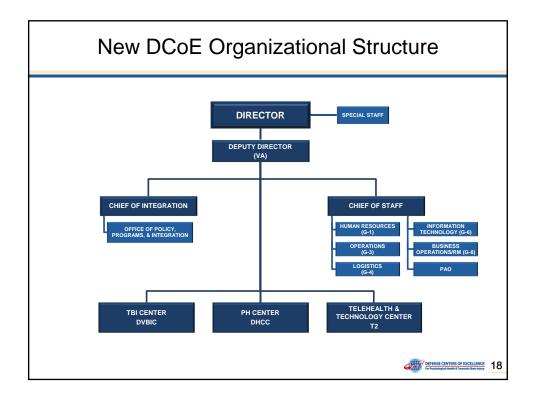

| PH/TBI Mobile Applications            |  |
| <complex-block>         Image: Additional addit</complex-block> |                                       |  |