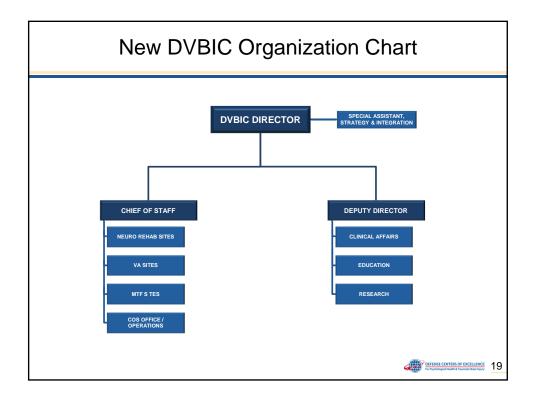

| PH/TBI Mobile Applications            |  |
| <complex-block>         Image: Additional addit</complex-block> |                                       |  |