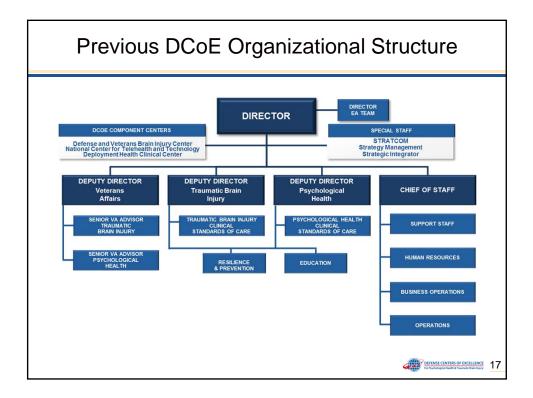

| PH/TBI Mobile Applications            |  |
| <complex-block>         Image: Additional addit</complex-block> |                                       |  |