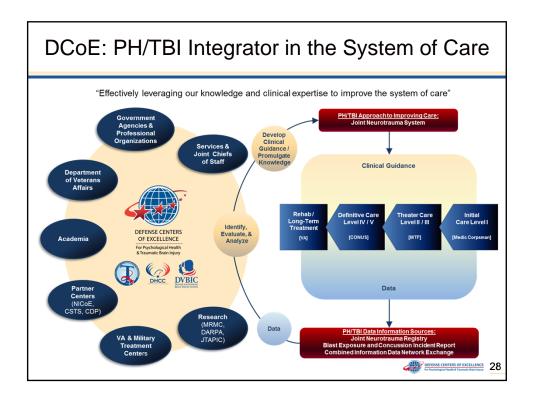

| PH/TBI Mobile Applications            |  |
| <complex-block>         Image: Additional addit</complex-block> |                                       |  |