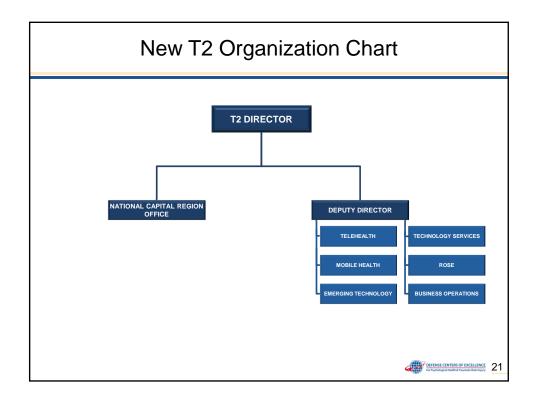

| PH/TBI Mobile Applications            |  |
| <complex-block>         Image: Additional addit</complex-block> |                                       |  |