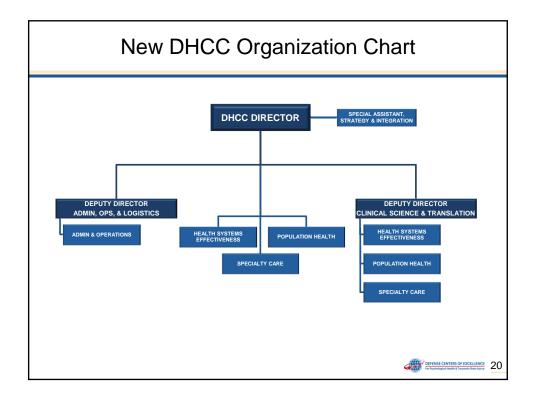

| PH/TBI Mobile Applications            |  |
| <complex-block>         Image: Additional addit</complex-block> |                                       |  |