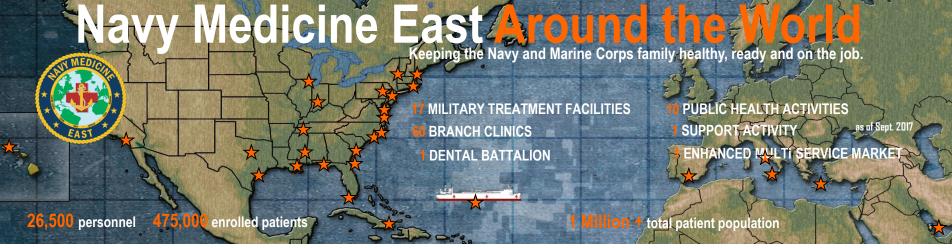

## SNAPSHOT

FY17 annualized numbers

26.5K Total Staff

28K Inpatients

100 FACILITIES IN AOR

MILLION TOTAL PATIENT POPULATION

\$2.3B facilities value

5.8K

Babies Delivered

475K TOTAL ENROLLMENT

**5.5**<sub>M</sub>

**\$1.58 Annual Budget** 

Patient Encounters

7 M Prescriptions Filled

\$54.5M Collections

80K OPERATIONAL FORCES