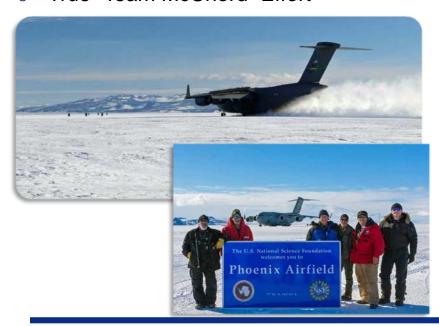

#### **Operation DEEP FREEZE**

- Support the National Science Foundation research mission in Antarctica
- Operate in/out of the world's only compacted snow runway near McMurdo Station
- True "Team McChord" Effort