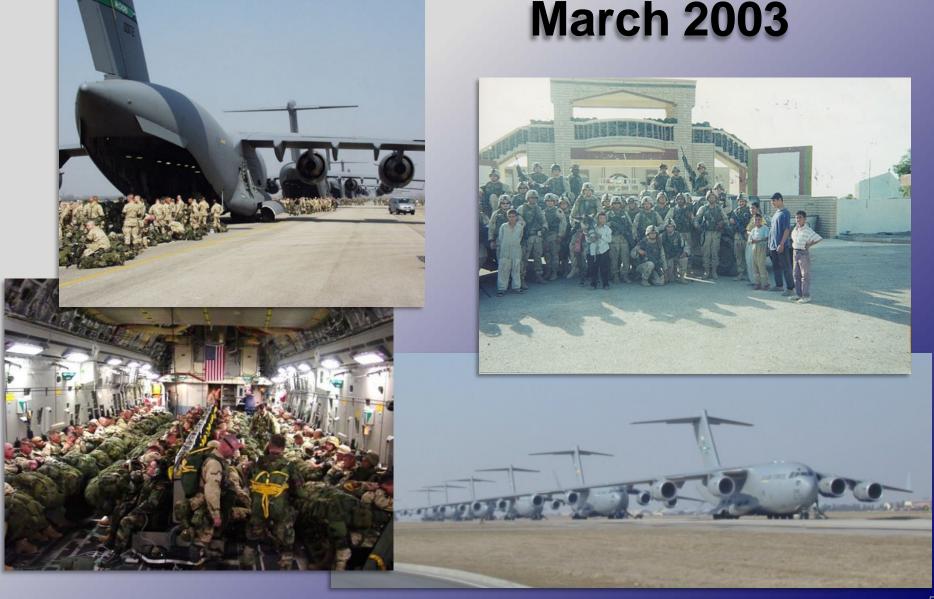

# 62d Medical Squadron





# World War II Doolittle Raid – April 1942









# Berlin Airlift June 1948 to May 1949







# Vietnam War Operation Homecoming – Feb 1973





# Operation Iraqi Freedom March 2003



## **Global War on Terrorism**

Special Ops Emergency Evacuation Yemen - March 2015



# Frontline Resupply in Syria & Combat Airdrop in Afghanistan – Now!









### What We Do!



### 62d Airlift Wing Mission:

**Combat Airlift...Always!** 





### 62d Airlift Wing <u>Vision</u>:

World's Greatest Airlift Team...Where Airmen Matter



# Today's World-wide Impact



24/7 combat airlift operations, 365 days a year. Responsible for 25% of AMC's C-17 fleet but deliver 43% of contingency missions and 42% of flying hours!

#### **Overseas Contingency Operations**

- Operation FREEDOM'S SENTINEL
  - Troops and equipment to Afghanistan
- Operation INHERENT RESOLVE
  - Operations against ISIS
  - Humanitarian airdrops

#### **Humanitarian Support**

- 2015 Nepal Earthquake
- 2017/2018 Hurric