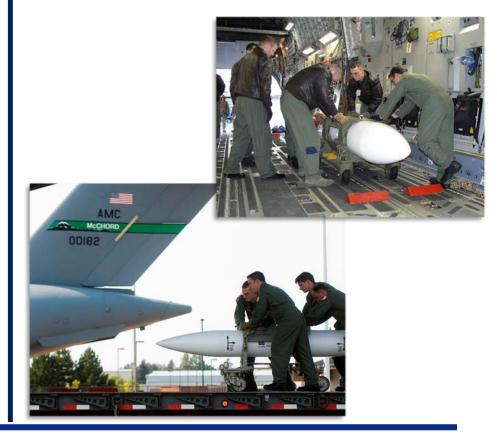

#### **Prime Nuclear Airlift Force (PNAF)**

- ONLY DoD unit with nuclear airlift mission
- AMC's #1 priority mission