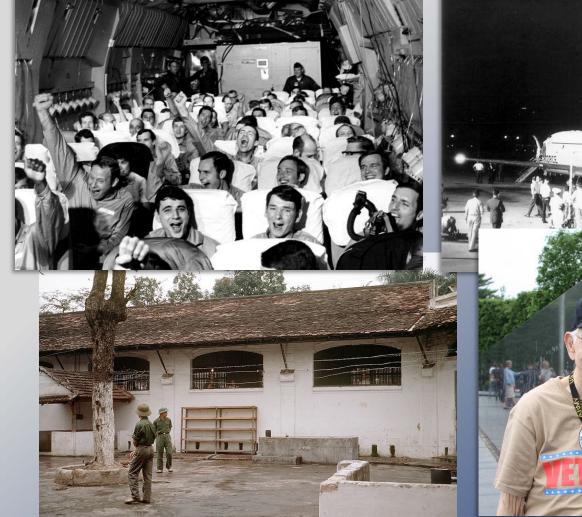

# 62d Medical Squadron





# World War II Doolittle Raid – April 1942









# Berlin Airlift June 1948 to May 1949







# Vietnam War Operation Homecoming – Feb 1973





# Operation Iraqi Freedom March 2003



## **Global War on Terrorism**

Special Ops Emergency Evacuation Yemen - March 2015



# Frontline Resupply in Syria & Combat Airdrop in Afghanistan – Now!









### What We Do!



### 62d Airlift Wing Mission:

**Combat Airlift...Always!** 





### 62d Airlift Wing <u>Vision</u>:

World's Greatest Airlift Team...Where Airmen Matter



# Today's World-wide Impact



24/7 combat airlift operations, 365 days a year. Responsible for 25% of AMC's C-17 fleet but deliver 43% of contingency missions and 42% of flying hours!

#### **Overseas Contingency Operations**

- Operation FREEDOM'S SENTINEL
  - Troops and equipment to Afghanistan
- Operation INHERENT RESOLVE
  - Operations against ISIS
  - Humanitarian airdrops

#### **Humanitarian Support**