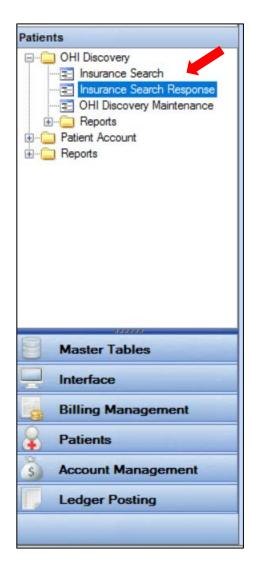

#### **User Functionality**

- Users can review this table to monitor and track the number of verified OHI policies returned to ABACUS. Users can view the details of the verified OHI to review what the ABACUS OHI Discovery team has already verified.
- This table can be monitored every Friday. Friday is the scheduled interval for the upload of response loads. If no new verified policies are ready for upload, it is possible that a response load is not received every Friday.

- Run the "Not Updated in Source System" report under OHI Discovery reports.
- This represents an outstanding worklist which acts as a starting point.
- Notate the OHID Export Date.

- Using the OHID Export Date from the "Not Updated in Source System" report, search for patient in Insurance Search Response under OHI Discovery.
- When located, double-click the patient to obtain details of OHI hits.