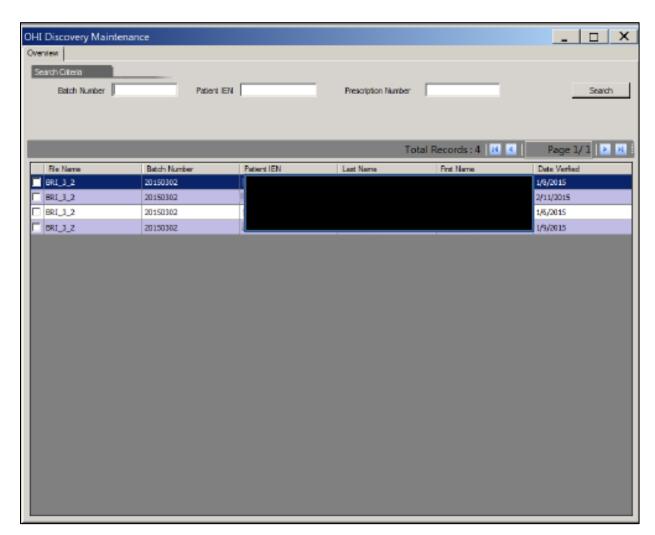

#### **User Functionality**

- Users can review this table to monitor and track Batch Numbers. The Batch Numbers display the search dates assigned to them as well as the number of Hits being returned to each batch.
- This table does not need to be monitored daily.

#### **User Functionality**

- Users can review this table to monitor and track the number of verified OHI policies returned to ABACUS. Users can view the details of the verified OHI to review what the ABACUS OHI Discovery team has already verified.
- This table can be monitored every Friday. Friday is the scheduled interval for the upload of response loads. If no new verified policies are ready for upload, it is possible that a response load is not received every Friday.

#### ABACUS > Patients > OHI Discovery > OHI Discovery Maintenance

## OHI Discovery Maintenance

#### **User Functionality**

- Users can use this table to update OHI information for the discovered insurance
  policies as a result of the OHI Discovery process. The insurance information
  displayed in the Details screen can be used in order to update the information into
  the source system of record or into ABACUS directly. It is recommended that the
  information be updated into the source system, but should an immediate update
  be required for billing purposes, users have the option of updating directly into the
  ABACUS Patient Demographics and OHI table.
- This table can be monitored and worked through as frequently as the response files are received and as workload allows.