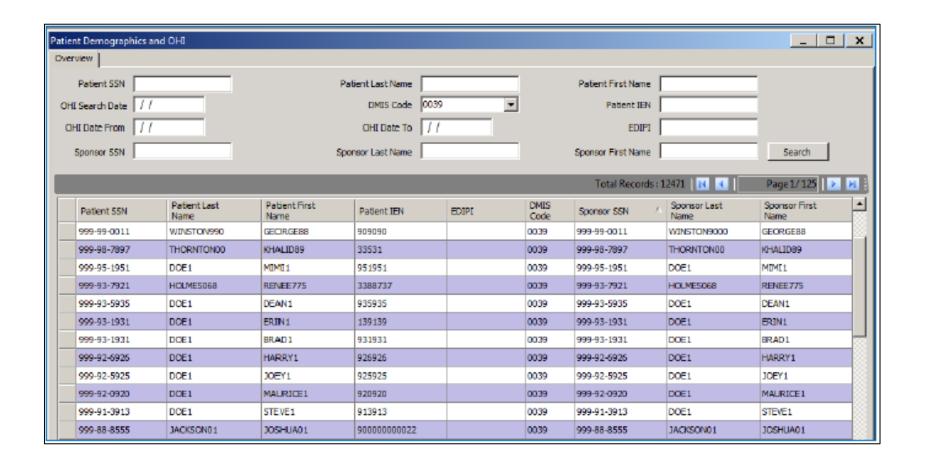

## Patient Demographics and OHI

#### ABACUS > Patients > Patient Account > Patient Demographics and OHI