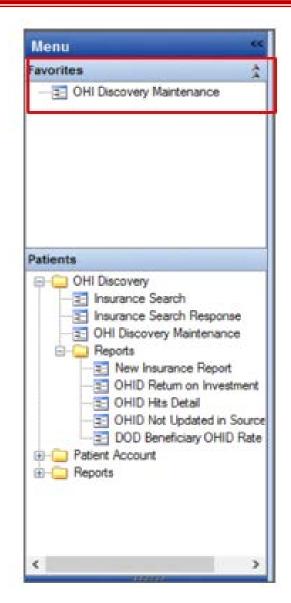

#### **User Functionality**

- Users can use this table to update OHI information for the discovered insurance
  policies as a result of the OHI Discovery process. The insurance information
  displayed in the Details screen can be used in order to update the information into
  the source system of record or into ABACUS directly. It is recommended that the
  information be updated into the source system, but should an immediate update
  be required for billing purposes, users have the option of updating directly into the
  ABACUS Patient Demographics and OHI table.
- This table can be monitored and worked through as frequently as the response files are received and as workload allows.