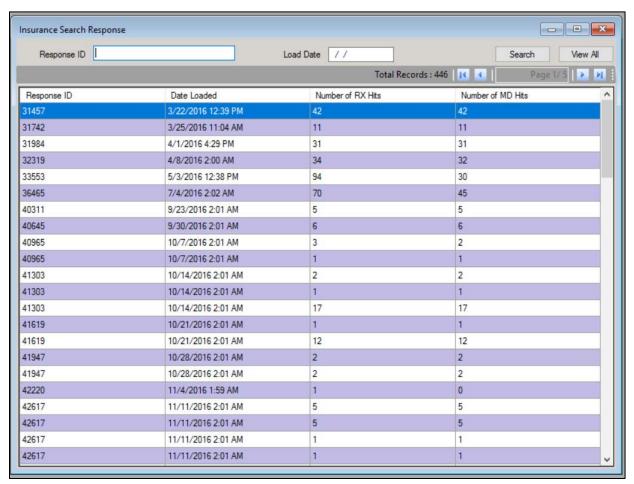

#### **User Functionality**

- Users can review this table to monitor and track Batch Numbers. The Batch Numbers display the search dates assigned to them as well as the number of Hits being returned to each batch.
- This table does not need to be monitored daily.

#### **User Functionality**

- Users can review this table to monitor and track the number of verified OHI policies returned to ABACUS. Users can view the details of the verified OHI to review what the ABACUS OHI Discovery team has already verified.
- This table can be monitored every Friday. Friday is the scheduled interval for the upload of response loads. If no new verified policies are ready for upload, it is possible that a response load is not received every Friday.