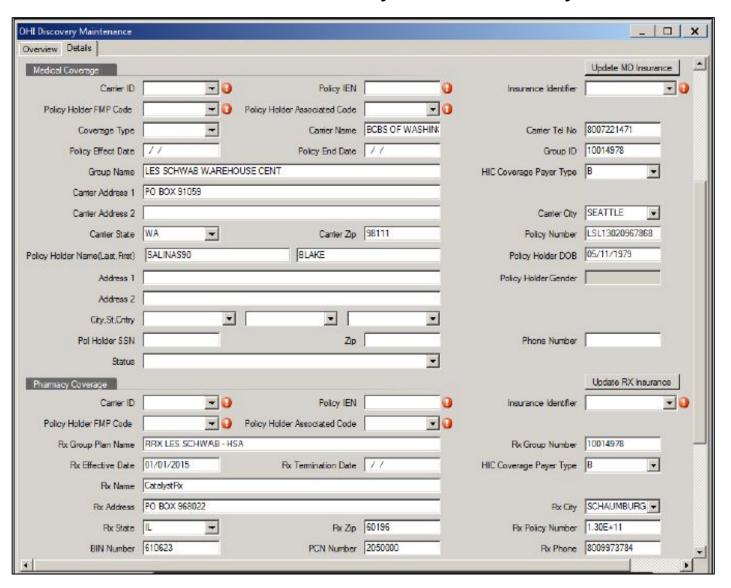

## OHI Discovery Maintenance

#### **User Functionality**

- Users can use this table to update OHI information for the discovered insurance
  policies as a result of the OHI Discovery process. The insurance information
  displayed in the Details screen can be used in order to update the information into
  the source system of record or into ABACUS directly. It is recommended that the
  information be updated into the source system, but should an immediate update
  be required for billing purposes, users have the option of updating directly into the
  ABACUS Patient Demographics and OHI table.
- This table can be monitored and worked through as frequently as the response files are received and as workload allows.