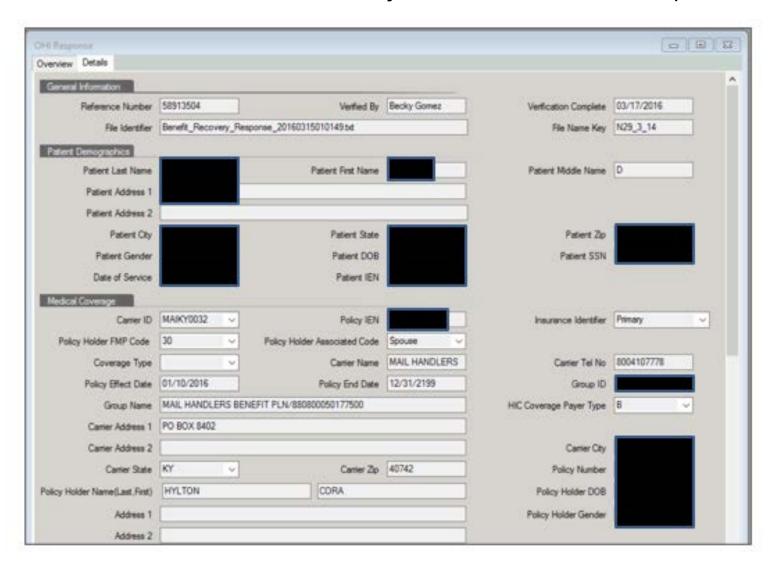

#### **User Functionality**

- Users can use this table to update OHI information for the discovered insurance
  policies as a result of the OHI Discovery process. The insurance information
  displayed in the Details screen can be used in order to update the information into
  the source system of record or into ABACUS directly. It is recommended that the
  information be updated into the source system, but should an immediate update
  be required for billing purposes, users have the option of updating directly into the
  ABACUS Patient Demographics and OHI table.
- This table can be monitored and worked through as frequently as the response files are received and as workload allows.