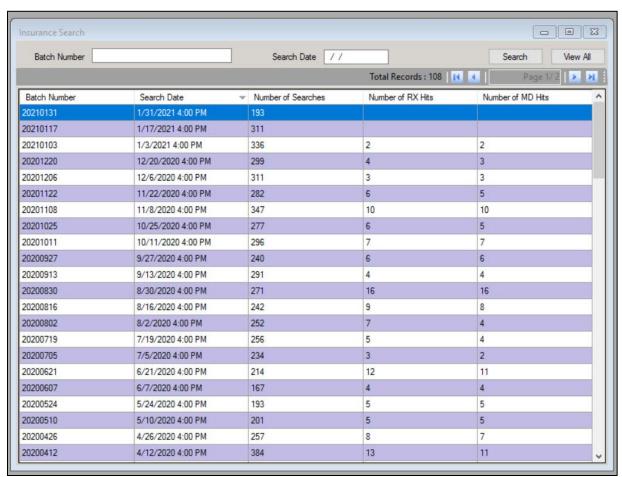

#### ABACUS > Patients > OHI Discovery

#### **User Functionality**

- Users can review this table to monitor and track Batch Numbers. The Batch Numbers display the search dates assigned to them as well as the number of Hits being returned to each batch.
- This table does not need to be monitored daily.