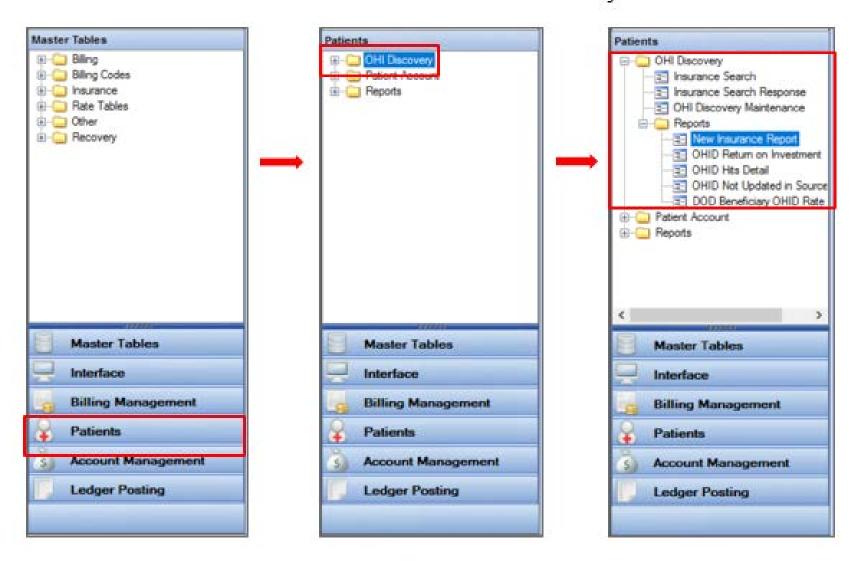

#### ABACUS > Patients > OHI Discovery

#### ABACUS > Patients > OHI Discovery > OHI Discovery Maintenance