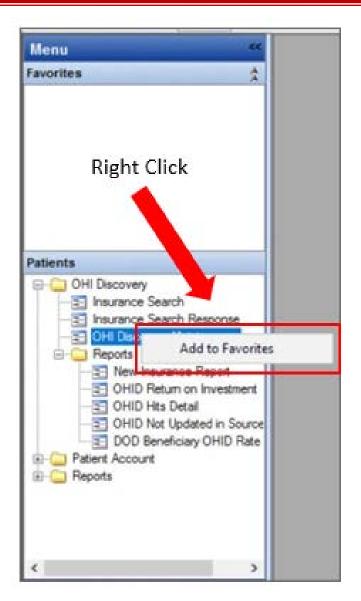

#### **User Functionality**

- Users can use this table to update OHI information for the discovered insurance
  policies as a result of the OHI Discovery process. The insurance information
  displayed in the Details screen can be used in order to update the information into
  the source system of record or into ABACUS directly. It is recommended that the
  information be updated into the source system, but should an immediate update
  be required for billing purposes, users have the option of updating directly into the
  ABACUS Patient Demographics and OHI table.
- This table can be monitored and worked through as frequently as the response files are received and as workload allows.