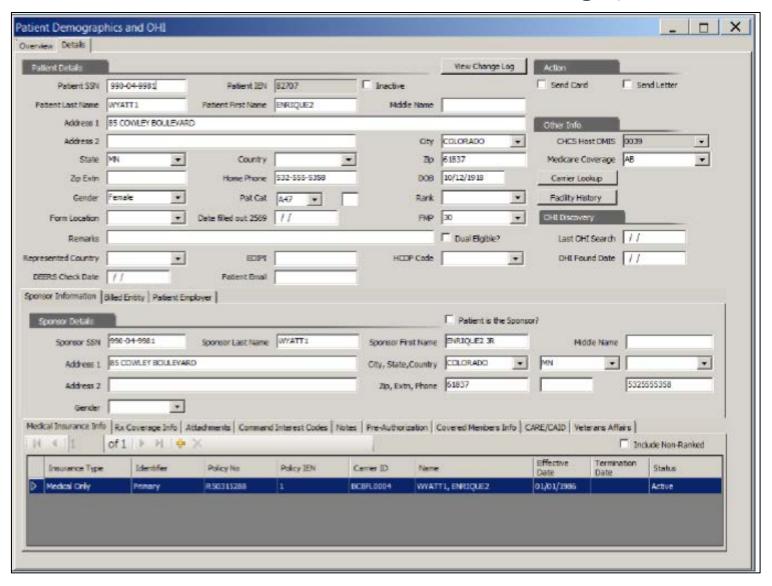

## Patient Demographics and OHI

#### ABACUS > Patients > Patient Account > Patient Demographics and OHI