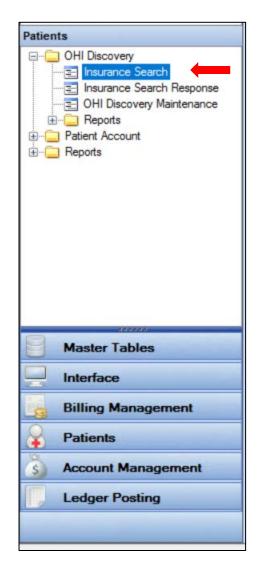

#### ABACUS > Patients > OHI Discovery

#### **User Functionality**

- Users can review this table to monitor and track Batch Numbers. The Batch Numbers display the search dates assigned to them as well as the number of Hits being returned to each batch.
- This table does not need to be monitored daily.