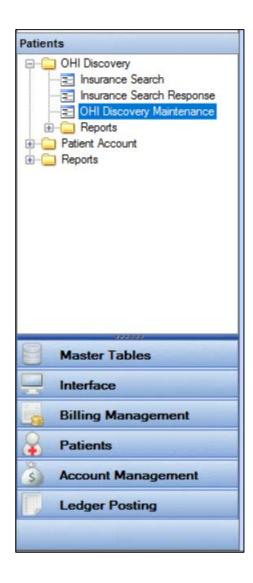

#### ABACUS > Patients > OHI Discovery

#### ABACUS > Patients > OHI Discovery > OHI Discovery Maintenance

## OHI Discovery Maintenance