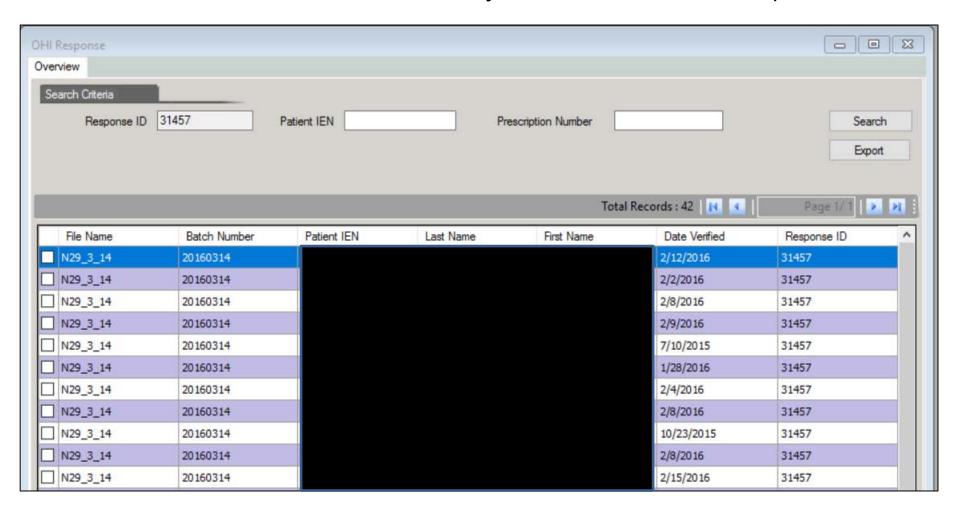

#### **User Functionality**

- Users can review this table to monitor and track the number of verified OHI policies returned to ABACUS. Users can view the details of the verified OHI to review what the ABACUS OHI Discovery team has already verified.
- This table can be monitored every Friday. Friday is the scheduled interval for the upload of response loads. If no new verified policies are ready for upload, it is possible that a response load is not received every Friday.