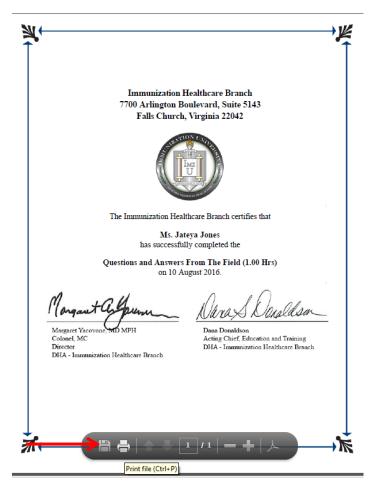

Click "My ImzU Transcript"

Fig. 1b

Once you can view your transcript, click on the gold ribbon next to each course you have completed, as shown below. This will open your certificate in a new window, as shown in Fig.1d. Once the certificate appears, hover over the picture and icons will appear at the bottom, which will allow you to save or print your certificate.

Fig. 1c

Fig. 1d