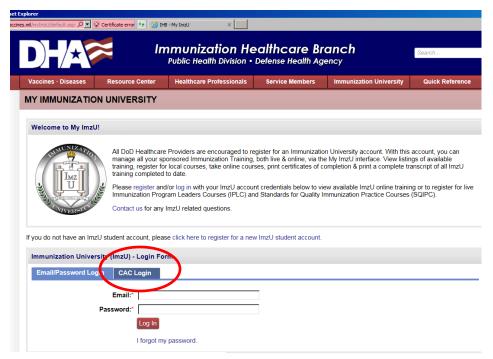

Immunization University (ImzU) – Login: https://www.vaccines.mil/myImzU/default.aspx

By clicking on the link above, you will arrive at "My Immunization University."

Fig. 1a

After you log in using either email or CAC, you will arrive at your profile. At the top left you will see "My ImzU Transcript."