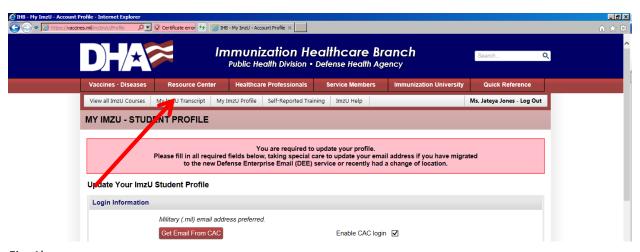

Click "My ImzU Transcript"

Fig. 1b

Once you can view your transcript, click on the gold ribbon next to each course you have completed, as shown below. This will open your certificate in a new window, as shown in Fig.1d. Once the certificate appears, hover over the picture and icons will appear at the bottom, which will allow you to save or print your certificate.