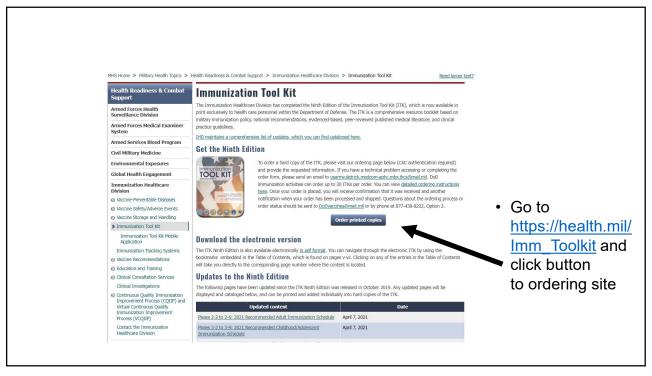

## How to order a printed copy of the Ninth Edition of the Immunization Tool Kit (ITK)

- Printed ITKs are available exclusively for health care personnel within the Department of Defense.
- DoD immunization activities can order up to 30 ITKs per calendar year.
- To order a copy, you will need to be on a .mil network and authenticate using your CAC.