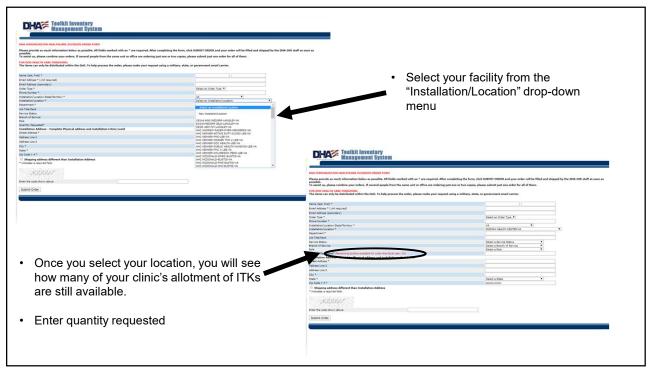

1

2

| Enter "Installation                                                                                                               | Job Title/Rank<br>Service Status<br>Branch of Service                                                                                                                                  |                | Select a Service Status    | • |
|-----------------------------------------------------------------------------------------------------------------------------------|----------------------------------------------------------------------------------------------------------------------------------------------------------------------------------------|----------------|----------------------------|---|
| Enter "Installation                                                                                                               |                                                                                                                                                                                        |                | Select a Service Status    | ▼ |
| Enter "Installation                                                                                                               | Branch of Service                                                                                                                                                                      |                |                            |   |
| Enter "Installation                                                                                                               |                                                                                                                                                                                        |                | Select a Branch of Service | ▼ |
|                                                                                                                                   | Role                                                                                                                                                                                   |                | Select a Role              | ▼ |
| Litter installation                                                                                                               | Quantity Requested*                                                                                                                                                                    |                |                            |   |
| Address"                                                                                                                          | Installation Address - Complete Physical address and installation+clinic/ward  Street Address *                                                                                        |                |                            |   |
|                                                                                                                                   | Address Line 2                                                                                                                                                                         |                |                            |   |
| If                                                                                                                                | Address Line 3                                                                                                                                                                         |                |                            |   |
| If you want an ITK                                                                                                                | City *                                                                                                                                                                                 |                |                            |   |
| delivered to your home address, click                                                                                             | State *                                                                                                                                                                                |                | Select a State             | ▼ |
|                                                                                                                                   | Zip Code + 4 *                                                                                                                                                                         |                | XXXXXX-XXXXX               |   |
| "Shipping address different than Installation Address" box and enter your name, email address, phone number and personal address. | Shipping Address Name (last, first) Email Address Phone Number Street Address " Address Line 2 Address Line 2 Address Line 3 City " State " Zip Code + 4 " Indicates a required field. | Select a State | v                          |   |
| Enter a validation code, and click                                                                                                | Enter the code shown above                                                                                                                                                             |                |                            |   |