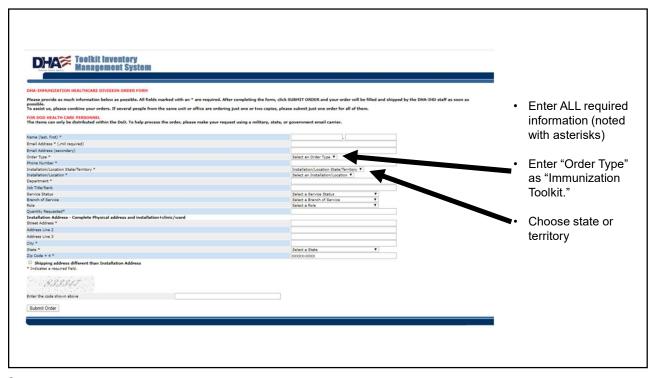

1

2

| Enter "Installation                                                                                                               | Job Title/Rank<br>Service Status<br>Branch of Service                                                                                                                                  |                | Select a Service Status    | • |
|-----------------------------------------------------------------------------------------------------------------------------------|----------------------------------------------------------------------------------------------------------------------------------------------------------------------------------------|----------------|----------------------------|---|
| Enter "Installation                                                                                                               |                                                                                                                                                                                        |                | Select a Service Status    | ▼ |
| Enter "Installation                                                                                                               | Branch of Service                                                                                                                                                                      |                |                            |   |
| Enter "Installation                                                                                                               |                                                                                                                                                                                        |                | Select a Branch of Service | ▼ |
|                                                                                                                                   | Role                                                                                                                                                                                   |                | Select a Role              | ▼ |
| Litter installation                                                                                                               | Quantity Requested*                                                                                                                                                                    |                |                            |   |
| Address"                                                                                                                          | Installation Address - Complete Physical address and installation+clinic/ward  Street Address *                                                                                        |                |                            |   |
|                                                                                                                                   | Address Line 2                                                                                                                                                                         |                |                            |   |
| If                                                                                                                                | Address Line 3                                                                                                                                                                         |                |                            |   |
| If you want an ITK                                                                                                                | City *                                                                                                                                                                                 |                |                            |   |
| delivered to your home address, click                                                                                             | State *                                                                                                                                                                                |                | Select a State             | ▼ |
|                                                                                                                                   | Zip Code + 4 *                                                                                                                                                                         |                | XXXXXX-XXXXX               |   |
| "Shipping address different than Installation Address" box and enter your name, email address, phone number and personal address. | Shipping Address Name (last, first) Email Address Phone Number Street Address " Address Line 2 Address Line 2 Address Line 3 City " State " Zip Code + 4 " Indicates a required field. | Select a State | v                          |   |
| Enter a validation code, and click                                                                                                | Enter the code shown above                                                                                                                                                             |                |                            |   |