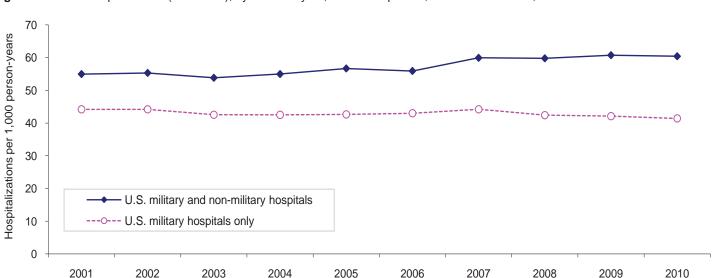

#### Hospital bed-days, by condition:

In 2010, substance abuse and mood disorders accounted for 28 percent of all hospital days (Table 1, Figure 3). Together, four mental disorders (substance abuse, mood, anxiety, adjustment reaction) and two pregnancy and childbirth-related conditions (delivery, pregnancy complications) accounted for more than one half (51.5%) of all hospital bed-days (Table 1, Figure 3). Of note, since 2001, the bed days attributable to the four mental disorders that currently account for the most hospital bed days have increased more than 3-fold; over the same period, the bed days attributable to the two pregnancy-related conditions that account for the most hospital bed days have remained relatively stable (Figure 4).