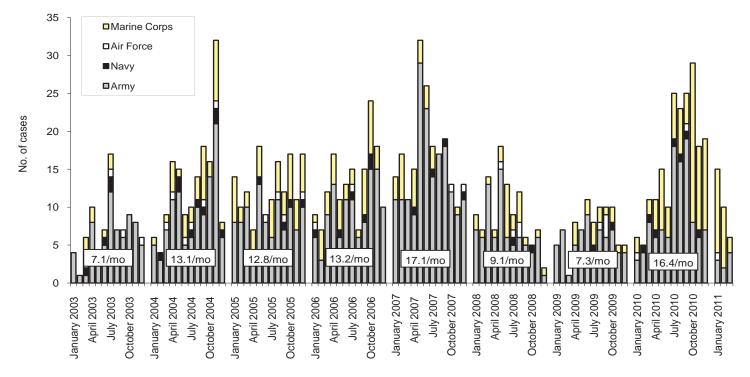

tis/pulmonary embolus (ICD-9: 415.1, 451.1, 451.81, 451.83, 451.89, 453.2, 453.40 - 453.42 and 453.8)<sup>b</sup>



Reference: Isenbarger DW, Atwood JE, Scott PT, et al. Venous thromboembolism among United States soldiers deployed to Southwest Asia. *Thromb Res.* 2006;117(4):379-83.

<sup>b</sup>One diagnosis during a hospitalization or two or more ambulatory visits at least 7 days apart (one case per individual) while deployed to/within 90 days of returning from OEF/OIF.

# Deployment-related conditions of special surveillance interest, U.S. Armed Forces, by month and service, January 2003 - March 2011 (data as of 25 April 2011)

Amputations (ICD-9: 887, 896, 897, V49.6 except V49.61-V49.62, V49.7 except V49.71-V49.72, PR 84.0-PR 84.1, except PR 84.01-PR 84.02 and PR 84.11)<sup>a</sup>



Reference: Army Medical Surveillance Activity. Deployment-related condition of special surveillance interest: amputations. Amputations of lower and upper extremities, U.S. Armed Forces, 1990-2004. MSMR. Jan 2005;11(1):2-6.

<sup>a</sup>Indicator diagnosis (one per individual) during a hospitalization while deployed to/within 365 days of returning from OEF/OIF.

Heterotopic ossification (ICD-9: 728.12, 728.13, 728.19)<sup>b</sup>



Reference: Army Medical Surveillance Activity. Heterotopic ossification, active components, U.S. Armed Forces, 2002-2007. MSMR. Aug 2007; 14(5):7-9.

b One diagnosis during a hospitalization or two or more ambulatory visits at least 7 days apart (one case per individual) while deployed to/within 365 days of returning from OEF/OIF.

# Deployment-related conditi