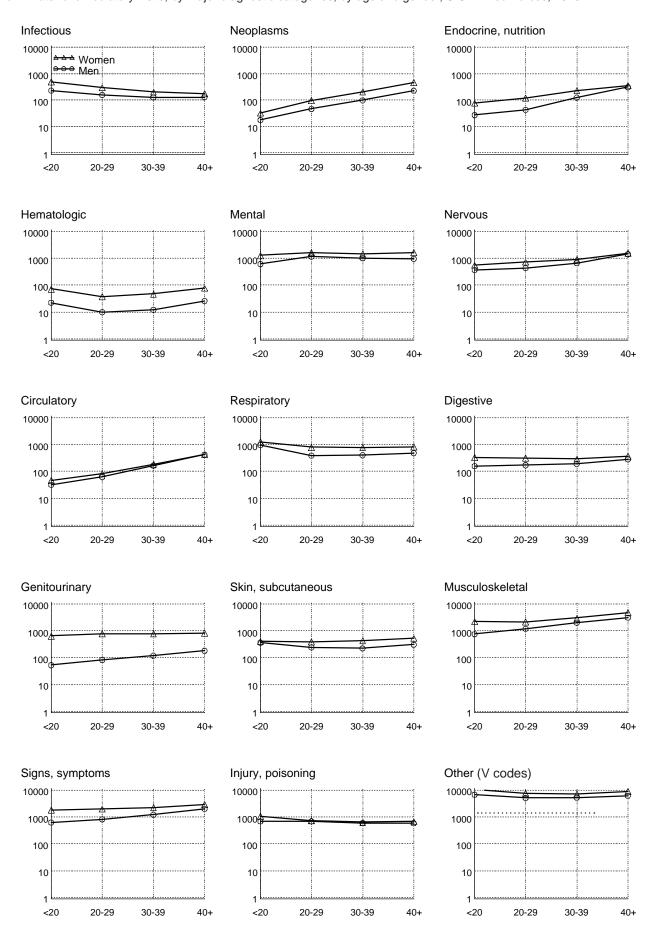

| 2,118   | 7.4  |
| Disease of capillaries                                               | 965     | 3.4  |
| Respiratory system (460 - 519)                                       | 172,098 | 22.5 |
| Acute upper respiratory infections, unspecified site                 | 40,463  | 23.5 |
| Allergic rhinitis                                                    | 26,840  | 15.6 |
| Acute pharyngitis                                                    | 22,271  | 12.9 |
| Acute nasopharyngitis (common cold)                                  | 13,234  | 7.7  |
| Chronic sinusitis                                                    | 12,412  | 7.2  |

Figure 2. Rate<sup>a</sup> of ambulatory visits, by major diagnostic categories, by age and gender, U.S. Armed Forces, 2010



<sup>&</sup>lt;sup>a</sup>Rate expressed as ambulatory visits per 1,000 person-years

2,600,000 2,400,000 2,200,000 ■Other (e.g. referred, admitted) 2,000,000 of ambulatory visits 1,800,000 ■Convalesce in quarters 1,600,000 1,400,000 ■Limited duty 1,200,000 ■No limitation 1,000,000 800,000 600,000 400,000 200,000 Skin II-defined Digestive Infectious Musculoskeletal Mental Injury Nervous Respiratory Pregnancy Hematologic Senitourinary Endocrine Congenital **Circulatory** Veoplasms

Figure 3. Ambulatory visits in relation to reported dispositions, by diagnostic category, active component, U.S. Armed Forces, 2010

Dispositions after ambulatory visits:

Approximately 54.5 percent of all illness and injury-related visits resulted in "duty without limitations" dispositions (Figure 3). Only one