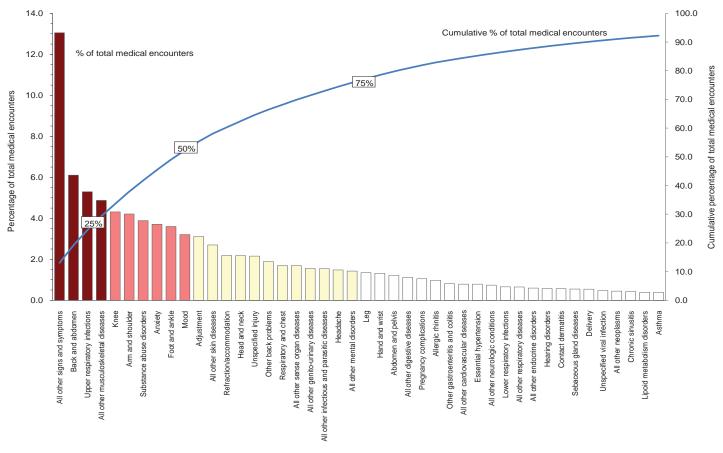

#### Medical encounters, by condition:

In 2010, the three burden of disease-related conditions that accounted for the most medical encounters each – "all other signs and symptoms"; injury to the back/abdomen; upper respiratory infections – accounted for nearly one-fourth

**Figure 1.** Medical encounters, individuals affected and hospital bed days, by burden of disease category, active component, U.S. Armed Forces, 2010

Burden of disease categories

(24.4%) of all illness and injury-related medical encounters overall. Moreover, the ten conditions that accounted for the most medical encounters each accounted for more than one-half (52.3%) of all illness and injury-related medical encounters overall (Figure 2). In general, the conditions that accounted for the most medical encounters were predominately injuries (e.g., back and abdomen; knee; arm and shoulder, foot and ankle), upper respiratory infections, and substance abuse and other mental disorders (e.g., mood, anxiety, adjustment disorders) (Table 1, Figure 2).

#### Individuals affected, by condition:

In 2010, as in previous years, more service members received medical care for upper respiratory infections and injuries of the back/abdomen than any other specific condition (Table 1). Of the 10 conditions that affected the most service members, five were injuries (back and abdomen, foot and ankle, knee, arm and shoulder, and "unspecified"). Of note, slightly more individuals were affected by unspecified ("all other") musculoskeletal disorders (e.g., disorders of "other" joints, muscles, tendons, soft tissues) than any injury-specific condition (Table 1).