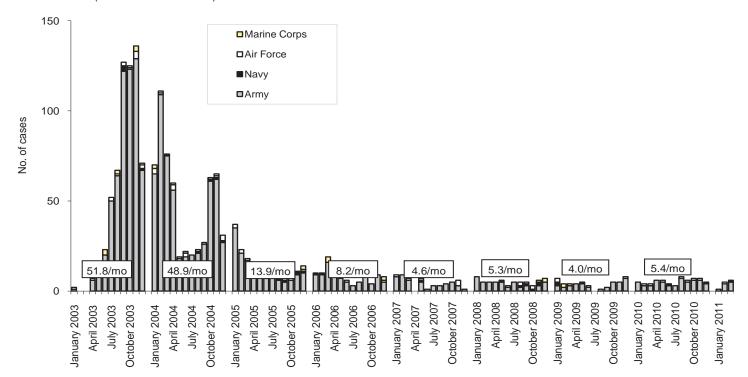

y visits at least 7 days apart (one case per individual) while deployed to/within 365 days of returning from OEF/OIF.

# Deployment-related conditions of special surveillance interest, U.S. Armed Forces, by month and service, January 2003 - March 2011 (data as of 25 April 2011)

Severe acute pneumonia (ICD-9: 518.81, 518.82, 480-487, 786.09)<sup>a</sup>



Reference: Army Medical Surveillance Activity. Deployment-related condition of special surveillance interest: severe acute pneumonia. Hospitalizations for acute respiratory failure (ARF)/acute respiratory distress syndrome (ARDS) among participants in Operation Enduring Freedom/Operation Iraqi Freedom, active components, U.S. Armed Forces, January 2003-November 2004. MSMR. Nov/Dec 2004;10(6):6-7.

Leishmaniasis (ICD-9: 085.0 to 085.9)b



Reference: Army Medical Surveillance Activity. Deployment-related condition of special surveillance interest: leishmaniasis. Leishmaniasis among U.S. Armed Forces, January 2003-November 2004. MSMR. Nov/Dec 2004;10(6):2-4.

<sup>&</sup>lt;sup>a</sup>Indicator diagnosis (one per individual) during a hospitalization while deployed to/within 30 days of returning from OEF/OIF

blndicator diagnosis (one per individual) during a hospitalization, ambulatory visit, and/or from a notifiable medical event during/after service in OEF/OIF.

Commander U.S. Army Public Health Command (Provisional) MCHB-IP-EDM 5158 Blackhawk Road Aberdeen Proving Ground, MD 21010-5403 STANDARD U.S. POSTAGE PAID APG, MD PERMIT NO. 1

OFFICIAL BUSINESS

Director, Armed Forces Health Surveillance Center COL Robert F. DeFra