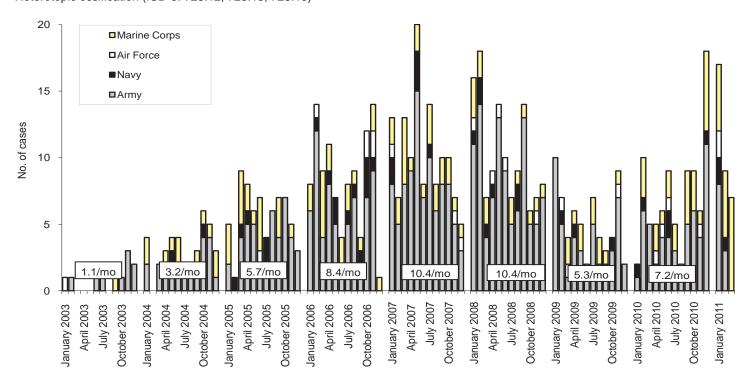

within 90 days of returning from OEF/OIF.

# Deployment-related conditions of special surveillance interest, U.S. Armed Forces, by month and service, January 2003 - March 2011 (data as of 25 April 2011)

Amputations (ICD-9: 887, 896, 897, V49.6 except V49.61-V49.62, V49.7 except V49.71-V49.72, PR 84.0-PR 84.1, except PR 84.01-PR 84.02 and PR 84.11)<sup>a</sup>



Reference: Army Medical Surveillance Activity. Deployment-related condition of special surveillance interest: amputations. Amputations of lower and upper extremities, U.S. Armed Forces, 1990-2004. MSMR. Jan 2005;11(1):2-6.

<sup>a</sup>Indicator diagnosis (one per individual) during a hospitalization while deployed to/within 365 days of returning from OEF/OIF.

Heterotopic ossification (ICD-9: 728.12, 728.13, 728.19)<sup>b</sup>



Reference: Army Medical Surveillance Activity. Heterotopic ossification, active components, U.S. Armed Forces, 2002-2007. MSMR. Aug 2007; 14(5):7-9.

b One diagnosis during a hospitalization or two or more ambulatory visits at least 7 days apart (one case per individual) while deployed to/within 365 days of returning from OEF/OIF.

# Deployment-related conditions of special surveillance interest, U.S. Armed Forces, by month and service, January 2003 - March 2011 (data as of 25 April 2011)

Severe acute pneumonia (ICD-9: 518.81, 518.82, 480-487, 786.09)<sup>a</sup>



Reference: Army Medical Surveillance Activity. Deployment-related condition of special surveillance interest: severe acute pneumonia. Hospitalizations for acute respiratory failure (ARF)/acute respiratory distress syndrome (