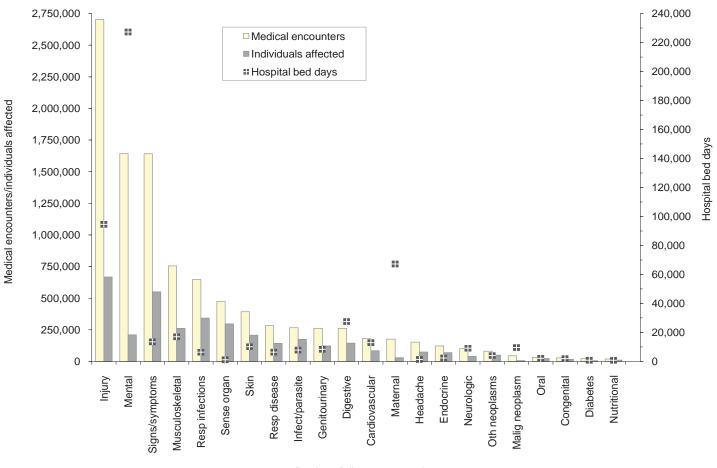

#### Morbidity burden, by category:

In 2010, more service members (n=668,127) received medical care for injuries than any other morbidity-related category. In addition, injuries accounted for more medical encounters than any other morbidity category (n=2,704,053) and more than one-fourth (26.3%) of all medical encounters overall (Figure 1).

Mental disorders accounted for more hospital bed days than any other morbidity category (n=227,281) and more than two-fifths (42.7%) of all hospital bed days (Figure 1). Together, injuries and mental disorders accounted for more than 60 percent of all hospital bed days and more than 40 percent of all medical encounters (Figure 1).

Of note, maternal conditions (including pregnancy complications and childbirth) accounted for a relatively large proportion of all hospital bed days ( $n=67,213;\ 12.6\%$ ) but relatively few ( $n=176,660;\ 1.7\%$ ) medical encounters overall (Figure 1).

**Figure 1.** Medical encounters, individuals affected and hospital bed days, by burden of disease category, active component, U.S. Armed Forces, 2010

Burden of disease categories

(24.4%) of all illness and injury-related medical encounters overall. Moreover, the ten conditions that accounted for the most medical encounters each accounted for more than one-half (52.3%) of all illness and injury-related medical encounters overall (Figure 2). In general, the conditions that accounted for the most medical encounters were predominately injuries (e.g., back and abdomen; knee; arm and shoulder, foot and ankle), upper respiratory infections, and substance abuse and other mental disorders (e.g., mood, anxiety, adjustment disorders) (Table 1, Figure 2).