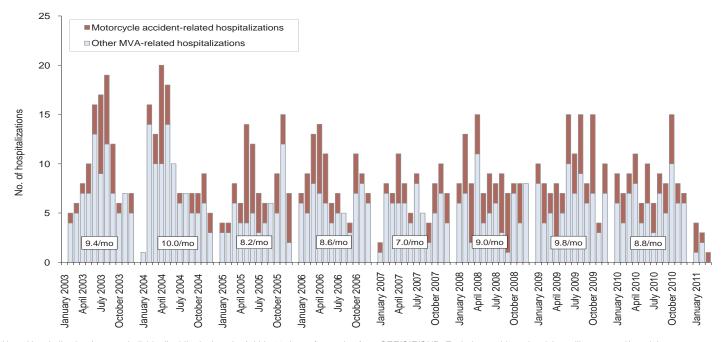

among active component members. For example, the results may reflect at least in part increased awareness of and concern regarding suicide prevention among unit commanders, other front line supervisors, and primary care providers; increased awareness and use of the relatively new ICD-9-CM diagnostic code that specifies "suicidal ideation"; decreased barriers to and perceived stigmas associated with care seeking for mental health concerns; and so on.

# Deployment-related conditions of special surveillance interest, U.S. Armed Forces, by month and service, January 2003 - March 2011 (data as of 22 April 2011)

Motor vehicle accident-related hospitalizations (outside of the operational theater) (ICD-9-CM: E810-E825; NATO Standard Agreement 2050 (STANAG): 100-106, 107-109, 120-126, 127-129)



Note: Hospitalization (one per individual) while deployed to/within 90 days of returning from OEF/OIF/OND. Excludes accidents involving military-owned/special use motor vehicles. Excludes individuals medically evacuated from CENTCOM and/or hospitalized in Landstuhl, Germany within 10 days of a motor vehicle accident-related hospitalization.

Motor vehicle accident-related deaths (outside of the operational theater) (per the DoD Medical Mortality Registry)



Reference: Armed Forces Health Surveillance Center. Motor vehicle-related deaths, U.S. Armed Forces, 2010. Medical Surveillance Monthly Report (MSMR). Mar 11;17(3):2-6. Note: Death while deployed to/within 90 days of returning from OEF/OIF/OND. Excludes accidents involving military-owned/special use motor vehicles. Excludes individua