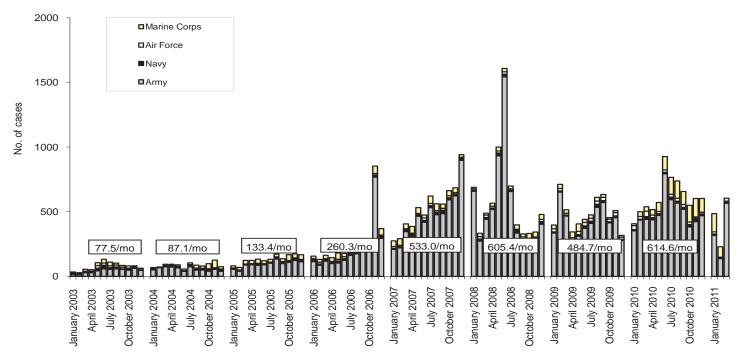

ortality Registry)



Reference: Armed Forces Health Surveillance Center. Motor vehicle-related deaths, U.S. Armed Forces, 2010. Medical Surveillance Monthly Report (MSMR). Mar 11;17(3):2-6. Note: Death while deployed to/within 90 days of returning from OEF/OIF/OND. Excludes accidents involving military-owned/special use motor vehicles. Excludes individuals medically evacuated from CENTCOM and/or hospitalized in Landstuhl, Germany within 10 days prior to death.

# Deployment-related conditions of special surveillance interest, U.S. Armed Forces, by month and service, January 2003 - March 2011 (data as of 25 April 2011)

Traumatic brain injury (ICD-9: 310.2, 800-801, 803-804, 850-854, 907.0, 950.1-950.3, 959.01, V15.5 $\_$ 1-9, V15.5 $\_$ A-F, V15.59 $\_$ 1-9, V15.59 $\_$ A-F)<sup>a</sup>



Reference: Armed Forces Health Surveillance Center. Deriving case counts from medical encounter data: considerations when interpreting health surveillance reports. MSMR. Dec 2009; 16(12):2-8.

alndicator diagnosis (one per individual) during a hospitalization or ambulatory visit while deployed to/within 30 days of returning from OEF/OIF. (Includes in-theater medical encounters from the Theater Medical Data Store [TMDS] and excludes 2.858 deployers who had at least one TBI-related medical encounter any time prior to OEF/OIF).

Deep vein thrombophlebitis/pulmonary embolus (ICD-9: 415.1, 451.1, 451.81, 451.83, 451.89, 453.2, 453.40 - 453.42 and 453.8)<sup>b</sup>



Reference: Isenbarger DW, Atwood JE, Scott PT, et al. Venous thromboembolism among United States soldiers deployed to Southwes