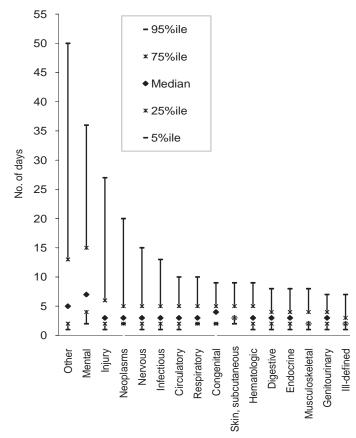

d explosives" (n=854) (Table 4).

Among males, injury and poisoning-related hospitalizations were most often related to complications of medical and surgical procedures and fractures of face, ankle, or leg bones (Table 2). Among females, injury and poisoning-related hospitalizations were most often related to complications of medical and surgical procedures, poisonings (analgesics, antipyretics, antirheumatics, psychotropic agents), and ankle fractures (Table 3).

#### Durations of hospitalizations:

Since 2001, the median durations of hospitalizations (all causes) have been stable (3 days), but the durations of the longest hospitalizations have sharply increased (Figure 3). In

**Figure 4.** Length of hospital stay, by major diagnostic category, active component, U.S. Armed Forces, 2010



Major diagnostic category (ICD-9-CM)

2010 as in previous years, medians and ranges of durations of hospitalizations significantly varied across major diagnostic categories. For example, median lengths of hospitalizations varied from two days (musculoskeletal disorders; signs, symptoms, and ill-defined conditions) to seven days (mental disorders); and for most diagnostic categories, fewer than 5 percent of hospitalizations exceeded 15 days, but approximately 5 percent of mental disorder-related hospitalizations exceeded 36 days (Figure 4).

#### Hospitalizations by service:

Among members of the Navy, Air Force, and Coast Guard, pregnancy and childbirth-related conditions accounted for more hospitalizations than any other category of illnesses or injuries; however, among members of the A