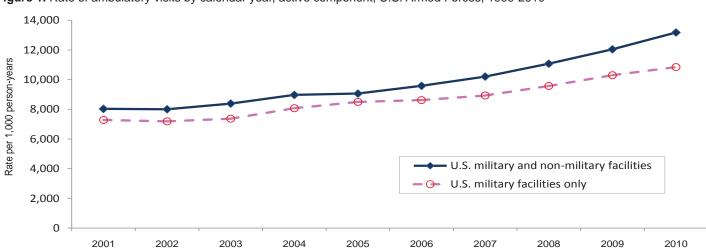

es accounted for the majority (55.8%) of all illness and injury-related ambulatory visits among active component service members: musculoskeletal and connective tissue disorders (23.7%), "signs, symptoms and ill-defined conditions" (16.5%), and mental disorders (15.6%) (Table 1).

From 2006 to 2010, there were increases in numbers of visits in all major diagnostic categories except infectious and parasitic diseases (**Table 1**). The largest percentage increases from 2006 to 2010 were for "signs, symptoms and ill-defined conditions" (change in ambulatory visits, 2006-10: +1,019,354; +136.5%), mental disorders (change in ambulatory visits, 2006-10: +889,061; +113.7%), and musculoskeletal and connective tissue disorders (change in ambulatory visits, 2006-10: +878,918; +53.0% (**Table 1**).



Figure 1. Rate of ambulatory visits by calendar year, active component, U.S. Armed Forces, 1999-2010

Over the past five years, the relative distributions of ambulatory visits by diagnostic categories of the ICD-9-CM remained fairly stable. Between 2006 and 2010, other (V-coded) encounters and musculoskeletal and connective tissue disorders consistently accounted for the most ambulatory visits. During the period, one category increased and one decreased by at least two in rank order based on numbers of attributable visits: "signs, symptoms, and ill-defined conditions" (change in rank order, 2006-10: 5<sup>th</sup> to 3<sup>rd</sup>) and injury and poisoning (3<sup>rd</sup> to 5<sup>th</sup>) (Table 1).

#### Ambulatory visits, by gender:

In 2010, males accounted for three-fourths (75.3%