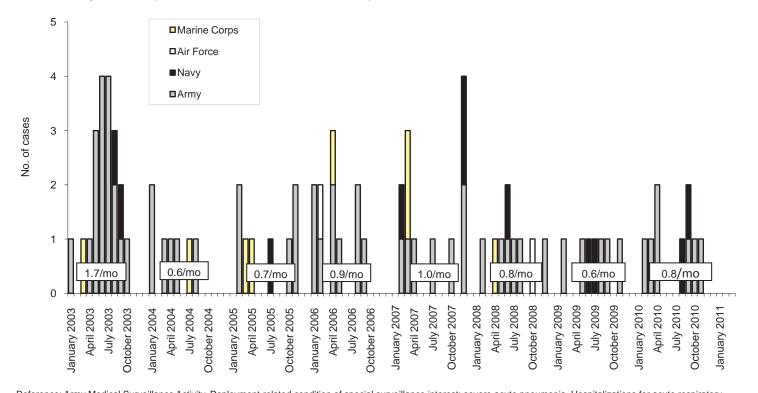

005;11(1):2-6.

<sup>a</sup>Indicator diagnosis (one per individual) during a hospitalization while deployed to/within 365 days of returning from OEF/OIF.

Heterotopic ossification (ICD-9: 728.12, 728.13, 728.19)<sup>b</sup>



Reference: Army Medical Surveillance Activity. Heterotopic ossification, active components, U.S. Armed Forces, 2002-2007. MSMR. Aug 2007; 14(5):7-9.

b One diagnosis during a hospitalization or two or more ambulatory visits at least 7 days apart (one case per individual) while deployed to/within 365 days of returning from OEF/OIF.

# Deployment-related conditions of special surveillance interest, U.S. Armed Forces, by month and service, January 2003 - March 2011 (data as of 25 April 2011)

Severe acute pneumonia (ICD-9: 518.81, 518.82, 480-487, 786.09)<sup>a</sup>



Reference: Army Medical Surveillance Activity. Deployment-related condition of special surveillance interest: severe acute pneumonia. Hospitalizations for acute respiratory failure (ARF)/acute respiratory distress syndrome (ARDS) among participants in Operation Enduring Freedom/Operation Iraqi Freedom, active components, U.S. Armed Forces, January 2003-November 2004. MSMR. Nov/Dec 2004;10(6):6-7.

Leishmaniasis (ICD-9: 085.0 to 085.9)b



Reference: Army Medical Surveillance Activity. Deployment-related condition of special surveillance interest: leishmaniasis. Leishmaniasis among U.S. Armed Forces, January 2003-November 2004. MSMR. Nov/Dec 2004;10(6):2-4.

<sup>&</sup>lt;sup>a</sup>Indicator diagnosis (one per individual) during a hospitalization while deployed to/within 30 days of retu