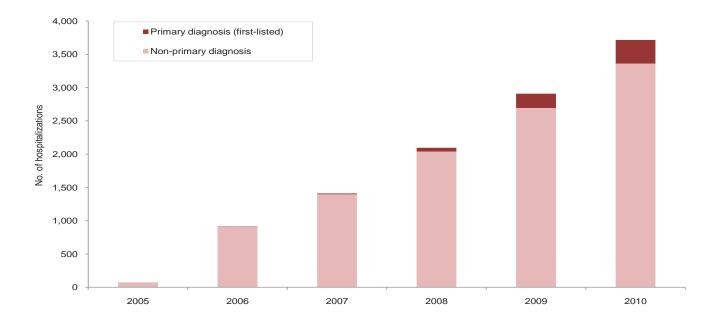

>, active component, U.S. Armed Forces, 2010



<sup>a</sup>Burden of disease categories are the same as those used for analyses of morbidity burdens in the active components overall (see pages 2-7 of this issue)

<sup>b</sup>Basic combat trainees/recruits are defined as active component members of the Army, Navy, Air Force or Marine Corps with a rank of E1 to E4 who served at one of nine training locations (inset). Medical encounters were included if they occurred during a service-specific training period following service members' first-ever personnel records.

#### Surveillance Snapshot: Hospitalizations for Suicidal Ideation

Hospitalizations with primary (first-listed) or non-primary diagnoses of "suicidal ideation" (ICD-9-CM: V62.84), active component, U.S. Armed Forces, 2005-2010.



In October 2005, a diagnostic code for "suicidal ideation" was added to the International Classification of Diseases (ICD-9-CM). Since then, annual numbers of hospitalizations with primary (first-listed) diagnoses of suicidal ideation at discharge have steadily and sharply increased (from 5 in 2006 to 355 in 2010). Numbers of hospitalizations with non-primary diagnoses of suicidal ideation also have increased during this period.

In 2010, 90 percent of hospitalizations with a primary diagnosis of suicidal ideation were reported with a mental health disorder-specific diagnosis (ICD-9-CM: 290-319) in a non-primary diagnostic position.

The results should be interpreted with consideration of several factors that may affect the completeness of reporting of "suicidal ideation" among active co