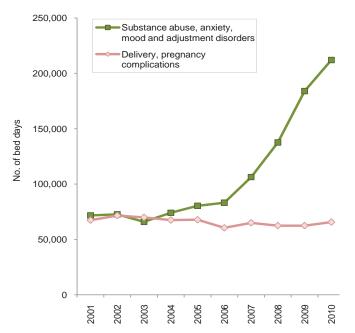

#### Hospital bed-days, by condition:

In 2010, substance abuse and mood disorders accounted for 28 percent of all hospital days (Table 1, Figure 3). Together, four mental disorders (substance abuse, mood, anxiety, adjustment reaction) and two pregnancy and childbirth-related conditions (delivery, pregnancy complications) accounted for more than one half (51.5%) of all hospital bed-days (Table 1, Figure 3). Of note, since 2001, the bed days attributable to the four mental disorders that currently account for the most hospital bed days have increased more than 3-fold; over the same period, the bed days attributable to the two pregnancy-related conditions that account for the most hospital bed days have remained relatively stable (Figure 4).