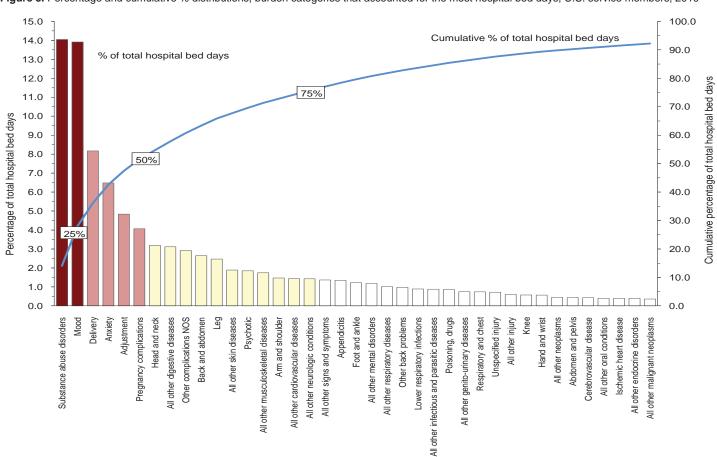

#### Hospital bed-days, by condition:

In 2010, substance abuse and mood disorders accounted for 28 percent of all hospital days (Table 1, Figure 3). Together, four mental disorders (substance abuse, mood, anxiety, adjustment reaction) and two pregnancy and childbirth-related conditions (delivery, pregnancy complications) accounted for more than one half (51.5%) of all hospital bed-days (Table 1, Figure 3). Of note, since 2001, the bed days attributable to the four mental disorders that currently account for the most hospital bed days have increased more than 3-fold; over the same period, the bed days attributable to the two pregnancy-related conditions that account for the most hospital bed days have remained relatively stable (Figure 4).