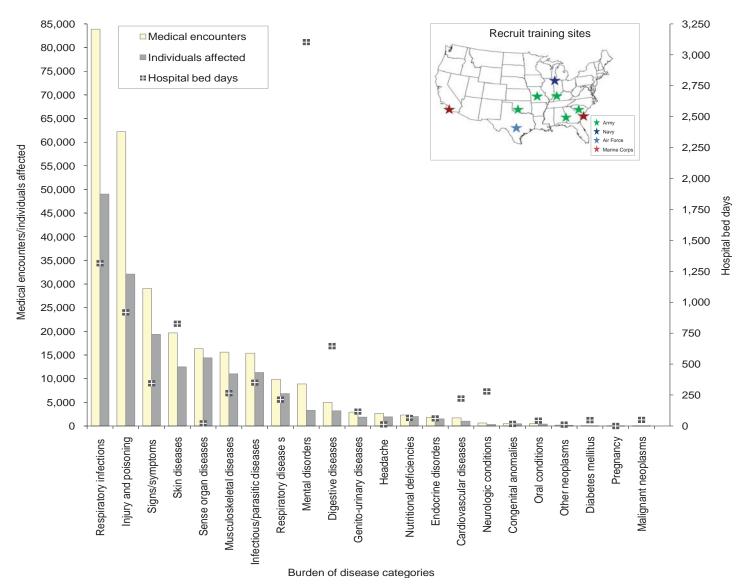

#### Morbidity burden, by category:

In 2010, more service members (n=668,127) received medical care for injuries than any other morbidity-related category. In addition, injuries accounted for more medical encounters than any other morbidity category (n=2,704,053) and more than one-fourth (26.3%) of all medical encounters overall (Figure 1).

Mental disorders accounted for more hospital bed days than any other morbidity category (n=227,281) and more than two-fifths (42.7%) of all hospital bed days (Figure 1). Together, injuries and mental disorders accounted for more than 60 percent of all hospital bed days and more than 40 percent of all medical encounters (Figure 1).

Of note, maternal conditions (including pregnancy complications and childbirth) accounted for a relatively large proportion of all hospital bed days ( $n=67,213;\ 12.6\%$ ) but relatively few ( $n=176,660;\ 1.7\%$ ) medical encounters overall (Figure 1).

#### Medical encounters, by condition:

In 2010, the three burden of disease-related conditions that accounted for the most medical encounters each – "all other signs and symptoms"; injury to the back/abdomen; upper respiratory infections – accounted for nearly one-fourth

**Figure 1.** Medical encounters, individuals affected and hospital bed days, by burden of disease category, active component, U.S. Armed Forces, 2010

Burden of disease categories

(24.4%) of all illness and injury-related medical encounters overall. Moreover, the ten conditions that accounted for the most medical encounters each accounted for more than one-half (52.3%) of all illness and injury-related medical encounters overall (Figure 2). In general, the conditions that accounted for the most medical encounters were predominately injuries (e.g., back and abdomen; knee; arm and shoulder, foot and ankle), upper respiratory infections, and substance abuse and other mental disorders (e.g., mood, anxiety, adjustment disorders) (Table 1, Figure 2).