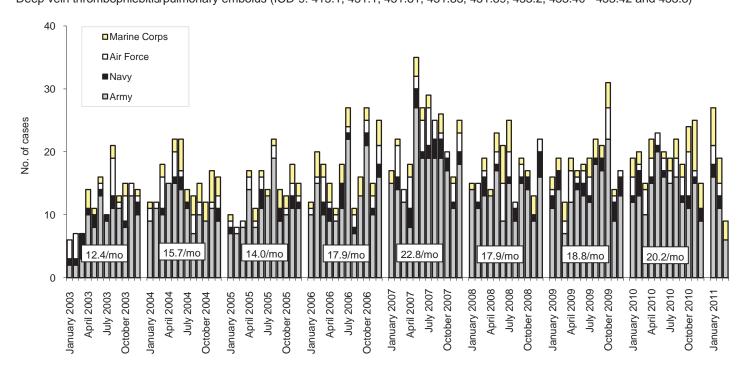

1, 803-804, 850-854, 907.0, 950.1-950.3, 959.01, V15.5 $\_$ 1-9, V15.5 $\_$ A-F, V15.59 $\_$ 1-9, V15.59 $\_$ A-F)<sup>a</sup>



Reference: Armed Forces Health Surveillance Center. Deriving case counts from medical encounter data: considerations when interpreting health surveillance reports. MSMR. Dec 2009; 16(12):2-8.

alndicator diagnosis (one per individual) during a hospitalization or ambulatory visit while deployed to/within 30 days of returning from OEF/OIF. (Includes in-theater medical encounters from the Theater Medical Data Store [TMDS] and excludes 2.858 deployers who had at least one TBI-related medical encounter any time prior to OEF/OIF).

Deep vein thrombophlebitis/pulmonary embolus (ICD-9: 415.1, 451.1, 451.81, 451.83, 451.89, 453.2, 453.40 - 453.42 and 453.8)<sup>b</sup>



Reference: Isenbarger DW, Atwood JE, Scott PT, et al. Venous thromboembolism among United States soldiers deployed to Southwest Asia. *Thromb Res.* 2006;117(4):379-83.

<sup>b</sup>One diagnosis during a hospitalization or two or more ambulatory visits at least 7 days apart (one case per individual) while deployed to/within 90 days of returning from OEF/OIF.

# Deployment-related conditions of special surveillance interest, U.S. Armed Forces, by month and service, January 2003 - March 2011 (data as of 25 April 2011)

Amputations (ICD-9: 887, 896, 897, V49.6 except V49.61-V49.62, V49.7 except V49.71-V49.72, PR 84.0-PR 84.1, except PR 84.01-PR 84.02 and PR 84.11)<sup>a</sup>



Reference: Army Medical Surveillance Activity. Deployment-related condition of special surveillance interest: amp