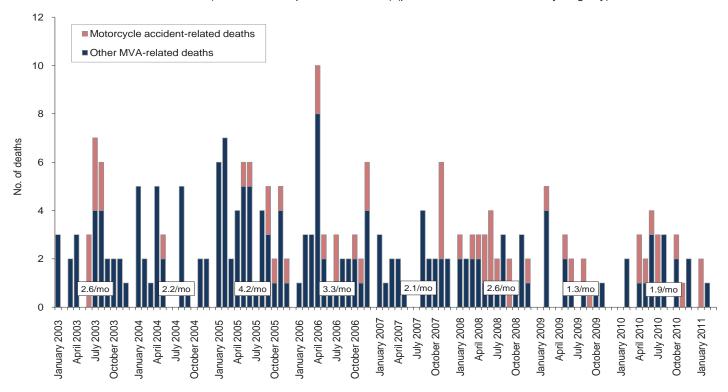

yment-related conditions of special surveillance interest, U.S. Armed Forces, by month and service, January 2003 - March 2011 (data as of 22 April 2011)

Motor vehicle accident-related hospitalizations (outside of the operational theater) (ICD-9-CM: E810-E825; NATO Standard Agreement 2050 (STANAG): 100-106, 107-109, 120-126, 127-129)



Note: Hospitalization (one per individual) while deployed to/within 90 days of returning from OEF/OIF/OND. Excludes accidents involving military-owned/special use motor vehicles. Excludes individuals medically evacuated from CENTCOM and/or hospitalized in Landstuhl, Germany within 10 days of a motor vehicle accident-related hospitalization.

Motor vehicle accident-related deaths (outside of the operational theater) (per the DoD Medical Mortality Registry)



Reference: Armed Forces Health Surveillance Center. Motor vehicle-related deaths, U.S. Armed Forces, 2010. Medical Surveillance Monthly Report (MSMR). Mar 11;17(3):2-6. Note: Death while deployed to/within 90 days of returning from OEF/OIF/OND. Excludes accidents involving military-owned/special use motor vehicles. Excludes individuals medically evacuated from CENTCOM and/or hospitalized in Landstuhl, Germany within 10 days prior to death.

# Deployment-related conditions of special surveillance interest, U.S. Armed Forces, by month and service, January 2003 - March 2011 (data as of 25 April 2011)

Traumatic brain injury (ICD-9: 310.2, 800-801, 803-804, 850-854, 907.0, 950.1-950.3, 959.01, V15.5 $\_$ 1-9, V15.5 $\_$ A-F, V15.59 $\_$ 1-9, V15.59 $\_$ A-F)<sup>a</sup>



Reference: Armed F