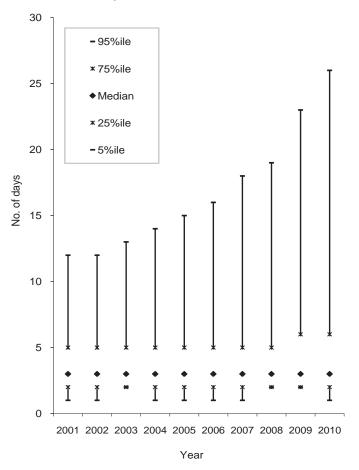

| 46    | 12.2 | Observation & evaluation for suspected conditions          | 145    | 23.9 |
| Chronic disease of tonsils and adenoids              | 36    | 9.5  | Other psychosocial circumstances                           | 62     | 10.2 |
| Acute tonsillitis                                    | 29    | 7.7  | Other orthopedic aftercare                                 | 48     | 7.9  |
| Deviated nasal septum                                | 19    | 5.0  | Care involving use of rehabilitation procedures            | 48     | 7.9  |
| •                                                    |       |      | <u> </u>                                                   |        |      |

**Figure 3.** Length of hospital stay, by year, active component, U.S. Armed Forces, 2010



hospitalizations in U.S. military medical facilities (n=7,423), approximately one in six (n=1,212; 16.3%) were reported as "intentionally inflicted" (e.g., enemy weapons; suicide gestures/attempts; fights, assaults, legal interventions) of which nearly 70 percent (n=845; 69.7%) were reported as "battle casualties" (Table 4). Of all "unintentional" injuries and poisonings that resulted in hospitalizations in U.S. military facilities (n=6,185), approximately two-thirds (62.5%) were considered caused by "falls and miscellaneous" (n=1,764), complications of medical or surgical care (n=1,250), or "guns and explosives" (n=854) (Table 4).

Among males, injury and poisoning-related hospitalizations were most often related to complications of medical and surgical procedures and fractures of face,