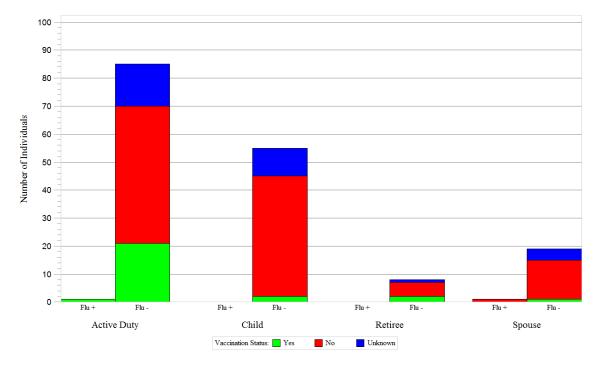

**Graph 2.** Vaccination status by beneficiary type for the 2015-2016 surveillance year through Week 43