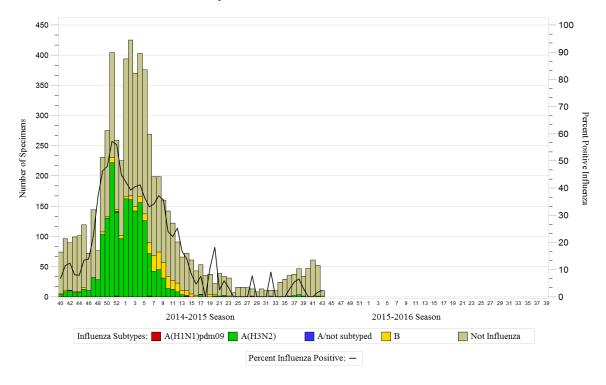

#### **Laboratory Results - Cumulative for Season**

**Graph 1.** Percent influenza positive by week: 2014-2015 surveillance year and through Week 43 of the 2015-2016 surveillance year

Note: Dual influenza co-infections are excluded from this graph. Specimens with pending results are used in the denominator to calculate percent positive, but are not displayed in the graph.