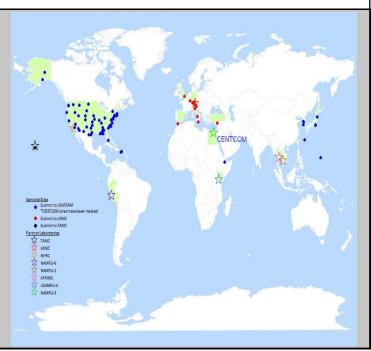

**Table 1.** Results by region and location for specimens collected during Weeks 42 & 43

| Region*   |                              | A(H3N2) | B | Adenovirus | М. рпеитопіае | Parainfluenza | RSV | Rhinovirus/Enterovirus | Adeno & Para & Rhino/Entero | C. pneumo & Rhino/Entero | Corona & Rhino/Entero | M. pneumo & Rhino/Entero | Para & Rhino/Entero | No Pathogen | Total |
|-----------|------------------------------|---------|---|------------|---------------|---------------|-----|------------------------|-----------------------------|--------------------------|-----------------------|--------------------------|---------------------|-------------|-------|
| PACOM     | Yokota AB, Japan             | -       | - | -          | -             | -             | 1   | -                      | -                           | -                        | -                     | -                        | -                   | -           | 1     |
| Region 2  | JB McGuire-Dix-Lakehurst, NJ | -       | - | -          | -             | -             | -   | 1                      | -                           | -                        | -                     | -                        | -                   | -           | 1     |
|           | USMA - West Point, NY        | -       | 1 |            | -             | -             | -   | -                      | -                           | 1                        |                       | -                        | 1                   | 2           | 4     |
| Region 3  | JB Langley-Eustis, VA        | -       |   |            | -             | -             | -   | -                      | -                           | 1                        |                       | -                        | 1                   | 1           | 1     |
|           | NMC Portsmouth, VA           | -       |   |            | -             | -             | -   | -                      | -                           | 1                        |                       | 1                        | 1                   | 4           | 5     |
| Region 4  | CGS Mobile, AL               | -       |   |            | -             | -             | -   | -                      | -                           | 1                        |                       | -                        | 1                   | 1           | 1     |
|           | Columbus AFB, MS             | -       |   |            | -             | -             | -   | -                      | -                           | 1                        |                       | -                        | 1                   | 2           | 2     |
|           | Ft Bragg, NC                 | -       |   |            | -             | -             | -   | -                      | -                           | 1                        |                       | -                        | 1                   | 1           | 1     |
|           | Ft Campbell, KY              | -       | • |            | -             | -             | -   | 1                      | -                           | 1                        |                       | -                        | 1                   | 1           | 2     |
|           | Hurlburt Field, FL           | -       |   |            | -             | -             | -   | -                      | -                           | 1                        |                       | -                        | 1                   |             | 1     |
|           | Keesler AFB, MS              | -       |   |            | -             | -             | -   | -                      | -                           | 1                        |                       | -                        | 1                   | 2           | 2     |
|           | MacDill AFB, FL              | -       |   |            | -             | 1             | -   | -                      | -                           | 1                        |                       | -                        | 1                   | •           | 1     |
|           | Moody AFB, GA                | -       |   | 1          | -             | 1             | -   | -                      | -                           | 1                        | ,                     | -                        | 1                   | 2           | 4     |
|           | NH Jacksonville, FL          | -       | - | -          | -             | -             | -   | -                      | -                           | -                        | -                     | -                        | -                   | 1           | 1     |
|           | Tyndall AFB, FL              | -       | - | -          | -             | -             | -   | -                      | -                           | -                        | -                     | -                        | -                   | 1           | 1     |
| Region 5  | Scott AFB, IL                | -       | - | -          | -             | -             | -   | -                      | -                           | -                        | -                     | -                        | -                   | 1           | 1     |
| Region 6  | Altus AFB, OK                | -       | - | -          | -             | -             | -   | -                      | -                           | -                        | -                     | -                        | -                   | 2           | 2     |
|           | Sheppard AFB, TX             | -       | 1 | ,          | 1             | -             | -   | -                      | -                           | 1                        | ,                     | -                        | 1                   | 3           | 4     |
|           | Tinker AFB, OK               | -       | - |            |               | 1             | -   |                        | 1                           | -                        |                       | ,                        | 1                   | 2           | 4     |
|           | Vance AFB, OK                | -       | - |            |               | -             | -   |                        | -                           | -                        |                       | ,                        | 1                   | 2           | 2     |
| Region 7  | McConnell AFB, KS            | -       | - | -          | -             | -             | -   | -                      | -                           | -                        | -                     | -                        | -                   | 2           | 2     |
|           | Offutt AFB, NE               | -       | - | -          | -             | -             | -   | -                      | -                           | -                        | -                     | -                        | -                   | 1           | 1     |
| Region 8  | Hill AFB, UT                 | -       | - | -          | -             | -             | -   | -                      | -                           | -                        | -                     | -                        | -                   | 1           | 1     |
|           | USAF Academy, CO             | -       | - | -          | -             | 2             | -   | 1                      | -                           | -                        | -                     | -                        | -                   | 1           | 4     |
| Region 9  | Edwards AFB, CA              | -       |   | ,          |               | -             | -   | ,                      | -                           | -                        |                       | ,                        | 1                   | 1           | 1     |
|           | Nellis AFB, NV               | -       | - | -          | -             | 1             | 1   | -                      | -                           | -                        | -                     | -                        | -                   | -           | 2     |
| Region 10 | NH Bremerton, WA             | 1       |   | ,          | ,             | 5             | -   | 1                      |                             |                          | 1                     | ,                        | 1                   | 2           | 10    |
| Total     |                              | 1       | 1 | 1          | 1             | 11            | 2   | 4                      | 1                           | 1                        | 1                     | 1                        | 1                   | 36          | 62    |

<sup>\*</sup>US Regions are based on Health & Human Services regions. Other locations are defined by COCOM.

#### Laboratory Results—Through Current Surveillance Week 43

Table 2. Cumulative results by region and location for specimens collected during the 2015-2016 surveillance year

| Region*           |                                                                                                                                                                                                                                              | A(H3N2)                              | В                                              | Adenovirus                                | M. pneumoniae                   | Parainfluenza                             | RSV                             | Rhinovirus/Enterovirus               | Non-Influenza Co-Infection      | No Pathogen                                    | Total                                               |
|-------------------|----------------------------------------------------------------------------------------------------------------------------------------------------------------------------------------------------------------------------------------------|--------------------------------------|------------------------------------------------|-------------------------------------------|---------------------------------|-------------------------------------------|---------------------------------|--------------------------------------|---------------------------------|------------------------------------------------|-----------------------------------------------------|
| PACOM             | Eielson AFB, AK                                                                                                                                                                                                                              | -                                    | -                                              | -                                         | -                               | -                                         | -                               | -                                    | -                               | 2                                              | 2                                                   |
|                   | JR Marianas - Andersen AFB, Guam                                                                                                                                                                                                             | -                                    | -                                              | -                                         | -                               | -                                         | -                               | -                                    | 1                               | -                                              | 1                                                   |
|                   | Kadena AB, Japan                                                                                                                                                                                                                             | -                                    | -                                              | -                                         | -                               | -                                         | -                               | 1                                    | -                               | 1                                              | 2                                                   |
|                   | Misawa AB, Japan                                                                                                                                                                                                                             | -                                    | -                                              | -                                         | -                               | -                                         | 1                               | 1                                    | -                               | 1                                              | 3                                                   |
|                   | Yokota AB, Japan                                                                                                                                                                                                                             | -                                    | _                                              | -                                         | 1                               | _                                         | 1                               | _                                    | _                               | 4                                              | 6                                                   |
| Region 1          | Hanscom AFB, MA                                                                                                                                                                                                                              | -                                    | -                                              | 1                                         | -                               | -                                         | -                               | -                                    | -                               | 2                                              | 3                                                   |
|                   | NHCNE Newport, RI                                                                                                                                                                                                                            | -                                    | -                                              | -                                         | -                               | -                                         | -                               | 1                                    | -                               | -                                              | 1                                                   |
| Region 2          | JB McGuire-Dix-Lakehurst, NJ                                                                                                                                                                                                                 | -                                    | _                                              | _                                         | _                               | _                                         | _                               | 2                                    | _                               | -                                              | 2                                                   |
| region 2          | USMA - West Point, NY                                                                                                                                                                                                                        | -                                    | 1                                              | -                                         | -                               | 1                                         | -                               | -                                    | 1                               | 10                                             | 13                                                  |
| Dagion 3          |                                                                                                                                                                                                                                              | -                                    | -                                              | -                                         | -                               | -                                         | -                               | -                                    | -                               | 2                                              |                                                     |
| Region 3          | Dover AFB, DE                                                                                                                                                                                                                                | -                                    |                                                |                                           |                                 |                                           |                                 | _                                    |                                 |                                                | 2                                                   |
|                   | JB Andrews, MD                                                                                                                                                                                                                               | -                                    | -                                              | -                                         | 1                               | -                                         | -                               | -                                    | -                               | -                                              | 1                                                   |
|                   | JB Langley-Eustis, VA                                                                                                                                                                                                                        | -                                    | -                                              | -                                         | -                               | -                                         | -                               | -                                    | -                               | 1                                              | 1                                                   |
|                   | NMC Portsmouth, VA                                                                                                                                                                                                                           | -                                    | -                                              | -                                         | 1                               | -                                         | -                               | -                                    | 1                               | 5                                              | 7                                                   |
| Region 4          | CGS Mobile, AL                                                                                                                                                                                                                               | -                                    | -                                              | -                                         | -                               | -                                         | -                               | -                                    | -                               | 1                                              | 1                                                   |
|                   | Columbus AFB, MS                                                                                                                                                                                                                             | -                                    | -                                              | -                                         | -                               | -                                         | -                               | -                                    | -                               | 3                                              | 3                                                   |
|                   | Eglin AFB, FL                                                                                                                                                                                                                                | -                                    | -                                              | 1                                         | -                               | 2                                         | -                               | -                                    | -                               | 1                                              | 4                                                   |
|                   | Ft Bragg, NC                                                                                                                                                                                                                                 | -                                    | -                                              | -                                         | -                               | -                                         | -                               | -                                    | -                               | 1                                              | 1                                                   |
|                   | Ft Campbell, KY                                                                                                                                                                                                                              | -                                    | -                                              | -                                         | -                               | -                                         | -                               | 1                                    | -                               | 3                                              | 4                                                   |
|                   | Hurlburt Field, FL                                                                                                                                                                                                                           | -                                    | -                                              | -                                         | -                               | -                                         | -                               | -                                    | 1                               | -                                              | 1                                                   |
|                   | Keesler AFB, MS                                                                                                                                                                                                                              | -                                    | -                                              | -                                         | 1                               | -                                         | -                               | 1                                    | -                               | 5                                              | 7                                                   |
|                   | MacDill AFB, FL                                                                                                                                                                                                                              | -                                    | -                                              | -                                         | -                               | 1                                         | -                               | -                                    | -                               | -                                              | 1                                                   |
|                   | Maxwell AFB, AL                                                                                                                                                                                                                              | -                                    | -                                              | -                                         | -                               | -                                         | -                               | -                                    | -                               | 1                                              | 1                                                   |
|                   | Moody AFB, GA                                                                                                                                                                                                                                | -                                    | -                                              | 2                                         | -                               | 1                                         | -                               | 1                                    | -                               | 5                                              | 9                                                   |
|                   | NH Jacksonville, FL                                                                                                                                                                                                                          | -                                    | -                                              | -                                         | -                               | -                                         | -                               | -                                    | -                               | 1                                              | 1                                                   |
|                   | Tyndall AFB, FL                                                                                                                                                                                                                              | -                                    | -                                              | _                                         | _                               | _                                         | _                               | -                                    | 1                               | 1                                              | 2                                                   |
| Region 5          | Scott AFB, IL                                                                                                                                                                                                                                | -                                    | -                                              | _                                         | _                               | -                                         | -                               | _                                    | -                               | 3                                              | 3                                                   |
| region 5          | Wright-Patterson AFB, OH                                                                                                                                                                                                                     | -                                    | -                                              | -                                         | -                               | -                                         |                                 | 1                                    |                                 | ,                                              | 1                                                   |
| Region 6          | Altus AFB, OK                                                                                                                                                                                                                                | -                                    | -                                              | -                                         | -                               | 1                                         | -                               | -                                    | -                               | 3                                              | 4                                                   |
| Region o          |                                                                                                                                                                                                                                              | -                                    |                                                |                                           | -                               | _                                         |                                 |                                      |                                 | _                                              |                                                     |
|                   | Cannon AFB, NM                                                                                                                                                                                                                               | -                                    | -                                              | -                                         | -                               | -                                         | -                               | -                                    | -                               | 2                                              | 2                                                   |
|                   | Laughlin AFB, TX                                                                                                                                                                                                                             | -                                    | -                                              | -                                         | -                               | -                                         | -                               | -                                    | -                               | 1                                              | 1                                                   |
|                   | Sheppard AFB, TX                                                                                                                                                                                                                             | -                                    | -                                              | -                                         | 1                               | -                                         | -                               | 2                                    | -                               | 11                                             | 14                                                  |
|                   | THE ATTENDED                                                                                                                                                                                                                                 | ı                                    | -                                              | -                                         | -                               | 2                                         | -                               | -                                    | 1                               | 5                                              | 8                                                   |
|                   | Tinker AFB, OK                                                                                                                                                                                                                               | -                                    |                                                |                                           |                                 |                                           |                                 | -                                    |                                 | _                                              | 6                                                   |
|                   | Vance AFB, OK                                                                                                                                                                                                                                | -                                    | -                                              | -                                         | -                               | 1                                         | -                               | _                                    |                                 | 5                                              | _                                                   |
| Region 7          | Vance AFB, OK Ft Leavenworth, KS                                                                                                                                                                                                             | -                                    | -                                              | -                                         | -                               | 1                                         | -                               | -                                    | -                               | 1                                              | 1                                                   |
| Region 7          | Vance AFB, OK Ft Leavenworth, KS McConnell AFB, KS                                                                                                                                                                                           | -<br>-<br>-                          | -                                              | -                                         | -<br>-<br>1                     | -                                         | -                               | -                                    | -                               |                                                |                                                     |
| Region 7          | Vance AFB, OK Ft Leavenworth, KS                                                                                                                                                                                                             | -                                    | -                                              | -                                         | -<br>1                          | -                                         | -                               | -                                    | -                               | 1                                              | 1                                                   |
|                   | Vance AFB, OK Ft Leavenworth, KS McConnell AFB, KS                                                                                                                                                                                           | -                                    | -                                              | -                                         |                                 | -                                         |                                 | -                                    |                                 | 3                                              | 1 4                                                 |
|                   | Vance AFB, OK Ft Leavenworth, KS McConnell AFB, KS Offutt AFB, NE                                                                                                                                                                            | -<br>-<br>-                          | -                                              | -<br>-<br>-<br>1                          | -                               | -                                         | -                               | -                                    | -                               | 1<br>3<br>6                                    | 1<br>4<br>7                                         |
|                   | Vance AFB, OK Ft Leavenworth, KS McConnell AFB, KS Offutt AFB, NE Ellsworth AFB, SD                                                                                                                                                          | -<br>-<br>-<br>-                     |                                                | -<br>-<br>-<br>1                          | 1                               | 1 1                                       | -                               | -                                    | -                               | 1<br>3<br>6<br>1                               | 1<br>4<br>7<br>2                                    |
| Region 7 Region 8 | Vance AFB, OK Ft Leavenworth, KS McConnell AFB, KS Offutt AFB, NE Ells worth AFB, SD FE Warren AFB, WY                                                                                                                                       | -<br>-<br>-<br>-                     |                                                | -<br>-<br>1<br>-                          | 1                               | -                                         | -                               | -<br>-<br>-<br>1                     | -                               | 1<br>3<br>6<br>1<br>4                          | 1<br>4<br>7<br>2<br>5                               |
| Region 8          | Vance AFB, OK Ft Leavenworth, KS McConnell AFB, KS Offutt AFB, NE Ells worth AFB, SD FE Warren AFB, WY Hill AFB, UT                                                                                                                          | -<br>-<br>-<br>-<br>-                | -                                              | -<br>-<br>1<br>-                          | 1                               |                                           | -<br>-<br>-                     | -<br>-<br>-<br>1                     | -                               | 1<br>3<br>6<br>1<br>4                          | 1<br>4<br>7<br>2<br>5                               |
|                   | Vance AFB, OK Ft Leavenworth, KS McConnell AFB, KS Offutt AFB, NE Ells worth AFB, SD FE Warren AFB, WY Hill AFB, UT USAF Academy, CO Davis-Monthan AFB, AZ                                                                                   | -<br>-<br>-<br>-<br>-<br>-           |                                                | -<br>-<br>1<br>-<br>-                     | 1                               |                                           | -<br>-<br>-                     | -<br>-<br>-<br>1                     |                                 | 1<br>3<br>6<br>1<br>4<br>1<br>3                | 1<br>4<br>7<br>2<br>5<br>1<br>7                     |
| Region 8          | Vance AFB, OK  Ft Leavenworth, KS  McConnell AFB, KS  Offutt AFB, NE  Ells worth AFB, SD  FE Warren AFB, WY  Hill AFB, UT  USAF Academy, CO  Davis-Monthan AFB, AZ  Edwards AFB, CA                                                          | -<br>-<br>-<br>-<br>-<br>-<br>-      | -<br>-<br>-<br>-<br>-<br>-                     | -<br>-<br>1<br>-<br>-<br>-                | -<br>1<br>-<br>-<br>-           | -<br>-<br>-<br>-<br>-<br>3                | -<br>-<br>-<br>-                | -<br>-<br>-<br>1<br>-<br>1           | -                               | 1<br>3<br>6<br>1<br>4<br>1<br>3<br>1           | 1<br>4<br>7<br>2<br>5<br>1<br>7<br>1                |
| Region 8          | Vance AFB, OK  Ft Leavenworth, KS  McConnell AFB, KS  Offutt AFB, NE  Ells worth AFB, SD  FE Warren AFB, WY  Hill AFB, UT  USAF Academy, CO  Davis-Monthan AFB, AZ  Edwards AFB, CA  Nellis AFB, NV                                          | -<br>-<br>-<br>-<br>-<br>-<br>-<br>- | -<br>-<br>-<br>-<br>-<br>-<br>-                | -<br>-<br>1<br>-<br>-<br>-<br>-<br>-<br>1 | -<br>1<br>-<br>-<br>-<br>-      | -<br>-<br>-<br>-<br>3<br>-<br>1           | -<br>-<br>-<br>-                | -<br>-<br>-<br>1<br>-                | -                               | 1<br>3<br>6<br>1<br>4<br>1<br>3<br>1<br>2      | 1<br>4<br>7<br>2<br>5<br>1<br>7<br>1<br>2<br>4      |
| Region 8          | Vance AFB, OK  Ft Leavenworth, KS  McConnell AFB, KS  Offutt AFB, NE  Ells worth AFB, SD  FE Warren AFB, WY  Hill AFB, UT  USAF Academy, CO  Davis-Monthan AFB, AZ  Edwards AFB, CA  Nellis AFB, NV  Travis AFB, CA                          |                                      | -<br>-<br>-<br>-<br>-<br>-<br>-<br>-<br>-<br>- | -<br>-<br>1<br>-<br>-<br>-<br>-<br>1      | -<br>1<br>-<br>-<br>-<br>-      | -<br>-<br>-<br>-<br>3<br>-<br>-<br>1      | -<br>-<br>-<br>-<br>-<br>-<br>1 | -<br>-<br>-<br>1<br>-<br>1<br>-<br>1 | -<br>-<br>-<br>-<br>-<br>-      | 1<br>3<br>6<br>1<br>4<br>1<br>3<br>1<br>2      | 1<br>4<br>7<br>2<br>5<br>1<br>7<br>1<br>2<br>4      |
| Region 8 Region 9 | Vance AFB, OK  Ft Leavenworth, KS  McConnell AFB, KS  Offutt AFB, NE  Ells worth AFB, SD  FE Warren AFB, WY  Hill AFB, UT  USAF Academy, CO  Davis-Monthan AFB, AZ  Edwards AFB, CA  Nellis AFB, NV  Travis AFB, CA  USCG Island Alameda, CA |                                      |                                                | -<br>-<br>1<br>-<br>-<br>-<br>-<br>1      | -<br>1<br>-<br>-<br>-<br>-<br>- | -<br>-<br>-<br>-<br>3<br>-<br>-<br>1<br>1 | -<br>-<br>-<br>-<br>-<br>1      | 1 1                                  | -<br>-<br>-<br>-<br>-<br>-<br>- | 1<br>3<br>6<br>1<br>4<br>1<br>3<br>1<br>2<br>- | 1<br>4<br>7<br>2<br>5<br>1<br>7<br>1<br>2<br>4<br>1 |
| Region 8 Region 9 | Vance AFB, OK  Ft Leavenworth, KS  McConnell AFB, KS  Offutt AFB, NE  Ells worth AFB, SD  FE Warren AFB, WY  Hill AFB, UT  USAF Academy, CO  Davis-Monthan AFB, AZ  Edwards AFB, CA  Nellis AFB, NV  Travis AFB, CA                          |                                      | -<br>-<br>-<br>-<br>-<br>-<br>-<br>-<br>-<br>- | -<br>-<br>1<br>-<br>-<br>-<br>-<br>1      | -<br>1<br>-<br>-<br>-<br>-      | -<br>-<br>-<br>-<br>3<br>-<br>-<br>1      | -<br>-<br>-<br>-<br>-<br>-<br>1 | -<br>-<br>-<br>1<br>-<br>1<br>-<br>1 | -<br>-<br>-<br>-<br>-<br>-      | 1<br>3<br>6<br>1<br>4<br>1<br>3<br>1<br>2      | 1<br>4<br>7<br>2<br>5<br>1<br>7<br>1<br>2<br>4      |

<sup>\*</sup>CONUS locations are based on Health & Human Services regions. Other locations are defined by COCOM.