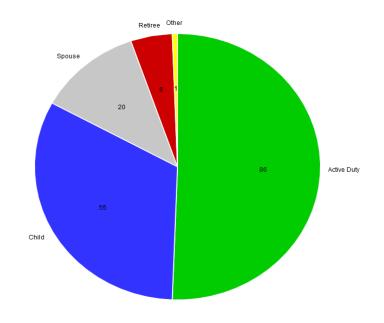

#### **Demographic Summary**

Of 170 ILI cases, 86 are service members (50.6%), 55 are children (32.3%), 20 are spouses (11.8%), and nine (5.3%) are retirees & other beneficiaries. The median age of ILI cases with known age (n=170) is 22.5 (range 0, 85).