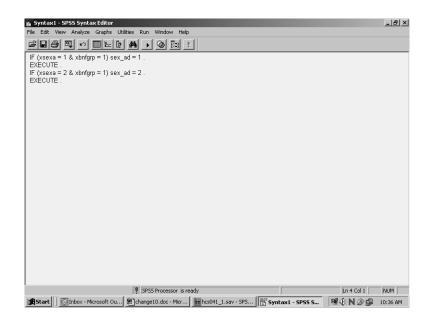

Chapter 4 provides table-making instructions in both SAS and SPSS and clearly demonstrates the basic computer programming code necessary to tabulate the data in SAS and the interactive steps involved in generating tables in SPSS (either statistical package may be used). While we assume that most users have some knowledge of computer systems and statistical processing, examples of how to create tables and the resulting output are provided in order to simplify the process of data tabulation. Due to the complexity of the sample design, we suggest that users interested in measuring the precision of their results use a statistical package capable of calculating standard errors for survey estimates, such as SUDAAN<sup>™</sup> or WesVar PC<sup>®</sup>. Sample programming code is included to estimate standard errors using appropriate methods to accommodate the complex sample design.