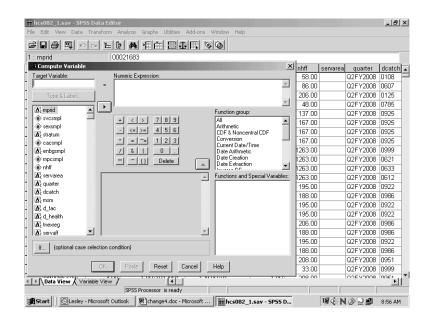

Chapter 4 provides table-making instructions in both SAS and SPSS and clearly demonstrates the basic computer programming code necessary to tabulate the data in SAS and the interactive steps involved in generating tables in SPSS (either statistical package may be used). While we assume that most users have some knowledge of computer systems and statistical processing, examples of how to create tables and the resulting output are provided in order to simplify the process of data tabulation. Due to the complexity of the sample design, we suggest that users interested in measuring the precision of their results use a statistical package capable of calculating standard errors for survey estimates, such as SUDAAN<sup>™</sup> or WesVar PC<sup>®</sup>. Sample programming code is included to estimate standard errors using appropriate methods to accommodate the complex sample design.