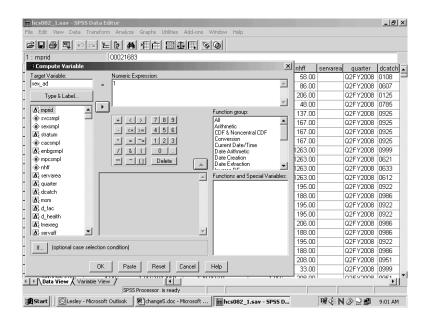

Chapter 4 provides table-making instructions in both SAS and SPSS and clearly demonstrates the basic computer programming code necessary to tabulate the data in SAS and the interactive steps involved in generating tables in SPSS (either statistical package may be used). While we assume that most users have some knowledge of computer systems and statistical processing, examples of how to create tables and the resulting output are provided in order to simplify the process of data tabulation. Due to the complexity of the sample design, we suggest that users interested in measuring the precision of their results use a statistical package capable of calculating standard errors for survey estimates, such as SUDAAN<sup>™</sup> or WesVar PC<sup>®</sup>. Sample programming code is included to estimate standard errors using appropriate methods to accommodate the complex sample design.