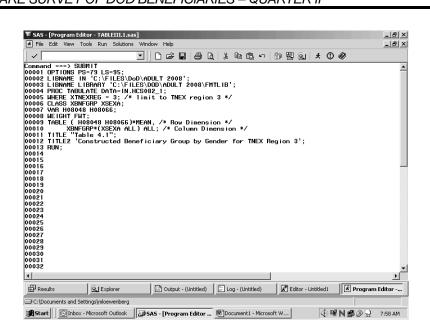

Chapter 4 provides table-making instructions in both SAS and SPSS and clearly demonstrates the basic computer programming code necessary to tabulate the data in SAS and the interactive steps involved in generating tables in SPSS (either statistical package may be used). While we assume that most users have some knowledge of computer systems and statistical processing, examples of how to create tables and the resulting output are provided in order to simplify the process of data tabulation. Due to the complexity of the sample design, we suggest that users interested in measuring the precision of their results use a statistical package capable of calculating standard errors for survey estimates, such as SUDAAN<sup>™</sup> or WesVar PC<sup>®</sup>. Sample programming code is included to estimate standard errors using appropriate methods to accommodate the complex sample design.