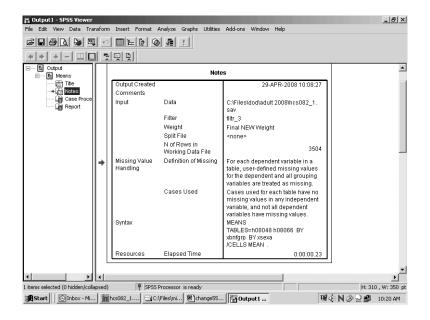

Chapter 4 provides table-making instructions in both SAS and SPSS and clearly demonstrates the basic computer programming code necessary to tabulate the data in SAS and the interactive steps involved in generating tables in SPSS (either statistical package may be used). While we assume that most users have some knowledge of computer systems and statistical processing, examples of how to create tables and the resulting output are provided in order to simplify the process of data tabulation. Due to the complexity of the sample design, we suggest that users interested in measuring the precision of their results use a statistical package capable of calculating standard errors for survey estimates, such as SUDAAN<sup>™</sup> or WesVar PC<sup>®</sup>. Sample programming code is included to estimate standard errors using appropriate methods to accommodate the complex sample design.

The codebook is presented in Chapter 5, where we describe the quarterly counts for each variable in the database, including a list of all possible values of the variable, weighted and unweighted frequency counts and percent occurrences for each value, and the values' interpretation or formatting. The codebook helps users assess the availability of certain measures, specify variables of interest, and identify all possible values of a variable. The variables are listed in the order of their position on the data file, and they are grouped by source as follows: