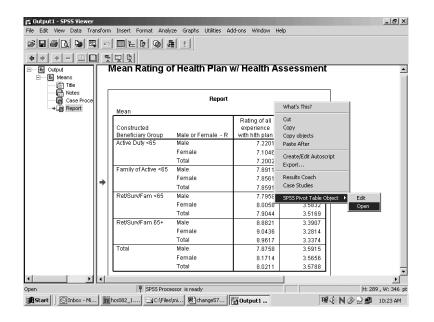

Chapter 4 provides table-making instructions in both SAS and SPSS and clearly demonstrates the basic computer programming code necessary to tabulate the data in SAS and the interactive steps involved in generating tables in SPSS (either statistical package may be used). While we assume that most users have some knowledge of computer systems and statistical processing, examples of how to create tables and the resulting output are provided in order to simplify the process of data tabulation. Due to the complexity of the sample design, we suggest that users interested in measuring the precision of their results use a statistical package capable of calculating standard errors for survey estimates, such as SUDAAN<sup>™</sup> or WesVar PC<sup>®</sup>. Sample programming code is included to estimate standard errors using appropriate methods to accommodate the complex sample design.

The codebook is presented in Chapter 5, where we describe the quarterly counts for each variable in the database, including a list of all possible values of the variable, weighted and unweighted frequency counts and percent occurrences for each value, and the values' interpretation or formatting. The codebook helps users assess the availability of certain measures, specify variables of interest, and identify all possible values of a variable. The variables are listed in the order of their position on the data file, and they are grouped by source as follows: