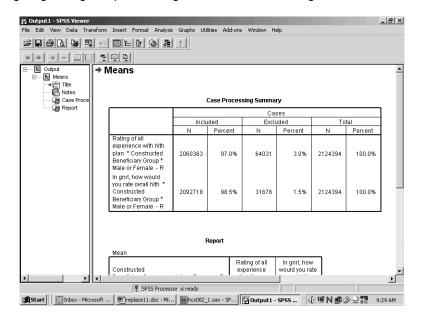

Chapter 4 provides table-making instructions in both SAS and SPSS and clearly demonstrates the basic computer programming code necessary to tabulate the data in SAS and the interactive steps involved in generating tables in SPSS (either statistical package may be used). While we assume that most users have some knowledge of computer systems and statistical processing, examples of how to create tables and the resulting output are provided in order to simplify the process of data tabulation. Due to the complexity of the sample design, we suggest that users interested in measuring the precision of their results use a statistical package capable of calculating standard errors for survey estimates, such as SUDAAN<sup>™</sup> or WesVar PC<sup>®</sup>. Sample programming code is included to estimate standard errors using appropriate methods to accommodate the complex sample design.