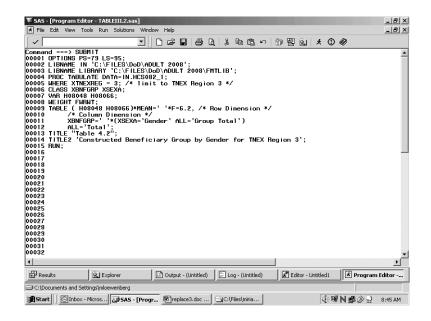

Chapter 4 provides table-making instructions in both SAS and SPSS and clearly demonstrates the basic computer programming code necessary to tabulate the data in SAS and the interactive steps involved in generating tables in SPSS (either statistical package may be used). While we assume that most users have some knowledge of computer systems and statistical processing, examples of how to create tables and the resulting output are provided in order to simplify the process of data tabulation. Due to the complexity of the sample design, we suggest that users interested in measuring the precision of their results use a statistical package capable of calculating standard errors for survey estimates, such as SUDAAN<sup>™</sup> or WesVar PC<sup>®</sup>. Sample programming code is included to estimate standard errors using appropriate methods to accommodate the complex sample design.