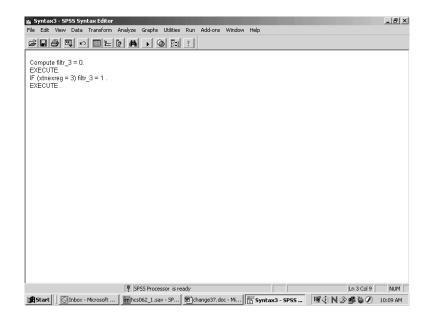

Chapter 4 provides table-making instructions in both SAS and SPSS and clearly demonstrates the basic computer programming code necessary to tabulate the data in SAS and the interactive steps involved in generating tables in SPSS (either statistical package may be used). While we assume that most users have some knowledge of computer systems and statistical processing, examples of how to create tables and the resulting output are provided in order to simplify the process of data tabulation. Due to the complexity of the sample design, we suggest that users interested in measuring the precision of their results use a statistical package capable of calculating standard errors for survey estimates, such as SUDAAN<sup>™</sup> or WesVar PC<sup>®</sup>. Sample programming code is included to estimate standard errors using appropriate methods to accommodate the complex sample design.