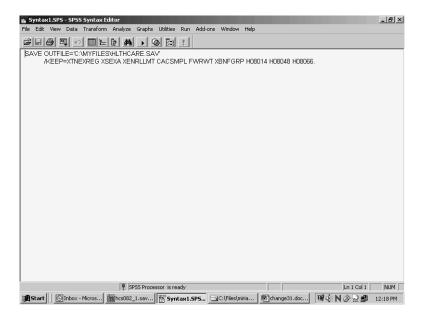

Chapter 4 provides table-making instructions in both SAS and SPSS and clearly demonstrates the basic computer programming code necessary to tabulate the data in SAS and the interactive steps involved in generating tables in SPSS (either statistical package may be used). While we assume that most users have some knowledge of computer systems and statistical processing, examples of how to create tables and the resulting output are provided in order to simplify the process of data tabulation. Due to the complexity of the sample design, we suggest that users interested in measuring the precision of their results use a statistical package capable of calculating standard errors for survey estimates, such as SUDAAN<sup>™</sup> or WesVar PC<sup>®</sup>. Sample programming code is included to estimate standard errors using appropriate methods to accommodate the complex sample design.