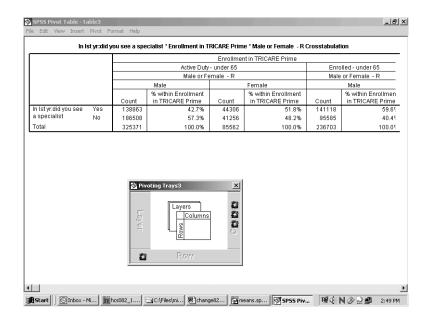

Chapter 4 provides table-making instructions in both SAS and SPSS and clearly demonstrates the basic computer programming code necessary to tabulate the data in SAS and the interactive steps involved in generating tables in SPSS (either statistical package may be used). While we assume that most users have some knowledge of computer systems and statistical processing, examples of how to create tables and the resulting output are provided in order to simplify the process of data tabulation. Due to the complexity of the sample design, we suggest that users interested in measuring the precision of their results use a statistical package capable of calculating standard errors for survey estimates, such as SUDAAN<sup>™</sup> or WesVar PC<sup>®</sup>. Sample programming code is included to estimate standard errors using appropriate methods to accommodate the complex sample design.

The codebook is presented in Chapter 5, where we describe the quarterly counts for each variable in the database, including a list of all possible values of the variable, weighted and unweighted frequency counts and percent occurrences for each value, and the values' interpretation or formatting. The codebook helps users assess the availability of certain measures, specify variables of interest, and identify all possible values of a variable. The variables are listed in the order of their position on the data file, and they are grouped by source as follows: