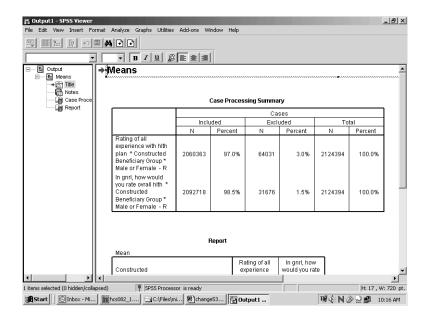

Chapter 4 provides table-making instructions in both SAS and SPSS and clearly demonstrates the basic computer programming code necessary to tabulate the data in SAS and the interactive steps involved in generating tables in SPSS (either statistical package may be used). While we assume that most users have some knowledge of computer systems and statistical processing, examples of how to create tables and the resulting output are provided in order to simplify the process of data tabulation. Due to the complexity of the sample design, we suggest that users interested in measuring the precision of their results use a statistical package capable of calculating standard errors for survey estimates, such as SUDAAN<sup>™</sup> or WesVar PC<sup>®</sup>. Sample programming code is included to estimate standard errors using appropriate methods to accommodate the complex sample design.

The codebook is presented in Chapter 5, where we describe the quarterly counts for each variable in the database, including a list of all possible values of the variable, weighted and unweighted frequency counts and percent occurrences for each value, and the values' interpretation or formatting. The codebook helps users assess the availability of certain measures, specify variables of interest, and identify all possible values of a variable. The variables are listed in the order of their position on the data file, and they are grouped by source as follows: