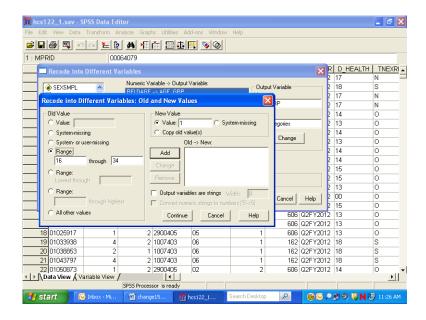

# **TABLE OF VARIABLES**

Page

| Sample Variables |                                                                                                         |     |  |
|------------------|---------------------------------------------------------------------------------------------------------|-----|--|
| MPRID            | - Unique MPR identifier                                                                                 | 101 |  |
| SVCSMPL          | - Branch of service sampling variable                                                                   | 101 |  |
| SEXSMPL          | - Sex sampling variable                                                                                 | 101 |  |
| STRATUM          | - Sampling stratum                                                                                      | 101 |  |
| ENBGSMPL         | - Enrollment by beneficiary category                                                                    | 108 |  |
| MPCSMPL          | - Military personnel category                                                                           | 108 |  |
| NHFF             | - Stratum sample size                                                                                   | 108 |  |
| QUARTER          | - Survey quarter                                                                                        | 108 |  |
| D_HEALTH         | - Health service region                                                                                 | 109 |  |
| TNEXREG          | - TRICARE next generation of contracts region grouping                                                  | 109 |  |
| SERVAFF          | - Service affiliation                                                                                   | 109 |  |
| BWT              | - Basic sampling weight                                                                                 | 110 |  |
|                  | DEERS VARIABLES                                                                                         |     |  |
| RACEETHN         | - Race/Ethnic code                                                                                      | 110 |  |
| PNSEXCD          | - Person gender                                                                                         | 110 |  |
| RDAGEQY          | - Age at time of sample preparation-Capped (18 and below, 86 and above)                                 | 111 |  |
| RFLDAGE          | - Age at start of fielding period-Capped (18 and below, 86 and above)                                   | 111 |  |
| PCM              | - Primary manager code (civilian or military)                                                           | 111 |  |
| ACV              | - Alternate care value                                                                                  | 112 |  |
| DBENCAT          | - Beneficiary category                                                                                  | 112 |  |
| DSPONSVC         | - Derived sponsor branch of service                                                                     | 113 |  |
| PATCAT           | - Aggregated beneficiary category                                                                       | 113 |  |
| PNTYPCD          | - Person type code                                                                                      | 113 |  |
|                  | QUESTIONNAIRE RESPONSES                                                                                 |     |  |
| H12001           | - Are you the person listed on the cover letter                                                         | 113 |  |
| H12002A          | - Health plan(s) covered: TRICARE Prime                                                                 | 114 |  |
| H12002C          | - Health plan(s) covered: TRICARE Ext/Stnd                                                              | 114 |  |
| H12002N          | - Health plan(s) covered: TRICARE Plus                                                                  | 114 |  |
| H12002O          | - Health plan(s) covered: TRICARE For Life                                                              | 114 |  |
| H12002P          | - Health plan(s) covered: TRICARE Supplemental Insurance                                                | 114 |  |
| H12002Q          | - Health plan(s) covered: TRICARE Reserve Select                                                        | 115 |  |
| H12002S          | - Health plan(s) covered: TRICARE Retired Reserve                                                       | 115 |  |
| H12002T          | - Health plan(s) covered: TRICARE Young Adult                                                           | 115 |  |
| H12002U          | - Health plan(s) covered: Continued Health Care Benefit Program (CHCBP)                                 | 115 |  |
| H12002F          | - Health plan(s) covered: Medicare                                                                      | 115 |  |
| H12002G          | - Health plan(s) covered: Federal Employees Health Benefit Program (FEHBP)                              | 116 |  |
| H12002H          | - Health plan(s) covered: Medicaid                                                                      | 116 |  |
| H12002I          | - Health plan(s) covered: civilian HMO                                                                  | 116 |  |
| H12002J          | - Health plan(s) covered: other civilian                                                                | 116 |  |
| H12002K          | - Health plan(s) covered: Uniformed Services Family Health Plan (USFHP)                                 | 116 |  |
| H12002M          | - Health plan(s) covered: Veterans                                                                      | 117 |  |
| H12002R          | - Health plan(s) covered: other Non-US government health insurance                                      | 117 |  |
| H12002L          | - Health plan(s) covered: not sure                                                                      | 117 |  |
| H12003           | - Which health plan did you use most in the past 12 months?                                             | 118 |  |
| H12004           | - Months or years in a row with health plan                                                             | 118 |  |
| H12005           | - In last year: facility used most for health care                                                      | 119 |  |
| H12006           | - In last year: have illness/injury/condition that needed care right away                               | 119 |  |
| H12007           | - In last year: how often got care as soon as you believed you need it                                  | 119 |  |
| H12008           | - In last year: wait between trying to get care and actually seeing a provider for an illness or injury | 120 |  |
| H12009           | - In last vear: made appointments for non-urgent health care                                            | 120 |  |