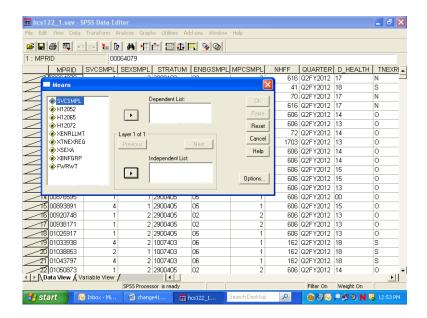

# **TABLE OF VARIABLES**

Page

| Sample Variables |                                                                                                         |     |  |
|------------------|---------------------------------------------------------------------------------------------------------|-----|--|
| MPRID            | - Unique MPR identifier                                                                                 | 101 |  |
| SVCSMPL          | - Branch of service sampling variable                                                                   | 101 |  |
| SEXSMPL          | - Sex sampling variable                                                                                 | 101 |  |
| STRATUM          | - Sampling stratum                                                                                      | 101 |  |
| ENBGSMPL         | - Enrollment by beneficiary category                                                                    | 108 |  |
| MPCSMPL          | - Military personnel category                                                                           | 108 |  |
| NHFF             | - Stratum sample size                                                                                   | 108 |  |
| QUARTER          | - Survey quarter                                                                                        | 108 |  |
| D_HEALTH         | - Health service region                                                                                 | 109 |  |
| TNEXREG          | - TRICARE next generation of contracts region grouping                                                  | 109 |  |
| SERVAFF          | - Service affiliation                                                                                   | 109 |  |
| BWT              | - Basic sampling weight                                                                                 | 110 |  |
|                  | DEERS VARIABLES                                                                                         |     |  |
| RACEETHN         | - Race/Ethnic code                                                                                      | 110 |  |
| PNSEXCD          | - Person gender                                                                                         | 110 |  |
| RDAGEQY          | - Age at time of sample preparation-Capped (18 and below, 86 and above)                                 | 111 |  |
| RFLDAGE          | - Age at start of fielding period-Capped (18 and below, 86 and above)                                   | 111 |  |
| PCM              | - Primary manager code (civilian or military)                                                           | 111 |  |
| ACV              | - Alternate care value                                                                                  | 112 |  |
| DBENCAT          | - Beneficiary category                                                                                  | 112 |  |
| DSPONSVC         | - Derived sponsor branch of service                                                                     | 113 |  |
| PATCAT           | - Aggregated beneficiary category                                                                       | 113 |  |
| PNTYPCD          | - Person type code                                                                                      | 113 |  |
|                  | QUESTIONNAIRE RESPONSES                                                                                 |     |  |
| H12001           | - Are you the person listed on the cover letter                                                         | 113 |  |
| H12002A          | - Health plan(s) covered: TRICARE Prime                                                                 | 114 |  |
| H12002C          | - Health plan(s) covered: TRICARE Ext/Stnd                                                              | 114 |  |
| H12002N          | - Health plan(s) covered: TRICARE Plus                                                                  | 114 |  |
| H12002O          | - Health plan(s) covered: TRICARE For Life                                                              | 114 |  |
| H12002P          | - Health plan(s) covered: TRICARE Supplemental Insurance                                                | 114 |  |
| H12002Q          | - Health plan(s) covered: TRICARE Reserve Select                                                        | 115 |  |
| H12002S          | - Health plan(s) covered: TRICARE Retired Reserve                                                       | 115 |  |
| H12002T          | - Health plan(s) covered: TRICARE Young Adult                                                           | 115 |  |
| H12002U          | - Health plan(s) covered: Continued Health Care Benefit Program (CHCBP)                                 | 115 |  |
| H12002F          | - Health plan(s) covered: Medicare                                                                      | 115 |  |
| H12002G          | - Health plan(s) covered: Federal Employees Health Benefit Program (FEHBP)                              | 116 |  |
| H12002H          | - Health plan(s) covered: Medicaid                                                                      | 116 |  |
| H12002I          | - Health plan(s) covered: civilian HMO                                                                  | 116 |  |
| H12002J          | - Health plan(s) covered: other civilian                                                                | 116 |  |
| H12002K          | - Health plan(s) covered: Uniformed Services Family Health Plan (USFHP)                                 | 116 |  |
| H12002M          | - Health plan(s) covered: Veterans                                                                      | 117 |  |
| H12002R          | - Health plan(s) covered: other Non-US government health insurance                                      | 117 |  |
| H12002L          | - Health plan(s) covered: not sure                                                                      | 117 |  |
| H12003           | - Which health plan did you use most in the past 12 months?                                             | 118 |  |
| H12004           | - Months or years in a row with health plan                                                             | 118 |  |
| H12005           | - In last year: facility used most for health care                                                      | 119 |  |
| H12006           | - In last year: have illness/injury/condition that needed care right away                               | 119 |  |
| H12007           | - In last year: how often got care as soon as you believed you need it                                  | 119 |  |
| H12008           | - In last year: wait between trying to get care and actually seeing a provider for an illness or injury | 120 |  |
| H12009           | - In last vear: made appointments for non-urgent health care                                            | 120 |  |