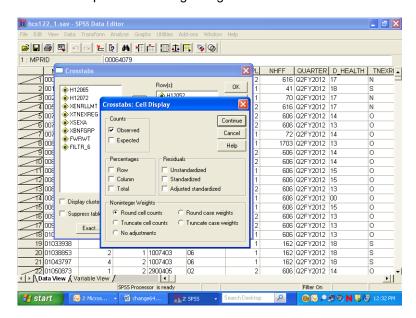

1 to the variable when XTNEXREG = 2. You would call the variable filtr\_6 and build it the same way you built the filter, filtr\_3. Cases from the South are selected when you activate the filter, and the other cases are filtered out. Check the status line for Filter On.

Next, open the **Analyze** menu in the **Data Window**, choosing **Descriptive Statistics** and **Crosstabs**, as shown below.



The Crosstabs dialog box will open as follows:



Move **H12052** from the variable list on the left into the box marked **Row(s)**:, and move the variable **svcsmpl** into the box marked **Column(s)**:. The screen will resemble the following:



For this analysis, there are no Layer variables, so you can proceed to format the table cells.

Click on Cells... and open the following dialog box.



Under **Counts**, **Observed** is checked. This refers to the cell count, a statistic you want to see, so you would leave it checked. Under **Percentages**, check **Column** because you are interested in the percentage of people in each branch of service. Click **Continue** and return to the original screen.

Suppose you also want to see the chi-square statistic. Click on **Statistics**, and the following screen will open:



If you wanted to calculate chi-square, you would check **Chi-square** as in the screen above, click **Continue** to return to the first screen, and click **OK** to run the procedure. **Running Crosstabs** will appear on the status line, together with the case counter. For this crosstabulation we will not reflect the chi-square statistics.

When the run is completed,