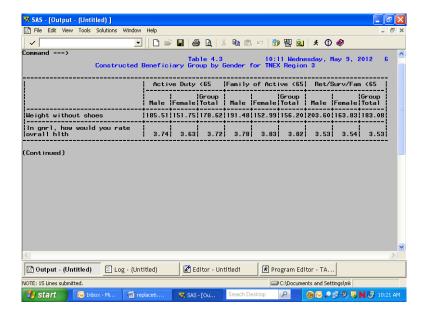

05/21/12 vi

| H12050               | - Blood pressure: know if blood pressure is too high or not                      |       |
|----------------------|----------------------------------------------------------------------------------|-------|
| H12051               | - When did you last have a flu shot                                              | 134   |
| H12052               | - Smoked at least 100 cigarettes in life                                         | 134   |
| H12053               | - Smoke or use tobacco everyday, some days, or not at all                        | 134   |
| H12054               | - Last year: how often advised by doctor to quit smoking or use tobacco          |       |
| H12055               | - Last year: how often medication was recommended or discussed by doctor to      |       |
|                      | assist with quitting smoking or using tobacco                                    | 135   |
| H12056               | - Last year: how often doctor recommended or discussed methods and               |       |
|                      | strategies to assist quitting smoking or using tobacco                           | 135   |
| H12057A              | - Do you smoke or use: cigarettes                                                |       |
| H12057B              | - Do you smoke or use: dip, chewing tobacco, snuff, or snus                      |       |
| H12057C              | - Do you smoke or use: cigars                                                    |       |
| H12057D              | - Do you smoke or use: pipes, bidis, or kreteks                                  |       |
| H12058               | - Are you male or female                                                         |       |
| H12059B              | - Female: last have a Pap smear test                                             |       |
| H12059B              |                                                                                  |       |
|                      | - Female: are you under age 40                                                   |       |
| H12061               | - Female: last time breasts checked by mammography                               |       |
| H12062               | - Female: been pregnant in last year or pregnant now                             |       |
| H12063               | - Female: in what trimester is your pregnancy                                    |       |
| H12064               | - Female: trimester first received prenatal care                                 |       |
| H12065               | - In general how would you rate your overall health                              | 138   |
| H12066               | Limited in any way in any activities because of any impairment or health problem | 139   |
| H12067               | - In last year: seen doctor or other health provider 3 or more times for same    |       |
|                      | condition or problem                                                             | 139   |
| H12068               | - Condition lasted for at least 3 months                                         |       |
| H12069               | - Need to take medicine prescribed by a doctor                                   |       |
| H12070               | - Medicine to treat condition that has lasted for at least 3 months              |       |
| H12071F              | - Feet portion of height without shoes                                           |       |
| H12071I              | - Inches portion of height without shoes                                         |       |
| H12072               | - Weight without shoes in pounds                                                 | 141   |
| SREDA                | - Highest grade completed                                                        | 145   |
| H12073               | - Are you Spanish, Hispanic, or Latino                                           |       |
|                      |                                                                                  |       |
| H12073A              | - No, not Spanish, Hispanic, or Latino                                           |       |
| H12073B              | - Yes, Mexican, Mexican American, Chicano                                        |       |
| H12073C              | - Yes, Puerto Rican                                                              |       |
| H12073D              | - Yes, Cuban                                                                     |       |
| H12073E              | - Yes, other Spanish, Hispanic, or Latino                                        |       |
| SRRACEA              | - Race: White                                                                    | . 147 |
| SRRACEB              | - Race: Black or African American                                                |       |
| SRRACEC              | - Race: American Indian or Alaska native                                         |       |
| SRRACED              | - Race: Asian                                                                    |       |
| SRRACEE              | - Race: Native Hawaiian/other Pacific Islander                                   |       |
| SRAGE                | - What is your age now?                                                          | 148   |
| H12074               | - Currently covered by Medicare                                                  | . 148 |
| H12075               | - Currently covered by Medicare part A                                           | 148   |
| H12076               | - Currently covered by Medicare part B                                           | 149   |
| H12077               | - Enrolled in a Medicare Advantage plan                                          |       |
| H12078               | - Currently covered Medicare supplemental                                        |       |
| H12079               | - Enrolled in Medicare Part D                                                    |       |
| S12AA01              | - Prior health plan                                                              |       |
| S12AA02A             | - Reason switched: I lost my job                                                 |       |
| S12AA02B             | - Reason switched: my spouse/parent lost his/her job                             | 151   |
| S12AA02B             | - Reason switched: I changed jobs                                                |       |
| S12AA02C<br>S12AA02D | - Reason switched: not reflatiged jobs                                           | 151   |
|                      |                                                                                  |       |
| S12AA02E             | - Reason switched: I retired from a job that provided coverage                   |       |
| S12AA02F             | - Reason switched: spouse/parent retired from job that provided coverage         |       |
| S12AA02G             | - Reason switched: moved to a new area                                           | . 152 |