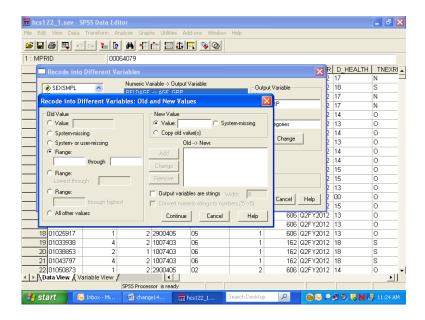

# **TABLE OF VARIABLES**

Page

| Sample Variables |                                                                                                         |     |  |
|------------------|---------------------------------------------------------------------------------------------------------|-----|--|
| MPRID            | - Unique MPR identifier                                                                                 | 101 |  |
| SVCSMPL          | - Branch of service sampling variable                                                                   | 101 |  |
| SEXSMPL          | - Sex sampling variable                                                                                 | 101 |  |
| STRATUM          | - Sampling stratum                                                                                      | 101 |  |
| ENBGSMPL         | - Enrollment by beneficiary category                                                                    | 108 |  |
| MPCSMPL          | - Military personnel category                                                                           | 108 |  |
| NHFF             | - Stratum sample size                                                                                   | 108 |  |
| QUARTER          | - Survey quarter                                                                                        | 108 |  |
| D_HEALTH         | - Health service region                                                                                 | 109 |  |
| TNEXREG          | - TRICARE next generation of contracts region grouping                                                  | 109 |  |
| SERVAFF          | - Service affiliation                                                                                   | 109 |  |
| BWT              | - Basic sampling weight                                                                                 | 110 |  |
|                  | DEERS VARIABLES                                                                                         |     |  |
| RACEETHN         | - Race/Ethnic code                                                                                      | 110 |  |
| PNSEXCD          | - Person gender                                                                                         | 110 |  |
| RDAGEQY          | - Age at time of sample preparation-Capped (18 and below, 86 and above)                                 | 111 |  |
| RFLDAGE          | - Age at start of fielding period-Capped (18 and below, 86 and above)                                   | 111 |  |
| PCM              | - Primary manager code (civilian or military)                                                           | 111 |  |
| ACV              | - Alternate care value                                                                                  | 112 |  |
| DBENCAT          | - Beneficiary category                                                                                  | 112 |  |
| DSPONSVC         | - Derived sponsor branch of service                                                                     | 113 |  |
| PATCAT           | - Aggregated beneficiary category                                                                       | 113 |  |
| PNTYPCD          | - Person type code                                                                                      | 113 |  |
|                  | QUESTIONNAIRE RESPONSES                                                                                 |     |  |
| H12001           | - Are you the person listed on the cover letter                                                         | 113 |  |
| H12002A          | - Health plan(s) covered: TRICARE Prime                                                                 | 114 |  |
| H12002C          | - Health plan(s) covered: TRICARE Ext/Stnd                                                              | 114 |  |
| H12002N          | - Health plan(s) covered: TRICARE Plus                                                                  | 114 |  |
| H12002O          | - Health plan(s) covered: TRICARE For Life                                                              | 114 |  |
| H12002P          | - Health plan(s) covered: TRICARE Supplemental Insurance                                                | 114 |  |
| H12002Q          | - Health plan(s) covered: TRICARE Reserve Select                                                        | 115 |  |
| H12002S          | - Health plan(s) covered: TRICARE Retired Reserve                                                       | 115 |  |
| H12002T          | - Health plan(s) covered: TRICARE Young Adult                                                           | 115 |  |
| H12002U          | - Health plan(s) covered: Continued Health Care Benefit Program (CHCBP)                                 | 115 |  |
| H12002F          | - Health plan(s) covered: Medicare                                                                      | 115 |  |
| H12002G          | - Health plan(s) covered: Federal Employees Health Benefit Program (FEHBP)                              | 116 |  |
| H12002H          | - Health plan(s) covered: Medicaid                                                                      | 116 |  |
| H12002I          | - Health plan(s) covered: civilian HMO                                                                  | 116 |  |
| H12002J          | - Health plan(s) covered: other civilian                                                                | 116 |  |
| H12002K          | - Health plan(s) covered: Uniformed Services Family Health Plan (USFHP)                                 | 116 |  |
| H12002M          | - Health plan(s) covered: Veterans                                                                      | 117 |  |
| H12002R          | - Health plan(s) covered: other Non-US government health insurance                                      | 117 |  |
| H12002L          | - Health plan(s) covered: not sure                                                                      | 117 |  |
| H12003           | - Which health plan did you use most in the past 12 months?                                             | 118 |  |
| H12004           | - Months or years in a row with health plan                                                             | 118 |  |
| H12005           | - In last year: facility used most for health care                                                      | 119 |  |
| H12006           | - In last year: have illness/injury/condition that needed care right away                               | 119 |  |
| H12007           | - In last year: how often got care as soon as you believed you need it                                  | 119 |  |
| H12008           | - In last year: wait between trying to get care and actually seeing a provider for an illness or injury | 120 |  |
| H12009           | - In last vear: made appointments for non-urgent health care                                            | 120 |  |