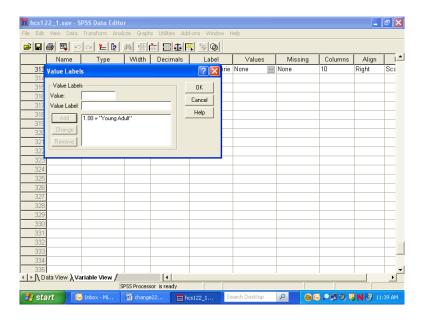

# **TABLE OF VARIABLES**

Page

| Sample Variables |                                                                                                         |     |  |
|------------------|---------------------------------------------------------------------------------------------------------|-----|--|
| MPRID            | - Unique MPR identifier                                                                                 | 101 |  |
| SVCSMPL          | - Branch of service sampling variable                                                                   | 101 |  |
| SEXSMPL          | - Sex sampling variable                                                                                 | 101 |  |
| STRATUM          | - Sampling stratum                                                                                      | 101 |  |
| ENBGSMPL         | - Enrollment by beneficiary category                                                                    | 108 |  |
| MPCSMPL          | - Military personnel category                                                                           | 108 |  |
| NHFF             | - Stratum sample size                                                                                   | 108 |  |
| QUARTER          | - Survey quarter                                                                                        | 108 |  |
| D_HEALTH         | - Health service region                                                                                 | 109 |  |
| TNEXREG          | - TRICARE next generation of contracts region grouping                                                  | 109 |  |
| SERVAFF          | - Service affiliation                                                                                   | 109 |  |
| BWT              | - Basic sampling weight                                                                                 | 110 |  |
|                  | DEERS VARIABLES                                                                                         |     |  |
| RACEETHN         | - Race/Ethnic code                                                                                      | 110 |  |
| PNSEXCD          | - Person gender                                                                                         | 110 |  |
| RDAGEQY          | - Age at time of sample preparation-Capped (18 and below, 86 and above)                                 | 111 |  |
| RFLDAGE          | - Age at start of fielding period-Capped (18 and below, 86 and above)                                   | 111 |  |
| PCM              | - Primary manager code (civilian or military)                                                           | 111 |  |
| ACV              | - Alternate care value                                                                                  | 112 |  |
| DBENCAT          | - Beneficiary category                                                                                  | 112 |  |
| DSPONSVC         | - Derived sponsor branch of service                                                                     | 113 |  |
| PATCAT           | - Aggregated beneficiary category                                                                       | 113 |  |
| PNTYPCD          | - Person type code                                                                                      | 113 |  |
|                  | QUESTIONNAIRE RESPONSES                                                                                 |     |  |
| H12001           | - Are you the person listed on the cover letter                                                         | 113 |  |
| H12002A          | - Health plan(s) covered: TRICARE Prime                                                                 | 114 |  |
| H12002C          | - Health plan(s) covered: TRICARE Ext/Stnd                                                              | 114 |  |
| H12002N          | - Health plan(s) covered: TRICARE Plus                                                                  | 114 |  |
| H12002O          | - Health plan(s) covered: TRICARE For Life                                                              | 114 |  |
| H12002P          | - Health plan(s) covered: TRICARE Supplemental Insurance                                                | 114 |  |
| H12002Q          | - Health plan(s) covered: TRICARE Reserve Select                                                        | 115 |  |
| H12002S          | - Health plan(s) covered: TRICARE Retired Reserve                                                       | 115 |  |
| H12002T          | - Health plan(s) covered: TRICARE Young Adult                                                           | 115 |  |
| H12002U          | - Health plan(s) covered: Continued Health Care Benefit Program (CHCBP)                                 | 115 |  |
| H12002F          | - Health plan(s) covered: Medicare                                                                      | 115 |  |
| H12002G          | - Health plan(s) covered: Federal Employees Health Benefit Program (FEHBP)                              | 116 |  |
| H12002H          | - Health plan(s) covered: Medicaid                                                                      | 116 |  |
| H12002I          | - Health plan(s) covered: civilian HMO                                                                  | 116 |  |
| H12002J          | - Health plan(s) covered: other civilian                                                                | 116 |  |
| H12002K          | - Health plan(s) covered: Uniformed Services Family Health Plan (USFHP)                                 | 116 |  |
| H12002M          | - Health plan(s) covered: Veterans                                                                      | 117 |  |
| H12002R          | - Health plan(s) covered: other Non-US government health insurance                                      | 117 |  |
| H12002L          | - Health plan(s) covered: not sure                                                                      | 117 |  |
| H12003           | - Which health plan did you use most in the past 12 months?                                             | 118 |  |
| H12004           | - Months or years in a row with health plan                                                             | 118 |  |
| H12005           | - In last year: facility used most for health care                                                      | 119 |  |
| H12006           | - In last year: have illness/injury/condition that needed care right away                               | 119 |  |
| H12007           | - In last year: how often got care as soon as you believed you need it                                  | 119 |  |
| H12008           | - In last year: wait between trying to get care and actually seeing a provider for an illness or injury | 120 |  |
| H12009           | - In last vear: made appointments for non-urgent health care                                            | 120 |  |