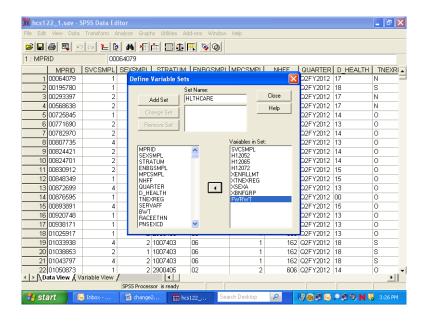

# **TABLE OF VARIABLES**

Page

| Sample Variables |                                                                                                         |     |  |
|------------------|---------------------------------------------------------------------------------------------------------|-----|--|
| MPRID            | - Unique MPR identifier                                                                                 | 101 |  |
| SVCSMPL          | - Branch of service sampling variable                                                                   | 101 |  |
| SEXSMPL          | - Sex sampling variable                                                                                 | 101 |  |
| STRATUM          | - Sampling stratum                                                                                      | 101 |  |
| ENBGSMPL         | - Enrollment by beneficiary category                                                                    | 108 |  |
| MPCSMPL          | - Military personnel category                                                                           | 108 |  |
| NHFF             | - Stratum sample size                                                                                   | 108 |  |
| QUARTER          | - Survey quarter                                                                                        | 108 |  |
| D_HEALTH         | - Health service region                                                                                 | 109 |  |
| TNEXREG          | - TRICARE next generation of contracts region grouping                                                  | 109 |  |
| SERVAFF          | - Service affiliation                                                                                   | 109 |  |
| BWT              | - Basic sampling weight                                                                                 | 110 |  |
|                  | DEERS VARIABLES                                                                                         |     |  |
| RACEETHN         | - Race/Ethnic code                                                                                      | 110 |  |
| PNSEXCD          | - Person gender                                                                                         | 110 |  |
| RDAGEQY          | - Age at time of sample preparation-Capped (18 and below, 86 and above)                                 | 111 |  |
| RFLDAGE          | - Age at start of fielding period-Capped (18 and below, 86 and above)                                   | 111 |  |
| PCM              | - Primary manager code (civilian or military)                                                           | 111 |  |
| ACV              | - Alternate care value                                                                                  | 112 |  |
| DBENCAT          | - Beneficiary category                                                                                  | 112 |  |
| DSPONSVC         | - Derived sponsor branch of service                                                                     | 113 |  |
| PATCAT           | - Aggregated beneficiary category                                                                       | 113 |  |
| PNTYPCD          | - Person type code                                                                                      | 113 |  |
|                  | QUESTIONNAIRE RESPONSES                                                                                 |     |  |
| H12001           | - Are you the person listed on the cover letter                                                         | 113 |  |
| H12002A          | - Health plan(s) covered: TRICARE Prime                                                                 | 114 |  |
| H12002C          | - Health plan(s) covered: TRICARE Ext/Stnd                                                              | 114 |  |
| H12002N          | - Health plan(s) covered: TRICARE Plus                                                                  | 114 |  |
| H12002O          | - Health plan(s) covered: TRICARE For Life                                                              | 114 |  |
| H12002P          | - Health plan(s) covered: TRICARE Supplemental Insurance                                                | 114 |  |
| H12002Q          | - Health plan(s) covered: TRICARE Reserve Select                                                        | 115 |  |
| H12002S          | - Health plan(s) covered: TRICARE Retired Reserve                                                       | 115 |  |
| H12002T          | - Health plan(s) covered: TRICARE Young Adult                                                           | 115 |  |
| H12002U          | - Health plan(s) covered: Continued Health Care Benefit Program (CHCBP)                                 | 115 |  |
| H12002F          | - Health plan(s) covered: Medicare                                                                      | 115 |  |
| H12002G          | - Health plan(s) covered: Federal Employees Health Benefit Program (FEHBP)                              | 116 |  |
| H12002H          | - Health plan(s) covered: Medicaid                                                                      | 116 |  |
| H12002I          | - Health plan(s) covered: civilian HMO                                                                  | 116 |  |
| H12002J          | - Health plan(s) covered: other civilian                                                                | 116 |  |
| H12002K          | - Health plan(s) covered: Uniformed Services Family Health Plan (USFHP)                                 | 116 |  |
| H12002M          | - Health plan(s) covered: Veterans                                                                      | 117 |  |
| H12002R          | - Health plan(s) covered: other Non-US government health insurance                                      | 117 |  |
| H12002L          | - Health plan(s) covered: not sure                                                                      | 117 |  |
| H12003           | - Which health plan did you use most in the past 12 months?                                             | 118 |  |
| H12004           | - Months or years in a row with health plan                                                             | 118 |  |
| H12005           | - In last year: facility used most for health care                                                      | 119 |  |
| H12006           | - In last year: have illness/injury/condition that needed care right away                               | 119 |  |
| H12007           | - In last year: how often got care as soon as you believed you need it                                  | 119 |  |
| H12008           | - In last year: wait between trying to get care and actually seeing a provider for an illness or injury | 120 |  |
| H12009           | - In last vear: made appointments for non-urgent health care                                            | 120 |  |