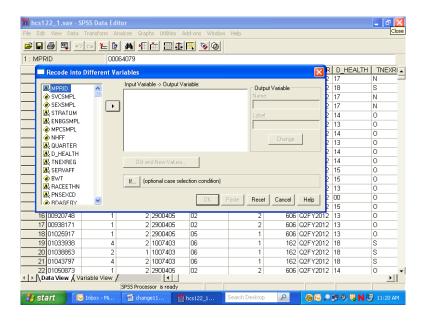

# **TABLE OF VARIABLES**

Page

| Sample Variables |                                                                                                         |     |  |
|------------------|---------------------------------------------------------------------------------------------------------|-----|--|
| MPRID            | - Unique MPR identifier                                                                                 | 101 |  |
| SVCSMPL          | - Branch of service sampling variable                                                                   | 101 |  |
| SEXSMPL          | - Sex sampling variable                                                                                 | 101 |  |
| STRATUM          | - Sampling stratum                                                                                      | 101 |  |
| ENBGSMPL         | - Enrollment by beneficiary category                                                                    | 108 |  |
| MPCSMPL          | - Military personnel category                                                                           | 108 |  |
| NHFF             | - Stratum sample size                                                                                   | 108 |  |
| QUARTER          | - Survey quarter                                                                                        | 108 |  |
| D_HEALTH         | - Health service region                                                                                 | 109 |  |
| TNEXREG          | - TRICARE next generation of contracts region grouping                                                  | 109 |  |
| SERVAFF          | - Service affiliation                                                                                   | 109 |  |
| BWT              | - Basic sampling weight                                                                                 | 110 |  |
|                  | DEERS VARIABLES                                                                                         |     |  |
| RACEETHN         | - Race/Ethnic code                                                                                      | 110 |  |
| PNSEXCD          | - Person gender                                                                                         | 110 |  |
| RDAGEQY          | - Age at time of sample preparation-Capped (18 and below, 86 and above)                                 | 111 |  |
| RFLDAGE          | - Age at start of fielding period-Capped (18 and below, 86 and above)                                   | 111 |  |
| PCM              | - Primary manager code (civilian or military)                                                           | 111 |  |
| ACV              | - Alternate care value                                                                                  | 112 |  |
| DBENCAT          | - Beneficiary category                                                                                  | 112 |  |
| DSPONSVC         | - Derived sponsor branch of service                                                                     | 113 |  |
| PATCAT           | - Aggregated beneficiary category                                                                       | 113 |  |
| PNTYPCD          | - Person type code                                                                                      | 113 |  |
|                  | QUESTIONNAIRE RESPONSES                                                                                 |     |  |
| H12001           | - Are you the person listed on the cover letter                                                         | 113 |  |
| H12002A          | - Health plan(s) covered: TRICARE Prime                                                                 | 114 |  |
| H12002C          | - Health plan(s) covered: TRICARE Ext/Stnd                                                              | 114 |  |
| H12002N          | - Health plan(s) covered: TRICARE Plus                                                                  | 114 |  |
| H12002O          | - Health plan(s) covered: TRICARE For Life                                                              | 114 |  |
| H12002P          | - Health plan(s) covered: TRICARE Supplemental Insurance                                                | 114 |  |
| H12002Q          | - Health plan(s) covered: TRICARE Reserve Select                                                        | 115 |  |
| H12002S          | - Health plan(s) covered: TRICARE Retired Reserve                                                       | 115 |  |
| H12002T          | - Health plan(s) covered: TRICARE Young Adult                                                           | 115 |  |
| H12002U          | - Health plan(s) covered: Continued Health Care Benefit Program (CHCBP)                                 | 115 |  |
| H12002F          | - Health plan(s) covered: Medicare                                                                      | 115 |  |
| H12002G          | - Health plan(s) covered: Federal Employees Health Benefit Program (FEHBP)                              | 116 |  |
| H12002H          | - Health plan(s) covered: Medicaid                                                                      | 116 |  |
| H12002I          | - Health plan(s) covered: civilian HMO                                                                  | 116 |  |
| H12002J          | - Health plan(s) covered: other civilian                                                                | 116 |  |
| H12002K          | - Health plan(s) covered: Uniformed Services Family Health Plan (USFHP)                                 | 116 |  |
| H12002M          | - Health plan(s) covered: Veterans                                                                      | 117 |  |
| H12002R          | - Health plan(s) covered: other Non-US government health insurance                                      | 117 |  |
| H12002L          | - Health plan(s) covered: not sure                                                                      | 117 |  |
| H12003           | - Which health plan did you use most in the past 12 months?                                             | 118 |  |
| H12004           | - Months or years in a row with health plan                                                             | 118 |  |
| H12005           | - In last year: facility used most for health care                                                      | 119 |  |
| H12006           | - In last year: have illness/injury/condition that needed care right away                               | 119 |  |
| H12007           | - In last year: how often got care as soon as you believed you need it                                  | 119 |  |
| H12008           | - In last year: wait between trying to get care and actually seeing a provider for an illness or injury | 120 |  |
| H12009           | - In last vear: made appointments for non-urgent health care                                            | 120 |  |