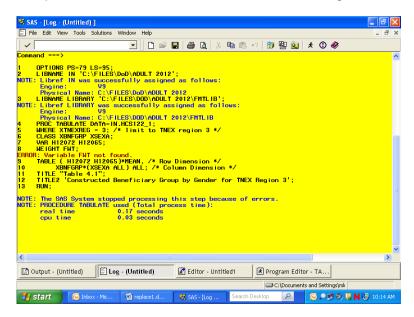

** and type the command **SUBMIT** on the Command Line. **Submit** instructs the SAS system to process the commands written in the Program Editor. Your screen should resemble the following.



Enter the Submit command, and the SAS statements disappear from the Program Editor. If a table is successfully produced, the Output window will open and the table will be displayed. If no output is produced, then SAS has encountered an error. SAS statements about the error can be seen

and evaluated in the Log window. In all cases, the Log window should be carefully examined after SAS statements are processed. SAS may produce a table even if there are errors in the program, so the table may not be correct.

No table was produced for this run. The error is indicated in the Log Window as shown below.



The variable FWT was not found in the dataset. Type **Pgm** on the Command line to return to the Program Editor. Type **Recall** on the Command line and the program statements will reappear in the window.

You can correct the error by entering FWRWT, the correct variable name, in the weight statement. Then, rerun the procedure.

The corrected program produces the following output.



The result of this process is Table 4.1.

Note that the TITLE statement defines the heading for each page. Titles of more than one line are entered as TITLE, TITLE2, etc.

Table 4.1
Constructed Beneficiary Group by Gender for TNEX Region 3

|                                             | Constructed Beneficiary Group |              |                    |             |            |  |  |  |  |  |  |
|--------