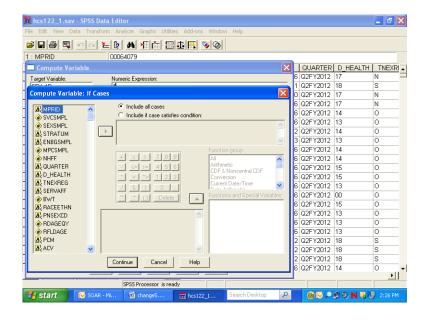

# **TABLE OF VARIABLES**

Page

| Sample Variables |                                                                                                         |     |  |
|------------------|---------------------------------------------------------------------------------------------------------|-----|--|
| MPRID            | - Unique MPR identifier                                                                                 | 101 |  |
| SVCSMPL          | - Branch of service sampling variable                                                                   | 101 |  |
| SEXSMPL          | - Sex sampling variable                                                                                 | 101 |  |
| STRATUM          | - Sampling stratum                                                                                      | 101 |  |
| ENBGSMPL         | - Enrollment by beneficiary category                                                                    | 108 |  |
| MPCSMPL          | - Military personnel category                                                                           | 108 |  |
| NHFF             | - Stratum sample size                                                                                   | 108 |  |
| QUARTER          | - Survey quarter                                                                                        | 108 |  |
| D_HEALTH         | - Health service region                                                                                 | 109 |  |
| TNEXREG          | - TRICARE next generation of contracts region grouping                                                  | 109 |  |
| SERVAFF          | - Service affiliation                                                                                   | 109 |  |
| BWT              | - Basic sampling weight                                                                                 | 110 |  |
|                  | DEERS VARIABLES                                                                                         |     |  |
| RACEETHN         | - Race/Ethnic code                                                                                      | 110 |  |
| PNSEXCD          | - Person gender                                                                                         | 110 |  |
| RDAGEQY          | - Age at time of sample preparation-Capped (18 and below, 86 and above)                                 | 111 |  |
| RFLDAGE          | - Age at start of fielding period-Capped (18 and below, 86 and above)                                   | 111 |  |
| PCM              | - Primary manager code (civilian or military)                                                           | 111 |  |
| ACV              | - Alternate care value                                                                                  | 112 |  |
| DBENCAT          | - Beneficiary category                                                                                  | 112 |  |
| DSPONSVC         | - Derived sponsor branch of service                                                                     | 113 |  |
| PATCAT           | - Aggregated beneficiary category                                                                       | 113 |  |
| PNTYPCD          | - Person type code                                                                                      | 113 |  |
|                  | QUESTIONNAIRE RESPONSES                                                                                 |     |  |
| H12001           | - Are you the person listed on the cover letter                                                         | 113 |  |
| H12002A          | - Health plan(s) covered: TRICARE Prime                                                                 | 114 |  |
| H12002C          | - Health plan(s) covered: TRICARE Ext/Stnd                                                              | 114 |  |
| H12002N          | - Health plan(s) covered: TRICARE Plus                                                                  | 114 |  |
| H12002O          | - Health plan(s) covered: TRICARE For Life                                                              | 114 |  |
| H12002P          | - Health plan(s) covered: TRICARE Supplemental Insurance                                                | 114 |  |
| H12002Q          | - Health plan(s) covered: TRICARE Reserve Select                                                        | 115 |  |
| H12002S          | - Health plan(s) covered: TRICARE Retired Reserve                                                       | 115 |  |
| H12002T          | - Health plan(s) covered: TRICARE Young Adult                                                           | 115 |  |
| H12002U          | - Health plan(s) covered: Continued Health Care Benefit Program (CHCBP)                                 | 115 |  |
| H12002F          | - Health plan(s) covered: Medicare                                                                      | 115 |  |
| H12002G          | - Health plan(s) covered: Federal Employees Health Benefit Program (FEHBP)                              | 116 |  |
| H12002H          | - Health plan(s) covered: Medicaid                                                                      | 116 |  |
| H12002I          | - Health plan(s) covered: civilian HMO                                                                  | 116 |  |
| H12002J          | - Health plan(s) covered: other civilian                                                                | 116 |  |
| H12002K          | - Health plan(s) covered: Uniformed Services Family Health Plan (USFHP)                                 | 116 |  |
| H12002M          | - Health plan(s) covered: Veterans                                                                      | 117 |  |
| H12002R          | - Health plan(s) covered: other Non-US government health insurance                                      | 117 |  |
| H12002L          | - Health plan(s) covered: not sure                                                                      | 117 |  |
| H12003           | - Which health plan did you use most in the past 12 months?                                             | 118 |  |
| H12004           | - Months or years in a row with health plan                                                             | 118 |  |
| H12005           | - In last year: facility used most for health care                                                      | 119 |  |
| H12006           | - In last year: have illness/injury/condition that needed care right away                               | 119 |  |
| H12007           | - In last year: how often got care as soon as you believed you need it                                  | 119 |  |
| H12008           | - In last year: wait between trying to get care and actually seeing a provider for an illness or injury | 120 |  |
| H12009           | - In last vear: made appointments for non-urgent health care                                            | 120 |  |