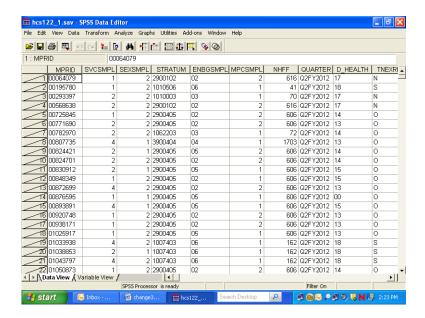

# **TABLE OF VARIABLES**

Page

| Sample Variables |                                                                                                         |     |  |
|------------------|---------------------------------------------------------------------------------------------------------|-----|--|
| MPRID            | - Unique MPR identifier                                                                                 | 101 |  |
| SVCSMPL          | - Branch of service sampling variable                                                                   | 101 |  |
| SEXSMPL          | - Sex sampling variable                                                                                 | 101 |  |
| STRATUM          | - Sampling stratum                                                                                      | 101 |  |
| ENBGSMPL         | - Enrollment by beneficiary category                                                                    | 108 |  |
| MPCSMPL          | - Military personnel category                                                                           | 108 |  |
| NHFF             | - Stratum sample size                                                                                   | 108 |  |
| QUARTER          | - Survey quarter                                                                                        | 108 |  |
| D_HEALTH         | - Health service region                                                                                 | 109 |  |
| TNEXREG          | - TRICARE next generation of contracts region grouping                                                  | 109 |  |
| SERVAFF          | - Service affiliation                                                                                   | 109 |  |
| BWT              | - Basic sampling weight                                                                                 | 110 |  |
|                  | DEERS VARIABLES                                                                                         |     |  |
| RACEETHN         | - Race/Ethnic code                                                                                      | 110 |  |
| PNSEXCD          | - Person gender                                                                                         | 110 |  |
| RDAGEQY          | - Age at time of sample preparation-Capped (18 and below, 86 and above)                                 | 111 |  |
| RFLDAGE          | - Age at start of fielding period-Capped (18 and below, 86 and above)                                   | 111 |  |
| PCM              | - Primary manager code (civilian or military)                                                           | 111 |  |
| ACV              | - Alternate care value                                                                                  | 112 |  |
| DBENCAT          | - Beneficiary category                                                                                  | 112 |  |
| DSPONSVC         | - Derived sponsor branch of service                                                                     | 113 |  |
| PATCAT           | - Aggregated beneficiary category                                                                       | 113 |  |
| PNTYPCD          | - Person type code                                                                                      | 113 |  |
|                  | QUESTIONNAIRE RESPONSES                                                                                 |     |  |
| H12001           | - Are you the person listed on the cover letter                                                         | 113 |  |
| H12002A          | - Health plan(s) covered: TRICARE Prime                                                                 | 114 |  |
| H12002C          | - Health plan(s) covered: TRICARE Ext/Stnd                                                              | 114 |  |
| H12002N          | - Health plan(s) covered: TRICARE Plus                                                                  | 114 |  |
| H12002O          | - Health plan(s) covered: TRICARE For Life                                                              | 114 |  |
| H12002P          | - Health plan(s) covered: TRICARE Supplemental Insurance                                                | 114 |  |
| H12002Q          | - Health plan(s) covered: TRICARE Reserve Select                                                        | 115 |  |
| H12002S          | - Health plan(s) covered: TRICARE Retired Reserve                                                       | 115 |  |
| H12002T          | - Health plan(s) covered: TRICARE Young Adult                                                           | 115 |  |
| H12002U          | - Health plan(s) covered: Continued Health Care Benefit Program (CHCBP)                                 | 115 |  |
| H12002F          | - Health plan(s) covered: Medicare                                                                      | 115 |  |
| H12002G          | - Health plan(s) covered: Federal Employees Health Benefit Program (FEHBP)                              | 116 |  |
| H12002H          | - Health plan(s) covered: Medicaid                                                                      | 116 |  |
| H12002I          | - Health plan(s) covered: civilian HMO                                                                  | 116 |  |
| H12002J          | - Health plan(s) covered: other civilian                                                                | 116 |  |
| H12002K          | - Health plan(s) covered: Uniformed Services Family Health Plan (USFHP)                                 | 116 |  |
| H12002M          | - Health plan(s) covered: Veterans                                                                      | 117 |  |
| H12002R          | - Health plan(s) covered: other Non-US government health insurance                                      | 117 |  |
| H12002L          | - Health plan(s) covered: not sure                                                                      | 117 |  |
| H12003           | - Which health plan did you use most in the past 12 months?                                             | 118 |  |
| H12004           | - Months or years in a row with health plan                                                             | 118 |  |
| H12005           | - In last year: facility used most for health care                                                      | 119 |  |
| H12006           | - In last year: have illness/injury/condition that needed care right away                               | 119 |  |
| H12007           | - In last year: how often got care as soon as you believed you need it                                  | 119 |  |
| H12008           | - In last year: wait between trying to get care and actually seeing a provider for an illness or injury | 120 |  |
| H12009           | - In last vear: made appointments for non-urgent health care                                            | 120 |  |