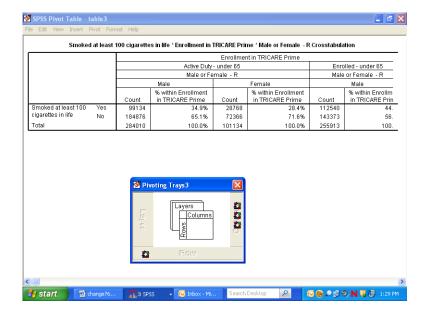

05/21/12 vi

| H12050               | - Blood pressure: know if blood pressure is too high or not                      |       |
|----------------------|----------------------------------------------------------------------------------|-------|
| H12051               | - When did you last have a flu shot                                              | 134   |
| H12052               | - Smoked at least 100 cigarettes in life                                         | 134   |
| H12053               | - Smoke or use tobacco everyday, some days, or not at all                        | 134   |
| H12054               | - Last year: how often advised by doctor to quit smoking or use tobacco          |       |
| H12055               | - Last year: how often medication was recommended or discussed by doctor to      |       |
|                      | assist with quitting smoking or using tobacco                                    | 135   |
| H12056               | - Last year: how often doctor recommended or discussed methods and               |       |
|                      | strategies to assist quitting smoking or using tobacco                           | 135   |
| H12057A              | - Do you smoke or use: cigarettes                                                |       |
| H12057B              | - Do you smoke or use: dip, chewing tobacco, snuff, or snus                      |       |
| H12057C              | - Do you smoke or use: cigars                                                    |       |
| H12057D              | - Do you smoke or use: pipes, bidis, or kreteks                                  |       |
| H12058               | - Are you male or female                                                         |       |
| H12059B              | - Female: last have a Pap smear test                                             |       |
| H12059B              |                                                                                  |       |
|                      | - Female: are you under age 40                                                   |       |
| H12061               | - Female: last time breasts checked by mammography                               |       |
| H12062               | - Female: been pregnant in last year or pregnant now                             |       |
| H12063               | - Female: in what trimester is your pregnancy                                    |       |
| H12064               | - Female: trimester first received prenatal care                                 |       |
| H12065               | - In general how would you rate your overall health                              | 138   |
| H12066               | Limited in any way in any activities because of any impairment or health problem | 139   |
| H12067               | - In last year: seen doctor or other health provider 3 or more times for same    |       |
|                      | condition or problem                                                             | 139   |
| H12068               | - Condition lasted for at least 3 months                                         |       |
| H12069               | - Need to take medicine prescribed by a doctor                                   |       |
| H12070               | - Medicine to treat condition that has lasted for at least 3 months              |       |
| H12071F              | - Feet portion of height without shoes                                           |       |
| H12071I              | - Inches portion of height without shoes                                         |       |
| H12072               | - Weight without shoes in pounds                                                 | 141   |
| SREDA                | - Highest grade completed                                                        | 145   |
| H12073               | - Are you Spanish, Hispanic, or Latino                                           |       |
|                      |                                                                                  |       |
| H12073A              | - No, not Spanish, Hispanic, or Latino                                           |       |
| H12073B              | - Yes, Mexican, Mexican American, Chicano                                        |       |
| H12073C              | - Yes, Puerto Rican                                                              |       |
| H12073D              | - Yes, Cuban                                                                     |       |
| H12073E              | - Yes, other Spanish, Hispanic, or Latino                                        |       |
| SRRACEA              | - Race: White                                                                    | . 147 |
| SRRACEB              | - Race: Black or African American                                                |       |
| SRRACEC              | - Race: American Indian or Alaska native                                         |       |
| SRRACED              | - Race: Asian                                                                    |       |
| SRRACEE              | - Race: Native Hawaiian/other Pacific Islander                                   |       |
| SRAGE                | - What is your age now?                                                          | 148   |
| H12074               | - Currently covered by Medicare                                                  | . 148 |
| H12075               | - Currently covered by Medicare part A                                           | 148   |
| H12076               | - Currently covered by Medicare part B                                           | 149   |
| H12077               | - Enrolled in a Medicare Advantage plan                                          |       |
| H12078               | - Currently covered Medicare supplemental                                        |       |
| H12079               | - Enrolled in Medicare Part D                                                    |       |
| S12AA01              | - Prior health plan                                                              |       |
| S12AA02A             | - Reason switched: I lost my job                                                 |       |
| S12AA02B             | - Reason switched: my spouse/parent lost his/her job                             | 151   |
| S12AA02B             | - Reason switched: I changed jobs                                                |       |
| S12AA02C<br>S12AA02D | - Reason switched: not reflatiged jobs                                           | 151   |
|                      |                                                                                  |       |
| S12AA02E             | - Reason switched: I retired from a job that provided coverage                   |       |
| S12AA02F             | - Reason switched: spouse/parent retired from job that provided coverage         |       |
| S12AA02G             | - Reason switched: moved to a new area                                           | . 152 |