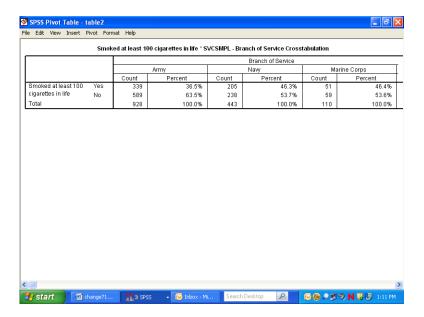

**svcsmpl** – the branch of service.

Place the mouse pointer on the **Statistics** icon. Click and drag the icon from the ROW to the COLUMN dimension. The table immediately reformats as in the following screen:



Close the pivoting tool and scroll from side to side in the table. Again, the table appears too wide, but the report will print properly. Notice that the table is much more readable.

The label at the top of the table is the **Variable Label** for **svcsmpl**. Select it by double-clicking and edit it for clarity (see the screen below).

The table is now formatted to accommodate the long percent label, creating a lot of wasted space. Double-click this element, delete the text, and replace it with the word, "Percent". The empty space disappears and the table appears as follows:



Next, notice that the label for H12052 is awkward. Select and clear it.

Last, edit the text in the table label so that it better expresses the content of the table. The finished table appears as follows:



Check Print Preview to see if the table is acceptable.

The last example shows you how to add a **Layer** dimension to a **Crosstabs** analysis. Using the same row variable, **H12052**, suppose you want to look at the percentage of people by their enrollment status

in TRICARE Prime, **xenrIlmt**, who smoked at least 100 cigarettes in their lifetime. Suppose you are also interested in sex differences, **xsexa**, among the groupings. **Xsexa** is the **Layer** variable. You want to remain in the South region, using **filtr\_6** as the filter variable. The cases will be weighted by **F