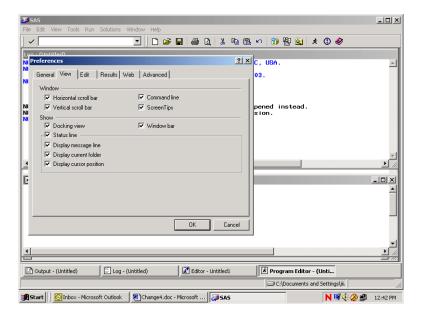

# **Contents**

| Lists  |                                                                                                                                       | Page |
|--------|---------------------------------------------------------------------------------------------------------------------------------------|------|
|        | Table of VariablesAlphabetical Table of Variables                                                                                     |      |
| Chapte | ers                                                                                                                                   |      |
| 1      | Introduction                                                                                                                          | 1    |
| 2      | Survey of Adults                                                                                                                      | 5    |
| 3      | Description of the Adult HCSDB Database                                                                                               | 17   |
| 4      | Programming Guide                                                                                                                     | 21   |
|        | <ul> <li>How to Make a Table Using SAS</li> <li>How to Make a Table Using SPSS</li> <li>Calculating Variances of Estimates</li> </ul> | 44   |
| 5      | Codebook                                                                                                                              | 99   |
| Refe   | erences                                                                                                                               | 211  |
| Appen  | dices                                                                                                                                 |      |
| Α      | Annotated Questionnaire – Quarter II                                                                                                  | A-1  |
| В      | Survey Fielding Letters – Quarter II                                                                                                  | B-1  |
| С      | Crosswalk between 2002, 2003, 2004, 2005, 2006, 2007, 2008, 2009, 2010, 2011 and 2012 Questions for Adult HCSDB – Quarter II          | C-1  |
| D      | Coding Scheme and Coding Tables – Quarter II                                                                                          | D-1  |
| Е      | SAS Proc Contents – Alphabetical 2012 Adult HCSDB – Quarter II                                                                        | E-1  |
| F      | SAS Proc Contents – Creation Order 2012 Adult HCSDB – Quarter II                                                                      | F-1  |
| G      | Response Rate Tables – Quarter II                                                                                                     | G-1  |