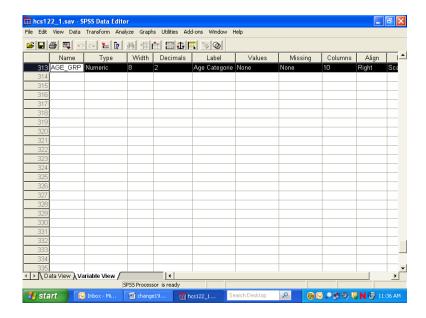

# **TABLE OF VARIABLES**

Page

| Sample Variables |                                                                                                         |     |  |
|------------------|---------------------------------------------------------------------------------------------------------|-----|--|
| MPRID            | - Unique MPR identifier                                                                                 | 101 |  |
| SVCSMPL          | - Branch of service sampling variable                                                                   | 101 |  |
| SEXSMPL          | - Sex sampling variable                                                                                 | 101 |  |
| STRATUM          | - Sampling stratum                                                                                      | 101 |  |
| ENBGSMPL         | - Enrollment by beneficiary category                                                                    | 108 |  |
| MPCSMPL          | - Military personnel category                                                                           | 108 |  |
| NHFF             | - Stratum sample size                                                                                   | 108 |  |
| QUARTER          | - Survey quarter                                                                                        | 108 |  |
| D_HEALTH         | - Health service region                                                                                 | 109 |  |
| TNEXREG          | - TRICARE next generation of contracts region grouping                                                  | 109 |  |
| SERVAFF          | - Service affiliation                                                                                   | 109 |  |
| BWT              | - Basic sampling weight                                                                                 | 110 |  |
|                  | DEERS VARIABLES                                                                                         |     |  |
| RACEETHN         | - Race/Ethnic code                                                                                      | 110 |  |
| PNSEXCD          | - Person gender                                                                                         | 110 |  |
| RDAGEQY          | - Age at time of sample preparation-Capped (18 and below, 86 and above)                                 | 111 |  |
| RFLDAGE          | - Age at start of fielding period-Capped (18 and below, 86 and above)                                   | 111 |  |
| PCM              | - Primary manager code (civilian or military)                                                           | 111 |  |
| ACV              | - Alternate care value                                                                                  | 112 |  |
| DBENCAT          | - Beneficiary category                                                                                  | 112 |  |
| DSPONSVC         | - Derived sponsor branch of service                                                                     | 113 |  |
| PATCAT           | - Aggregated beneficiary category                                                                       | 113 |  |
| PNTYPCD          | - Person type code                                                                                      | 113 |  |
|                  | QUESTIONNAIRE RESPONSES                                                                                 |     |  |
| H12001           | - Are you the person listed on the cover letter                                                         | 113 |  |
| H12002A          | - Health plan(s) covered: TRICARE Prime                                                                 | 114 |  |
| H12002C          | - Health plan(s) covered: TRICARE Ext/Stnd                                                              | 114 |  |
| H12002N          | - Health plan(s) covered: TRICARE Plus                                                                  | 114 |  |
| H12002O          | - Health plan(s) covered: TRICARE For Life                                                              | 114 |  |
| H12002P          | - Health plan(s) covered: TRICARE Supplemental Insurance                                                | 114 |  |
| H12002Q          | - Health plan(s) covered: TRICARE Reserve Select                                                        | 115 |  |
| H12002S          | - Health plan(s) covered: TRICARE Retired Reserve                                                       | 115 |  |
| H12002T          | - Health plan(s) covered: TRICARE Young Adult                                                           | 115 |  |
| H12002U          | - Health plan(s) covered: Continued Health Care Benefit Program (CHCBP)                                 | 115 |  |
| H12002F          | - Health plan(s) covered: Medicare                                                                      | 115 |  |
| H12002G          | - Health plan(s) covered: Federal Employees Health Benefit Program (FEHBP)                              | 116 |  |
| H12002H          | - Health plan(s) covered: Medicaid                                                                      | 116 |  |
| H12002I          | - Health plan(s) covered: civilian HMO                                                                  | 116 |  |
| H12002J          | - Health plan(s) covered: other civilian                                                                | 116 |  |
| H12002K          | - Health plan(s) covered: Uniformed Services Family Health Plan (USFHP)                                 | 116 |  |
| H12002M          | - Health plan(s) covered: Veterans                                                                      | 117 |  |
| H12002R          | - Health plan(s) covered: other Non-US government health insurance                                      | 117 |  |
| H12002L          | - Health plan(s) covered: not sure                                                                      | 117 |  |
| H12003           | - Which health plan did you use most in the past 12 months?                                             | 118 |  |
| H12004           | - Months or years in a row with health plan                                                             | 118 |  |
| H12005           | - In last year: facility used most for health care                                                      | 119 |  |
| H12006           | - In last year: have illness/injury/condition that needed care right away                               | 119 |  |
| H12007           | - In last year: how often got care as soon as you believed you need it                                  | 119 |  |
| H12008           | - In last year: wait between trying to get care and actually seeing a provider for an illness or injury | 120 |  |
| H12009           | - In last vear: made appointments for non-urgent health care                                            | 120 |  |