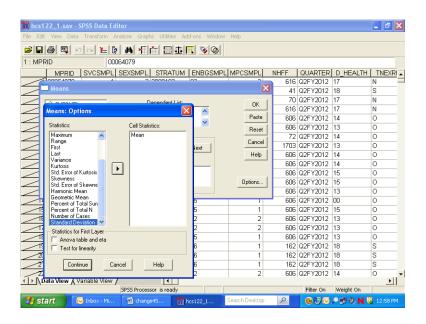

econd layer. The following screen will open:



Notice that **Layer 2 of 2** is specified in the middle of the dialog box. Move **xsexa** from the variable list on the left into the box under **Independent List**. **Xsexa** is the second grouping variable. The screen should look like the following:



To set some options, click on **Options** and the following dialog box will open:



On the left of the box is a list of statistics, under **Statistics**. These are all the possible options for statistical output. In the box under **Cell Statistics** are the default output statistics for the analysis. In this case, **Mean** is the statistic of interest. Highlight **Number of Cases** and **Standard Deviation** and move them to the box at the left, removing them from the analysis, as follows:



Click on **Continue** and return to the previous screen. Click **OK**. The **Means** procedure will run. On the status line, **Running Means** will appear, and a counter for the number of cases processed will be activated.

When **Means** has finished processing, the **Output Navigator** window will open automatically. As the name suggests, the output window is not just for looking at output. A number of options are available for *navigating* through output, moving tables, and even editing the tables themselves.



The output is organized into two sections. On the left side is a navigating tool, which lists the components of the right side, the actual output. In the left pane, **Means** is indicated, and indented under it appear **Title**, **Notes**, **Case Processing Summary**, and **Re