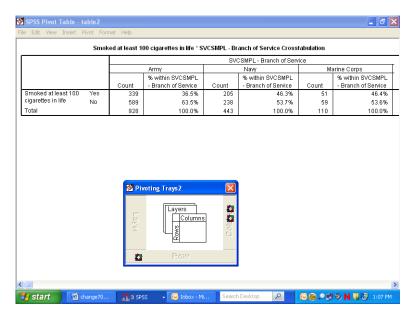

Pivot** menu and choose **Pivoting Trays**, as in the following screen:



The pivoting tool will appear:



This tool reflects the table structure: rows, columns, and layers. The icons in the margins of the pivoting trays represent the table elements: the variables and the cell statistics. Place the mouse pointer on each icon and notice the element name appear. In this example, on the ROW axis, you would find the variable, **H12052** – smoked at least 100 cigarettes in life, and **Statistics** – the percent of people in each branch of service. On the column axis is the variable, **svcsmpl** – the branch of service.

Place the mouse pointer on the **Statistics** icon. Click and drag the icon from the ROW to the COLUMN dimension. The table immediately reformats as in the following screen:



Close the pivoting tool and scroll from side to side in the table. Again, the table appears too wide, but the report will print properly. Notice that the table is much more readable.

The label at the top of the table is the **Variable Label** for **svcsmpl**. Select it by double-clicking and edit it for clarity (see the screen below).

The table is now formatted to accommodate the long percent label, creating a lot of wasted space. Double-click this element, delete the text, and replace it with the word, "Percent". The empty space disappears and the table appears as follows:



Next, notice that the label for H12052 is awkward. Select and clear it.

Last, edit the text in the table label so that it better expresses the content of the table. The finished table appears as follows:



Chec