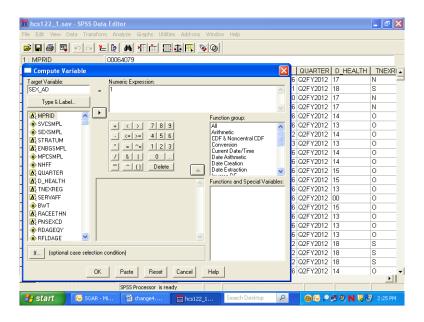

# **TABLE OF VARIABLES**

Page

| Sample Variables |                                                                                                         |     |  |
|------------------|---------------------------------------------------------------------------------------------------------|-----|--|
| MPRID            | - Unique MPR identifier                                                                                 | 101 |  |
| SVCSMPL          | - Branch of service sampling variable                                                                   | 101 |  |
| SEXSMPL          | - Sex sampling variable                                                                                 | 101 |  |
| STRATUM          | - Sampling stratum                                                                                      | 101 |  |
| ENBGSMPL         | - Enrollment by beneficiary category                                                                    | 108 |  |
| MPCSMPL          | - Military personnel category                                                                           | 108 |  |
| NHFF             | - Stratum sample size                                                                                   | 108 |  |
| QUARTER          | - Survey quarter                                                                                        | 108 |  |
| D_HEALTH         | - Health service region                                                                                 | 109 |  |
| TNEXREG          | - TRICARE next generation of contracts region grouping                                                  | 109 |  |
| SERVAFF          | - Service affiliation                                                                                   | 109 |  |
| BWT              | - Basic sampling weight                                                                                 | 110 |  |
|                  | DEERS VARIABLES                                                                                         |     |  |
| RACEETHN         | - Race/Ethnic code                                                                                      | 110 |  |
| PNSEXCD          | - Person gender                                                                                         | 110 |  |
| RDAGEQY          | - Age at time of sample preparation-Capped (18 and below, 86 and above)                                 | 111 |  |
| RFLDAGE          | - Age at start of fielding period-Capped (18 and below, 86 and above)                                   | 111 |  |
| PCM              | - Primary manager code (civilian or military)                                                           | 111 |  |
| ACV              | - Alternate care value                                                                                  | 112 |  |
| DBENCAT          | - Beneficiary category                                                                                  | 112 |  |
| DSPONSVC         | - Derived sponsor branch of service                                                                     | 113 |  |
| PATCAT           | - Aggregated beneficiary category                                                                       | 113 |  |
| PNTYPCD          | - Person type code                                                                                      | 113 |  |
|                  | QUESTIONNAIRE RESPONSES                                                                                 |     |  |
| H12001           | - Are you the person listed on the cover letter                                                         | 113 |  |
| H12002A          | - Health plan(s) covered: TRICARE Prime                                                                 | 114 |  |
| H12002C          | - Health plan(s) covered: TRICARE Ext/Stnd                                                              | 114 |  |
| H12002N          | - Health plan(s) covered: TRICARE Plus                                                                  | 114 |  |
| H12002O          | - Health plan(s) covered: TRICARE For Life                                                              | 114 |  |
| H12002P          | - Health plan(s) covered: TRICARE Supplemental Insurance                                                | 114 |  |
| H12002Q          | - Health plan(s) covered: TRICARE Reserve Select                                                        | 115 |  |
| H12002S          | - Health plan(s) covered: TRICARE Retired Reserve                                                       | 115 |  |
| H12002T          | - Health plan(s) covered: TRICARE Young Adult                                                           | 115 |  |
| H12002U          | - Health plan(s) covered: Continued Health Care Benefit Program (CHCBP)                                 | 115 |  |
| H12002F          | - Health plan(s) covered: Medicare                                                                      | 115 |  |
| H12002G          | - Health plan(s) covered: Federal Employees Health Benefit Program (FEHBP)                              | 116 |  |
| H12002H          | - Health plan(s) covered: Medicaid                                                                      | 116 |  |
| H12002I          | - Health plan(s) covered: civilian HMO                                                                  | 116 |  |
| H12002J          | - Health plan(s) covered: other civilian                                                                | 116 |  |
| H12002K          | - Health plan(s) covered: Uniformed Services Family Health Plan (USFHP)                                 | 116 |  |
| H12002M          | - Health plan(s) covered: Veterans                                                                      | 117 |  |
| H12002R          | - Health plan(s) covered: other Non-US government health insurance                                      | 117 |  |
| H12002L          | - Health plan(s) covered: not sure                                                                      | 117 |  |
| H12003           | - Which health plan did you use most in the past 12 months?                                             | 118 |  |
| H12004           | - Months or years in a row with health plan                                                             | 118 |  |
| H12005           | - In last year: facility used most for health care                                                      | 119 |  |
| H12006           | - In last year: have illness/injury/condition that needed care right away                               | 119 |  |
| H12007           | - In last year: how often got care as soon as you believed you need it                                  | 119 |  |
| H12008           | - In last year: wait between trying to get care and actually seeing a provider for an illness or injury | 120 |  |
| H12009           | - In last vear: made appointments for non-urgent health care                                            | 120 |  |