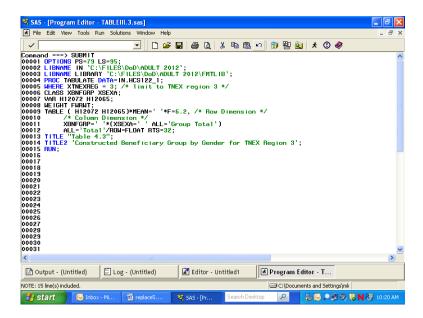

ger value specifying the number of print positions to be used for row headings. If you decide that we don't need the label 'Gender' for XSEXA because 'male' and 'female' are self-explanatory, the revised program is as follows:

```
OPTIONS PS=79 LS=95;
LIBNAME IN 'C:\FILES\DoD\ADULT 2012';
LIBNAME LIBRARY 'C:\FILES\DoD\ADULT 2012\FMTLIB';
PROC TABULATE DATA=IN.HCS122_1;
WHERE XTNEXREG = 3; /* limit to TNEX Region 3 */
CLASS XBNFGRP XSEXA;
VAR H12072 H12065;
WEIGHT FWRWT;
TABLE (H12072 H12065)*MEAN=' '*F=6.2, /* Row Dimension */
/* Column Dimension */
XBNFGRP=' '*(XSEXA=' ' ALL='Group Total')
ALL='Total' / ROW=FLOAT RTS=32;
TITLE "Table 4.3";
TITLE2' Constructed Beneficiary Group by Gender for TNEX Region 3';
RUN;
```

Typed into the Program Window, the revised program appears as follows.



The output table is displayed in the Output Window as follows.



The result is Table 4.3.

Table 4.3
Constructed Beneficiary Group by Gender for TNEX Region 3

| !                                           | ,             | , ,                  |                      | Ret/Surv/Fam <65                        |
|---------------------------------------------|---------------|----------------------|----------------------|-----------------------------------------|
|                                             | i I           | Group                | Group                | + <br>  Group  <br>  Male  Female Total |
| <br> Weight without shoes                   | 185.51 151.75 | +<br>5 178.62 191.48 | ++<br> 152.99 156.20 | <br> 203.60 163.83 183.08               |
| In gnrl, how would you rate