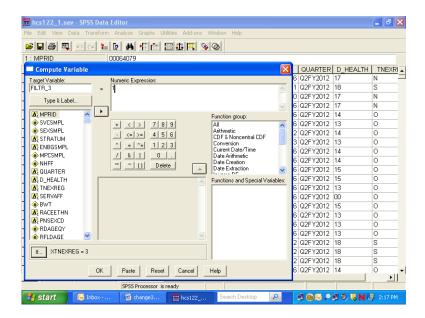

**0** and **1**. The **1** indicates that the case will be included for procedures. The **0** flags the case for removal.

For example, suppose you want to produce a table for people who live in the West, i.e., cases for which the variable **xtnexreg = 3**. You would build a filter variable named **filtr\_3**, which has the value **1** associated with the cases in the West and 0 for all the other cases in the file. The logic is: if **xtnexreg = 3**, then **filtr\_3 = 1**, else **filtr\_3 = 0**.

The screen below shows the final step in computing the filter variable. The variable was first initialized to **0**. Then, the "If" condition was built for setting the filter variable to **1**. You are now working with a subset of variables, allowing the dialog boxes to be used more efficiently.



The screen that follows shows the syntax that was generated as you built the variable filtr\_3.



Once you build the filter variable, you can apply it for analyzing only those people from the West.

Using the **Data** menu, choose **Select Cases**.



In the dialog box, check **Use filter variable**. Move the variable **filtr\_3** from the variable list on the left side of the dialog box into the slot provided, as indicated below. Check that the option **Filtered** is checked under **Unselected Cases Are**. This is the default option.

Click **OK** and exit the dialog box.



When you return to the **Data Window**, notice the slanting line next to some of the cases in the file. Those cases have been filtered out.



You can now produce tables for the subset of cases.

When using filter