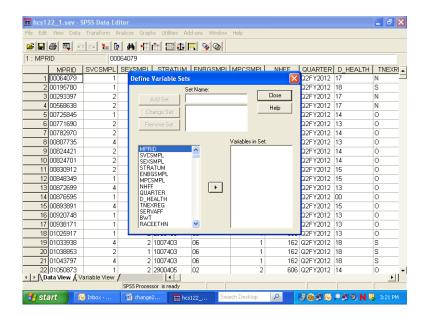

yntax window will open.

Write the following command, substituting the file name and directory specification:

# SAVE OUTFILE='C:\MYFILES\HLTHCARE.SAV'/KEEP=XTNEXREG XSEXA XENRLLMT SVCSMPL FWRWT XBNFGRP H12052 H12072 H12065.

as in the following:



Upper case is optional. Be sure to enclose the entire file name in single quotes and to type a period at the end of the command.

Run the command by choosing the Run menu and selecting All from the choices.



Open the new file according to the specifications at the beginning of this chapter.

The second way to limit the number of variables for analysis is to define a subset of *variables* that will appear in the dialog boxes for procedures. Using the **Utilities** menu, define a subset of variables as in the following:



Select Define Sets.



Insert a name for the subset of variables in the slot labeled **Set Name**. Move the variables you want to subset from the list on the left to the slot marked **Variables in Set**. By way of illustration, we will move the nine variables selected for the day's processing.

The screen should look like the following:



Click on Add Set to save the set specifications. The screen will change to the following:



The set is now available for use. To use the set, **Close** the dialog box, reopen the **Utilities** menu, choose **Use Sets...**, and receive this screen:



Move HLTHCARE from the left slot to the right slot, which is labeled **Sets in Use**. Transfer ALLVARIABLES from the right to the left slot. Leave NEWVARIABLES where it is. **OK** saves this change.



Until you change this spe