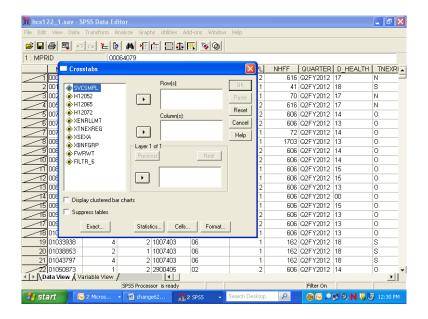

ranch of service who answered "yes" or "no" to the question, "Did you ever smoke at least 100 cigarettes in your life?" The variables in this analysis are **svcsmpl** – the branch of service, and **H12052** – the questionnaire variable. The cases for the analysis are from the South only.

The first task is to build a new filter variable, assigning 1 to the variable when XTNEXREG = 2. You would call the variable filtr\_6 and build it the same way you built the filter, filtr\_3. Cases from the South are selected when you activate the filter, and the other cases are filtered out. Check the status line for Filter On.

Next, open the **Analyze** menu in the **Data Window**, choosing **Descriptive Statistics** and **Crosstabs**, as shown below.



The Crosstabs dialog box will open as follows:



Move **H12052** from the variable list on the left into the box marked **Row(s)**:, and move the variable **svcsmpl** into the box marked **Column(s)**:. The screen will resemble the following:



For this analysis, there are no Layer variables, so you can proceed to format the table cells.

Click on Cells... and open the following dialog box.



Under **Counts**, **Observed** is checked. This refers to the cell count, a statistic you want to see, so you would leave it checked. Under **Percentages**, check **Column** because you are interested in the percentage of people in each branch of service. Click **Continue** and return to the original screen.

Suppose you also want to see the chi-square statistic. Click on **Statistics**, and the following screen will open:



If you wanted to ca