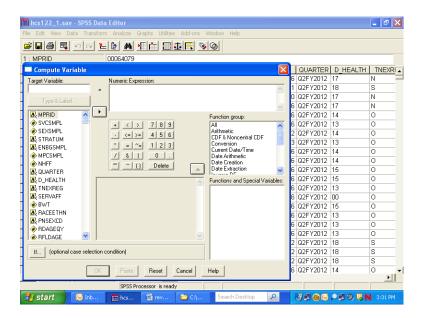

# **TABLE OF VARIABLES**

Page

| Sample Variables |                                                                                                         |     |  |
|------------------|---------------------------------------------------------------------------------------------------------|-----|--|
| MPRID            | - Unique MPR identifier                                                                                 | 101 |  |
| SVCSMPL          | - Branch of service sampling variable                                                                   | 101 |  |
| SEXSMPL          | - Sex sampling variable                                                                                 | 101 |  |
| STRATUM          | - Sampling stratum                                                                                      | 101 |  |
| ENBGSMPL         | - Enrollment by beneficiary category                                                                    | 108 |  |
| MPCSMPL          | - Military personnel category                                                                           | 108 |  |
| NHFF             | - Stratum sample size                                                                                   | 108 |  |
| QUARTER          | - Survey quarter                                                                                        | 108 |  |
| D_HEALTH         | - Health service region                                                                                 | 109 |  |
| TNEXREG          | - TRICARE next generation of contracts region grouping                                                  | 109 |  |
| SERVAFF          | - Service affiliation                                                                                   | 109 |  |
| BWT              | - Basic sampling weight                                                                                 | 110 |  |
|                  | DEERS VARIABLES                                                                                         |     |  |
| RACEETHN         | - Race/Ethnic code                                                                                      | 110 |  |
| PNSEXCD          | - Person gender                                                                                         | 110 |  |
| RDAGEQY          | - Age at time of sample preparation-Capped (18 and below, 86 and above)                                 | 111 |  |
| RFLDAGE          | - Age at start of fielding period-Capped (18 and below, 86 and above)                                   | 111 |  |
| PCM              | - Primary manager code (civilian or military)                                                           | 111 |  |
| ACV              | - Alternate care value                                                                                  | 112 |  |
| DBENCAT          | - Beneficiary category                                                                                  | 112 |  |
| DSPONSVC         | - Derived sponsor branch of service                                                                     | 113 |  |
| PATCAT           | - Aggregated beneficiary category                                                                       | 113 |  |
| PNTYPCD          | - Person type code                                                                                      | 113 |  |
|                  | QUESTIONNAIRE RESPONSES                                                                                 |     |  |
| H12001           | - Are you the person listed on the cover letter                                                         | 113 |  |
| H12002A          | - Health plan(s) covered: TRICARE Prime                                                                 | 114 |  |
| H12002C          | - Health plan(s) covered: TRICARE Ext/Stnd                                                              | 114 |  |
| H12002N          | - Health plan(s) covered: TRICARE Plus                                                                  | 114 |  |
| H12002O          | - Health plan(s) covered: TRICARE For Life                                                              | 114 |  |
| H12002P          | - Health plan(s) covered: TRICARE Supplemental Insurance                                                | 114 |  |
| H12002Q          | - Health plan(s) covered: TRICARE Reserve Select                                                        | 115 |  |
| H12002S          | - Health plan(s) covered: TRICARE Retired Reserve                                                       | 115 |  |
| H12002T          | - Health plan(s) covered: TRICARE Young Adult                                                           | 115 |  |
| H12002U          | - Health plan(s) covered: Continued Health Care Benefit Program (CHCBP)                                 | 115 |  |
| H12002F          | - Health plan(s) covered: Medicare                                                                      | 115 |  |
| H12002G          | - Health plan(s) covered: Federal Employees Health Benefit Program (FEHBP)                              | 116 |  |
| H12002H          | - Health plan(s) covered: Medicaid                                                                      | 116 |  |
| H12002I          | - Health plan(s) covered: civilian HMO                                                                  | 116 |  |
| H12002J          | - Health plan(s) covered: other civilian                                                                | 116 |  |
| H12002K          | - Health plan(s) covered: Uniformed Services Family Health Plan (USFHP)                                 | 116 |  |
| H12002M          | - Health plan(s) covered: Veterans                                                                      | 117 |  |
| H12002R          | - Health plan(s) covered: other Non-US government health insurance                                      | 117 |  |
| H12002L          | - Health plan(s) covered: not sure                                                                      | 117 |  |
| H12003           | - Which health plan did you use most in the past 12 months?                                             | 118 |  |
| H12004           | - Months or years in a row with health plan                                                             | 118 |  |
| H12005           | - In last year: facility used most for health care                                                      | 119 |  |
| H12006           | - In last year: have illness/injury/condition that needed care right away                               | 119 |  |
| H12007           | - In last year: how often got care as soon as you believed you need it                                  | 119 |  |
| H12008           | - In last year: wait between trying to get care and actually seeing a provider for an illness or injury | 120 |  |
| H12009           | - In last vear: made appointments for non-urgent health care                                            | 120 |  |