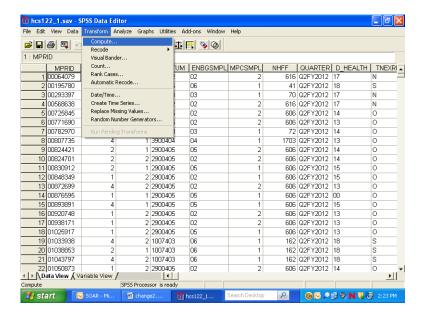

# **TABLE OF VARIABLES**

Page

| Sample Variables |                                                                                                         |     |  |
|------------------|---------------------------------------------------------------------------------------------------------|-----|--|
| MPRID            | - Unique MPR identifier                                                                                 | 101 |  |
| SVCSMPL          | - Branch of service sampling variable                                                                   | 101 |  |
| SEXSMPL          | - Sex sampling variable                                                                                 | 101 |  |
| STRATUM          | - Sampling stratum                                                                                      | 101 |  |
| ENBGSMPL         | - Enrollment by beneficiary category                                                                    | 108 |  |
| MPCSMPL          | - Military personnel category                                                                           | 108 |  |
| NHFF             | - Stratum sample size                                                                                   | 108 |  |
| QUARTER          | - Survey quarter                                                                                        | 108 |  |
| D_HEALTH         | - Health service region                                                                                 | 109 |  |
| TNEXREG          | - TRICARE next generation of contracts region grouping                                                  | 109 |  |
| SERVAFF          | - Service affiliation                                                                                   | 109 |  |
| BWT              | - Basic sampling weight                                                                                 | 110 |  |
|                  | DEERS VARIABLES                                                                                         |     |  |
| RACEETHN         | - Race/Ethnic code                                                                                      | 110 |  |
| PNSEXCD          | - Person gender                                                                                         | 110 |  |
| RDAGEQY          | - Age at time of sample preparation-Capped (18 and below, 86 and above)                                 | 111 |  |
| RFLDAGE          | - Age at start of fielding period-Capped (18 and below, 86 and above)                                   | 111 |  |
| PCM              | - Primary manager code (civilian or military)                                                           | 111 |  |
| ACV              | - Alternate care value                                                                                  | 112 |  |
| DBENCAT          | - Beneficiary category                                                                                  | 112 |  |
| DSPONSVC         | - Derived sponsor branch of service                                                                     | 113 |  |
| PATCAT           | - Aggregated beneficiary category                                                                       | 113 |  |
| PNTYPCD          | - Person type code                                                                                      | 113 |  |
|                  | QUESTIONNAIRE RESPONSES                                                                                 |     |  |
| H12001           | - Are you the person listed on the cover letter                                                         | 113 |  |
| H12002A          | - Health plan(s) covered: TRICARE Prime                                                                 | 114 |  |
| H12002C          | - Health plan(s) covered: TRICARE Ext/Stnd                                                              | 114 |  |
| H12002N          | - Health plan(s) covered: TRICARE Plus                                                                  | 114 |  |
| H12002O          | - Health plan(s) covered: TRICARE For Life                                                              | 114 |  |
| H12002P          | - Health plan(s) covered: TRICARE Supplemental Insurance                                                | 114 |  |
| H12002Q          | - Health plan(s) covered: TRICARE Reserve Select                                                        | 115 |  |
| H12002S          | - Health plan(s) covered: TRICARE Retired Reserve                                                       | 115 |  |
| H12002T          | - Health plan(s) covered: TRICARE Young Adult                                                           | 115 |  |
| H12002U          | - Health plan(s) covered: Continued Health Care Benefit Program (CHCBP)                                 | 115 |  |
| H12002F          | - Health plan(s) covered: Medicare                                                                      | 115 |  |
| H12002G          | - Health plan(s) covered: Federal Employees Health Benefit Program (FEHBP)                              | 116 |  |
| H12002H          | - Health plan(s) covered: Medicaid                                                                      | 116 |  |
| H12002I          | - Health plan(s) covered: civilian HMO                                                                  | 116 |  |
| H12002J          | - Health plan(s) covered: other civilian                                                                | 116 |  |
| H12002K          | - Health plan(s) covered: Uniformed Services Family Health Plan (USFHP)                                 | 116 |  |
| H12002M          | - Health plan(s) covered: Veterans                                                                      | 117 |  |
| H12002R          | - Health plan(s) covered: other Non-US government health insurance                                      | 117 |  |
| H12002L          | - Health plan(s) covered: not sure                                                                      | 117 |  |
| H12003           | - Which health plan did you use most in the past 12 months?                                             | 118 |  |
| H12004           | - Months or years in a row with health plan                                                             | 118 |  |
| H12005           | - In last year: facility used most for health care                                                      | 119 |  |
| H12006           | - In last year: have illness/injury/condition that needed care right away                               | 119 |  |
| H12007           | - In last year: how often got care as soon as you believed you need it                                  | 119 |  |
| H12008           | - In last year: wait between trying to get care and actually seeing a provider for an illness or injury | 120 |  |
| H12009           | - In last vear: made appointments for non-urgent health care                                            | 120 |  |