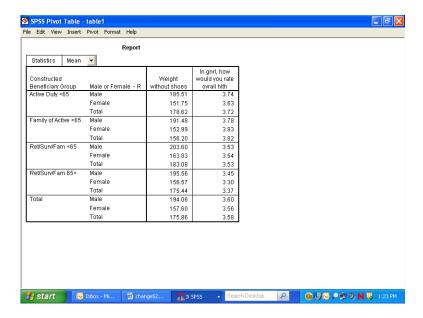

but probably not necessary for the report, so you would double click this item to hide it.

Navigate to **Report** to see the actual table output from the procedure **Means**. You can view this table by scrolling through the output. If the table is large, however, scrolling in the output window can be problematic. A better way to review the table is to open it as a **Pivot Table Object** in a special editor.

Select the table by clicking the **Report** icon or by clicking inside the table itself. A box will appear around the table. Insert the mouse pointer inside the table and right-click, opening the following dialog box:



Select SPSS Pivot Table Object and Open as pictured below:



The table will appear in a new screen superimposed on the output. Maximize this screen as shown below.



In this special editor, there are many options for formatting the table.

Suppose you want to change the table format from vertical to horizontal. Open the **Pivot** menu in the tool bar and choose **Transpose Rows and Columns** as shown below:



The rows and columns will be reversed as shown in the following screen. Though the table appears too wide in the viewer, it will fit the page when printed. You can do all the table editing in the left section of the table, and the changes will spread through the entire table.



You would then notice that certain labels are redundant. The labels, **Constructed Beneficiary Group and Male or Female - R** are the **Variable Labels** for the variables. The information in these labels is echoed in the **Value Labels**, which are also reproduced in t