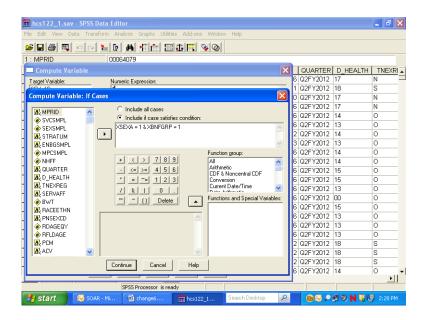

nditions. The first task is to give the new variable a name and its first value. Enter the Target Variable slot and name the new variable sex\_ad. Next, assign the value 1 to sex\_ad by entering it into the slot for Numeric Expression. Your screen should look like the following:



Once you we have assigned the value 1 to sex\_ad, you can build the condition that qualifies the assignment. Click on If and open the following dialog box:



Click on the circle indicating Include if case satisfies condition, and the black dot will move to that circle. The slot underneath will open, ready for your input. Build the "if" condition. Write it directly into the slot or move the elements into the slot from the given options. Add the elements x = 1 & x = 1.

The screen should resemble the following:



Click on Continue and return to the previous screen, which will now look like this:



Your condition will be written next to the If button. Click on OK to exit the dialog box, and the variable sex ad will be created with its value set to 1.

The next step is to build the second condition for the new variable, which will set it to the value 2. Reopen the Compute dialog box. The commands you just gave still appear in the dialog box. Simply assign the value 2 to sex\_ad, press If, and enter the new condition to identify Active Duty females. Click Continue, and finish with OK. The condition, if xsexa = 2 and xbnfgrp = 1, will be added to the new variable sex\_ad.

Once you have created a new variable, you may want to add it permanently to the dataset. The new variable is computed for each c