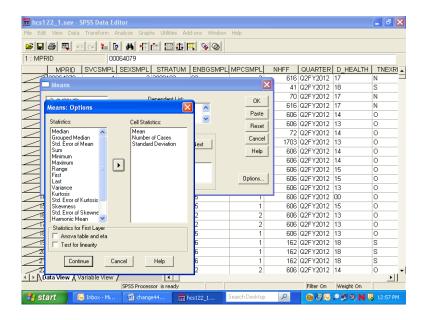

le list on the left to the box underneath **Dependent List**. These are the two analysis variables. Notice that **Layer 1 of 1** is specified in the middle of the dialog box. Move **XBNFGRP** from the variable list on the left into the box under **Independent List**. **XBNFGRP** is the first grouping variable. The screen should look like the following:



Click on **Nex**t in the center of the box to create a second layer. The following screen will open:



Notice that **Layer 2 of 2** is specified in the middle of the dialog box. Move **xsexa** from the variable list on the left into the box under **Independent List**. **Xsexa** is the second grouping variable. The screen should look like the following:



To set some options, click on **Options** and the following dialog box will open:



On the left of the box is a list of statistics, under **Statistics**. These are all the possible options for statistical output. In the box under **Cell Statistics** are the default output statistics for the analysis. In this case, **Mean** is the statistic of interest. Highlight **Number of Cases** and **Standard Deviation** and move them to the box at the left, removing them from the analysis, as follows:



Click on **Continue** and return to the previous screen. Click **OK**. The **Means** procedure will run. On the status line, **Running Means** will appear, and a counter for the number of cases processed will be activated.

When **Means** has finished processing, the **Output Navigator** window will open automatically. As the name suggests, the output window is not just for looking