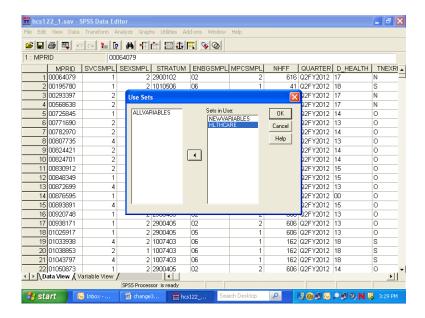

# **TABLE OF VARIABLES**

Page

| Sample Variables |                                                                                                         |     |  |
|------------------|---------------------------------------------------------------------------------------------------------|-----|--|
| MPRID            | - Unique MPR identifier                                                                                 | 101 |  |
| SVCSMPL          | - Branch of service sampling variable                                                                   | 101 |  |
| SEXSMPL          | - Sex sampling variable                                                                                 | 101 |  |
| STRATUM          | - Sampling stratum                                                                                      | 101 |  |
| ENBGSMPL         | - Enrollment by beneficiary category                                                                    | 108 |  |
| MPCSMPL          | - Military personnel category                                                                           | 108 |  |
| NHFF             | - Stratum sample size                                                                                   | 108 |  |
| QUARTER          | - Survey quarter                                                                                        | 108 |  |
| D_HEALTH         | - Health service region                                                                                 | 109 |  |
| TNEXREG          | - TRICARE next generation of contracts region grouping                                                  | 109 |  |
| SERVAFF          | - Service affiliation                                                                                   | 109 |  |
| BWT              | - Basic sampling weight                                                                                 | 110 |  |
|                  | DEERS VARIABLES                                                                                         |     |  |
| RACEETHN         | - Race/Ethnic code                                                                                      | 110 |  |
| PNSEXCD          | - Person gender                                                                                         | 110 |  |
| RDAGEQY          | - Age at time of sample preparation-Capped (18 and below, 86 and above)                                 | 111 |  |
| RFLDAGE          | - Age at start of fielding period-Capped (18 and below, 86 and above)                                   | 111 |  |
| PCM              | - Primary manager code (civilian or military)                                                           | 111 |  |
| ACV              | - Alternate care value                                                                                  | 112 |  |
| DBENCAT          | - Beneficiary category                                                                                  | 112 |  |
| DSPONSVC         | - Derived sponsor branch of service                                                                     | 113 |  |
| PATCAT           | - Aggregated beneficiary category                                                                       | 113 |  |
| PNTYPCD          | - Person type code                                                                                      | 113 |  |
|                  | QUESTIONNAIRE RESPONSES                                                                                 |     |  |
| H12001           | - Are you the person listed on the cover letter                                                         | 113 |  |
| H12002A          | - Health plan(s) covered: TRICARE Prime                                                                 | 114 |  |
| H12002C          | - Health plan(s) covered: TRICARE Ext/Stnd                                                              | 114 |  |
| H12002N          | - Health plan(s) covered: TRICARE Plus                                                                  | 114 |  |
| H12002O          | - Health plan(s) covered: TRICARE For Life                                                              | 114 |  |
| H12002P          | - Health plan(s) covered: TRICARE Supplemental Insurance                                                | 114 |  |
| H12002Q          | - Health plan(s) covered: TRICARE Reserve Select                                                        | 115 |  |
| H12002S          | - Health plan(s) covered: TRICARE Retired Reserve                                                       | 115 |  |
| H12002T          | - Health plan(s) covered: TRICARE Young Adult                                                           | 115 |  |
| H12002U          | - Health plan(s) covered: Continued Health Care Benefit Program (CHCBP)                                 | 115 |  |
| H12002F          | - Health plan(s) covered: Medicare                                                                      | 115 |  |
| H12002G          | - Health plan(s) covered: Federal Employees Health Benefit Program (FEHBP)                              | 116 |  |
| H12002H          | - Health plan(s) covered: Medicaid                                                                      | 116 |  |
| H12002I          | - Health plan(s) covered: civilian HMO                                                                  | 116 |  |
| H12002J          | - Health plan(s) covered: other civilian                                                                | 116 |  |
| H12002K          | - Health plan(s) covered: Uniformed Services Family Health Plan (USFHP)                                 | 116 |  |
| H12002M          | - Health plan(s) covered: Veterans                                                                      | 117 |  |
| H12002R          | - Health plan(s) covered: other Non-US government health insurance                                      | 117 |  |
| H12002L          | - Health plan(s) covered: not sure                                                                      | 117 |  |
| H12003           | - Which health plan did you use most in the past 12 months?                                             | 118 |  |
| H12004           | - Months or years in a row with health plan                                                             | 118 |  |
| H12005           | - In last year: facility used most for health care                                                      | 119 |  |
| H12006           | - In last year: have illness/injury/condition that needed care right away                               | 119 |  |
| H12007           | - In last year: how often got care as soon as you believed you need it                                  | 119 |  |
| H12008           | - In last year: wait between trying to get care and actually seeing a provider for an illness or injury | 120 |  |
| H12009           | - In last vear: made appointments for non-urgent health care                                            | 120 |  |