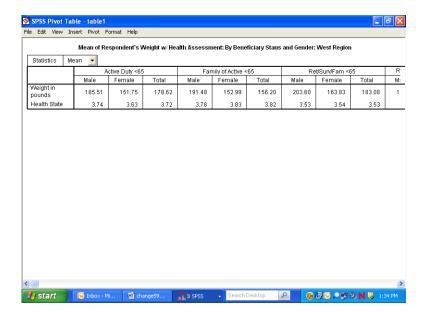

05/21/12 vi

| H12050               | - Blood pressure: know if blood pressure is too high or not                      |       |
|----------------------|----------------------------------------------------------------------------------|-------|
| H12051               | - When did you last have a flu shot                                              | 134   |
| H12052               | - Smoked at least 100 cigarettes in life                                         | 134   |
| H12053               | - Smoke or use tobacco everyday, some days, or not at all                        | 134   |
| H12054               | - Last year: how often advised by doctor to quit smoking or use tobacco          |       |
| H12055               | - Last year: how often medication was recommended or discussed by doctor to      |       |
|                      | assist with quitting smoking or using tobacco                                    | 135   |
| H12056               | - Last year: how often doctor recommended or discussed methods and               |       |
|                      | strategies to assist quitting smoking or using tobacco                           | 135   |
| H12057A              | - Do you smoke or use: cigarettes                                                |       |
| H12057B              | - Do you smoke or use: dip, chewing tobacco, snuff, or snus                      |       |
| H12057C              | - Do you smoke or use: cigars                                                    |       |
| H12057D              | - Do you smoke or use: pipes, bidis, or kreteks                                  |       |
| H12058               | - Are you male or female                                                         |       |
| H12059B              | - Female: last have a Pap smear test                                             |       |
| H12059B              |                                                                                  |       |
|                      | - Female: are you under age 40                                                   |       |
| H12061               | - Female: last time breasts checked by mammography                               |       |
| H12062               | - Female: been pregnant in last year or pregnant now                             |       |
| H12063               | - Female: in what trimester is your pregnancy                                    |       |
| H12064               | - Female: trimester first received prenatal care                                 |       |
| H12065               | - In general how would you rate your overall health                              | 138   |
| H12066               | Limited in any way in any activities because of any impairment or health problem | 139   |
| H12067               | - In last year: seen doctor or other health provider 3 or more times for same    |       |
|                      | condition or problem                                                             | 139   |
| H12068               | - Condition lasted for at least 3 months                                         |       |
| H12069               | - Need to take medicine prescribed by a doctor                                   |       |
| H12070               | - Medicine to treat condition that has lasted for at least 3 months              |       |
| H12071F              | - Feet portion of height without shoes                                           |       |
| H12071I              | - Inches portion of height without shoes                                         |       |
| H12072               | - Weight without shoes in pounds                                                 | 141   |
| SREDA                | - Highest grade completed                                                        | 145   |
| H12073               | - Are you Spanish, Hispanic, or Latino                                           |       |
|                      |                                                                                  |       |
| H12073A              | - No, not Spanish, Hispanic, or Latino                                           |       |
| H12073B              | - Yes, Mexican, Mexican American, Chicano                                        |       |
| H12073C              | - Yes, Puerto Rican                                                              |       |
| H12073D              | - Yes, Cuban                                                                     |       |
| H12073E              | - Yes, other Spanish, Hispanic, or Latino                                        |       |
| SRRACEA              | - Race: White                                                                    | . 147 |
| SRRACEB              | - Race: Black or African American                                                |       |
| SRRACEC              | - Race: American Indian or Alaska native                                         |       |
| SRRACED              | - Race: Asian                                                                    |       |
| SRRACEE              | - Race: Native Hawaiian/other Pacific Islander                                   |       |
| SRAGE                | - What is your age now?                                                          | 148   |
| H12074               | - Currently covered by Medicare                                                  | . 148 |
| H12075               | - Currently covered by Medicare part A                                           | 148   |
| H12076               | - Currently covered by Medicare part B                                           | 149   |
| H12077               | - Enrolled in a Medicare Advantage plan                                          |       |
| H12078               | - Currently covered Medicare supplemental                                        |       |
| H12079               | - Enrolled in Medicare Part D                                                    |       |
| S12AA01              | - Prior health plan                                                              |       |
| S12AA02A             | - Reason switched: I lost my job                                                 |       |
| S12AA02B             | - Reason switched: my spouse/parent lost his/her job                             | 151   |
| S12AA02B             | - Reason switched: I changed jobs                                                |       |
| S12AA02C<br>S12AA02D | - Reason switched: not reflatiged jobs                                           | 151   |
|                      |                                                                                  |       |
| S12AA02E             | - Reason switched: I retired from a job that provided coverage                   |       |
| S12AA02F             | - Reason switched: spouse/parent retired from job that provided coverage         |       |
| S12AA02G             | - Reason switched: moved to a new area                                           | . 152 |