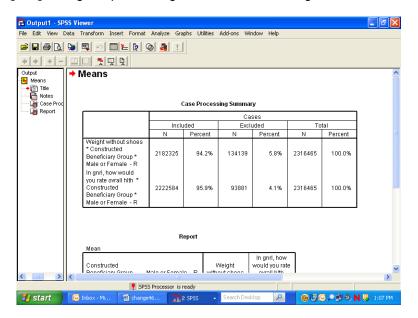

he box under **Cell Statistics** are the default output statistics for the analysis. In this case, **Mean** is the statistic of interest. Highlight **Number of Cases** and **Standard Deviation** and move them to the box at the left, removing them from the analysis, as follows:



Click on **Continue** and return to the previous screen. Click **OK**. The **Means** procedure will run. On the status line, **Running Means** will appear, and a counter for the number of cases processed will be activated.

When **Means** has finished processing, the **Output Navigator** window will open automatically. As the name suggests, the output window is not just for looking at output. A number of options are available for *navigating* through output, moving tables, and even editing the tables themselves.



The output is organized into two sections. On the left side is a navigating tool, which lists the components of the right side, the actual output. In the left pane, **Means** is indicated, and indented under it appear **Title**, **Notes**, **Case Processing Summary**, and **Report**. Clicking on **Means** highlights and selects all the elements. Lines appear around these elements in the right pane. The indenting indicates that the elements are hierarchically organized, with **Means** at the top. Clicking on any of the sub-elements selects just that element.

A closer look at the left pane reveals another feature. Hiding underneath the element icons are book icons. The books are either open or closed. If a book is closed, the element is *hidden*. Notice that the book under the **Notes** i