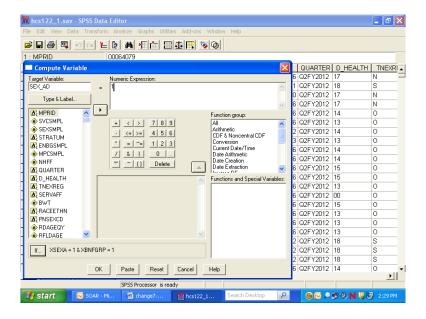

the Target Variable slot and name the new variable sex\_ad. Next, assign the value 1 to sex\_ad by entering it into the slot for Numeric Expression. Your screen should look like the following:



Once you we have assigned the value 1 to sex\_ad, you can build the condition that qualifies the assignment. Click on If and open the following dialog box:



Click on the circle indicating Include if case satisfies condition, and the black dot will move to that circle. The slot underneath will open, ready for your input. Build the "if" condition. Write it directly into the slot or move the elements into the slot from the given options. Add the elements x = 1 & x = 1.

The screen should resemble the following:



Click on Continue and return to the previous screen, which will now look like this:



Your condition will be written next to the If button. Click on OK to exit the dialog box, and the variable sex ad will be created with its value set to 1.

The next step is to build the second condition for the new variable, which will set it to the value 2. Reopen the Compute dialog box. The commands you just gave still appear in the dialog box. Simply assign the value 2 to sex\_ad, press If, and enter the new condition to identify Active Duty females. Click Continue, and finish with OK. The condition, if xsexa = 2 and xbnfgrp = 1, will be added to the new variable sex\_ad.

Once you have created a new variable, you may want to add it permanently to the dataset. The new variable is computed for each case in the file and added to the view in the Data Window after the last variable in the