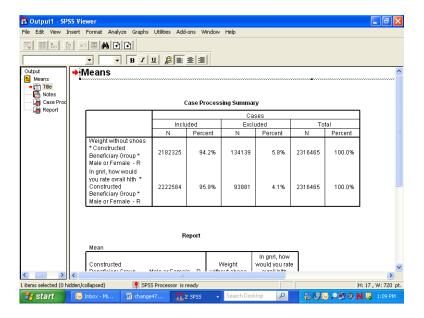

in the left pane. The procedure name does not actually parallel physical output but indicates the category of the output elements.

As you click on each element in the left pane, you will notice that the screen jumps to the actual output of the element, in the right pane. When you click on the procedure name, you jump to the beginning of the next procedure output. This is a quick way to scroll through your output. It also lets you delete, move, and edit selected elements.

To **Edit** the **Title** element, **Means**, to create a more appropriate title, select the table title by clicking once on the **Title** icon in the left pane. A box now surrounds the title in the right pane. Double-click anywhere within this box, and a box appears around **Means**, as shown in the following screen.



You have entered the **edit** mode for this element, and the cursor appears inside the box. You can delete the word **Means** and write a title that relates to the information in the table. A possible title appears in the next screen. To exit edit mode, click anywhere outside the box. The change you made will be saved.



If you navigate to the next element, **Notes**, you see a closed book. Double-click this item, and the notes will appear as follows:



Decide if you want this information to appear in your report. If not, simply double-click the **Notes** icon, and the notes will again become hidden.

Navigate to **Case Processing Summary**. The table gives useful information about the number of cases included in and the number of cases excluded from a given procedure. This information