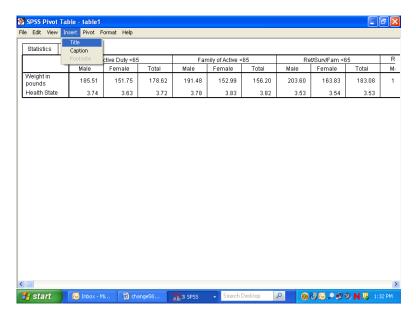

05/21/12 vi

| H12050               | - Blood pressure: know if blood pressure is too high or not                      |       |
|----------------------|----------------------------------------------------------------------------------|-------|
| H12051               | - When did you last have a flu shot                                              | 134   |
| H12052               | - Smoked at least 100 cigarettes in life                                         | 134   |
| H12053               | - Smoke or use tobacco everyday, some days, or not at all                        | 134   |
| H12054               | - Last year: how often advised by doctor to quit smoking or use tobacco          |       |
| H12055               | - Last year: how often medication was recommended or discussed by doctor to      |       |
|                      | assist with quitting smoking or using tobacco                                    | 135   |
| H12056               | - Last year: how often doctor recommended or discussed methods and               |       |
|                      | strategies to assist quitting smoking or using tobacco                           | 135   |
| H12057A              | - Do you smoke or use: cigarettes                                                |       |
| H12057B              | - Do you smoke or use: dip, chewing tobacco, snuff, or snus                      |       |
| H12057C              | - Do you smoke or use: cigars                                                    |       |
| H12057D              | - Do you smoke or use: pipes, bidis, or kreteks                                  |       |
| H12058               | - Are you male or female                                                         |       |
| H12059B              | - Female: last have a Pap smear test                                             |       |
| H12059B              |                                                                                  |       |
|                      | - Female: are you under age 40                                                   |       |
| H12061               | - Female: last time breasts checked by mammography                               |       |
| H12062               | - Female: been pregnant in last year or pregnant now                             |       |
| H12063               | - Female: in what trimester is your pregnancy                                    |       |
| H12064               | - Female: trimester first received prenatal care                                 |       |
| H12065               | - In general how would you rate your overall health                              | 138   |
| H12066               | Limited in any way in any activities because of any impairment or health problem | 139   |
| H12067               | - In last year: seen doctor or other health provider 3 or more times for same    |       |
|                      | condition or problem                                                             | 139   |
| H12068               | - Condition lasted for at least 3 months                                         |       |
| H12069               | - Need to take medicine prescribed by a doctor                                   |       |
| H12070               | - Medicine to treat condition that has lasted for at least 3 months              |       |
| H12071F              | - Feet portion of height without shoes                                           |       |
| H12071I              | - Inches portion of height without shoes                                         |       |
| H12072               | - Weight without shoes in pounds                                                 | 141   |
| SREDA                | - Highest grade completed                                                        | 145   |
| H12073               | - Are you Spanish, Hispanic, or Latino                                           |       |
|                      |                                                                                  |       |
| H12073A              | - No, not Spanish, Hispanic, or Latino                                           |       |
| H12073B              | - Yes, Mexican, Mexican American, Chicano                                        |       |
| H12073C              | - Yes, Puerto Rican                                                              |       |
| H12073D              | - Yes, Cuban                                                                     |       |
| H12073E              | - Yes, other Spanish, Hispanic, or Latino                                        |       |
| SRRACEA              | - Race: White                                                                    | . 147 |
| SRRACEB              | - Race: Black or African American                                                |       |
| SRRACEC              | - Race: American Indian or Alaska native                                         |       |
| SRRACED              | - Race: Asian                                                                    |       |
| SRRACEE              | - Race: Native Hawaiian/other Pacific Islander                                   |       |
| SRAGE                | - What is your age now?                                                          | 148   |
| H12074               | - Currently covered by Medicare                                                  | . 148 |
| H12075               | - Currently covered by Medicare part A                                           | 148   |
| H12076               | - Currently covered by Medicare part B                                           | 149   |
| H12077               | - Enrolled in a Medicare Advantage plan                                          |       |
| H12078               | - Currently covered Medicare supplemental                                        |       |
| H12079               | - Enrolled in Medicare Part D                                                    |       |
| S12AA01              | - Prior health plan                                                              |       |
| S12AA02A             | - Reason switched: I lost my job                                                 |       |
| S12AA02B             | - Reason switched: my spouse/parent lost his/her job                             | 151   |
| S12AA02B             | - Reason switched: I changed jobs                                                |       |
| S12AA02C<br>S12AA02D | - Reason switched: not reflatiged jobs                                           | 151   |
|                      |                                                                                  |       |
| S12AA02E             | - Reason switched: I retired from a job that provided coverage                   |       |
| S12AA02F             | - Reason switched: spouse/parent retired from job that provided coverage         |       |
| S12AA02G             | - Reason switched: moved to a new area                                           | . 152 |