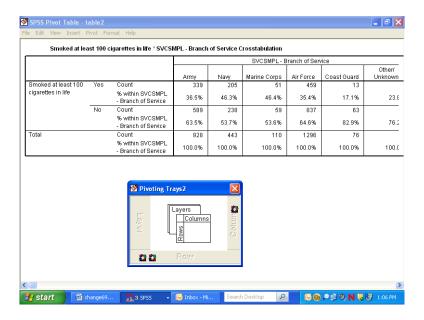

n and double-click inside the title box to change the text in the box to fit the table, as in the example below.



As you did for the **Means** procedure, you would again evaluate the **Notes** and examine the **Case Processing Summary**. Hide the **Notes** and the **Case Processing Summary** as you did before.

Navigate to the procedure icon. Follow the procedure for opening an **SPSS Pivot Table Object**, open the table in the special editor and maximize the screen as in the following:



The information you requested is in the table, but the table is hard to read. The first possibility is to realign the percent statistic, bringing it into the row dimension. To do this, open the **Pivot** menu and choose **Pivoting Trays**, as in the following screen:



The pivoting tool will appear:



This tool reflects the table structure: rows, columns, and layers. The icons in the margins of the pivoting trays represent the table elements: the variables and the cell statistics. Place the mouse pointer on each icon and notice the element name appear. In this example, on the ROW axis, you would find the variable, **H12052** – smoked at least 100 cigarettes in life, and **Statistics** – the percent of people in each branch of service. On the column axis is the variable, **svcsmpl** – the branch of service.

Place the mouse pointer on the **Statistics** icon. Click and drag the icon from the ROW to the COLUMN dimension. The table immediately reformats as in the following screen:



Close the pivoting tool and scroll from side to side in the table. Again, the table appears too wide, but