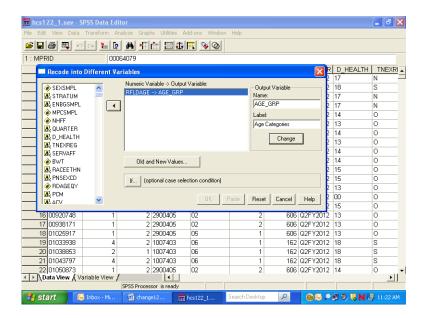

# **TABLE OF VARIABLES**

Page

| Sample Variables |                                                                                                         |     |  |
|------------------|---------------------------------------------------------------------------------------------------------|-----|--|
| MPRID            | - Unique MPR identifier                                                                                 | 101 |  |
| SVCSMPL          | - Branch of service sampling variable                                                                   | 101 |  |
| SEXSMPL          | - Sex sampling variable                                                                                 | 101 |  |
| STRATUM          | - Sampling stratum                                                                                      | 101 |  |
| ENBGSMPL         | - Enrollment by beneficiary category                                                                    | 108 |  |
| MPCSMPL          | - Military personnel category                                                                           | 108 |  |
| NHFF             | - Stratum sample size                                                                                   | 108 |  |
| QUARTER          | - Survey quarter                                                                                        | 108 |  |
| D_HEALTH         | - Health service region                                                                                 | 109 |  |
| TNEXREG          | - TRICARE next generation of contracts region grouping                                                  | 109 |  |
| SERVAFF          | - Service affiliation                                                                                   | 109 |  |
| BWT              | - Basic sampling weight                                                                                 | 110 |  |
|                  | DEERS VARIABLES                                                                                         |     |  |
| RACEETHN         | - Race/Ethnic code                                                                                      | 110 |  |
| PNSEXCD          | - Person gender                                                                                         | 110 |  |
| RDAGEQY          | - Age at time of sample preparation-Capped (18 and below, 86 and above)                                 | 111 |  |
| RFLDAGE          | - Age at start of fielding period-Capped (18 and below, 86 and above)                                   | 111 |  |
| PCM              | - Primary manager code (civilian or military)                                                           | 111 |  |
| ACV              | - Alternate care value                                                                                  | 112 |  |
| DBENCAT          | - Beneficiary category                                                                                  | 112 |  |
| DSPONSVC         | - Derived sponsor branch of service                                                                     | 113 |  |
| PATCAT           | - Aggregated beneficiary category                                                                       | 113 |  |
| PNTYPCD          | - Person type code                                                                                      | 113 |  |
|                  | QUESTIONNAIRE RESPONSES                                                                                 |     |  |
| H12001           | - Are you the person listed on the cover letter                                                         | 113 |  |
| H12002A          | - Health plan(s) covered: TRICARE Prime                                                                 | 114 |  |
| H12002C          | - Health plan(s) covered: TRICARE Ext/Stnd                                                              | 114 |  |
| H12002N          | - Health plan(s) covered: TRICARE Plus                                                                  | 114 |  |
| H12002O          | - Health plan(s) covered: TRICARE For Life                                                              | 114 |  |
| H12002P          | - Health plan(s) covered: TRICARE Supplemental Insurance                                                | 114 |  |
| H12002Q          | - Health plan(s) covered: TRICARE Reserve Select                                                        | 115 |  |
| H12002S          | - Health plan(s) covered: TRICARE Retired Reserve                                                       | 115 |  |
| H12002T          | - Health plan(s) covered: TRICARE Young Adult                                                           | 115 |  |
| H12002U          | - Health plan(s) covered: Continued Health Care Benefit Program (CHCBP)                                 | 115 |  |
| H12002F          | - Health plan(s) covered: Medicare                                                                      | 115 |  |
| H12002G          | - Health plan(s) covered: Federal Employees Health Benefit Program (FEHBP)                              | 116 |  |
| H12002H          | - Health plan(s) covered: Medicaid                                                                      | 116 |  |
| H12002I          | - Health plan(s) covered: civilian HMO                                                                  | 116 |  |
| H12002J          | - Health plan(s) covered: other civilian                                                                | 116 |  |
| H12002K          | - Health plan(s) covered: Uniformed Services Family Health Plan (USFHP)                                 | 116 |  |
| H12002M          | - Health plan(s) covered: Veterans                                                                      | 117 |  |
| H12002R          | - Health plan(s) covered: other Non-US government health insurance                                      | 117 |  |
| H12002L          | - Health plan(s) covered: not sure                                                                      | 117 |  |
| H12003           | - Which health plan did you use most in the past 12 months?                                             | 118 |  |
| H12004           | - Months or years in a row with health plan                                                             | 118 |  |
| H12005           | - In last year: facility used most for health care                                                      | 119 |  |
| H12006           | - In last year: have illness/injury/condition that needed care right away                               | 119 |  |
| H12007           | - In last year: how often got care as soon as you believed you need it                                  | 119 |  |
| H12008           | - In last year: wait between trying to get care and actually seeing a provider for an illness or injury | 120 |  |
| H12009           | - In last vear: made appointments for non-urgent health care                                            | 120 |  |