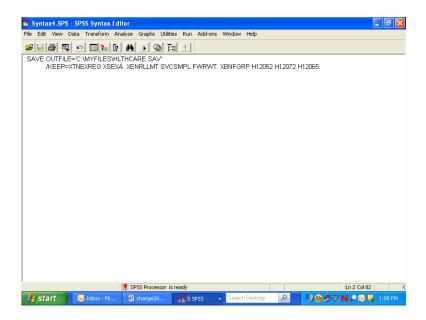

state of health. You are also interested in people that have smoked at least 100 cigarettes in their lifetime, and in differences within these groupings by gender. Moreover, you want to look at regional differences and differences among branches of service by beneficiary group and enrollment. You can do all the work on a subset of only nine variables, saving them in a separate file.

To write the syntax, open a syntax window. If you want to create a new syntax file, choose **New**, **Syntax** on the **File** menu as in the following:



A blank syntax window will open.

Write the following command, substituting the file name and directory specification:

# SAVE OUTFILE='C:\MYFILES\HLTHCARE.SAV'/KEEP=XTNEXREG XSEXA XENRLLMT SVCSMPL FWRWT XBNFGRP H12052 H12072 H12065.

as in the following:



Upper case is optional. Be sure to enclose the entire file name in single quotes and to type a period at the end of the command.

Run the command by choosing the Run menu and selecting All from the choices.



Open the new file according to the specifications at the beginning of this chapter.

The second way to limit the number of variables for analysis is to define a subset of *variables* that will appear in the dialog boxes for procedures. Using the **Utilities** menu, define a subset of variables as in the following:



Select Define Sets.



Insert a name for the subset of variables in the slot labeled **Set Name**. Move the variables you want to subset from the list on the left to the slot marked **Variables in Set**. By way of illustration, we will move the nine variables selected