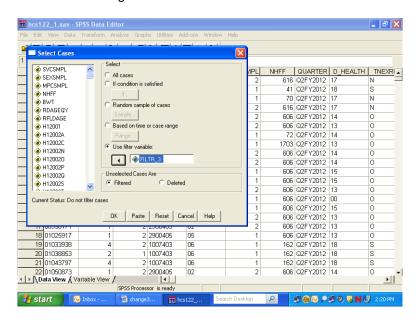

le was first initialized to **0**. Then, the "If" condition was built for setting the filter variable to **1**. You are now working with a subset of variables, allowing the dialog boxes to be used more efficiently.



The screen that follows shows the syntax that was generated as you built the variable filtr\_3.



Once you build the filter variable, you can apply it for analyzing only those people from the West.

Using the **Data** menu, choose **Select Cases**.



In the dialog box, check **Use filter variable**. Move the variable **filtr\_3** from the variable list on the left side of the dialog box into the slot provided, as indicated below. Check that the option **Filtered** is checked under **Unselected Cases Are**. This is the default option.

Click **OK** and exit the dialog box.



When you return to the **Data Window**, notice the slanting line next to some of the cases in the file. Those cases have been filtered out.



You can now produce tables for the subset of cases.

When using filter variables, it is important to check the filter status and to adjust it to fit the present need. Filtered cases are not available for procedures. Moreover, a filter is in effect until it is turned off or until another filter is activated. Check the status line at the bottom of the **Data Editor** window to see if a filter is activated. In the example above, **Filter On** is indicated on the status line. To see *which* filter is active, you must re-enter the **Select Cases** dialog box. There you can deactivate the filter or activate a new one.

To deactivate a filter, choose **A