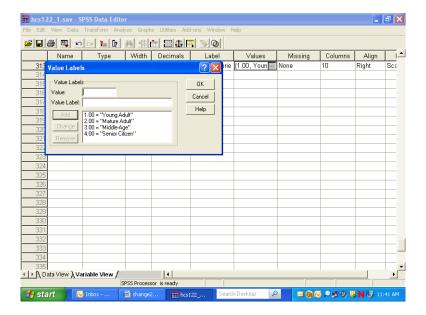

# **TABLE OF VARIABLES**

Page

| Sample Variables |                                                                                                         |     |  |
|------------------|---------------------------------------------------------------------------------------------------------|-----|--|
| MPRID            | - Unique MPR identifier                                                                                 | 101 |  |
| SVCSMPL          | - Branch of service sampling variable                                                                   | 101 |  |
| SEXSMPL          | - Sex sampling variable                                                                                 | 101 |  |
| STRATUM          | - Sampling stratum                                                                                      | 101 |  |
| ENBGSMPL         | - Enrollment by beneficiary category                                                                    | 108 |  |
| MPCSMPL          | - Military personnel category                                                                           | 108 |  |
| NHFF             | - Stratum sample size                                                                                   | 108 |  |
| QUARTER          | - Survey quarter                                                                                        | 108 |  |
| D_HEALTH         | - Health service region                                                                                 | 109 |  |
| TNEXREG          | - TRICARE next generation of contracts region grouping                                                  | 109 |  |
| SERVAFF          | - Service affiliation                                                                                   | 109 |  |
| BWT              | - Basic sampling weight                                                                                 | 110 |  |
|                  | DEERS VARIABLES                                                                                         |     |  |
| RACEETHN         | - Race/Ethnic code                                                                                      | 110 |  |
| PNSEXCD          | - Person gender                                                                                         | 110 |  |
| RDAGEQY          | - Age at time of sample preparation-Capped (18 and below, 86 and above)                                 | 111 |  |
| RFLDAGE          | - Age at start of fielding period-Capped (18 and below, 86 and above)                                   | 111 |  |
| PCM              | - Primary manager code (civilian or military)                                                           | 111 |  |
| ACV              | - Alternate care value                                                                                  | 112 |  |
| DBENCAT          | - Beneficiary category                                                                                  | 112 |  |
| DSPONSVC         | - Derived sponsor branch of service                                                                     | 113 |  |
| PATCAT           | - Aggregated beneficiary category                                                                       | 113 |  |
| PNTYPCD          | - Person type code                                                                                      | 113 |  |
|                  | QUESTIONNAIRE RESPONSES                                                                                 |     |  |
| H12001           | - Are you the person listed on the cover letter                                                         | 113 |  |
| H12002A          | - Health plan(s) covered: TRICARE Prime                                                                 | 114 |  |
| H12002C          | - Health plan(s) covered: TRICARE Ext/Stnd                                                              | 114 |  |
| H12002N          | - Health plan(s) covered: TRICARE Plus                                                                  | 114 |  |
| H12002O          | - Health plan(s) covered: TRICARE For Life                                                              | 114 |  |
| H12002P          | - Health plan(s) covered: TRICARE Supplemental Insurance                                                | 114 |  |
| H12002Q          | - Health plan(s) covered: TRICARE Reserve Select                                                        | 115 |  |
| H12002S          | - Health plan(s) covered: TRICARE Retired Reserve                                                       | 115 |  |
| H12002T          | - Health plan(s) covered: TRICARE Young Adult                                                           | 115 |  |
| H12002U          | - Health plan(s) covered: Continued Health Care Benefit Program (CHCBP)                                 | 115 |  |
| H12002F          | - Health plan(s) covered: Medicare                                                                      | 115 |  |
| H12002G          | - Health plan(s) covered: Federal Employees Health Benefit Program (FEHBP)                              | 116 |  |
| H12002H          | - Health plan(s) covered: Medicaid                                                                      | 116 |  |
| H12002I          | - Health plan(s) covered: civilian HMO                                                                  | 116 |  |
| H12002J          | - Health plan(s) covered: other civilian                                                                | 116 |  |
| H12002K          | - Health plan(s) covered: Uniformed Services Family Health Plan (USFHP)                                 | 116 |  |
| H12002M          | - Health plan(s) covered: Veterans                                                                      | 117 |  |
| H12002R          | - Health plan(s) covered: other Non-US government health insurance                                      | 117 |  |
| H12002L          | - Health plan(s) covered: not sure                                                                      | 117 |  |
| H12003           | - Which health plan did you use most in the past 12 months?                                             | 118 |  |
| H12004           | - Months or years in a row with health plan                                                             | 118 |  |
| H12005           | - In last year: facility used most for health care                                                      | 119 |  |
| H12006           | - In last year: have illness/injury/condition that needed care right away                               | 119 |  |
| H12007           | - In last year: how often got care as soon as you believed you need it                                  | 119 |  |
| H12008           | - In last year: wait between trying to get care and actually seeing a provider for an illness or injury | 120 |  |
| H12009           | - In last vear: made appointments for non-urgent health care                                            | 120 |  |