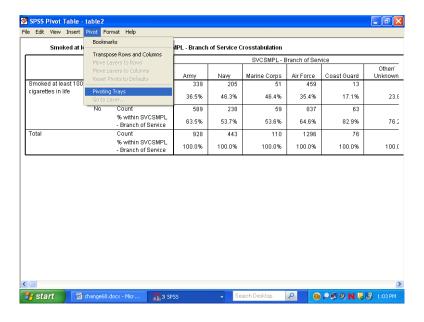

. Navigate to the **Title** section and double-click inside the title box to change the text in the box to fit the table, as in the example below.



As you did for the **Means** procedure, you would again evaluate the **Notes** and examine the **Case Processing Summary**. Hide the **Notes** and the **Case Processing Summary** as you did before.

Navigate to the procedure icon. Follow the procedure for opening an **SPSS Pivot Table Object**, open the table in the special editor and maximize the screen as in the following:



The information you requested is in the table, but the table is hard to read. The first possibility is to realign the percent statistic, bringing it into the row dimension. To do this, open the **Pivot** menu and choose **Pivoting Trays**, as in the following screen:



The pivoting tool will appear:



This tool reflects the table structure: rows, columns, and layers. The icons in the margins of the pivoting trays represent the table elements: the variables and the cell statistics. Place the mouse pointer on each icon and notice the element name appear. In this example, on the ROW axis, you would find the variable, **H12052** – smoked at least 100 cigarettes in life, and **Statistics** – the percent of people in each branch of service. On the column axis is the variable, **svcsmpl** – the branch of service.

Place the mouse pointer on the **Statistics** icon. Click and drag the icon from the ROW to the COLUMN dimension. The table immediately reformats as in the following screen:



Close the pivoting tool and scroll from side to side in the table. Agai