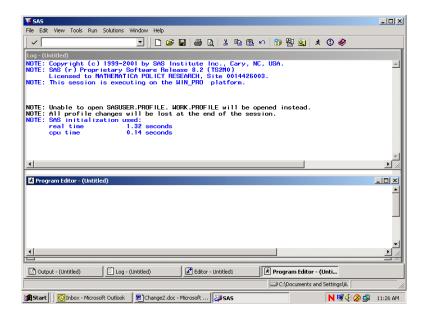

# **Contents**

| Lists  |                                                                                                                                       | Page |
|--------|---------------------------------------------------------------------------------------------------------------------------------------|------|
|        | Table of VariablesAlphabetical Table of Variables                                                                                     |      |
| Chapte | ers                                                                                                                                   |      |
| 1      | Introduction                                                                                                                          | 1    |
| 2      | Survey of Adults                                                                                                                      | 5    |
| 3      | Description of the Adult HCSDB Database                                                                                               | 17   |
| 4      | Programming Guide                                                                                                                     | 21   |
|        | <ul> <li>How to Make a Table Using SAS</li> <li>How to Make a Table Using SPSS</li> <li>Calculating Variances of Estimates</li> </ul> | 44   |
| 5      | Codebook                                                                                                                              | 99   |
| Refe   | erences                                                                                                                               | 211  |
| Appen  | dices                                                                                                                                 |      |
| Α      | Annotated Questionnaire – Quarter II                                                                                                  | A-1  |
| В      | Survey Fielding Letters – Quarter II                                                                                                  | B-1  |
| С      | Crosswalk between 2002, 2003, 2004, 2005, 2006, 2007, 2008, 2009, 2010, 2011 and 2012 Questions for Adult HCSDB – Quarter II          | C-1  |
| D      | Coding Scheme and Coding Tables – Quarter II                                                                                          | D-1  |
| Е      | SAS Proc Contents – Alphabetical 2012 Adult HCSDB – Quarter II                                                                        | E-1  |
| F      | SAS Proc Contents – Creation Order 2012 Adult HCSDB – Quarter II                                                                      | F-1  |
| G      | Response Rate Tables – Quarter II                                                                                                     | G-1  |