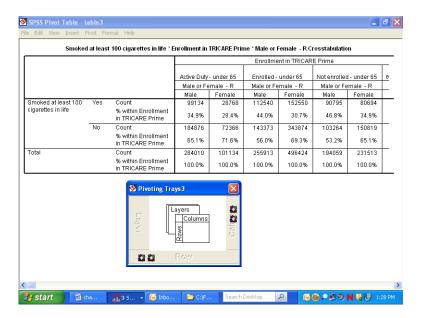

05/21/12 vi

| H12050               | - Blood pressure: know if blood pressure is too high or not                      |       |
|----------------------|----------------------------------------------------------------------------------|-------|
| H12051               | - When did you last have a flu shot                                              | 134   |
| H12052               | - Smoked at least 100 cigarettes in life                                         | 134   |
| H12053               | - Smoke or use tobacco everyday, some days, or not at all                        | 134   |
| H12054               | - Last year: how often advised by doctor to quit smoking or use tobacco          |       |
| H12055               | - Last year: how often medication was recommended or discussed by doctor to      |       |
|                      | assist with quitting smoking or using tobacco                                    | 135   |
| H12056               | - Last year: how often doctor recommended or discussed methods and               |       |
|                      | strategies to assist quitting smoking or using tobacco                           | 135   |
| H12057A              | - Do you smoke or use: cigarettes                                                |       |
| H12057B              | - Do you smoke or use: dip, chewing tobacco, snuff, or snus                      |       |
| H12057C              | - Do you smoke or use: cigars                                                    |       |
| H12057D              | - Do you smoke or use: pipes, bidis, or kreteks                                  |       |
| H12058               | - Are you male or female                                                         |       |
| H12059B              | - Female: last have a Pap smear test                                             |       |
| H12059B              |                                                                                  |       |
|                      | - Female: are you under age 40                                                   |       |
| H12061               | - Female: last time breasts checked by mammography                               |       |
| H12062               | - Female: been pregnant in last year or pregnant now                             |       |
| H12063               | - Female: in what trimester is your pregnancy                                    |       |
| H12064               | - Female: trimester first received prenatal care                                 |       |
| H12065               | - In general how would you rate your overall health                              | 138   |
| H12066               | Limited in any way in any activities because of any impairment or health problem | 139   |
| H12067               | - In last year: seen doctor or other health provider 3 or more times for same    |       |
|                      | condition or problem                                                             | 139   |
| H12068               | - Condition lasted for at least 3 months                                         |       |
| H12069               | - Need to take medicine prescribed by a doctor                                   |       |
| H12070               | - Medicine to treat condition that has lasted for at least 3 months              |       |
| H12071F              | - Feet portion of height without shoes                                           |       |
| H12071I              | - Inches portion of height without shoes                                         |       |
| H12072               | - Weight without shoes in pounds                                                 | 141   |
| SREDA                | - Highest grade completed                                                        | 145   |
| H12073               | - Are you Spanish, Hispanic, or Latino                                           |       |
|                      |                                                                                  |       |
| H12073A              | - No, not Spanish, Hispanic, or Latino                                           |       |
| H12073B              | - Yes, Mexican, Mexican American, Chicano                                        |       |
| H12073C              | - Yes, Puerto Rican                                                              |       |
| H12073D              | - Yes, Cuban                                                                     |       |
| H12073E              | - Yes, other Spanish, Hispanic, or Latino                                        |       |
| SRRACEA              | - Race: White                                                                    | . 147 |
| SRRACEB              | - Race: Black or African American                                                |       |
| SRRACEC              | - Race: American Indian or Alaska native                                         |       |
| SRRACED              | - Race: Asian                                                                    |       |
| SRRACEE              | - Race: Native Hawaiian/other Pacific Islander                                   |       |
| SRAGE                | - What is your age now?                                                          | 148   |
| H12074               | - Currently covered by Medicare                                                  | . 148 |
| H12075               | - Currently covered by Medicare part A                                           | 148   |
| H12076               | - Currently covered by Medicare part B                                           | 149   |
| H12077               | - Enrolled in a Medicare Advantage plan                                          |       |
| H12078               | - Currently covered Medicare supplemental                                        |       |
| H12079               | - Enrolled in Medicare Part D                                                    |       |
| S12AA01              | - Prior health plan                                                              |       |
| S12AA02A             | - Reason switched: I lost my job                                                 |       |
| S12AA02B             | - Reason switched: my spouse/parent lost his/her job                             | 151   |
| S12AA02B             | - Reason switched: I changed jobs                                                |       |
| S12AA02C<br>S12AA02D | - Reason switched: not reflatiged jobs                                           | 151   |
|                      |                                                                                  |       |
| S12AA02E             | - Reason switched: I retired from a job that provided coverage                   |       |
| S12AA02F             | - Reason switched: spouse/parent retired from job that provided coverage         |       |
| S12AA02G             | - Reason switched: moved to a new area                                           | . 152 |