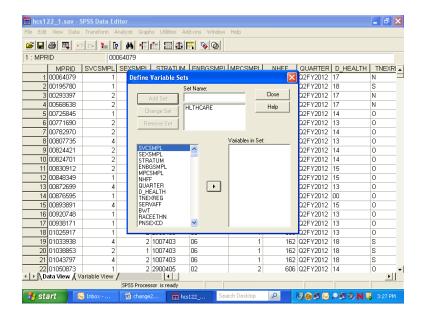

# **TABLE OF VARIABLES**

Page

| Sample Variables |                                                                                                         |     |  |
|------------------|---------------------------------------------------------------------------------------------------------|-----|--|
| MPRID            | - Unique MPR identifier                                                                                 | 101 |  |
| SVCSMPL          | - Branch of service sampling variable                                                                   | 101 |  |
| SEXSMPL          | - Sex sampling variable                                                                                 | 101 |  |
| STRATUM          | - Sampling stratum                                                                                      | 101 |  |
| ENBGSMPL         | - Enrollment by beneficiary category                                                                    | 108 |  |
| MPCSMPL          | - Military personnel category                                                                           | 108 |  |
| NHFF             | - Stratum sample size                                                                                   | 108 |  |
| QUARTER          | - Survey quarter                                                                                        | 108 |  |
| D_HEALTH         | - Health service region                                                                                 | 109 |  |
| TNEXREG          | - TRICARE next generation of contracts region grouping                                                  | 109 |  |
| SERVAFF          | - Service affiliation                                                                                   | 109 |  |
| BWT              | - Basic sampling weight                                                                                 | 110 |  |
|                  | DEERS VARIABLES                                                                                         |     |  |
| RACEETHN         | - Race/Ethnic code                                                                                      | 110 |  |
| PNSEXCD          | - Person gender                                                                                         | 110 |  |
| RDAGEQY          | - Age at time of sample preparation-Capped (18 and below, 86 and above)                                 | 111 |  |
| RFLDAGE          | - Age at start of fielding period-Capped (18 and below, 86 and above)                                   | 111 |  |
| PCM              | - Primary manager code (civilian or military)                                                           | 111 |  |
| ACV              | - Alternate care value                                                                                  | 112 |  |
| DBENCAT          | - Beneficiary category                                                                                  | 112 |  |
| DSPONSVC         | - Derived sponsor branch of service                                                                     | 113 |  |
| PATCAT           | - Aggregated beneficiary category                                                                       | 113 |  |
| PNTYPCD          | - Person type code                                                                                      | 113 |  |
|                  | QUESTIONNAIRE RESPONSES                                                                                 |     |  |
| H12001           | - Are you the person listed on the cover letter                                                         | 113 |  |
| H12002A          | - Health plan(s) covered: TRICARE Prime                                                                 | 114 |  |
| H12002C          | - Health plan(s) covered: TRICARE Ext/Stnd                                                              | 114 |  |
| H12002N          | - Health plan(s) covered: TRICARE Plus                                                                  | 114 |  |
| H12002O          | - Health plan(s) covered: TRICARE For Life                                                              | 114 |  |
| H12002P          | - Health plan(s) covered: TRICARE Supplemental Insurance                                                | 114 |  |
| H12002Q          | - Health plan(s) covered: TRICARE Reserve Select                                                        | 115 |  |
| H12002S          | - Health plan(s) covered: TRICARE Retired Reserve                                                       | 115 |  |
| H12002T          | - Health plan(s) covered: TRICARE Young Adult                                                           | 115 |  |
| H12002U          | - Health plan(s) covered: Continued Health Care Benefit Program (CHCBP)                                 | 115 |  |
| H12002F          | - Health plan(s) covered: Medicare                                                                      | 115 |  |
| H12002G          | - Health plan(s) covered: Federal Employees Health Benefit Program (FEHBP)                              | 116 |  |
| H12002H          | - Health plan(s) covered: Medicaid                                                                      | 116 |  |
| H12002I          | - Health plan(s) covered: civilian HMO                                                                  | 116 |  |
| H12002J          | - Health plan(s) covered: other civilian                                                                | 116 |  |
| H12002K          | - Health plan(s) covered: Uniformed Services Family Health Plan (USFHP)                                 | 116 |  |
| H12002M          | - Health plan(s) covered: Veterans                                                                      | 117 |  |
| H12002R          | - Health plan(s) covered: other Non-US government health insurance                                      | 117 |  |
| H12002L          | - Health plan(s) covered: not sure                                                                      | 117 |  |
| H12003           | - Which health plan did you use most in the past 12 months?                                             | 118 |  |
| H12004           | - Months or years in a row with health plan                                                             | 118 |  |
| H12005           | - In last year: facility used most for health care                                                      | 119 |  |
| H12006           | - In last year: have illness/injury/condition that needed care right away                               | 119 |  |
| H12007           | - In last year: how often got care as soon as you believed you need it                                  | 119 |  |
| H12008           | - In last year: wait between trying to get care and actually seeing a provider for an illness or injury | 120 |  |
| H12009           | - In last vear: made appointments for non-urgent health care                                            | 120 |  |