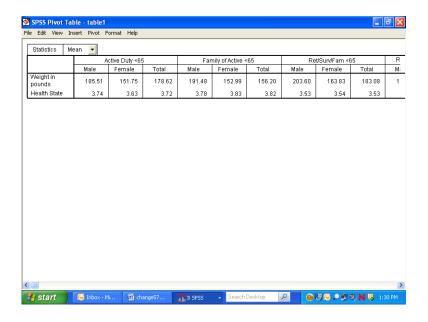

05/21/12 vi

| H12050               | - Blood pressure: know if blood pressure is too high or not                      |       |
|----------------------|----------------------------------------------------------------------------------|-------|
| H12051               | - When did you last have a flu shot                                              | 134   |
| H12052               | - Smoked at least 100 cigarettes in life                                         | 134   |
| H12053               | - Smoke or use tobacco everyday, some days, or not at all                        | 134   |
| H12054               | - Last year: how often advised by doctor to quit smoking or use tobacco          |       |
| H12055               | - Last year: how often medication was recommended or discussed by doctor to      |       |
|                      | assist with quitting smoking or using tobacco                                    | 135   |
| H12056               | - Last year: how often doctor recommended or discussed methods and               |       |
|                      | strategies to assist quitting smoking or using tobacco                           | 135   |
| H12057A              | - Do you smoke or use: cigarettes                                                |       |
| H12057B              | - Do you smoke or use: dip, chewing tobacco, snuff, or snus                      |       |
| H12057C              | - Do you smoke or use: cigars                                                    |       |
| H12057D              | - Do you smoke or use: pipes, bidis, or kreteks                                  |       |
| H12058               | - Are you male or female                                                         |       |
| H12059B              | - Female: last have a Pap smear test                                             |       |
| H12059B              |                                                                                  |       |
|                      | - Female: are you under age 40                                                   |       |
| H12061               | - Female: last time breasts checked by mammography                               |       |
| H12062               | - Female: been pregnant in last year or pregnant now                             |       |
| H12063               | - Female: in what trimester is your pregnancy                                    |       |
| H12064               | - Female: trimester first received prenatal care                                 |       |
| H12065               | - In general how would you rate your overall health                              | 138   |
| H12066               | Limited in any way in any activities because of any impairment or health problem | 139   |
| H12067               | - In last year: seen doctor or other health provider 3 or more times for same    |       |
|                      | condition or problem                                                             | 139   |
| H12068               | - Condition lasted for at least 3 months                                         |       |
| H12069               | - Need to take medicine prescribed by a doctor                                   |       |
| H12070               | - Medicine to treat condition that has lasted for at least 3 months              |       |
| H12071F              | - Feet portion of height without shoes                                           |       |
| H12071I              | - Inches portion of height without shoes                                         |       |
| H12072               | - Weight without shoes in pounds                                                 | 141   |
| SREDA                | - Highest grade completed                                                        | 145   |
| H12073               | - Are you Spanish, Hispanic, or Latino                                           |       |
|                      |                                                                                  |       |
| H12073A              | - No, not Spanish, Hispanic, or Latino                                           |       |
| H12073B              | - Yes, Mexican, Mexican American, Chicano                                        |       |
| H12073C              | - Yes, Puerto Rican                                                              |       |
| H12073D              | - Yes, Cuban                                                                     |       |
| H12073E              | - Yes, other Spanish, Hispanic, or Latino                                        |       |
| SRRACEA              | - Race: White                                                                    | . 147 |
| SRRACEB              | - Race: Black or African American                                                |       |
| SRRACEC              | - Race: American Indian or Alaska native                                         |       |
| SRRACED              | - Race: Asian                                                                    |       |
| SRRACEE              | - Race: Native Hawaiian/other Pacific Islander                                   |       |
| SRAGE                | - What is your age now?                                                          | 148   |
| H12074               | - Currently covered by Medicare                                                  | . 148 |
| H12075               | - Currently covered by Medicare part A                                           | 148   |
| H12076               | - Currently covered by Medicare part B                                           | 149   |
| H12077               | - Enrolled in a Medicare Advantage plan                                          |       |
| H12078               | - Currently covered Medicare supplemental                                        |       |
| H12079               | - Enrolled in Medicare Part D                                                    |       |
| S12AA01              | - Prior health plan                                                              |       |
| S12AA02A             | - Reason switched: I lost my job                                                 |       |
| S12AA02B             | - Reason switched: my spouse/parent lost his/her job                             | 151   |
| S12AA02B             | - Reason switched: I changed jobs                                                |       |
| S12AA02C<br>S12AA02D | - Reason switched: not reflatiged jobs                                           | 151   |
|                      |                                                                                  |       |
| S12AA02E             | - Reason switched: I retired from a job that provided coverage                   |       |
| S12AA02F             | - Reason switched: spouse/parent retired from job that provided coverage         |       |
| S12AA02G             | - Reason switched: moved to a new area                                           | . 152 |