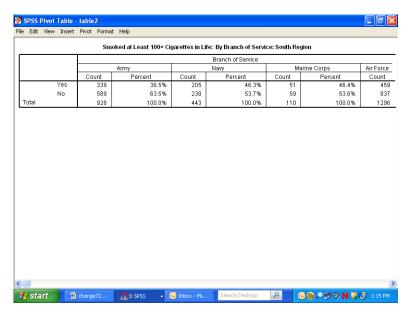

05/21/12 vi

| H12050               | - Blood pressure: know if blood pressure is too high or not                      |       |
|----------------------|----------------------------------------------------------------------------------|-------|
| H12051               | - When did you last have a flu shot                                              | 134   |
| H12052               | - Smoked at least 100 cigarettes in life                                         | 134   |
| H12053               | - Smoke or use tobacco everyday, some days, or not at all                        | 134   |
| H12054               | - Last year: how often advised by doctor to quit smoking or use tobacco          |       |
| H12055               | - Last year: how often medication was recommended or discussed by doctor to      |       |
|                      | assist with quitting smoking or using tobacco                                    | 135   |
| H12056               | - Last year: how often doctor recommended or discussed methods and               |       |
|                      | strategies to assist quitting smoking or using tobacco                           | 135   |
| H12057A              | - Do you smoke or use: cigarettes                                                |       |
| H12057B              | - Do you smoke or use: dip, chewing tobacco, snuff, or snus                      |       |
| H12057C              | - Do you smoke or use: cigars                                                    |       |
| H12057D              | - Do you smoke or use: pipes, bidis, or kreteks                                  |       |
| H12058               | - Are you male or female                                                         |       |
| H12059B              | - Female: last have a Pap smear test                                             |       |
| H12059B              |                                                                                  |       |
|                      | - Female: are you under age 40                                                   |       |
| H12061               | - Female: last time breasts checked by mammography                               |       |
| H12062               | - Female: been pregnant in last year or pregnant now                             |       |
| H12063               | - Female: in what trimester is your pregnancy                                    |       |
| H12064               | - Female: trimester first received prenatal care                                 |       |
| H12065               | - In general how would you rate your overall health                              | 138   |
| H12066               | Limited in any way in any activities because of any impairment or health problem | 139   |
| H12067               | - In last year: seen doctor or other health provider 3 or more times for same    |       |
|                      | condition or problem                                                             | 139   |
| H12068               | - Condition lasted for at least 3 months                                         |       |
| H12069               | - Need to take medicine prescribed by a doctor                                   |       |
| H12070               | - Medicine to treat condition that has lasted for at least 3 months              |       |
| H12071F              | - Feet portion of height without shoes                                           |       |
| H12071I              | - Inches portion of height without shoes                                         |       |
| H12072               | - Weight without shoes in pounds                                                 | 141   |
| SREDA                | - Highest grade completed                                                        | 145   |
| H12073               | - Are you Spanish, Hispanic, or Latino                                           |       |
|                      |                                                                                  |       |
| H12073A              | - No, not Spanish, Hispanic, or Latino                                           |       |
| H12073B              | - Yes, Mexican, Mexican American, Chicano                                        |       |
| H12073C              | - Yes, Puerto Rican                                                              |       |
| H12073D              | - Yes, Cuban                                                                     |       |
| H12073E              | - Yes, other Spanish, Hispanic, or Latino                                        |       |
| SRRACEA              | - Race: White                                                                    | . 147 |
| SRRACEB              | - Race: Black or African American                                                |       |
| SRRACEC              | - Race: American Indian or Alaska native                                         |       |
| SRRACED              | - Race: Asian                                                                    |       |
| SRRACEE              | - Race: Native Hawaiian/other Pacific Islander                                   |       |
| SRAGE                | - What is your age now?                                                          | 148   |
| H12074               | - Currently covered by Medicare                                                  | . 148 |
| H12075               | - Currently covered by Medicare part A                                           | 148   |
| H12076               | - Currently covered by Medicare part B                                           | 149   |
| H12077               | - Enrolled in a Medicare Advantage plan                                          |       |
| H12078               | - Currently covered Medicare supplemental                                        |       |
| H12079               | - Enrolled in Medicare Part D                                                    |       |
| S12AA01              | - Prior health plan                                                              |       |
| S12AA02A             | - Reason switched: I lost my job                                                 |       |
| S12AA02B             | - Reason switched: my spouse/parent lost his/her job                             | 151   |
| S12AA02B             | - Reason switched: I changed jobs                                                |       |
| S12AA02C<br>S12AA02D | - Reason switched: not reflatiged jobs                                           | 151   |
|                      |                                                                                  |       |
| S12AA02E             | - Reason switched: I retired from a job that provided coverage                   |       |
| S12AA02F             | - Reason switched: spouse/parent retired from job that provided coverage         |       |
| S12AA02G             | - Reason switched: moved to a new area                                           | . 152 |