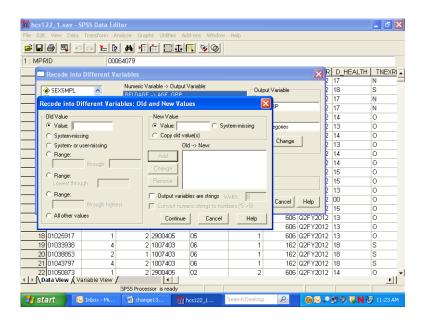

# **TABLE OF VARIABLES**

Page

| Sample Variables |                                                                                                         |     |  |
|------------------|---------------------------------------------------------------------------------------------------------|-----|--|
| MPRID            | - Unique MPR identifier                                                                                 | 101 |  |
| SVCSMPL          | - Branch of service sampling variable                                                                   | 101 |  |
| SEXSMPL          | - Sex sampling variable                                                                                 | 101 |  |
| STRATUM          | - Sampling stratum                                                                                      | 101 |  |
| ENBGSMPL         | - Enrollment by beneficiary category                                                                    | 108 |  |
| MPCSMPL          | - Military personnel category                                                                           | 108 |  |
| NHFF             | - Stratum sample size                                                                                   | 108 |  |
| QUARTER          | - Survey quarter                                                                                        | 108 |  |
| D_HEALTH         | - Health service region                                                                                 | 109 |  |
| TNEXREG          | - TRICARE next generation of contracts region grouping                                                  | 109 |  |
| SERVAFF          | - Service affiliation                                                                                   | 109 |  |
| BWT              | - Basic sampling weight                                                                                 | 110 |  |
|                  | DEERS VARIABLES                                                                                         |     |  |
| RACEETHN         | - Race/Ethnic code                                                                                      | 110 |  |
| PNSEXCD          | - Person gender                                                                                         | 110 |  |
| RDAGEQY          | - Age at time of sample preparation-Capped (18 and below, 86 and above)                                 | 111 |  |
| RFLDAGE          | - Age at start of fielding period-Capped (18 and below, 86 and above)                                   | 111 |  |
| PCM              | - Primary manager code (civilian or military)                                                           | 111 |  |
| ACV              | - Alternate care value                                                                                  | 112 |  |
| DBENCAT          | - Beneficiary category                                                                                  | 112 |  |
| DSPONSVC         | - Derived sponsor branch of service                                                                     | 113 |  |
| PATCAT           | - Aggregated beneficiary category                                                                       | 113 |  |
| PNTYPCD          | - Person type code                                                                                      | 113 |  |
|                  | QUESTIONNAIRE RESPONSES                                                                                 |     |  |
| H12001           | - Are you the person listed on the cover letter                                                         | 113 |  |
| H12002A          | - Health plan(s) covered: TRICARE Prime                                                                 | 114 |  |
| H12002C          | - Health plan(s) covered: TRICARE Ext/Stnd                                                              | 114 |  |
| H12002N          | - Health plan(s) covered: TRICARE Plus                                                                  | 114 |  |
| H12002O          | - Health plan(s) covered: TRICARE For Life                                                              | 114 |  |
| H12002P          | - Health plan(s) covered: TRICARE Supplemental Insurance                                                | 114 |  |
| H12002Q          | - Health plan(s) covered: TRICARE Reserve Select                                                        | 115 |  |
| H12002S          | - Health plan(s) covered: TRICARE Retired Reserve                                                       | 115 |  |
| H12002T          | - Health plan(s) covered: TRICARE Young Adult                                                           | 115 |  |
| H12002U          | - Health plan(s) covered: Continued Health Care Benefit Program (CHCBP)                                 | 115 |  |
| H12002F          | - Health plan(s) covered: Medicare                                                                      | 115 |  |
| H12002G          | - Health plan(s) covered: Federal Employees Health Benefit Program (FEHBP)                              | 116 |  |
| H12002H          | - Health plan(s) covered: Medicaid                                                                      | 116 |  |
| H12002I          | - Health plan(s) covered: civilian HMO                                                                  | 116 |  |
| H12002J          | - Health plan(s) covered: other civilian                                                                | 116 |  |
| H12002K          | - Health plan(s) covered: Uniformed Services Family Health Plan (USFHP)                                 | 116 |  |
| H12002M          | - Health plan(s) covered: Veterans                                                                      | 117 |  |
| H12002R          | - Health plan(s) covered: other Non-US government health insurance                                      | 117 |  |
| H12002L          | - Health plan(s) covered: not sure                                                                      | 117 |  |
| H12003           | - Which health plan did you use most in the past 12 months?                                             | 118 |  |
| H12004           | - Months or years in a row with health plan                                                             | 118 |  |
| H12005           | - In last year: facility used most for health care                                                      | 119 |  |
| H12006           | - In last year: have illness/injury/condition that needed care right away                               | 119 |  |
| H12007           | - In last year: how often got care as soon as you believed you need it                                  | 119 |  |
| H12008           | - In last year: wait between trying to get care and actually seeing a provider for an illness or injury | 120 |  |
| H12009           | - In last vear: made appointments for non-urgent health care                                            | 120 |  |