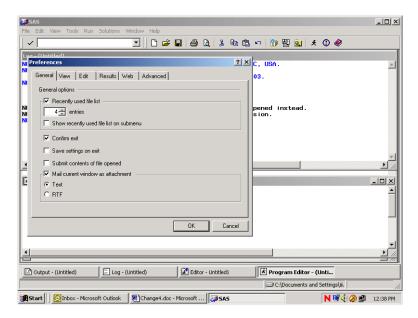

# **Contents**

| Lists  |                                                                                                                                       | Page |
|--------|---------------------------------------------------------------------------------------------------------------------------------------|------|
|        | Table of VariablesAlphabetical Table of Variables                                                                                     |      |
| Chapte | ers                                                                                                                                   |      |
| 1      | Introduction                                                                                                                          | 1    |
| 2      | Survey of Adults                                                                                                                      | 5    |
| 3      | Description of the Adult HCSDB Database                                                                                               | 17   |
| 4      | Programming Guide                                                                                                                     | 21   |
|        | <ul> <li>How to Make a Table Using SAS</li> <li>How to Make a Table Using SPSS</li> <li>Calculating Variances of Estimates</li> </ul> | 44   |
| 5      | Codebook                                                                                                                              | 99   |
| Refe   | erences                                                                                                                               | 211  |
| Appen  | dices                                                                                                                                 |      |
| Α      | Annotated Questionnaire – Quarter II                                                                                                  | A-1  |
| В      | Survey Fielding Letters – Quarter II                                                                                                  | B-1  |
| С      | Crosswalk between 2002, 2003, 2004, 2005, 2006, 2007, 2008, 2009, 2010, 2011 and 2012 Questions for Adult HCSDB – Quarter II          | C-1  |
| D      | Coding Scheme and Coding Tables – Quarter II                                                                                          | D-1  |
| Е      | SAS Proc Contents – Alphabetical 2012 Adult HCSDB – Quarter II                                                                        | E-1  |
| F      | SAS Proc Contents – Creation Order 2012 Adult HCSDB – Quarter II                                                                      | F-1  |
| G      | Response Rate Tables – Quarter II                                                                                                     | G-1  |