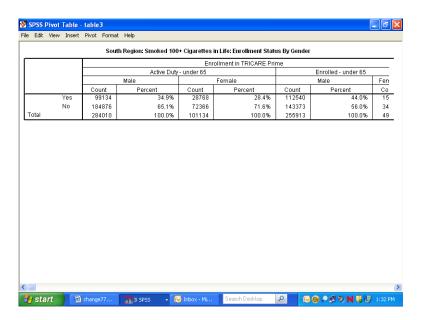

05/21/12 vi

| H12050               | - Blood pressure: know if blood pressure is too high or not                      |       |
|----------------------|----------------------------------------------------------------------------------|-------|
| H12051               | - When did you last have a flu shot                                              | 134   |
| H12052               | - Smoked at least 100 cigarettes in life                                         | 134   |
| H12053               | - Smoke or use tobacco everyday, some days, or not at all                        | 134   |
| H12054               | - Last year: how often advised by doctor to quit smoking or use tobacco          |       |
| H12055               | - Last year: how often medication was recommended or discussed by doctor to      |       |
|                      | assist with quitting smoking or using tobacco                                    | 135   |
| H12056               | - Last year: how often doctor recommended or discussed methods and               |       |
|                      | strategies to assist quitting smoking or using tobacco                           | 135   |
| H12057A              | - Do you smoke or use: cigarettes                                                |       |
| H12057B              | - Do you smoke or use: dip, chewing tobacco, snuff, or snus                      |       |
| H12057C              | - Do you smoke or use: cigars                                                    |       |
| H12057D              | - Do you smoke or use: pipes, bidis, or kreteks                                  |       |
| H12058               | - Are you male or female                                                         |       |
| H12059B              | - Female: last have a Pap smear test                                             |       |
| H12059B              |                                                                                  |       |
|                      | - Female: are you under age 40                                                   |       |
| H12061               | - Female: last time breasts checked by mammography                               |       |
| H12062               | - Female: been pregnant in last year or pregnant now                             |       |
| H12063               | - Female: in what trimester is your pregnancy                                    |       |
| H12064               | - Female: trimester first received prenatal care                                 |       |
| H12065               | - In general how would you rate your overall health                              | 138   |
| H12066               | Limited in any way in any activities because of any impairment or health problem | 139   |
| H12067               | - In last year: seen doctor or other health provider 3 or more times for same    |       |
|                      | condition or problem                                                             | 139   |
| H12068               | - Condition lasted for at least 3 months                                         |       |
| H12069               | - Need to take medicine prescribed by a doctor                                   |       |
| H12070               | - Medicine to treat condition that has lasted for at least 3 months              |       |
| H12071F              | - Feet portion of height without shoes                                           |       |
| H12071I              | - Inches portion of height without shoes                                         |       |
| H12072               | - Weight without shoes in pounds                                                 | 141   |
| SREDA                | - Highest grade completed                                                        | 145   |
| H12073               | - Are you Spanish, Hispanic, or Latino                                           |       |
|                      |                                                                                  |       |
| H12073A              | - No, not Spanish, Hispanic, or Latino                                           |       |
| H12073B              | - Yes, Mexican, Mexican American, Chicano                                        |       |
| H12073C              | - Yes, Puerto Rican                                                              |       |
| H12073D              | - Yes, Cuban                                                                     |       |
| H12073E              | - Yes, other Spanish, Hispanic, or Latino                                        |       |
| SRRACEA              | - Race: White                                                                    | . 147 |
| SRRACEB              | - Race: Black or African American                                                |       |
| SRRACEC              | - Race: American Indian or Alaska native                                         |       |
| SRRACED              | - Race: Asian                                                                    |       |
| SRRACEE              | - Race: Native Hawaiian/other Pacific Islander                                   |       |
| SRAGE                | - What is your age now?                                                          | 148   |
| H12074               | - Currently covered by Medicare                                                  | . 148 |
| H12075               | - Currently covered by Medicare part A                                           | 148   |
| H12076               | - Currently covered by Medicare part B                                           | 149   |
| H12077               | - Enrolled in a Medicare Advantage plan                                          |       |
| H12078               | - Currently covered Medicare supplemental                                        |       |
| H12079               | - Enrolled in Medicare Part D                                                    |       |
| S12AA01              | - Prior health plan                                                              |       |
| S12AA02A             | - Reason switched: I lost my job                                                 |       |
| S12AA02B             | - Reason switched: my spouse/parent lost his/her job                             | 151   |
| S12AA02B             | - Reason switched: I changed jobs                                                |       |
| S12AA02C<br>S12AA02D | - Reason switched: not reflatiged jobs                                           | 151   |
|                      |                                                                                  |       |
| S12AA02E             | - Reason switched: I retired from a job that provided coverage                   |       |
| S12AA02F             | - Reason switched: spouse/parent retired from job that provided coverage         |       |
| S12AA02G             | - Reason switched: moved to a new area                                           | . 152 |