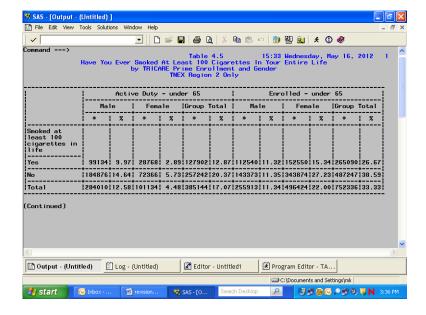

05/21/12 vi

| H12050               | - Blood pressure: know if blood pressure is too high or not                      |       |
|----------------------|----------------------------------------------------------------------------------|-------|
| H12051               | - When did you last have a flu shot                                              | 134   |
| H12052               | - Smoked at least 100 cigarettes in life                                         | 134   |
| H12053               | - Smoke or use tobacco everyday, some days, or not at all                        | 134   |
| H12054               | - Last year: how often advised by doctor to quit smoking or use tobacco          |       |
| H12055               | - Last year: how often medication was recommended or discussed by doctor to      |       |
|                      | assist with quitting smoking or using tobacco                                    | 135   |
| H12056               | - Last year: how often doctor recommended or discussed methods and               |       |
|                      | strategies to assist quitting smoking or using tobacco                           | 135   |
| H12057A              | - Do you smoke or use: cigarettes                                                |       |
| H12057B              | - Do you smoke or use: dip, chewing tobacco, snuff, or snus                      |       |
| H12057C              | - Do you smoke or use: cigars                                                    |       |
| H12057D              | - Do you smoke or use: pipes, bidis, or kreteks                                  |       |
| H12058               | - Are you male or female                                                         |       |
| H12059B              | - Female: last have a Pap smear test                                             |       |
| H12059B              |                                                                                  |       |
|                      | - Female: are you under age 40                                                   |       |
| H12061               | - Female: last time breasts checked by mammography                               |       |
| H12062               | - Female: been pregnant in last year or pregnant now                             |       |
| H12063               | - Female: in what trimester is your pregnancy                                    |       |
| H12064               | - Female: trimester first received prenatal care                                 |       |
| H12065               | - In general how would you rate your overall health                              | 138   |
| H12066               | Limited in any way in any activities because of any impairment or health problem | 139   |
| H12067               | - In last year: seen doctor or other health provider 3 or more times for same    |       |
|                      | condition or problem                                                             | 139   |
| H12068               | - Condition lasted for at least 3 months                                         |       |
| H12069               | - Need to take medicine prescribed by a doctor                                   |       |
| H12070               | - Medicine to treat condition that has lasted for at least 3 months              |       |
| H12071F              | - Feet portion of height without shoes                                           |       |
| H12071I              | - Inches portion of height without shoes                                         |       |
| H12072               | - Weight without shoes in pounds                                                 | 141   |
| SREDA                | - Highest grade completed                                                        | 145   |
| H12073               | - Are you Spanish, Hispanic, or Latino                                           |       |
|                      |                                                                                  |       |
| H12073A              | - No, not Spanish, Hispanic, or Latino                                           |       |
| H12073B              | - Yes, Mexican, Mexican American, Chicano                                        |       |
| H12073C              | - Yes, Puerto Rican                                                              |       |
| H12073D              | - Yes, Cuban                                                                     |       |
| H12073E              | - Yes, other Spanish, Hispanic, or Latino                                        |       |
| SRRACEA              | - Race: White                                                                    | . 147 |
| SRRACEB              | - Race: Black or African American                                                |       |
| SRRACEC              | - Race: American Indian or Alaska native                                         |       |
| SRRACED              | - Race: Asian                                                                    |       |
| SRRACEE              | - Race: Native Hawaiian/other Pacific Islander                                   |       |
| SRAGE                | - What is your age now?                                                          | 148   |
| H12074               | - Currently covered by Medicare                                                  | . 148 |
| H12075               | - Currently covered by Medicare part A                                           | 148   |
| H12076               | - Currently covered by Medicare part B                                           | 149   |
| H12077               | - Enrolled in a Medicare Advantage plan                                          |       |
| H12078               | - Currently covered Medicare supplemental                                        |       |
| H12079               | - Enrolled in Medicare Part D                                                    |       |
| S12AA01              | - Prior health plan                                                              |       |
| S12AA02A             | - Reason switched: I lost my job                                                 |       |
| S12AA02B             | - Reason switched: my spouse/parent lost his/her job                             | 151   |
| S12AA02B             | - Reason switched: I changed jobs                                                |       |
| S12AA02C<br>S12AA02D | - Reason switched: not reflatiged jobs                                           | 151   |
|                      |                                                                                  |       |
| S12AA02E             | - Reason switched: I retired from a job that provided coverage                   |       |
| S12AA02F             | - Reason switched: spouse/parent retired from job that provided coverage         |       |
| S12AA02G             | - Reason switched: moved to a new area                                           | . 152 |