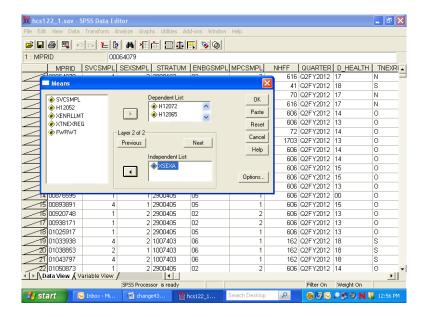

# **TABLE OF VARIABLES**

Page

| Sample Variables |                                                                                                         |     |  |
|------------------|---------------------------------------------------------------------------------------------------------|-----|--|
| MPRID            | - Unique MPR identifier                                                                                 | 101 |  |
| SVCSMPL          | - Branch of service sampling variable                                                                   | 101 |  |
| SEXSMPL          | - Sex sampling variable                                                                                 | 101 |  |
| STRATUM          | - Sampling stratum                                                                                      | 101 |  |
| ENBGSMPL         | - Enrollment by beneficiary category                                                                    | 108 |  |
| MPCSMPL          | - Military personnel category                                                                           | 108 |  |
| NHFF             | - Stratum sample size                                                                                   | 108 |  |
| QUARTER          | - Survey quarter                                                                                        | 108 |  |
| D_HEALTH         | - Health service region                                                                                 | 109 |  |
| TNEXREG          | - TRICARE next generation of contracts region grouping                                                  | 109 |  |
| SERVAFF          | - Service affiliation                                                                                   | 109 |  |
| BWT              | - Basic sampling weight                                                                                 | 110 |  |
|                  | DEERS VARIABLES                                                                                         |     |  |
| RACEETHN         | - Race/Ethnic code                                                                                      | 110 |  |
| PNSEXCD          | - Person gender                                                                                         | 110 |  |
| RDAGEQY          | - Age at time of sample preparation-Capped (18 and below, 86 and above)                                 | 111 |  |
| RFLDAGE          | - Age at start of fielding period-Capped (18 and below, 86 and above)                                   | 111 |  |
| PCM              | - Primary manager code (civilian or military)                                                           | 111 |  |
| ACV              | - Alternate care value                                                                                  | 112 |  |
| DBENCAT          | - Beneficiary category                                                                                  | 112 |  |
| DSPONSVC         | - Derived sponsor branch of service                                                                     | 113 |  |
| PATCAT           | - Aggregated beneficiary category                                                                       | 113 |  |
| PNTYPCD          | - Person type code                                                                                      | 113 |  |
|                  | QUESTIONNAIRE RESPONSES                                                                                 |     |  |
| H12001           | - Are you the person listed on the cover letter                                                         | 113 |  |
| H12002A          | - Health plan(s) covered: TRICARE Prime                                                                 | 114 |  |
| H12002C          | - Health plan(s) covered: TRICARE Ext/Stnd                                                              | 114 |  |
| H12002N          | - Health plan(s) covered: TRICARE Plus                                                                  | 114 |  |
| H12002O          | - Health plan(s) covered: TRICARE For Life                                                              | 114 |  |
| H12002P          | - Health plan(s) covered: TRICARE Supplemental Insurance                                                | 114 |  |
| H12002Q          | - Health plan(s) covered: TRICARE Reserve Select                                                        | 115 |  |
| H12002S          | - Health plan(s) covered: TRICARE Retired Reserve                                                       | 115 |  |
| H12002T          | - Health plan(s) covered: TRICARE Young Adult                                                           | 115 |  |
| H12002U          | - Health plan(s) covered: Continued Health Care Benefit Program (CHCBP)                                 | 115 |  |
| H12002F          | - Health plan(s) covered: Medicare                                                                      | 115 |  |
| H12002G          | - Health plan(s) covered: Federal Employees Health Benefit Program (FEHBP)                              | 116 |  |
| H12002H          | - Health plan(s) covered: Medicaid                                                                      | 116 |  |
| H12002I          | - Health plan(s) covered: civilian HMO                                                                  | 116 |  |
| H12002J          | - Health plan(s) covered: other civilian                                                                | 116 |  |
| H12002K          | - Health plan(s) covered: Uniformed Services Family Health Plan (USFHP)                                 | 116 |  |
| H12002M          | - Health plan(s) covered: Veterans                                                                      | 117 |  |
| H12002R          | - Health plan(s) covered: other Non-US government health insurance                                      | 117 |  |
| H12002L          | - Health plan(s) covered: not sure                                                                      | 117 |  |
| H12003           | - Which health plan did you use most in the past 12 months?                                             | 118 |  |
| H12004           | - Months or years in a row with health plan                                                             | 118 |  |
| H12005           | - In last year: facility used most for health care                                                      | 119 |  |
| H12006           | - In last year: have illness/injury/condition that needed care right away                               | 119 |  |
| H12007           | - In last year: how often got care as soon as you believed you need it                                  | 119 |  |
| H12008           | - In last year: wait between trying to get care and actually seeing a provider for an illness or injury | 120 |  |
| H12009           | - In last vear: made appointments for non-urgent health care                                            | 120 |  |