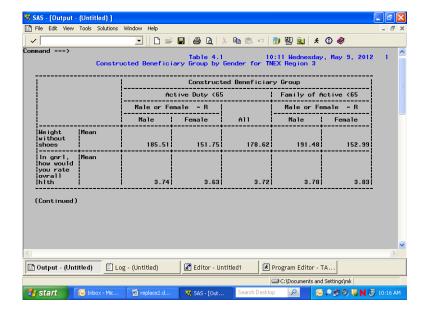

is produced, then SAS has encountered an error. SAS statements about the error can be seen

and evaluated in the Log window. In all cases, the Log window should be carefully examined after SAS statements are processed. SAS may produce a table even if there are errors in the program, so the table may not be correct.

No table was produced for this run. The error is indicated in the Log Window as shown below.



The variable FWT was not found in the dataset. Type **Pgm** on the Command line to return to the Program Editor. Type **Recall** on the Command line and the program statements will reappear in the window.

You can correct the error by entering FWRWT, the correct variable name, in the weight statement. Then, rerun the procedure.

The corrected program produces the following output.



The result of this process is Table 4.1.

Note that the TITLE statement defines the heading for each page. Titles of more than one line are entered as TITLE, TITLE2, etc.

Table 4.1
Constructed Beneficiary Group by Gender for TNEX Region 3

|                                             | Constructed Beneficiary Group |              |                    |             |            |  |  |  |  |  |  |
|---------------------------------------------|-------------------------------|--------------|--------------------|-------------|------------|--|--|--|--|--|--|
|                                             | Act                           | ive Duty <65 |                    | Family of A | ctive <65  |  |  |  |  |  |  |
|                                             | <br>  Male or Fem