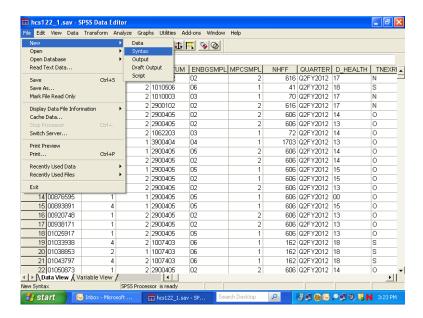

# **TABLE OF VARIABLES**

Page

| Sample Variables |                                                                                                         |     |  |
|------------------|---------------------------------------------------------------------------------------------------------|-----|--|
| MPRID            | - Unique MPR identifier                                                                                 | 101 |  |
| SVCSMPL          | - Branch of service sampling variable                                                                   | 101 |  |
| SEXSMPL          | - Sex sampling variable                                                                                 | 101 |  |
| STRATUM          | - Sampling stratum                                                                                      | 101 |  |
| ENBGSMPL         | - Enrollment by beneficiary category                                                                    | 108 |  |
| MPCSMPL          | - Military personnel category                                                                           | 108 |  |
| NHFF             | - Stratum sample size                                                                                   | 108 |  |
| QUARTER          | - Survey quarter                                                                                        | 108 |  |
| D_HEALTH         | - Health service region                                                                                 | 109 |  |
| TNEXREG          | - TRICARE next generation of contracts region grouping                                                  | 109 |  |
| SERVAFF          | - Service affiliation                                                                                   | 109 |  |
| BWT              | - Basic sampling weight                                                                                 | 110 |  |
|                  | DEERS VARIABLES                                                                                         |     |  |
| RACEETHN         | - Race/Ethnic code                                                                                      | 110 |  |
| PNSEXCD          | - Person gender                                                                                         | 110 |  |
| RDAGEQY          | - Age at time of sample preparation-Capped (18 and below, 86 and above)                                 | 111 |  |
| RFLDAGE          | - Age at start of fielding period-Capped (18 and below, 86 and above)                                   | 111 |  |
| PCM              | - Primary manager code (civilian or military)                                                           | 111 |  |
| ACV              | - Alternate care value                                                                                  | 112 |  |
| DBENCAT          | - Beneficiary category                                                                                  | 112 |  |
| DSPONSVC         | - Derived sponsor branch of service                                                                     | 113 |  |
| PATCAT           | - Aggregated beneficiary category                                                                       | 113 |  |
| PNTYPCD          | - Person type code                                                                                      | 113 |  |
|                  | QUESTIONNAIRE RESPONSES                                                                                 |     |  |
| H12001           | - Are you the person listed on the cover letter                                                         | 113 |  |
| H12002A          | - Health plan(s) covered: TRICARE Prime                                                                 | 114 |  |
| H12002C          | - Health plan(s) covered: TRICARE Ext/Stnd                                                              | 114 |  |
| H12002N          | - Health plan(s) covered: TRICARE Plus                                                                  | 114 |  |
| H12002O          | - Health plan(s) covered: TRICARE For Life                                                              | 114 |  |
| H12002P          | - Health plan(s) covered: TRICARE Supplemental Insurance                                                | 114 |  |
| H12002Q          | - Health plan(s) covered: TRICARE Reserve Select                                                        | 115 |  |
| H12002S          | - Health plan(s) covered: TRICARE Retired Reserve                                                       | 115 |  |
| H12002T          | - Health plan(s) covered: TRICARE Young Adult                                                           | 115 |  |
| H12002U          | - Health plan(s) covered: Continued Health Care Benefit Program (CHCBP)                                 | 115 |  |
| H12002F          | - Health plan(s) covered: Medicare                                                                      | 115 |  |
| H12002G          | - Health plan(s) covered: Federal Employees Health Benefit Program (FEHBP)                              | 116 |  |
| H12002H          | - Health plan(s) covered: Medicaid                                                                      | 116 |  |
| H12002I          | - Health plan(s) covered: civilian HMO                                                                  | 116 |  |
| H12002J          | - Health plan(s) covered: other civilian                                                                | 116 |  |
| H12002K          | - Health plan(s) covered: Uniformed Services Family Health Plan (USFHP)                                 | 116 |  |
| H12002M          | - Health plan(s) covered: Veterans                                                                      | 117 |  |
| H12002R          | - Health plan(s) covered: other Non-US government health insurance                                      | 117 |  |
| H12002L          | - Health plan(s) covered: not sure                                                                      | 117 |  |
| H12003           | - Which health plan did you use most in the past 12 months?                                             | 118 |  |
| H12004           | - Months or years in a row with health plan                                                             | 118 |  |
| H12005           | - In last year: facility used most for health care                                                      | 119 |  |
| H12006           | - In last year: have illness/injury/condition that needed care right away                               | 119 |  |
| H12007           | - In last year: how often got care as soon as you believed you need it                                  | 119 |  |
| H12008           | - In last year: wait between trying to get care and actually seeing a provider for an illness or injury | 120 |  |
| H12009           | - In last vear: made appointments for non-urgent health care                                            | 120 |  |