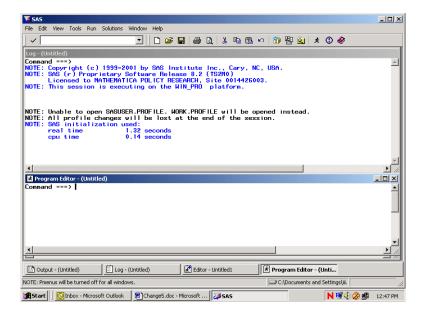

# **Contents**

| Lists  |                                                                                                                                       | Page |
|--------|---------------------------------------------------------------------------------------------------------------------------------------|------|
|        | Table of VariablesAlphabetical Table of Variables                                                                                     |      |
| Chapte | ers                                                                                                                                   |      |
| 1      | Introduction                                                                                                                          | 1    |
| 2      | Survey of Adults                                                                                                                      | 5    |
| 3      | Description of the Adult HCSDB Database                                                                                               | 17   |
| 4      | Programming Guide                                                                                                                     | 21   |
|        | <ul> <li>How to Make a Table Using SAS</li> <li>How to Make a Table Using SPSS</li> <li>Calculating Variances of Estimates</li> </ul> | 44   |
| 5      | Codebook                                                                                                                              | 99   |
| Refe   | erences                                                                                                                               | 211  |
| Appen  | dices                                                                                                                                 |      |
| Α      | Annotated Questionnaire – Quarter II                                                                                                  | A-1  |
| В      | Survey Fielding Letters – Quarter II                                                                                                  | B-1  |
| С      | Crosswalk between 2002, 2003, 2004, 2005, 2006, 2007, 2008, 2009, 2010, 2011 and 2012 Questions for Adult HCSDB – Quarter II          | C-1  |
| D      | Coding Scheme and Coding Tables – Quarter II                                                                                          | D-1  |
| Е      | SAS Proc Contents – Alphabetical 2012 Adult HCSDB – Quarter II                                                                        | E-1  |
| F      | SAS Proc Contents – Creation Order 2012 Adult HCSDB – Quarter II                                                                      | F-1  |
| G      | Response Rate Tables – Quarter II                                                                                                     | G-1  |