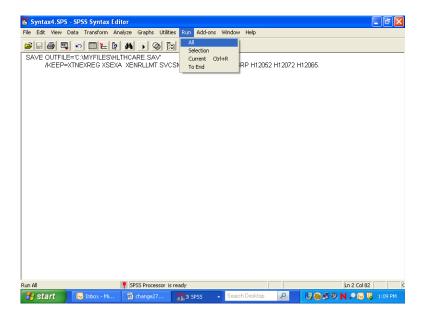

nces and differences among branches of service by beneficiary group and enrollment. You can do all the work on a subset of only nine variables, saving them in a separate file.

To write the syntax, open a syntax window. If you want to create a new syntax file, choose **New**, **Syntax** on the **File** menu as in the following:



A blank syntax window will open.

Write the following command, substituting the file name and directory specification:

# SAVE OUTFILE='C:\MYFILES\HLTHCARE.SAV'/KEEP=XTNEXREG XSEXA XENRLLMT SVCSMPL FWRWT XBNFGRP H12052 H12072 H12065.

as in the following:



Upper case is optional. Be sure to enclose the entire file name in single quotes and to type a period at the end of the command.

Run the command by choosing the Run menu and selecting All from the choices.



Open the new file according to the specifications at the beginning of this chapter.

The second way to limit the number of variables for analysis is to define a subset of *variables* that will appear in the dialog boxes for procedures. Using the **Utilities** menu, define a subset of variables as in the following:



Select Define Sets.



Insert a name for the subset of variables in the slot labeled **Set Name**. Move the variables you want to subset from the list on the left to the slot marked **Variables in Set**. By way of illustration, we will move the nine variables selected for the day's processing.

The screen should look like the following:



Click on Add Set to save the set specifications. The screen will change to the following:



The set is now available for use. To use the