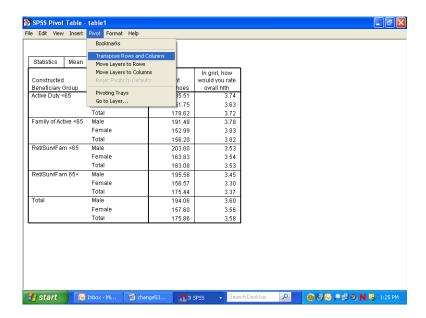

large, however, scrolling in the output window can be problematic. A better way to review the table is to open it as a **Pivot Table Object** in a special editor.

Select the table by clicking the **Report** icon or by clicking inside the table itself. A box will appear around the table. Insert the mouse pointer inside the table and right-click, opening the following dialog box:



Select SPSS Pivot Table Object and Open as pictured below:



The table will appear in a new screen superimposed on the output. Maximize this screen as shown below.



In this special editor, there are many options for formatting the table.

Suppose you want to change the table format from vertical to horizontal. Open the **Pivot** menu in the tool bar and choose **Transpose Rows and Columns** as shown below:



The rows and columns will be reversed as shown in the following screen. Though the table appears too wide in the viewer, it will fit the page when printed. You can do all the table editing in the left section of the table, and the changes will spread through the entire table.



You would then notice that certain labels are redundant. The labels, **Constructed Beneficiary Group and Male or Female - R** are the **Variable Labels** for the variables. The information in these labels is echoed in the **Value Labels**, which are also reproduced in the table. You would delete the Variable Labels as follows.

Click inside the section of the table where the label, **Constructed Beneficiary Group**, appears. Right-click to open a dialog box, choosing **Hide Dimension Label**, as illustrated below