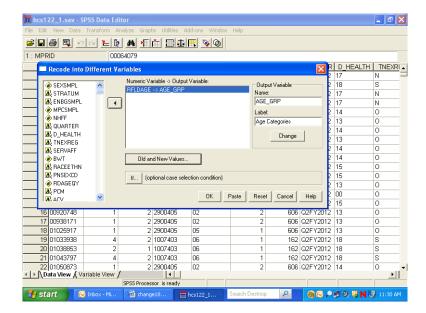

# **TABLE OF VARIABLES**

Page

| Sample Variables |                                                                                                         |     |  |
|------------------|---------------------------------------------------------------------------------------------------------|-----|--|
| MPRID            | - Unique MPR identifier                                                                                 | 101 |  |
| SVCSMPL          | - Branch of service sampling variable                                                                   | 101 |  |
| SEXSMPL          | - Sex sampling variable                                                                                 | 101 |  |
| STRATUM          | - Sampling stratum                                                                                      | 101 |  |
| ENBGSMPL         | - Enrollment by beneficiary category                                                                    | 108 |  |
| MPCSMPL          | - Military personnel category                                                                           | 108 |  |
| NHFF             | - Stratum sample size                                                                                   | 108 |  |
| QUARTER          | - Survey quarter                                                                                        | 108 |  |
| D_HEALTH         | - Health service region                                                                                 | 109 |  |
| TNEXREG          | - TRICARE next generation of contracts region grouping                                                  | 109 |  |
| SERVAFF          | - Service affiliation                                                                                   | 109 |  |
| BWT              | - Basic sampling weight                                                                                 | 110 |  |
|                  | DEERS VARIABLES                                                                                         |     |  |
| RACEETHN         | - Race/Ethnic code                                                                                      | 110 |  |
| PNSEXCD          | - Person gender                                                                                         | 110 |  |
| RDAGEQY          | - Age at time of sample preparation-Capped (18 and below, 86 and above)                                 | 111 |  |
| RFLDAGE          | - Age at start of fielding period-Capped (18 and below, 86 and above)                                   | 111 |  |
| PCM              | - Primary manager code (civilian or military)                                                           | 111 |  |
| ACV              | - Alternate care value                                                                                  | 112 |  |
| DBENCAT          | - Beneficiary category                                                                                  | 112 |  |
| DSPONSVC         | - Derived sponsor branch of service                                                                     | 113 |  |
| PATCAT           | - Aggregated beneficiary category                                                                       | 113 |  |
| PNTYPCD          | - Person type code                                                                                      | 113 |  |
|                  | QUESTIONNAIRE RESPONSES                                                                                 |     |  |
| H12001           | - Are you the person listed on the cover letter                                                         | 113 |  |
| H12002A          | - Health plan(s) covered: TRICARE Prime                                                                 | 114 |  |
| H12002C          | - Health plan(s) covered: TRICARE Ext/Stnd                                                              | 114 |  |
| H12002N          | - Health plan(s) covered: TRICARE Plus                                                                  | 114 |  |
| H12002O          | - Health plan(s) covered: TRICARE For Life                                                              | 114 |  |
| H12002P          | - Health plan(s) covered: TRICARE Supplemental Insurance                                                | 114 |  |
| H12002Q          | - Health plan(s) covered: TRICARE Reserve Select                                                        | 115 |  |
| H12002S          | - Health plan(s) covered: TRICARE Retired Reserve                                                       | 115 |  |
| H12002T          | - Health plan(s) covered: TRICARE Young Adult                                                           | 115 |  |
| H12002U          | - Health plan(s) covered: Continued Health Care Benefit Program (CHCBP)                                 | 115 |  |
| H12002F          | - Health plan(s) covered: Medicare                                                                      | 115 |  |
| H12002G          | - Health plan(s) covered: Federal Employees Health Benefit Program (FEHBP)                              | 116 |  |
| H12002H          | - Health plan(s) covered: Medicaid                                                                      | 116 |  |
| H12002I          | - Health plan(s) covered: civilian HMO                                                                  | 116 |  |
| H12002J          | - Health plan(s) covered: other civilian                                                                | 116 |  |
| H12002K          | - Health plan(s) covered: Uniformed Services Family Health Plan (USFHP)                                 | 116 |  |
| H12002M          | - Health plan(s) covered: Veterans                                                                      | 117 |  |
| H12002R          | - Health plan(s) covered: other Non-US government health insurance                                      | 117 |  |
| H12002L          | - Health plan(s) covered: not sure                                                                      | 117 |  |
| H12003           | - Which health plan did you use most in the past 12 months?                                             | 118 |  |
| H12004           | - Months or years in a row with health plan                                                             | 118 |  |
| H12005           | - In last year: facility used most for health care                                                      | 119 |  |
| H12006           | - In last year: have illness/injury/condition that needed care right away                               | 119 |  |
| H12007           | - In last year: how often got care as soon as you believed you need it                                  | 119 |  |
| H12008           | - In last year: wait between trying to get care and actually seeing a provider for an illness or injury | 120 |  |
| H12009           | - In last vear: made appointments for non-urgent health care                                            | 120 |  |