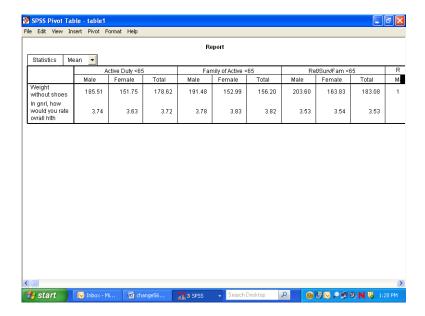

05/21/12 vi

| H12050               | - Blood pressure: know if blood pressure is too high or not                      |       |
|----------------------|----------------------------------------------------------------------------------|-------|
| H12051               | - When did you last have a flu shot                                              | 134   |
| H12052               | - Smoked at least 100 cigarettes in life                                         | 134   |
| H12053               | - Smoke or use tobacco everyday, some days, or not at all                        | 134   |
| H12054               | - Last year: how often advised by doctor to quit smoking or use tobacco          |       |
| H12055               | - Last year: how often medication was recommended or discussed by doctor to      |       |
|                      | assist with quitting smoking or using tobacco                                    | 135   |
| H12056               | - Last year: how often doctor recommended or discussed methods and               |       |
|                      | strategies to assist quitting smoking or using tobacco                           | 135   |
| H12057A              | - Do you smoke or use: cigarettes                                                |       |
| H12057B              | - Do you smoke or use: dip, chewing tobacco, snuff, or snus                      |       |
| H12057C              | - Do you smoke or use: cigars                                                    |       |
| H12057D              | - Do you smoke or use: pipes, bidis, or kreteks                                  |       |
| H12058               | - Are you male or female                                                         |       |
| H12059B              | - Female: last have a Pap smear test                                             |       |
| H12059B              |                                                                                  |       |
|                      | - Female: are you under age 40                                                   |       |
| H12061               | - Female: last time breasts checked by mammography                               |       |
| H12062               | - Female: been pregnant in last year or pregnant now                             |       |
| H12063               | - Female: in what trimester is your pregnancy                                    |       |
| H12064               | - Female: trimester first received prenatal care                                 |       |
| H12065               | - In general how would you rate your overall health                              | 138   |
| H12066               | Limited in any way in any activities because of any impairment or health problem | 139   |
| H12067               | - In last year: seen doctor or other health provider 3 or more times for same    |       |
|                      | condition or problem                                                             | 139   |
| H12068               | - Condition lasted for at least 3 months                                         |       |
| H12069               | - Need to take medicine prescribed by a doctor                                   |       |
| H12070               | - Medicine to treat condition that has lasted for at least 3 months              |       |
| H12071F              | - Feet portion of height without shoes                                           |       |
| H12071I              | - Inches portion of height without shoes                                         |       |
| H12072               | - Weight without shoes in pounds                                                 | 141   |
| SREDA                | - Highest grade completed                                                        | 145   |
| H12073               | - Are you Spanish, Hispanic, or Latino                                           |       |
|                      |                                                                                  |       |
| H12073A              | - No, not Spanish, Hispanic, or Latino                                           |       |
| H12073B              | - Yes, Mexican, Mexican American, Chicano                                        |       |
| H12073C              | - Yes, Puerto Rican                                                              |       |
| H12073D              | - Yes, Cuban                                                                     |       |
| H12073E              | - Yes, other Spanish, Hispanic, or Latino                                        |       |
| SRRACEA              | - Race: White                                                                    | . 147 |
| SRRACEB              | - Race: Black or African American                                                |       |
| SRRACEC              | - Race: American Indian or Alaska native                                         |       |
| SRRACED              | - Race: Asian                                                                    |       |
| SRRACEE              | - Race: Native Hawaiian/other Pacific Islander                                   |       |
| SRAGE                | - What is your age now?                                                          | 148   |
| H12074               | - Currently covered by Medicare                                                  | . 148 |
| H12075               | - Currently covered by Medicare part A                                           | 148   |
| H12076               | - Currently covered by Medicare part B                                           | 149   |
| H12077               | - Enrolled in a Medicare Advantage plan                                          |       |
| H12078               | - Currently covered Medicare supplemental                                        |       |
| H12079               | - Enrolled in Medicare Part D                                                    |       |
| S12AA01              | - Prior health plan                                                              |       |
| S12AA02A             | - Reason switched: I lost my job                                                 |       |
| S12AA02B             | - Reason switched: my spouse/parent lost his/her job                             | 151   |
| S12AA02B             | - Reason switched: I changed jobs                                                |       |
| S12AA02C<br>S12AA02D | - Reason switched: not reflatiged jobs                                           | 151   |
|                      |                                                                                  |       |
| S12AA02E             | - Reason switched: I retired from a job that provided coverage                   |       |
| S12AA02F             | - Reason switched: spouse/parent retired from job that provided coverage         |       |
| S12AA02G             | - Reason switched: moved to a new area                                           | . 152 |