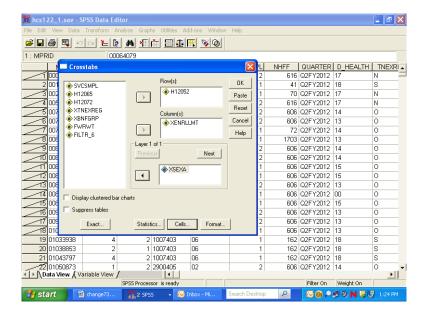

05/21/12

| H12010           | - In last year: how often got appointments for non-urgent health care as soon        |
|------------------|--------------------------------------------------------------------------------------|
| H12011           | as you wanted                                                                        |
| 1112011          | and actually seeing a provider                                                       |
| H12012           | - In last year: times went to an emergency room for own care                         |
| H12013           | - In last year: times went to a doctors office or clinic for yourself (not counting  |
|                  | times went to an emergency room)                                                     |
| H12014           | - In last year: how often talk to doctor or other health care provider about illness |
|                  | prevention12                                                                         |
| H12015           | - In last year: doctor or other health care provider talked about more than 1        |
|                  | choice for treatment                                                                 |
| H12016           | - In last year: doctor talked about pros/cons of each treatment/health care          |
| 1140047          | choice                                                                               |
| H12017           | - In last year: doctor/health care provider asked which treatment option you         |
| L10010           | thought was best for you when there was more than one choice of treatment            |
| H12018<br>H12019 | - Rating of all health care in last year                                             |
| H12020           | - In last year: number of times visited personal doctor for care for self            |
| H12020           | - In last year: how often personal doctor listened carefully to you                  |
| H12022           | - In last year: how often personal doctor explained things in a way that was         |
| 1112022          | easy to understand                                                                   |
| H12023           | - In last year: how often your personal doctor showed respect for what you           |
| 1112020          | have to say                                                                          |
| H12024           | - In last year: how often your personal doctor spent enough time with you            |
| H12025           | - In last year: got care from doctor or other health provider other than personal    |
|                  | doctor                                                                               |
| H12026           | - In last year: how often personal doctor seemed informed and up-to-date             |
|                  | about care received from other doctors                                               |
| H12027           | - Rating of your personal doctor                                                     |
| H12028           | - In last year: tried to make appointment to see a specialist                        |
| H12029           | - In last year: how often it was easy to get appointments with specialists           |
| H12030           | - In last year: how many specialists seen                                            |
| H12031           | - Rating of specialist seen most often in last year                                  |
| H12032           | - In last year: tried to get care, tests, or treatment through health plan 12        |
| H12033           | - In last year: how often easy to get care, tests, or treatment you thought you      |
|                  | needed through health plan                                                           |
| H12034           | - In last year: looked for information in written material or on the Internet about  |
| 1140005          | how health plan works                                                                |
| H12035           | - In last year: how often written material/Internet provide information you          |
| 140000           | needed about how your plan works                                                     |
| H12036           | - In last year: looked for information from health plan on cost of health care       |
| L12027           | service or equipment                                                                 |
| H12037           | service or equipment                                                                 |
| H12038           | - In last year: looked for information from health plan on cost of prescription      |
| 1112030          | medications                                                                          |
| H12039           | - In last year: how often able to find out cost of prescription medications          |
| H12040           | - In last year: tried to get information or help from health plan's customer         |
| 1112010          | service                                                                              |
| H12041           | - In last year: how often did customer service give needed information or help       |
| H12042           | - In last year: how often did customer service treat with courtesy and respect       |
| H12043           | - In last year: health plan gave forms to fill out                                   |
| H12044           | - In last year: how often forms from health plan were easy to fill out               |
| H12045           | - In last year: sent in any claims to your health plan                               |
| H12046           | - In last year: how often health plan handled claims quickly 13                      |
| H12047           | - In last year: how often health plan handled claims correctly                       |
| H12048           | - Rating of all experience with health plan                                          |
| H12049           | - Blood pressure: when last reading                                                  |

05/21/12 vi

| H12050               | - Blood pressure: know if blood pressure is too high or not                      |       |
|----------------------|----------------------------------------------------------------------------------|-------|
| H12051               | - When did you last have a flu shot                                              | 134   |
| H12052               | - Smoked at least 100 cigarettes in life                                         | 134   |
| H12053               | - Smoke or use tobacco everyday, some days, or not at all                        | 134   |
| H12054               | - Last year: how often advised by doctor to quit smoking or use tobacco          |       |
| H12055               | - Last year: how often medication was recommended or discussed by doctor to      |       |
|                      | assist with quitting smoking or using tobacco                                    | 135   |
| H12056               | - Last year: how often doctor recommended or discussed methods and               |       |
|                      | strategies to assist quitting smoking or using tobacco                           | 135   |
| H12057A              | - Do you smoke or use: cigarettes                                                |       |
| H12057B              | - Do you smoke or use: dip, chewing tobacco, snuff, or snus                      |       |
| H12057C              | - Do you smoke or use: cigars                                                    |       |
| H12057D              | - Do you smoke or use: pipes, bidis, or kreteks                                  |       |
| H12058               | - Are you male or female                                                         |       |
| H12059B              | - Female: last have a Pap smear test                                             |       |
| H12059B              |                                                                                  |       |
|                      | - Female: are you under age 40                                                   |       |
| H12061               | - Female: last time breasts checked by mammography                               |       |
| H12062               | - Female: been pregnant in last year or pregnant now                             |       |
| H12063               | - Female: in what trimester is your pregnancy                                    |       |
| H12064               | - Female: trimester first received prenatal care                                 |       |
| H12065               | - In general how would you rate your overall health                              | 138   |
| H12066               | Limited in any way in any activities because of any impairment or health problem | 139   |
| H12067               | - In last year: seen doctor or other health provider 3 or more times for same    |       |
|                      | condition or problem                                                             | 139   |
| H12068               | - Condition lasted for at least 3 months                                         |       |
| H12069               | - Need to take medicine prescribed by a doctor                                   |       |
| H12070               | - Medicine to treat condition that has lasted for at least 3 months              |       |
| H12071F              | - Feet portion of height without shoes                                           |       |
| H12071I              | - Inches portion of height without shoes                                         |       |
| H12072               | - Weight without shoes in pounds                                                 | 141   |
| SREDA                | - Highest grade completed                                                        | 145   |
| H12073               | - Are you Spanish, Hispanic, or Latino                                           |       |
|                      |                                                                                  |       |
| H12073A              | - No, not Spanish, Hispanic, or Latino                                           |       |
| H12073B              | - Yes, Mexican, Mexican American, Chicano                                        |       |
| H12073C              | - Yes, Puerto Rican                                                              |       |
| H12073D              | - Yes, Cuban                                                                     |       |
| H12073E              | - Yes, other Spanish, Hispanic, or Latino                                        |       |
| SRRACEA              | - Race: White                                                                    | . 147 |
| SRRACEB              | - Race: Black or African American                                                |       |
| SRRACEC              | - Race: American Indian or Alaska native                                         |       |
| SRRACED              | - Race: Asian                                                                    |       |
| SRRACEE              | - Race: Native Hawaiian/other Pacific Islander                                   |       |
| SRAGE                | - What is your age now?                                                          | 148   |
| H12074               | - Currently covered by Medicare                                                  | . 148 |
| H12075               | - Currently covered by Medicare part A                                           | 148   |
| H12076               | - Currently covered by Medicare part B                                           | 149   |
| H12077               | - Enrolled in a Medicare Advantage plan                                          |       |
| H12078               | - Currently covered Medicare supplemental                                        |       |
| H12079               | - Enrolled in Medicare Part D                                                    |       |
| S12AA01              | - Prior health plan                                                              |       |
| S12AA02A             | - Reason switched: I lost my job                                                 |       |
| S12AA02B             | - Reason switched: my spouse/parent lost his/her job                             | 151   |
| S12AA02B             | - Reason switched: I changed jobs                                                |       |
| S12AA02C<br>S12AA02D | - Reason switched: not reflatiged jobs                                           | 151   |
|                      |                                                                                  |       |
| S12AA02E             | - Reason switched: I retired from a job that provided coverage                   |       |
| S12AA02F             | - Reason switched: spouse/parent retired from job that provided coverage         |       |
| S12AA02G             | - Reason switched: moved to a new area                                           | . 152 |