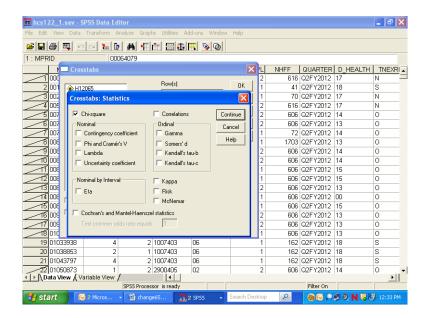

ll open as follows:



Move **H12052** from the variable list on the left into the box marked **Row(s)**:, and move the variable **svcsmpl** into the box marked **Column(s)**:. The screen will resemble the following:



For this analysis, there are no Layer variables, so you can proceed to format the table cells.

Click on Cells... and open the following dialog box.



Under **Counts**, **Observed** is checked. This refers to the cell count, a statistic you want to see, so you would leave it checked. Under **Percentages**, check **Column** because you are interested in the percentage of people in each branch of service. Click **Continue** and return to the original screen.

Suppose you also want to see the chi-square statistic. Click on **Statistics**, and the following screen will open:



If you wanted to calculate chi-square, you would check **Chi-square** as in the screen above, click **Continue** to return to the first screen, and click **OK** to run the procedure. **Running Crosstabs** will appear on the status line, together with the case counter. For this crosstabulation we will not reflect the chi-square statistics.

When the run is completed, the output window will open, and you can proceed to reformat the table. For a given work session, SPSS appends new output to previous output--in our case, the **Means** procedure. As shown in the next screen, a second section now appears in the left pane, headed by the word **Crosstabs**. Navigate to the **Title** section and double-click inside the title box to change the text in the box to fit the table, as in the example b