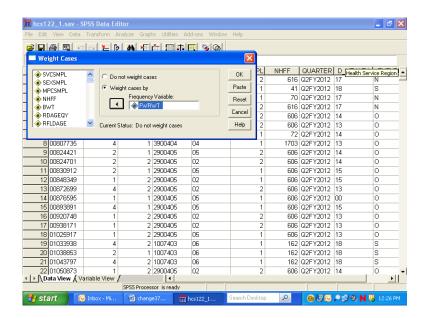

# **TABLE OF VARIABLES**

Page

| Sample Variables |                                                                                                         |     |  |
|------------------|---------------------------------------------------------------------------------------------------------|-----|--|
| MPRID            | - Unique MPR identifier                                                                                 | 101 |  |
| SVCSMPL          | - Branch of service sampling variable                                                                   | 101 |  |
| SEXSMPL          | - Sex sampling variable                                                                                 | 101 |  |
| STRATUM          | - Sampling stratum                                                                                      | 101 |  |
| ENBGSMPL         | - Enrollment by beneficiary category                                                                    | 108 |  |
| MPCSMPL          | - Military personnel category                                                                           | 108 |  |
| NHFF             | - Stratum sample size                                                                                   | 108 |  |
| QUARTER          | - Survey quarter                                                                                        | 108 |  |
| D_HEALTH         | - Health service region                                                                                 | 109 |  |
| TNEXREG          | - TRICARE next generation of contracts region grouping                                                  | 109 |  |
| SERVAFF          | - Service affiliation                                                                                   | 109 |  |
| BWT              | - Basic sampling weight                                                                                 | 110 |  |
|                  | DEERS VARIABLES                                                                                         |     |  |
| RACEETHN         | - Race/Ethnic code                                                                                      | 110 |  |
| PNSEXCD          | - Person gender                                                                                         | 110 |  |
| RDAGEQY          | - Age at time of sample preparation-Capped (18 and below, 86 and above)                                 | 111 |  |
| RFLDAGE          | - Age at start of fielding period-Capped (18 and below, 86 and above)                                   | 111 |  |
| PCM              | - Primary manager code (civilian or military)                                                           | 111 |  |
| ACV              | - Alternate care value                                                                                  | 112 |  |
| DBENCAT          | - Beneficiary category                                                                                  | 112 |  |
| DSPONSVC         | - Derived sponsor branch of service                                                                     | 113 |  |
| PATCAT           | - Aggregated beneficiary category                                                                       | 113 |  |
| PNTYPCD          | - Person type code                                                                                      | 113 |  |
|                  | QUESTIONNAIRE RESPONSES                                                                                 |     |  |
| H12001           | - Are you the person listed on the cover letter                                                         | 113 |  |
| H12002A          | - Health plan(s) covered: TRICARE Prime                                                                 | 114 |  |
| H12002C          | - Health plan(s) covered: TRICARE Ext/Stnd                                                              | 114 |  |
| H12002N          | - Health plan(s) covered: TRICARE Plus                                                                  | 114 |  |
| H12002O          | - Health plan(s) covered: TRICARE For Life                                                              | 114 |  |
| H12002P          | - Health plan(s) covered: TRICARE Supplemental Insurance                                                | 114 |  |
| H12002Q          | - Health plan(s) covered: TRICARE Reserve Select                                                        | 115 |  |
| H12002S          | - Health plan(s) covered: TRICARE Retired Reserve                                                       | 115 |  |
| H12002T          | - Health plan(s) covered: TRICARE Young Adult                                                           | 115 |  |
| H12002U          | - Health plan(s) covered: Continued Health Care Benefit Program (CHCBP)                                 | 115 |  |
| H12002F          | - Health plan(s) covered: Medicare                                                                      | 115 |  |
| H12002G          | - Health plan(s) covered: Federal Employees Health Benefit Program (FEHBP)                              | 116 |  |
| H12002H          | - Health plan(s) covered: Medicaid                                                                      | 116 |  |
| H12002I          | - Health plan(s) covered: civilian HMO                                                                  | 116 |  |
| H12002J          | - Health plan(s) covered: other civilian                                                                | 116 |  |
| H12002K          | - Health plan(s) covered: Uniformed Services Family Health Plan (USFHP)                                 | 116 |  |
| H12002M          | - Health plan(s) covered: Veterans                                                                      | 117 |  |
| H12002R          | - Health plan(s) covered: other Non-US government health insurance                                      | 117 |  |
| H12002L          | - Health plan(s) covered: not sure                                                                      | 117 |  |
| H12003           | - Which health plan did you use most in the past 12 months?                                             | 118 |  |
| H12004           | - Months or years in a row with health plan                                                             | 118 |  |
| H12005           | - In last year: facility used most for health care                                                      | 119 |  |
| H12006           | - In last year: have illness/injury/condition that needed care right away                               | 119 |  |
| H12007           | - In last year: how often got care as soon as you believed you need it                                  | 119 |  |
| H12008           | - In last year: wait between trying to get care and actually seeing a provider for an illness or injury | 120 |  |
| H12009           | - In last vear: made appointments for non-urgent health care                                            | 120 |  |