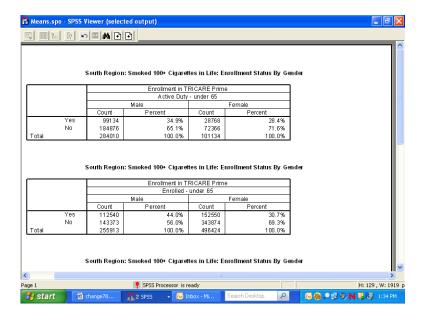

05/21/12 vi

| H12050               | - Blood pressure: know if blood pressure is too high or not                      |       |
|----------------------|----------------------------------------------------------------------------------|-------|
| H12051               | - When did you last have a flu shot                                              | 134   |
| H12052               | - Smoked at least 100 cigarettes in life                                         | 134   |
| H12053               | - Smoke or use tobacco everyday, some days, or not at all                        | 134   |
| H12054               | - Last year: how often advised by doctor to quit smoking or use tobacco          |       |
| H12055               | - Last year: how often medication was recommended or discussed by doctor to      |       |
|                      | assist with quitting smoking or using tobacco                                    | 135   |
| H12056               | - Last year: how often doctor recommended or discussed methods and               |       |
|                      | strategies to assist quitting smoking or using tobacco                           | 135   |
| H12057A              | - Do you smoke or use: cigarettes                                                |       |
| H12057B              | - Do you smoke or use: dip, chewing tobacco, snuff, or snus                      |       |
| H12057C              | - Do you smoke or use: cigars                                                    |       |
| H12057D              | - Do you smoke or use: pipes, bidis, or kreteks                                  |       |
| H12058               | - Are you male or female                                                         |       |
| H12059B              | - Female: last have a Pap smear test                                             |       |
| H12059B              |                                                                                  |       |
|                      | - Female: are you under age 40                                                   |       |
| H12061               | - Female: last time breasts checked by mammography                               |       |
| H12062               | - Female: been pregnant in last year or pregnant now                             |       |
| H12063               | - Female: in what trimester is your pregnancy                                    |       |
| H12064               | - Female: trimester first received prenatal care                                 |       |
| H12065               | - In general how would you rate your overall health                              | 138   |
| H12066               | Limited in any way in any activities because of any impairment or health problem | 139   |
| H12067               | - In last year: seen doctor or other health provider 3 or more times for same    |       |
|                      | condition or problem                                                             | 139   |
| H12068               | - Condition lasted for at least 3 months                                         |       |
| H12069               | - Need to take medicine prescribed by a doctor                                   |       |
| H12070               | - Medicine to treat condition that has lasted for at least 3 months              |       |
| H12071F              | - Feet portion of height without shoes                                           |       |
| H12071I              | - Inches portion of height without shoes                                         |       |
| H12072               | - Weight without shoes in pounds                                                 | 141   |
| SREDA                | - Highest grade completed                                                        | 145   |
| H12073               | - Are you Spanish, Hispanic, or Latino                                           |       |
|                      |                                                                                  |       |
| H12073A              | - No, not Spanish, Hispanic, or Latino                                           |       |
| H12073B              | - Yes, Mexican, Mexican American, Chicano                                        |       |
| H12073C              | - Yes, Puerto Rican                                                              |       |
| H12073D              | - Yes, Cuban                                                                     |       |
| H12073E              | - Yes, other Spanish, Hispanic, or Latino                                        |       |
| SRRACEA              | - Race: White                                                                    | . 147 |
| SRRACEB              | - Race: Black or African American                                                |       |
| SRRACEC              | - Race: American Indian or Alaska native                                         |       |
| SRRACED              | - Race: Asian                                                                    |       |
| SRRACEE              | - Race: Native Hawaiian/other Pacific Islander                                   |       |
| SRAGE                | - What is your age now?                                                          | 148   |
| H12074               | - Currently covered by Medicare                                                  | . 148 |
| H12075               | - Currently covered by Medicare part A                                           | 148   |
| H12076               | - Currently covered by Medicare part B                                           | 149   |
| H12077               | - Enrolled in a Medicare Advantage plan                                          |       |
| H12078               | - Currently covered Medicare supplemental                                        |       |
| H12079               | - Enrolled in Medicare Part D                                                    |       |
| S12AA01              | - Prior health plan                                                              |       |
| S12AA02A             | - Reason switched: I lost my job                                                 |       |
| S12AA02B             | - Reason switched: my spouse/parent lost his/her job                             | 151   |
| S12AA02B             | - Reason switched: I changed jobs                                                |       |
| S12AA02C<br>S12AA02D | - Reason switched: not reflatiged jobs                                           | 151   |
|                      |                                                                                  |       |
| S12AA02E             | - Reason switched: I retired from a job that provided coverage                   |       |
| S12AA02F             | - Reason switched: spouse/parent retired from job that provided coverage         |       |
| S12AA02G             | - Reason switched: moved to a new area                                           | . 152 |