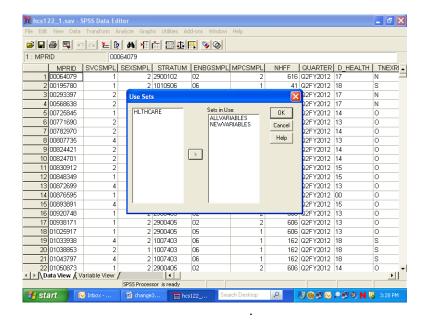

# **TABLE OF VARIABLES**

Page

| Sample Variables |                                                                                                         |     |  |
|------------------|---------------------------------------------------------------------------------------------------------|-----|--|
| MPRID            | - Unique MPR identifier                                                                                 | 101 |  |
| SVCSMPL          | - Branch of service sampling variable                                                                   | 101 |  |
| SEXSMPL          | - Sex sampling variable                                                                                 | 101 |  |
| STRATUM          | - Sampling stratum                                                                                      | 101 |  |
| ENBGSMPL         | - Enrollment by beneficiary category                                                                    | 108 |  |
| MPCSMPL          | - Military personnel category                                                                           | 108 |  |
| NHFF             | - Stratum sample size                                                                                   | 108 |  |
| QUARTER          | - Survey quarter                                                                                        | 108 |  |
| D_HEALTH         | - Health service region                                                                                 | 109 |  |
| TNEXREG          | - TRICARE next generation of contracts region grouping                                                  | 109 |  |
| SERVAFF          | - Service affiliation                                                                                   | 109 |  |
| BWT              | - Basic sampling weight                                                                                 | 110 |  |
|                  | DEERS VARIABLES                                                                                         |     |  |
| RACEETHN         | - Race/Ethnic code                                                                                      | 110 |  |
| PNSEXCD          | - Person gender                                                                                         | 110 |  |
| RDAGEQY          | - Age at time of sample preparation-Capped (18 and below, 86 and above)                                 | 111 |  |
| RFLDAGE          | - Age at start of fielding period-Capped (18 and below, 86 and above)                                   | 111 |  |
| PCM              | - Primary manager code (civilian or military)                                                           | 111 |  |
| ACV              | - Alternate care value                                                                                  | 112 |  |
| DBENCAT          | - Beneficiary category                                                                                  | 112 |  |
| DSPONSVC         | - Derived sponsor branch of service                                                                     | 113 |  |
| PATCAT           | - Aggregated beneficiary category                                                                       | 113 |  |
| PNTYPCD          | - Person type code                                                                                      | 113 |  |
|                  | QUESTIONNAIRE RESPONSES                                                                                 |     |  |
| H12001           | - Are you the person listed on the cover letter                                                         | 113 |  |
| H12002A          | - Health plan(s) covered: TRICARE Prime                                                                 | 114 |  |
| H12002C          | - Health plan(s) covered: TRICARE Ext/Stnd                                                              | 114 |  |
| H12002N          | - Health plan(s) covered: TRICARE Plus                                                                  | 114 |  |
| H12002O          | - Health plan(s) covered: TRICARE For Life                                                              | 114 |  |
| H12002P          | - Health plan(s) covered: TRICARE Supplemental Insurance                                                | 114 |  |
| H12002Q          | - Health plan(s) covered: TRICARE Reserve Select                                                        | 115 |  |
| H12002S          | - Health plan(s) covered: TRICARE Retired Reserve                                                       | 115 |  |
| H12002T          | - Health plan(s) covered: TRICARE Young Adult                                                           | 115 |  |
| H12002U          | - Health plan(s) covered: Continued Health Care Benefit Program (CHCBP)                                 | 115 |  |
| H12002F          | - Health plan(s) covered: Medicare                                                                      | 115 |  |
| H12002G          | - Health plan(s) covered: Federal Employees Health Benefit Program (FEHBP)                              | 116 |  |
| H12002H          | - Health plan(s) covered: Medicaid                                                                      | 116 |  |
| H12002I          | - Health plan(s) covered: civilian HMO                                                                  | 116 |  |
| H12002J          | - Health plan(s) covered: other civilian                                                                | 116 |  |
| H12002K          | - Health plan(s) covered: Uniformed Services Family Health Plan (USFHP)                                 | 116 |  |
| H12002M          | - Health plan(s) covered: Veterans                                                                      | 117 |  |
| H12002R          | - Health plan(s) covered: other Non-US government health insurance                                      | 117 |  |
| H12002L          | - Health plan(s) covered: not sure                                                                      | 117 |  |
| H12003           | - Which health plan did you use most in the past 12 months?                                             | 118 |  |
| H12004           | - Months or years in a row with health plan                                                             | 118 |  |
| H12005           | - In last year: facility used most for health care                                                      | 119 |  |
| H12006           | - In last year: have illness/injury/condition that needed care right away                               | 119 |  |
| H12007           | - In last year: how often got care as soon as you believed you need it                                  | 119 |  |
| H12008           | - In last year: wait between trying to get care and actually seeing a provider for an illness or injury | 120 |  |
| H12009           | - In last vear: made appointments for non-urgent health care                                            | 120 |  |