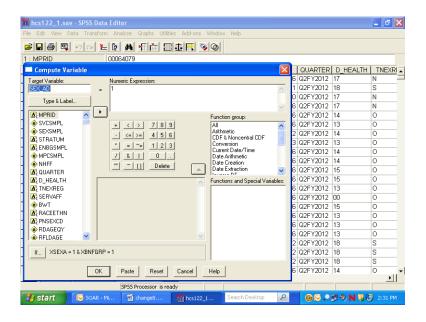

n as it is needed. Syntax is a written instruction generated by the commands you give in a dialog box. These "sentences" can be saved in a file and executed when needed. This is the batch mode of processing syntax commands. Syntax files take up very little space.

Experienced SPSS programmers, who have mastered SPSS syntax, often prefer to work only in batch mode. This option is available to users who have not mastered the syntax language. You can paste the commands, generated interactively in the dialog box, onto a syntax file.

Recall the compute example for the new variable sex\_ad. The screen below is the result of assigning 1 to sex\_ad according to an If condition. You clicked on OK to set the value. Returning to the screen and clicking on Paste writes the command to a syntax file.



Click on the Paste button, and the syntax window below will open with the syntax written in it.



Now return to the compute dialog box.



Assign the value 2 to sex\_ad and build the "if" condition as in the diagram above. Select Paste, and these commands will be appended to the syntax file.



The results appear in the screen above. SPSS gives default names to syntax files, such as Syntax1, Syntax2, etc., as they are created. It is a good idea to save the syntax, re-naming the file using the **Save As** option on the **File** menu. Use a name that has some meaning to you, e.g., **New\_computes**. The file will automatically receive the suffix .**sps**.

Another option for adding new variables to the dataset is to **Recode** existing variables **into** new variables. A common example in