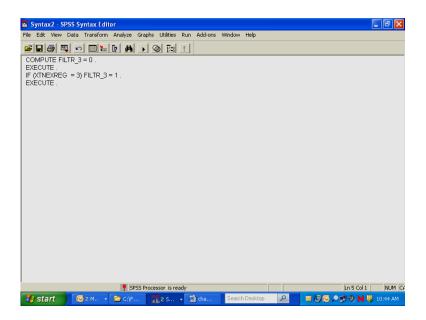

s the case for removal.

For example, suppose you want to produce a table for people who live in the West, i.e., cases for which the variable **xtnexreg = 3**. You would build a filter variable named **filtr\_3**, which has the value **1** associated with the cases in the West and 0 for all the other cases in the file. The logic is: if **xtnexreg = 3**, then **filtr\_3 = 1**, else **filtr\_3 = 0**.

The screen below shows the final step in computing the filter variable. The variable was first initialized to **0**. Then, the "If" condition was built for setting the filter variable to **1**. You are now working with a subset of variables, allowing the dialog boxes to be used more efficiently.



The screen that follows shows the syntax that was generated as you built the variable filtr\_3.



Once you build the filter variable, you can apply it for analyzing only those people from the West.

Using the **Data** menu, choose **Select Cases**.



In the dialog box, check **Use filter variable**. Move the variable **filtr\_3** from the variable list on the left side of the dialog box into the slot provided, as indicated below. Check that the option **Filtered** is checked under **Unselected Cases Are**. This is the default option.

Click **OK** and exit the dialog box.



When you return to the **Data Window**, notice the slanting line next to some of the cases in the file. Those cases have been filtered out.



You can now produce tables for the subset of cases.

When using filter variables, it is important to check the filter status and to adjust it to fit the present need. Fil