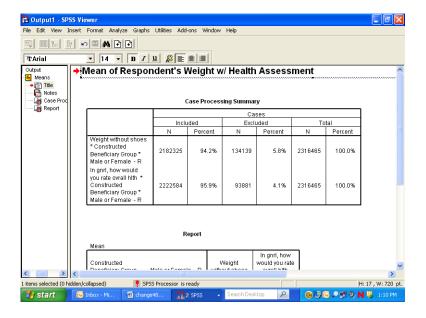

05/21/12 vi

| H12050               | - Blood pressure: know if blood pressure is too high or not                      |       |
|----------------------|----------------------------------------------------------------------------------|-------|
| H12051               | - When did you last have a flu shot                                              | 134   |
| H12052               | - Smoked at least 100 cigarettes in life                                         | 134   |
| H12053               | - Smoke or use tobacco everyday, some days, or not at all                        | 134   |
| H12054               | - Last year: how often advised by doctor to quit smoking or use tobacco          |       |
| H12055               | - Last year: how often medication was recommended or discussed by doctor to      |       |
|                      | assist with quitting smoking or using tobacco                                    | 135   |
| H12056               | - Last year: how often doctor recommended or discussed methods and               |       |
|                      | strategies to assist quitting smoking or using tobacco                           | 135   |
| H12057A              | - Do you smoke or use: cigarettes                                                |       |
| H12057B              | - Do you smoke or use: dip, chewing tobacco, snuff, or snus                      |       |
| H12057C              | - Do you smoke or use: cigars                                                    |       |
| H12057D              | - Do you smoke or use: pipes, bidis, or kreteks                                  |       |
| H12058               | - Are you male or female                                                         |       |
| H12059B              | - Female: last have a Pap smear test                                             |       |
| H12059B              |                                                                                  |       |
|                      | - Female: are you under age 40                                                   |       |
| H12061               | - Female: last time breasts checked by mammography                               |       |
| H12062               | - Female: been pregnant in last year or pregnant now                             |       |
| H12063               | - Female: in what trimester is your pregnancy                                    |       |
| H12064               | - Female: trimester first received prenatal care                                 |       |
| H12065               | - In general how would you rate your overall health                              | 138   |
| H12066               | Limited in any way in any activities because of any impairment or health problem | 139   |
| H12067               | - In last year: seen doctor or other health provider 3 or more times for same    |       |
|                      | condition or problem                                                             | 139   |
| H12068               | - Condition lasted for at least 3 months                                         |       |
| H12069               | - Need to take medicine prescribed by a doctor                                   |       |
| H12070               | - Medicine to treat condition that has lasted for at least 3 months              |       |
| H12071F              | - Feet portion of height without shoes                                           |       |
| H12071I              | - Inches portion of height without shoes                                         |       |
| H12072               | - Weight without shoes in pounds                                                 | 141   |
| SREDA                | - Highest grade completed                                                        | 145   |
| H12073               | - Are you Spanish, Hispanic, or Latino                                           |       |
|                      |                                                                                  |       |
| H12073A              | - No, not Spanish, Hispanic, or Latino                                           |       |
| H12073B              | - Yes, Mexican, Mexican American, Chicano                                        |       |
| H12073C              | - Yes, Puerto Rican                                                              |       |
| H12073D              | - Yes, Cuban                                                                     |       |
| H12073E              | - Yes, other Spanish, Hispanic, or Latino                                        |       |
| SRRACEA              | - Race: White                                                                    | . 147 |
| SRRACEB              | - Race: Black or African American                                                |       |
| SRRACEC              | - Race: American Indian or Alaska native                                         |       |
| SRRACED              | - Race: Asian                                                                    |       |
| SRRACEE              | - Race: Native Hawaiian/other Pacific Islander                                   |       |
| SRAGE                | - What is your age now?                                                          | 148   |
| H12074               | - Currently covered by Medicare                                                  | . 148 |
| H12075               | - Currently covered by Medicare part A                                           | 148   |
| H12076               | - Currently covered by Medicare part B                                           | 149   |
| H12077               | - Enrolled in a Medicare Advantage plan                                          |       |
| H12078               | - Currently covered Medicare supplemental                                        |       |
| H12079               | - Enrolled in Medicare Part D                                                    |       |
| S12AA01              | - Prior health plan                                                              |       |
| S12AA02A             | - Reason switched: I lost my job                                                 |       |
| S12AA02B             | - Reason switched: my spouse/parent lost his/her job                             | 151   |
| S12AA02B             | - Reason switched: I changed jobs                                                |       |
| S12AA02C<br>S12AA02D | - Reason switched: not reflatiged jobs                                           | 151   |
|                      |                                                                                  |       |
| S12AA02E             | - Reason switched: I retired from a job that provided coverage                   |       |
| S12AA02F             | - Reason switched: spouse/parent retired from job that provided coverage         |       |
| S12AA02G             | - Reason switched: moved to a new area                                           | . 152 |