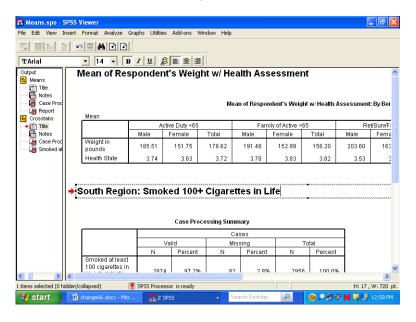

u wanted to calculate chi-square, you would check **Chi-square** as in the screen above, click **Continue** to return to the first screen, and click **OK** to run the procedure. **Running Crosstabs** will appear on the status line, together with the case counter. For this crosstabulation we will not reflect the chi-square statistics.

When the run is completed, the output window will open, and you can proceed to reformat the table. For a given work session, SPSS appends new output to previous output--in our case, the **Means** procedure. As shown in the next screen, a second section now appears in the left pane, headed by the word **Crosstabs**. Navigate to the **Title** section and double-click inside the title box to change the text in the box to fit the table, as in the example below.



As you did for the **Means** procedure, you would again evaluate the **Notes** and examine the **Case Processing Summary**. Hide the **Notes** and the **Case Processing Summary** as you did before.

Navigate to the procedure icon. Follow the procedure for opening an **SPSS Pivot Table Object**, open the table in the special editor and maximize the screen as in the following:



The information you requested is in the table, but the table is hard to read. The first possibility is to realign the percent statistic, bringing it into the row dimension. To do this, open the **Pivot** menu and choose **Pivoting Trays**, as in the following screen:



The pivoting tool will appear:



This tool reflects the table structure: rows, columns, and layers. The icons in the margins of the pivoting tray