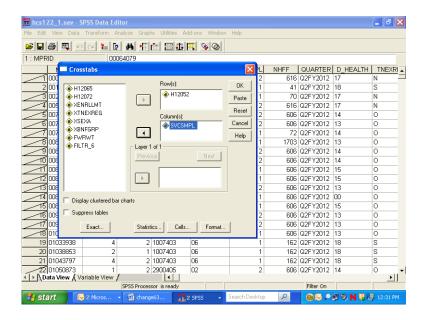

*H12052** – the questionnaire variable. The cases for the analysis are from the South only.

The first task is to build a new filter variable, assigning 1 to the variable when XTNEXREG = 2. You would call the variable filtr\_6 and build it the same way you built the filter, filtr\_3. Cases from the South are selected when you activate the filter, and the other cases are filtered out. Check the status line for Filter On.

Next, open the **Analyze** menu in the **Data Window**, choosing **Descriptive Statistics** and **Crosstabs**, as shown below.



The Crosstabs dialog box will open as follows:



Move **H12052** from the variable list on the left into the box marked **Row(s)**:, and move the variable **svcsmpl** into the box marked **Column(s)**:. The screen will resemble the following:



For this analysis, there are no Layer variables, so you can proceed to format the table cells.

Click on Cells... and open the following dialog box.



Under **Counts**, **Observed** is checked. This refers to the cell count, a statistic you want to see, so you would leave it checked. Under **Percentages**, check **Column** because you are interested in the percentage of people in each branch of service. Click **Continue** and return to the original screen.

Suppose you also want to see the chi-square statistic. Click on **Statistics**, and the following screen will open:



If you wanted to calculate chi-square, you would check **Chi-square** as in the screen above, click **Continue** to return to the first screen, and click **OK** to run the procedure. **Running Crosstabs** will appear