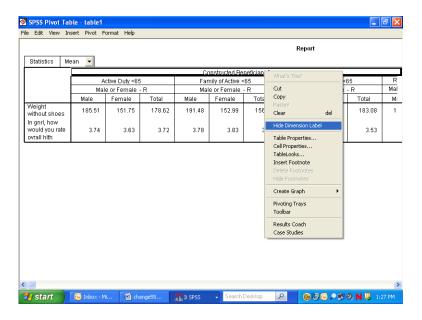

he rows and columns will be reversed as shown in the following screen. Though the table appears too wide in the viewer, it will fit the page when printed. You can do all the table editing in the left section of the table, and the changes will spread through the entire table.



You would then notice that certain labels are redundant. The labels, **Constructed Beneficiary Group and Male or Female - R** are the **Variable Labels** for the variables. The information in these labels is echoed in the **Value Labels**, which are also reproduced in the table. You would delete the Variable Labels as follows.

Click inside the section of the table where the label, **Constructed Beneficiary Group**, appears. Right-click to open a dialog box, choosing **Hide Dimension Label**, as illustrated below.



Click inside the table section labeled **Male or Female - R** and repeat the above procedure. An improved table is shown in the following screen.



The mean values reported are formatted to allow space for the labels of the satisfaction variables. The spaces between the values are not pleasing to the eye. You can shorten these labels and add the lost information in another place, according to the following procedures:

Double-click on the label for health state. Delete the text, entering only the words, **Health State**. Do the same for the health care label, entering only the words, **Weight in pounds**.

Double-click on the word, **Report**, in the center at the top of the table, right-click, and choose **Delete** from the dialog box.



The resulting table is much more readable. You