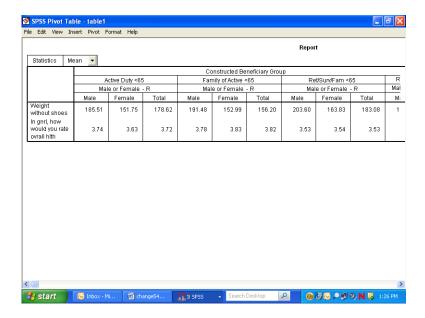

he table. Insert the mouse pointer inside the table and right-click, opening the following dialog box:



Select SPSS Pivot Table Object and Open as pictured below:



The table will appear in a new screen superimposed on the output. Maximize this screen as shown below.



In this special editor, there are many options for formatting the table.

Suppose you want to change the table format from vertical to horizontal. Open the **Pivot** menu in the tool bar and choose **Transpose Rows and Columns** as shown below:



The rows and columns will be reversed as shown in the following screen. Though the table appears too wide in the viewer, it will fit the page when printed. You can do all the table editing in the left section of the table, and the changes will spread through the entire table.



You would then notice that certain labels are redundant. The labels, **Constructed Beneficiary Group and Male or Female - R** are the **Variable Labels** for the variables. The information in these labels is echoed in the **Value Labels**, which are also reproduced in the table. You would delete the Variable Labels as follows.

Click inside the section of the table where the label, **Constructed Beneficiary Group**, appears. Right-click to open a dialog box, choosing **Hide Dimension Label**, as illustrated below.



Click inside the table section labeled **Male or Female - R** and repeat the above procedure. An improved table is shown in the following screen.



The mean values reported are formatted to allow space for the labels of the satisfaction variables. The spaces between the val