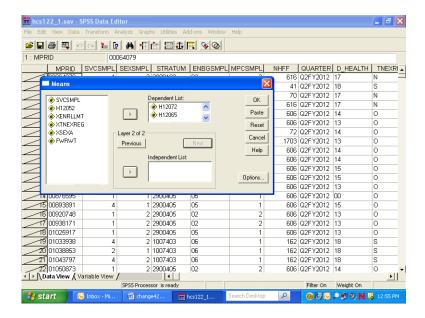

# **TABLE OF VARIABLES**

Page

| Sample Variables |                                                                                                         |     |  |
|------------------|---------------------------------------------------------------------------------------------------------|-----|--|
| MPRID            | - Unique MPR identifier                                                                                 | 101 |  |
| SVCSMPL          | - Branch of service sampling variable                                                                   | 101 |  |
| SEXSMPL          | - Sex sampling variable                                                                                 | 101 |  |
| STRATUM          | - Sampling stratum                                                                                      | 101 |  |
| ENBGSMPL         | - Enrollment by beneficiary category                                                                    | 108 |  |
| MPCSMPL          | - Military personnel category                                                                           | 108 |  |
| NHFF             | - Stratum sample size                                                                                   | 108 |  |
| QUARTER          | - Survey quarter                                                                                        | 108 |  |
| D_HEALTH         | - Health service region                                                                                 | 109 |  |
| TNEXREG          | - TRICARE next generation of contracts region grouping                                                  | 109 |  |
| SERVAFF          | - Service affiliation                                                                                   | 109 |  |
| BWT              | - Basic sampling weight                                                                                 | 110 |  |
|                  | DEERS VARIABLES                                                                                         |     |  |
| RACEETHN         | - Race/Ethnic code                                                                                      | 110 |  |
| PNSEXCD          | - Person gender                                                                                         | 110 |  |
| RDAGEQY          | - Age at time of sample preparation-Capped (18 and below, 86 and above)                                 | 111 |  |
| RFLDAGE          | - Age at start of fielding period-Capped (18 and below, 86 and above)                                   | 111 |  |
| PCM              | - Primary manager code (civilian or military)                                                           | 111 |  |
| ACV              | - Alternate care value                                                                                  | 112 |  |
| DBENCAT          | - Beneficiary category                                                                                  | 112 |  |
| DSPONSVC         | - Derived sponsor branch of service                                                                     | 113 |  |
| PATCAT           | - Aggregated beneficiary category                                                                       | 113 |  |
| PNTYPCD          | - Person type code                                                                                      | 113 |  |
|                  | QUESTIONNAIRE RESPONSES                                                                                 |     |  |
| H12001           | - Are you the person listed on the cover letter                                                         | 113 |  |
| H12002A          | - Health plan(s) covered: TRICARE Prime                                                                 | 114 |  |
| H12002C          | - Health plan(s) covered: TRICARE Ext/Stnd                                                              | 114 |  |
| H12002N          | - Health plan(s) covered: TRICARE Plus                                                                  | 114 |  |
| H12002O          | - Health plan(s) covered: TRICARE For Life                                                              | 114 |  |
| H12002P          | - Health plan(s) covered: TRICARE Supplemental Insurance                                                | 114 |  |
| H12002Q          | - Health plan(s) covered: TRICARE Reserve Select                                                        | 115 |  |
| H12002S          | - Health plan(s) covered: TRICARE Retired Reserve                                                       | 115 |  |
| H12002T          | - Health plan(s) covered: TRICARE Young Adult                                                           | 115 |  |
| H12002U          | - Health plan(s) covered: Continued Health Care Benefit Program (CHCBP)                                 | 115 |  |
| H12002F          | - Health plan(s) covered: Medicare                                                                      | 115 |  |
| H12002G          | - Health plan(s) covered: Federal Employees Health Benefit Program (FEHBP)                              | 116 |  |
| H12002H          | - Health plan(s) covered: Medicaid                                                                      | 116 |  |
| H12002I          | - Health plan(s) covered: civilian HMO                                                                  | 116 |  |
| H12002J          | - Health plan(s) covered: other civilian                                                                | 116 |  |
| H12002K          | - Health plan(s) covered: Uniformed Services Family Health Plan (USFHP)                                 | 116 |  |
| H12002M          | - Health plan(s) covered: Veterans                                                                      | 117 |  |
| H12002R          | - Health plan(s) covered: other Non-US government health insurance                                      | 117 |  |
| H12002L          | - Health plan(s) covered: not sure                                                                      | 117 |  |
| H12003           | - Which health plan did you use most in the past 12 months?                                             | 118 |  |
| H12004           | - Months or years in a row with health plan                                                             | 118 |  |
| H12005           | - In last year: facility used most for health care                                                      | 119 |  |
| H12006           | - In last year: have illness/injury/condition that needed care right away                               | 119 |  |
| H12007           | - In last year: how often got care as soon as you believed you need it                                  | 119 |  |
| H12008           | - In last year: wait between trying to get care and actually seeing a provider for an illness or injury | 120 |  |
| H12009           | - In last vear: made appointments for non-urgent health care                                            | 120 |  |