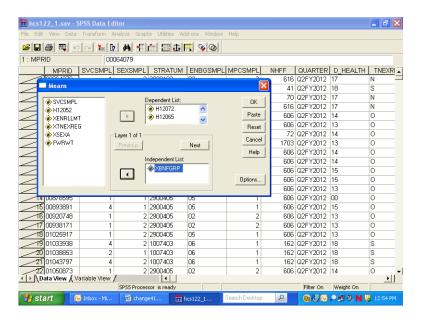

# **TABLE OF VARIABLES**

Page

| Sample Variables |                                                                                                         |     |  |
|------------------|---------------------------------------------------------------------------------------------------------|-----|--|
| MPRID            | - Unique MPR identifier                                                                                 | 101 |  |
| SVCSMPL          | - Branch of service sampling variable                                                                   | 101 |  |
| SEXSMPL          | - Sex sampling variable                                                                                 | 101 |  |
| STRATUM          | - Sampling stratum                                                                                      | 101 |  |
| ENBGSMPL         | - Enrollment by beneficiary category                                                                    | 108 |  |
| MPCSMPL          | - Military personnel category                                                                           | 108 |  |
| NHFF             | - Stratum sample size                                                                                   | 108 |  |
| QUARTER          | - Survey quarter                                                                                        | 108 |  |
| D_HEALTH         | - Health service region                                                                                 | 109 |  |
| TNEXREG          | - TRICARE next generation of contracts region grouping                                                  | 109 |  |
| SERVAFF          | - Service affiliation                                                                                   | 109 |  |
| BWT              | - Basic sampling weight                                                                                 | 110 |  |
|                  | DEERS VARIABLES                                                                                         |     |  |
| RACEETHN         | - Race/Ethnic code                                                                                      | 110 |  |
| PNSEXCD          | - Person gender                                                                                         | 110 |  |
| RDAGEQY          | - Age at time of sample preparation-Capped (18 and below, 86 and above)                                 | 111 |  |
| RFLDAGE          | - Age at start of fielding period-Capped (18 and below, 86 and above)                                   | 111 |  |
| PCM              | - Primary manager code (civilian or military)                                                           | 111 |  |
| ACV              | - Alternate care value                                                                                  | 112 |  |
| DBENCAT          | - Beneficiary category                                                                                  | 112 |  |
| DSPONSVC         | - Derived sponsor branch of service                                                                     | 113 |  |
| PATCAT           | - Aggregated beneficiary category                                                                       | 113 |  |
| PNTYPCD          | - Person type code                                                                                      | 113 |  |
|                  | QUESTIONNAIRE RESPONSES                                                                                 |     |  |
| H12001           | - Are you the person listed on the cover letter                                                         | 113 |  |
| H12002A          | - Health plan(s) covered: TRICARE Prime                                                                 | 114 |  |
| H12002C          | - Health plan(s) covered: TRICARE Ext/Stnd                                                              | 114 |  |
| H12002N          | - Health plan(s) covered: TRICARE Plus                                                                  | 114 |  |
| H12002O          | - Health plan(s) covered: TRICARE For Life                                                              | 114 |  |
| H12002P          | - Health plan(s) covered: TRICARE Supplemental Insurance                                                | 114 |  |
| H12002Q          | - Health plan(s) covered: TRICARE Reserve Select                                                        | 115 |  |
| H12002S          | - Health plan(s) covered: TRICARE Retired Reserve                                                       | 115 |  |
| H12002T          | - Health plan(s) covered: TRICARE Young Adult                                                           | 115 |  |
| H12002U          | - Health plan(s) covered: Continued Health Care Benefit Program (CHCBP)                                 | 115 |  |
| H12002F          | - Health plan(s) covered: Medicare                                                                      | 115 |  |
| H12002G          | - Health plan(s) covered: Federal Employees Health Benefit Program (FEHBP)                              | 116 |  |
| H12002H          | - Health plan(s) covered: Medicaid                                                                      | 116 |  |
| H12002I          | - Health plan(s) covered: civilian HMO                                                                  | 116 |  |
| H12002J          | - Health plan(s) covered: other civilian                                                                | 116 |  |
| H12002K          | - Health plan(s) covered: Uniformed Services Family Health Plan (USFHP)                                 | 116 |  |
| H12002M          | - Health plan(s) covered: Veterans                                                                      | 117 |  |
| H12002R          | - Health plan(s) covered: other Non-US government health insurance                                      | 117 |  |
| H12002L          | - Health plan(s) covered: not sure                                                                      | 117 |  |
| H12003           | - Which health plan did you use most in the past 12 months?                                             | 118 |  |
| H12004           | - Months or years in a row with health plan                                                             | 118 |  |
| H12005           | - In last year: facility used most for health care                                                      | 119 |  |
| H12006           | - In last year: have illness/injury/condition that needed care right away                               | 119 |  |
| H12007           | - In last year: how often got care as soon as you believed you need it                                  | 119 |  |
| H12008           | - In last year: wait between trying to get care and actually seeing a provider for an illness or injury | 120 |  |
| H12009           | - In last vear: made appointments for non-urgent health care                                            | 120 |  |