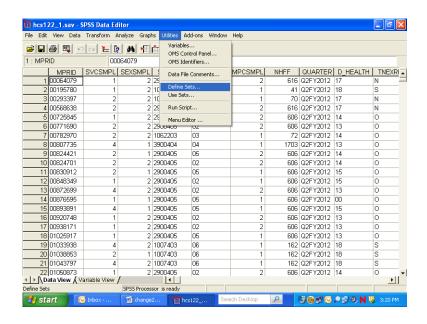

following:



A blank syntax window will open.

Write the following command, substituting the file name and directory specification:

# SAVE OUTFILE='C:\MYFILES\HLTHCARE.SAV'/KEEP=XTNEXREG XSEXA XENRLLMT SVCSMPL FWRWT XBNFGRP H12052 H12072 H12065.

as in the following:



Upper case is optional. Be sure to enclose the entire file name in single quotes and to type a period at the end of the command.

Run the command by choosing the Run menu and selecting All from the choices.



Open the new file according to the specifications at the beginning of this chapter.

The second way to limit the number of variables for analysis is to define a subset of *variables* that will appear in the dialog boxes for procedures. Using the **Utilities** menu, define a subset of variables as in the following:



Select Define Sets.



Insert a name for the subset of variables in the slot labeled **Set Name**. Move the variables you want to subset from the list on the left to the slot marked **Variables in Set**. By way of illustration, we will move the nine variables selected for the day's processing.

The screen should look like the following:



Click on Add Set to save the set specifications. The screen will change to the following:



The set is now available for use. To use the set, **Close** the dialog box, reopen the **Utilities** menu, choose **Use Sets...**, and receive this screen:



Move HLTHCARE from the left slot to the right slot, which is labeled **Sets in Use**. Transfer ALLVARIABLES from the right to the left slot. Leave NEWVARIABLES where it is. **OK** saves this change.



Un