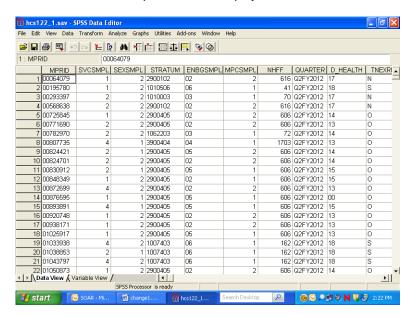

# **TABLE OF VARIABLES**

Page

| Sample Variables |                                                                                                         |     |  |
|------------------|---------------------------------------------------------------------------------------------------------|-----|--|
| MPRID            | - Unique MPR identifier                                                                                 | 101 |  |
| SVCSMPL          | - Branch of service sampling variable                                                                   | 101 |  |
| SEXSMPL          | - Sex sampling variable                                                                                 | 101 |  |
| STRATUM          | - Sampling stratum                                                                                      | 101 |  |
| ENBGSMPL         | - Enrollment by beneficiary category                                                                    | 108 |  |
| MPCSMPL          | - Military personnel category                                                                           | 108 |  |
| NHFF             | - Stratum sample size                                                                                   | 108 |  |
| QUARTER          | - Survey quarter                                                                                        | 108 |  |
| D_HEALTH         | - Health service region                                                                                 | 109 |  |
| TNEXREG          | - TRICARE next generation of contracts region grouping                                                  | 109 |  |
| SERVAFF          | - Service affiliation                                                                                   | 109 |  |
| BWT              | - Basic sampling weight                                                                                 | 110 |  |
|                  | DEERS VARIABLES                                                                                         |     |  |
| RACEETHN         | - Race/Ethnic code                                                                                      | 110 |  |
| PNSEXCD          | - Person gender                                                                                         | 110 |  |
| RDAGEQY          | - Age at time of sample preparation-Capped (18 and below, 86 and above)                                 | 111 |  |
| RFLDAGE          | - Age at start of fielding period-Capped (18 and below, 86 and above)                                   | 111 |  |
| PCM              | - Primary manager code (civilian or military)                                                           | 111 |  |
| ACV              | - Alternate care value                                                                                  | 112 |  |
| DBENCAT          | - Beneficiary category                                                                                  | 112 |  |
| DSPONSVC         | - Derived sponsor branch of service                                                                     | 113 |  |
| PATCAT           | - Aggregated beneficiary category                                                                       | 113 |  |
| PNTYPCD          | - Person type code                                                                                      | 113 |  |
|                  | QUESTIONNAIRE RESPONSES                                                                                 |     |  |
| H12001           | - Are you the person listed on the cover letter                                                         | 113 |  |
| H12002A          | - Health plan(s) covered: TRICARE Prime                                                                 | 114 |  |
| H12002C          | - Health plan(s) covered: TRICARE Ext/Stnd                                                              | 114 |  |
| H12002N          | - Health plan(s) covered: TRICARE Plus                                                                  | 114 |  |
| H12002O          | - Health plan(s) covered: TRICARE For Life                                                              | 114 |  |
| H12002P          | - Health plan(s) covered: TRICARE Supplemental Insurance                                                | 114 |  |
| H12002Q          | - Health plan(s) covered: TRICARE Reserve Select                                                        | 115 |  |
| H12002S          | - Health plan(s) covered: TRICARE Retired Reserve                                                       | 115 |  |
| H12002T          | - Health plan(s) covered: TRICARE Young Adult                                                           | 115 |  |
| H12002U          | - Health plan(s) covered: Continued Health Care Benefit Program (CHCBP)                                 | 115 |  |
| H12002F          | - Health plan(s) covered: Medicare                                                                      | 115 |  |
| H12002G          | - Health plan(s) covered: Federal Employees Health Benefit Program (FEHBP)                              | 116 |  |
| H12002H          | - Health plan(s) covered: Medicaid                                                                      | 116 |  |
| H12002I          | - Health plan(s) covered: civilian HMO                                                                  | 116 |  |
| H12002J          | - Health plan(s) covered: other civilian                                                                | 116 |  |
| H12002K          | - Health plan(s) covered: Uniformed Services Family Health Plan (USFHP)                                 | 116 |  |
| H12002M          | - Health plan(s) covered: Veterans                                                                      | 117 |  |
| H12002R          | - Health plan(s) covered: other Non-US government health insurance                                      | 117 |  |
| H12002L          | - Health plan(s) covered: not sure                                                                      | 117 |  |
| H12003           | - Which health plan did you use most in the past 12 months?                                             | 118 |  |
| H12004           | - Months or years in a row with health plan                                                             | 118 |  |
| H12005           | - In last year: facility used most for health care                                                      | 119 |  |
| H12006           | - In last year: have illness/injury/condition that needed care right away                               | 119 |  |
| H12007           | - In last year: how often got care as soon as you believed you need it                                  | 119 |  |
| H12008           | - In last year: wait between trying to get care and actually seeing a provider for an illness or injury | 120 |  |
| H12009           | - In last vear: made appointments for non-urgent health care                                            | 120 |  |