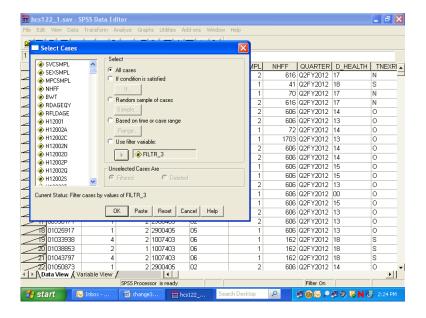

# **TABLE OF VARIABLES**

Page

| Sample Variables |                                                                                                         |     |  |
|------------------|---------------------------------------------------------------------------------------------------------|-----|--|
| MPRID            | - Unique MPR identifier                                                                                 | 101 |  |
| SVCSMPL          | - Branch of service sampling variable                                                                   | 101 |  |
| SEXSMPL          | - Sex sampling variable                                                                                 | 101 |  |
| STRATUM          | - Sampling stratum                                                                                      | 101 |  |
| ENBGSMPL         | - Enrollment by beneficiary category                                                                    | 108 |  |
| MPCSMPL          | - Military personnel category                                                                           | 108 |  |
| NHFF             | - Stratum sample size                                                                                   | 108 |  |
| QUARTER          | - Survey quarter                                                                                        | 108 |  |
| D_HEALTH         | - Health service region                                                                                 | 109 |  |
| TNEXREG          | - TRICARE next generation of contracts region grouping                                                  | 109 |  |
| SERVAFF          | - Service affiliation                                                                                   | 109 |  |
| BWT              | - Basic sampling weight                                                                                 | 110 |  |
|                  | DEERS VARIABLES                                                                                         |     |  |
| RACEETHN         | - Race/Ethnic code                                                                                      | 110 |  |
| PNSEXCD          | - Person gender                                                                                         | 110 |  |
| RDAGEQY          | - Age at time of sample preparation-Capped (18 and below, 86 and above)                                 | 111 |  |
| RFLDAGE          | - Age at start of fielding period-Capped (18 and below, 86 and above)                                   | 111 |  |
| PCM              | - Primary manager code (civilian or military)                                                           | 111 |  |
| ACV              | - Alternate care value                                                                                  | 112 |  |
| DBENCAT          | - Beneficiary category                                                                                  | 112 |  |
| DSPONSVC         | - Derived sponsor branch of service                                                                     | 113 |  |
| PATCAT           | - Aggregated beneficiary category                                                                       | 113 |  |
| PNTYPCD          | - Person type code                                                                                      | 113 |  |
|                  | QUESTIONNAIRE RESPONSES                                                                                 |     |  |
| H12001           | - Are you the person listed on the cover letter                                                         | 113 |  |
| H12002A          | - Health plan(s) covered: TRICARE Prime                                                                 | 114 |  |
| H12002C          | - Health plan(s) covered: TRICARE Ext/Stnd                                                              | 114 |  |
| H12002N          | - Health plan(s) covered: TRICARE Plus                                                                  | 114 |  |
| H12002O          | - Health plan(s) covered: TRICARE For Life                                                              | 114 |  |
| H12002P          | - Health plan(s) covered: TRICARE Supplemental Insurance                                                | 114 |  |
| H12002Q          | - Health plan(s) covered: TRICARE Reserve Select                                                        | 115 |  |
| H12002S          | - Health plan(s) covered: TRICARE Retired Reserve                                                       | 115 |  |
| H12002T          | - Health plan(s) covered: TRICARE Young Adult                                                           | 115 |  |
| H12002U          | - Health plan(s) covered: Continued Health Care Benefit Program (CHCBP)                                 | 115 |  |
| H12002F          | - Health plan(s) covered: Medicare                                                                      | 115 |  |
| H12002G          | - Health plan(s) covered: Federal Employees Health Benefit Program (FEHBP)                              | 116 |  |
| H12002H          | - Health plan(s) covered: Medicaid                                                                      | 116 |  |
| H12002I          | - Health plan(s) covered: civilian HMO                                                                  | 116 |  |
| H12002J          | - Health plan(s) covered: other civilian                                                                | 116 |  |
| H12002K          | - Health plan(s) covered: Uniformed Services Family Health Plan (USFHP)                                 | 116 |  |
| H12002M          | - Health plan(s) covered: Veterans                                                                      | 117 |  |
| H12002R          | - Health plan(s) covered: other Non-US government health insurance                                      | 117 |  |
| H12002L          | - Health plan(s) covered: not sure                                                                      | 117 |  |
| H12003           | - Which health plan did you use most in the past 12 months?                                             | 118 |  |
| H12004           | - Months or years in a row with health plan                                                             | 118 |  |
| H12005           | - In last year: facility used most for health care                                                      | 119 |  |
| H12006           | - In last year: have illness/injury/condition that needed care right away                               | 119 |  |
| H12007           | - In last year: how often got care as soon as you believed you need it                                  | 119 |  |
| H12008           | - In last year: wait between trying to get care and actually seeing a provider for an illness or injury | 120 |  |
| H12009           | - In last vear: made appointments for non-urgent health care                                            | 120 |  |