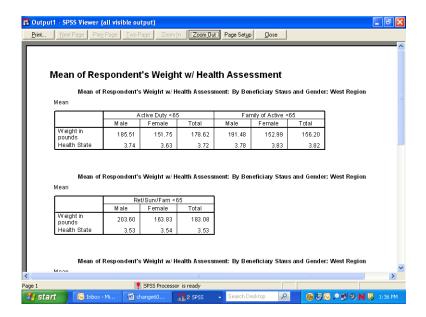

e. Delete the text, entering only the words, **Health State**. Do the same for the health care label, entering only the words, **Weight in pounds**.

Double-click on the word, **Report**, in the center at the top of the table, right-click, and choose **Delete** from the dialog box.



The resulting table is much more readable. You can then add the deleted information to clarify the table output. Open the **Insert** menu and choose **Title** as in the following:



Type in a new title for the table. The final result appears below.



After all the editing changes have been made, exit the Pivot Table editor and return to the output navigator. Click on the File menu and choose Print Preview. Zoom in on the page and review the appearance of the report. The page will appear as the page below.



## **Calculating Percents**

The **Crosstabs** procedure offers many options for analyzing data. The distribution of cases resulting from "crossing" one variable with another is often of interest. The number of cases, row percentages, column percentages, total percentages, and residuals are easily reproduced by **Crosstabs**. A full array of statistics is also available.

The examples given here involve examining relationships between variables, with a view toward the number of cases and the percent of cases in cells produced by "crossing" the variables.

For example, suppose you want to see the percentage of people within each branch of service who answered "yes" or "no" to the question, "Did you ever smoke at least 100 cigarettes in your life?" The variables in this analysis are **svcs