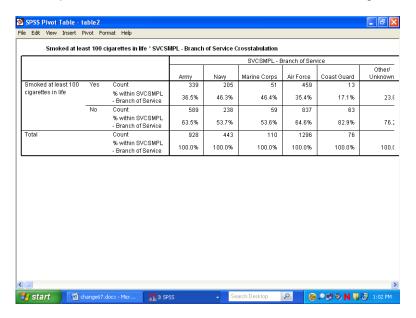

will open, and you can proceed to reformat the table. For a given work session, SPSS appends new output to previous output--in our case, the **Means** procedure. As shown in the next screen, a second section now appears in the left pane, headed by the word **Crosstabs**. Navigate to the **Title** section and double-click inside the title box to change the text in the box to fit the table, as in the example below.



As you did for the **Means** procedure, you would again evaluate the **Notes** and examine the **Case Processing Summary**. Hide the **Notes** and the **Case Processing Summary** as you did before.

Navigate to the procedure icon. Follow the procedure for opening an **SPSS Pivot Table Object**, open the table in the special editor and maximize the screen as in the following:



The information you requested is in the table, but the table is hard to read. The first possibility is to realign the percent statistic, bringing it into the row dimension. To do this, open the **Pivot** menu and choose **Pivoting Trays**, as in the following screen:



The pivoting tool will appear:



This tool reflects the table structure: rows, columns, and layers. The icons in the margins of the pivoting trays represent the table elements: the variables and the cell statistics. Place the mouse pointer on each icon and notice the element name appear. In this example, on the ROW axis, you would find the variable, **H12052** – smoked at least 100 cigarettes in life, and **Statistics** – the percent of people in each branch of service. On the column axis is the variable, **svcsmpl** – t