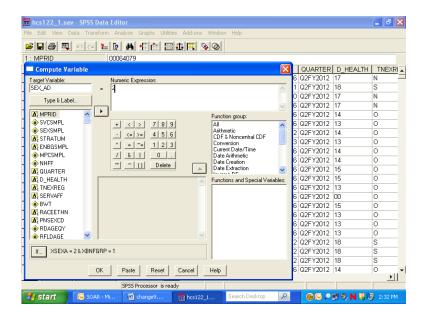

# **TABLE OF VARIABLES**

Page

| Sample Variables |                                                                                                         |     |  |
|------------------|---------------------------------------------------------------------------------------------------------|-----|--|
| MPRID            | - Unique MPR identifier                                                                                 | 101 |  |
| SVCSMPL          | - Branch of service sampling variable                                                                   | 101 |  |
| SEXSMPL          | - Sex sampling variable                                                                                 | 101 |  |
| STRATUM          | - Sampling stratum                                                                                      | 101 |  |
| ENBGSMPL         | - Enrollment by beneficiary category                                                                    | 108 |  |
| MPCSMPL          | - Military personnel category                                                                           | 108 |  |
| NHFF             | - Stratum sample size                                                                                   | 108 |  |
| QUARTER          | - Survey quarter                                                                                        | 108 |  |
| D_HEALTH         | - Health service region                                                                                 | 109 |  |
| TNEXREG          | - TRICARE next generation of contracts region grouping                                                  | 109 |  |
| SERVAFF          | - Service affiliation                                                                                   | 109 |  |
| BWT              | - Basic sampling weight                                                                                 | 110 |  |
|                  | DEERS VARIABLES                                                                                         |     |  |
| RACEETHN         | - Race/Ethnic code                                                                                      | 110 |  |
| PNSEXCD          | - Person gender                                                                                         | 110 |  |
| RDAGEQY          | - Age at time of sample preparation-Capped (18 and below, 86 and above)                                 | 111 |  |
| RFLDAGE          | - Age at start of fielding period-Capped (18 and below, 86 and above)                                   | 111 |  |
| PCM              | - Primary manager code (civilian or military)                                                           | 111 |  |
| ACV              | - Alternate care value                                                                                  | 112 |  |
| DBENCAT          | - Beneficiary category                                                                                  | 112 |  |
| DSPONSVC         | - Derived sponsor branch of service                                                                     | 113 |  |
| PATCAT           | - Aggregated beneficiary category                                                                       | 113 |  |
| PNTYPCD          | - Person type code                                                                                      | 113 |  |
|                  | QUESTIONNAIRE RESPONSES                                                                                 |     |  |
| H12001           | - Are you the person listed on the cover letter                                                         | 113 |  |
| H12002A          | - Health plan(s) covered: TRICARE Prime                                                                 | 114 |  |
| H12002C          | - Health plan(s) covered: TRICARE Ext/Stnd                                                              | 114 |  |
| H12002N          | - Health plan(s) covered: TRICARE Plus                                                                  | 114 |  |
| H12002O          | - Health plan(s) covered: TRICARE For Life                                                              | 114 |  |
| H12002P          | - Health plan(s) covered: TRICARE Supplemental Insurance                                                | 114 |  |
| H12002Q          | - Health plan(s) covered: TRICARE Reserve Select                                                        | 115 |  |
| H12002S          | - Health plan(s) covered: TRICARE Retired Reserve                                                       | 115 |  |
| H12002T          | - Health plan(s) covered: TRICARE Young Adult                                                           | 115 |  |
| H12002U          | - Health plan(s) covered: Continued Health Care Benefit Program (CHCBP)                                 | 115 |  |
| H12002F          | - Health plan(s) covered: Medicare                                                                      | 115 |  |
| H12002G          | - Health plan(s) covered: Federal Employees Health Benefit Program (FEHBP)                              | 116 |  |
| H12002H          | - Health plan(s) covered: Medicaid                                                                      | 116 |  |
| H12002I          | - Health plan(s) covered: civilian HMO                                                                  | 116 |  |
| H12002J          | - Health plan(s) covered: other civilian                                                                | 116 |  |
| H12002K          | - Health plan(s) covered: Uniformed Services Family Health Plan (USFHP)                                 | 116 |  |
| H12002M          | - Health plan(s) covered: Veterans                                                                      | 117 |  |
| H12002R          | - Health plan(s) covered: other Non-US government health insurance                                      | 117 |  |
| H12002L          | - Health plan(s) covered: not sure                                                                      | 117 |  |
| H12003           | - Which health plan did you use most in the past 12 months?                                             | 118 |  |
| H12004           | - Months or years in a row with health plan                                                             | 118 |  |
| H12005           | - In last year: facility used most for health care                                                      | 119 |  |
| H12006           | - In last year: have illness/injury/condition that needed care right away                               | 119 |  |
| H12007           | - In last year: how often got care as soon as you believed you need it                                  | 119 |  |
| H12008           | - In last year: wait between trying to get care and actually seeing a provider for an illness or injury | 120 |  |
| H12009           | - In last vear: made appointments for non-urgent health care                                            | 120 |  |