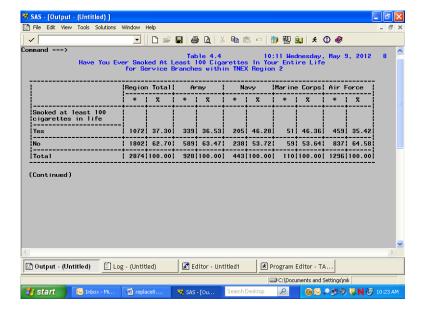

05/21/12 vi

| H12050               | - Blood pressure: know if blood pressure is too high or not                      |       |
|----------------------|----------------------------------------------------------------------------------|-------|
| H12051               | - When did you last have a flu shot                                              | 134   |
| H12052               | - Smoked at least 100 cigarettes in life                                         | 134   |
| H12053               | - Smoke or use tobacco everyday, some days, or not at all                        | 134   |
| H12054               | - Last year: how often advised by doctor to quit smoking or use tobacco          |       |
| H12055               | - Last year: how often medication was recommended or discussed by doctor to      |       |
|                      | assist with quitting smoking or using tobacco                                    | 135   |
| H12056               | - Last year: how often doctor recommended or discussed methods and               |       |
|                      | strategies to assist quitting smoking or using tobacco                           | 135   |
| H12057A              | - Do you smoke or use: cigarettes                                                |       |
| H12057B              | - Do you smoke or use: dip, chewing tobacco, snuff, or snus                      |       |
| H12057C              | - Do you smoke or use: cigars                                                    |       |
| H12057D              | - Do you smoke or use: pipes, bidis, or kreteks                                  |       |
| H12058               | - Are you male or female                                                         |       |
| H12059B              | - Female: last have a Pap smear test                                             |       |
| H12059B              |                                                                                  |       |
|                      | - Female: are you under age 40                                                   |       |
| H12061               | - Female: last time breasts checked by mammography                               |       |
| H12062               | - Female: been pregnant in last year or pregnant now                             |       |
| H12063               | - Female: in what trimester is your pregnancy                                    |       |
| H12064               | - Female: trimester first received prenatal care                                 |       |
| H12065               | - In general how would you rate your overall health                              | 138   |
| H12066               | Limited in any way in any activities because of any impairment or health problem | 139   |
| H12067               | - In last year: seen doctor or other health provider 3 or more times for same    |       |
|                      | condition or problem                                                             | 139   |
| H12068               | - Condition lasted for at least 3 months                                         |       |
| H12069               | - Need to take medicine prescribed by a doctor                                   |       |
| H12070               | - Medicine to treat condition that has lasted for at least 3 months              |       |
| H12071F              | - Feet portion of height without shoes                                           |       |
| H12071I              | - Inches portion of height without shoes                                         |       |
| H12072               | - Weight without shoes in pounds                                                 | 141   |
| SREDA                | - Highest grade completed                                                        | 145   |
| H12073               | - Are you Spanish, Hispanic, or Latino                                           |       |
|                      |                                                                                  |       |
| H12073A              | - No, not Spanish, Hispanic, or Latino                                           |       |
| H12073B              | - Yes, Mexican, Mexican American, Chicano                                        |       |
| H12073C              | - Yes, Puerto Rican                                                              |       |
| H12073D              | - Yes, Cuban                                                                     |       |
| H12073E              | - Yes, other Spanish, Hispanic, or Latino                                        |       |
| SRRACEA              | - Race: White                                                                    | . 147 |
| SRRACEB              | - Race: Black or African American                                                |       |
| SRRACEC              | - Race: American Indian or Alaska native                                         |       |
| SRRACED              | - Race: Asian                                                                    |       |
| SRRACEE              | - Race: Native Hawaiian/other Pacific Islander                                   |       |
| SRAGE                | - What is your age now?                                                          | 148   |
| H12074               | - Currently covered by Medicare                                                  | . 148 |
| H12075               | - Currently covered by Medicare part A                                           | 148   |
| H12076               | - Currently covered by Medicare part B                                           | 149   |
| H12077               | - Enrolled in a Medicare Advantage plan                                          |       |
| H12078               | - Currently covered Medicare supplemental                                        |       |
| H12079               | - Enrolled in Medicare Part D                                                    |       |
| S12AA01              | - Prior health plan                                                              |       |
| S12AA02A             | - Reason switched: I lost my job                                                 |       |
| S12AA02B             | - Reason switched: my spouse/parent lost his/her job                             | 151   |
| S12AA02B             | - Reason switched: I changed jobs                                                |       |
| S12AA02C<br>S12AA02D | - Reason switched: not reflatiged jobs                                           | 151   |
|                      |                                                                                  |       |
| S12AA02E             | - Reason switched: I retired from a job that provided coverage                   |       |
| S12AA02F             | - Reason switched: spouse/parent retired from job that provided coverage         |       |
| S12AA02G             | - Reason switched: moved to a new area                                           | . 152 |