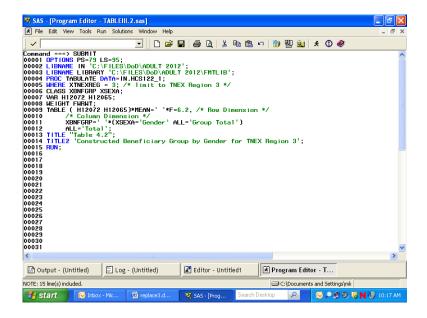

d values of XBNFGRP are Active Duty, family members of Active Duty, etc. which we know to be beneficiary groups; the title also tells you that these are beneficiary groups. The table can be made attractive by deleting the heading for XBNFGRP by including a blank for the temporary label:

#### XBNFGRP=' '

Similarly, because the statistic being reported here is a mean, you do not need MEAN on each row. You can add or eliminate a label and include a format modifier to the same variable:

```
MEAN=" "F=6.2
```

The headings for XSEXA and ALL can be improved:

```
XSEXA='Gender'
ALL='Group Total' for the ALL that is crossed with XBNFGRP
ALL='Total' for the TNEX Region 3 total
```

The new program looks like this:

Typing these statements into the Program Window produces the following screen.



SAS - [Output - (Untitled)]

File Edit View Tools Solutions Window Help

Command ===>

Table 4.2

Constructed Beneficiary Group by Gender for TNEX Region 3

Ret/S
Active Duty 655 Family of Active 655 Ret/Surv/Fam 655 Ian 65+

Gender Group

Male | Female | Total | Male | Total | Total | Male | Total | Total | Total | Male | Total | Total | Total | Total | Total | Total | Tot

After the **Submit** command is entered, the following table is displayed in the Output window.

The resulting output is in Table 4.2.

Table 4.2 Constructed Beneficiary Group by Gender for TNEX Region 3

|                     | <br> <br>  Acti | ve Duty     | <65        | <br> <br> Family<br><del> </del> | of Act:     | ive <65 | <br> <br>  Ret/9 | Surv/Far |           | Ret/S-<br> urv/F-<br> am 65+<br>+ |
|--------