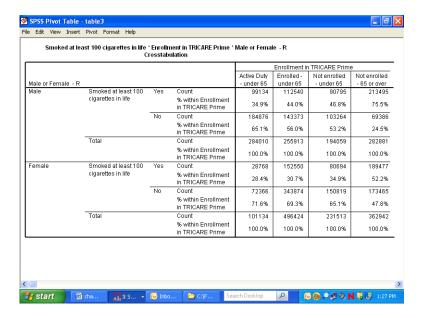

05/21/12 vi

| H12050               | - Blood pressure: know if blood pressure is too high or not                      |       |
|----------------------|----------------------------------------------------------------------------------|-------|
| H12051               | - When did you last have a flu shot                                              | 134   |
| H12052               | - Smoked at least 100 cigarettes in life                                         | 134   |
| H12053               | - Smoke or use tobacco everyday, some days, or not at all                        | 134   |
| H12054               | - Last year: how often advised by doctor to quit smoking or use tobacco          |       |
| H12055               | - Last year: how often medication was recommended or discussed by doctor to      |       |
|                      | assist with quitting smoking or using tobacco                                    | 135   |
| H12056               | - Last year: how often doctor recommended or discussed methods and               |       |
|                      | strategies to assist quitting smoking or using tobacco                           | 135   |
| H12057A              | - Do you smoke or use: cigarettes                                                |       |
| H12057B              | - Do you smoke or use: dip, chewing tobacco, snuff, or snus                      |       |
| H12057C              | - Do you smoke or use: cigars                                                    |       |
| H12057D              | - Do you smoke or use: pipes, bidis, or kreteks                                  |       |
| H12058               | - Are you male or female                                                         |       |
| H12059B              | - Female: last have a Pap smear test                                             |       |
| H12059B              |                                                                                  |       |
|                      | - Female: are you under age 40                                                   |       |
| H12061               | - Female: last time breasts checked by mammography                               |       |
| H12062               | - Female: been pregnant in last year or pregnant now                             |       |
| H12063               | - Female: in what trimester is your pregnancy                                    |       |
| H12064               | - Female: trimester first received prenatal care                                 |       |
| H12065               | - In general how would you rate your overall health                              | 138   |
| H12066               | Limited in any way in any activities because of any impairment or health problem | 139   |
| H12067               | - In last year: seen doctor or other health provider 3 or more times for same    |       |
|                      | condition or problem                                                             | 139   |
| H12068               | - Condition lasted for at least 3 months                                         |       |
| H12069               | - Need to take medicine prescribed by a doctor                                   |       |
| H12070               | - Medicine to treat condition that has lasted for at least 3 months              |       |
| H12071F              | - Feet portion of height without shoes                                           |       |
| H12071I              | - Inches portion of height without shoes                                         |       |
| H12072               | - Weight without shoes in pounds                                                 | 141   |
| SREDA                | - Highest grade completed                                                        | 145   |
| H12073               | - Are you Spanish, Hispanic, or Latino                                           |       |
|                      |                                                                                  |       |
| H12073A              | - No, not Spanish, Hispanic, or Latino                                           |       |
| H12073B              | - Yes, Mexican, Mexican American, Chicano                                        |       |
| H12073C              | - Yes, Puerto Rican                                                              |       |
| H12073D              | - Yes, Cuban                                                                     |       |
| H12073E              | - Yes, other Spanish, Hispanic, or Latino                                        |       |
| SRRACEA              | - Race: White                                                                    | . 147 |
| SRRACEB              | - Race: Black or African American                                                |       |
| SRRACEC              | - Race: American Indian or Alaska native                                         |       |
| SRRACED              | - Race: Asian                                                                    |       |
| SRRACEE              | - Race: Native Hawaiian/other Pacific Islander                                   |       |
| SRAGE                | - What is your age now?                                                          | 148   |
| H12074               | - Currently covered by Medicare                                                  | . 148 |
| H12075               | - Currently covered by Medicare part A                                           | 148   |
| H12076               | - Currently covered by Medicare part B                                           | 149   |
| H12077               | - Enrolled in a Medicare Advantage plan                                          |       |
| H12078               | - Currently covered Medicare supplemental                                        |       |
| H12079               | - Enrolled in Medicare Part D                                                    |       |
| S12AA01              | - Prior health plan                                                              |       |
| S12AA02A             | - Reason switched: I lost my job                                                 |       |
| S12AA02B             | - Reason switched: my spouse/parent lost his/her job                             | 151   |
| S12AA02B             | - Reason switched: I changed jobs                                                |       |
| S12AA02C<br>S12AA02D | - Reason switched: not reflatiged jobs                                           | 151   |
|                      |                                                                                  |       |
| S12AA02E             | - Reason switched: I retired from a job that provided coverage                   |       |
| S12AA02F             | - Reason switched: spouse/parent retired from job that provided coverage         |       |
| S12AA02G             | - Reason switched: moved to a new area                                           | . 152 |