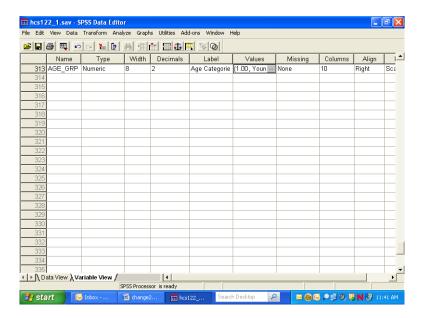

# **TABLE OF VARIABLES**

Page

| Sample Variables |                                                                                                         |     |  |
|------------------|---------------------------------------------------------------------------------------------------------|-----|--|
| MPRID            | - Unique MPR identifier                                                                                 | 101 |  |
| SVCSMPL          | - Branch of service sampling variable                                                                   | 101 |  |
| SEXSMPL          | - Sex sampling variable                                                                                 | 101 |  |
| STRATUM          | - Sampling stratum                                                                                      | 101 |  |
| ENBGSMPL         | - Enrollment by beneficiary category                                                                    | 108 |  |
| MPCSMPL          | - Military personnel category                                                                           | 108 |  |
| NHFF             | - Stratum sample size                                                                                   | 108 |  |
| QUARTER          | - Survey quarter                                                                                        | 108 |  |
| D_HEALTH         | - Health service region                                                                                 | 109 |  |
| TNEXREG          | - TRICARE next generation of contracts region grouping                                                  | 109 |  |
| SERVAFF          | - Service affiliation                                                                                   | 109 |  |
| BWT              | - Basic sampling weight                                                                                 | 110 |  |
|                  | DEERS VARIABLES                                                                                         |     |  |
| RACEETHN         | - Race/Ethnic code                                                                                      | 110 |  |
| PNSEXCD          | - Person gender                                                                                         | 110 |  |
| RDAGEQY          | - Age at time of sample preparation-Capped (18 and below, 86 and above)                                 | 111 |  |
| RFLDAGE          | - Age at start of fielding period-Capped (18 and below, 86 and above)                                   | 111 |  |
| PCM              | - Primary manager code (civilian or military)                                                           | 111 |  |
| ACV              | - Alternate care value                                                                                  | 112 |  |
| DBENCAT          | - Beneficiary category                                                                                  | 112 |  |
| DSPONSVC         | - Derived sponsor branch of service                                                                     | 113 |  |
| PATCAT           | - Aggregated beneficiary category                                                                       | 113 |  |
| PNTYPCD          | - Person type code                                                                                      | 113 |  |
|                  | QUESTIONNAIRE RESPONSES                                                                                 |     |  |
| H12001           | - Are you the person listed on the cover letter                                                         | 113 |  |
| H12002A          | - Health plan(s) covered: TRICARE Prime                                                                 | 114 |  |
| H12002C          | - Health plan(s) covered: TRICARE Ext/Stnd                                                              | 114 |  |
| H12002N          | - Health plan(s) covered: TRICARE Plus                                                                  | 114 |  |
| H12002O          | - Health plan(s) covered: TRICARE For Life                                                              | 114 |  |
| H12002P          | - Health plan(s) covered: TRICARE Supplemental Insurance                                                | 114 |  |
| H12002Q          | - Health plan(s) covered: TRICARE Reserve Select                                                        | 115 |  |
| H12002S          | - Health plan(s) covered: TRICARE Retired Reserve                                                       | 115 |  |
| H12002T          | - Health plan(s) covered: TRICARE Young Adult                                                           | 115 |  |
| H12002U          | - Health plan(s) covered: Continued Health Care Benefit Program (CHCBP)                                 | 115 |  |
| H12002F          | - Health plan(s) covered: Medicare                                                                      | 115 |  |
| H12002G          | - Health plan(s) covered: Federal Employees Health Benefit Program (FEHBP)                              | 116 |  |
| H12002H          | - Health plan(s) covered: Medicaid                                                                      | 116 |  |
| H12002I          | - Health plan(s) covered: civilian HMO                                                                  | 116 |  |
| H12002J          | - Health plan(s) covered: other civilian                                                                | 116 |  |
| H12002K          | - Health plan(s) covered: Uniformed Services Family Health Plan (USFHP)                                 | 116 |  |
| H12002M          | - Health plan(s) covered: Veterans                                                                      | 117 |  |
| H12002R          | - Health plan(s) covered: other Non-US government health insurance                                      | 117 |  |
| H12002L          | - Health plan(s) covered: not sure                                                                      | 117 |  |
| H12003           | - Which health plan did you use most in the past 12 months?                                             | 118 |  |
| H12004           | - Months or years in a row with health plan                                                             | 118 |  |
| H12005           | - In last year: facility used most for health care                                                      | 119 |  |
| H12006           | - In last year: have illness/injury/condition that needed care right away                               | 119 |  |
| H12007           | - In last year: how often got care as soon as you believed you need it                                  | 119 |  |
| H12008           | - In last year: wait between trying to get care and actually seeing a provider for an illness or injury | 120 |  |
| H12009           | - In last vear: made appointments for non-urgent health care                                            | 120 |  |