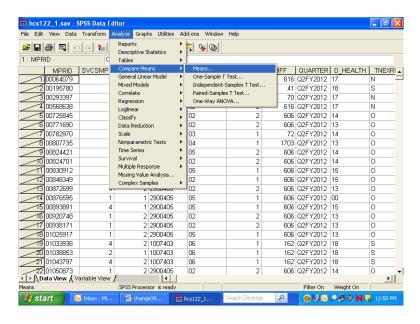

# **TABLE OF VARIABLES**

Page

| Sample Variables |                                                                                                         |     |  |
|------------------|---------------------------------------------------------------------------------------------------------|-----|--|
| MPRID            | - Unique MPR identifier                                                                                 | 101 |  |
| SVCSMPL          | - Branch of service sampling variable                                                                   | 101 |  |
| SEXSMPL          | - Sex sampling variable                                                                                 | 101 |  |
| STRATUM          | - Sampling stratum                                                                                      | 101 |  |
| ENBGSMPL         | - Enrollment by beneficiary category                                                                    | 108 |  |
| MPCSMPL          | - Military personnel category                                                                           | 108 |  |
| NHFF             | - Stratum sample size                                                                                   | 108 |  |
| QUARTER          | - Survey quarter                                                                                        | 108 |  |
| D_HEALTH         | - Health service region                                                                                 | 109 |  |
| TNEXREG          | - TRICARE next generation of contracts region grouping                                                  | 109 |  |
| SERVAFF          | - Service affiliation                                                                                   | 109 |  |
| BWT              | - Basic sampling weight                                                                                 | 110 |  |
|                  | DEERS VARIABLES                                                                                         |     |  |
| RACEETHN         | - Race/Ethnic code                                                                                      | 110 |  |
| PNSEXCD          | - Person gender                                                                                         | 110 |  |
| RDAGEQY          | - Age at time of sample preparation-Capped (18 and below, 86 and above)                                 | 111 |  |
| RFLDAGE          | - Age at start of fielding period-Capped (18 and below, 86 and above)                                   | 111 |  |
| PCM              | - Primary manager code (civilian or military)                                                           | 111 |  |
| ACV              | - Alternate care value                                                                                  | 112 |  |
| DBENCAT          | - Beneficiary category                                                                                  | 112 |  |
| DSPONSVC         | - Derived sponsor branch of service                                                                     | 113 |  |
| PATCAT           | - Aggregated beneficiary category                                                                       | 113 |  |
| PNTYPCD          | - Person type code                                                                                      | 113 |  |
|                  | QUESTIONNAIRE RESPONSES                                                                                 |     |  |
| H12001           | - Are you the person listed on the cover letter                                                         | 113 |  |
| H12002A          | - Health plan(s) covered: TRICARE Prime                                                                 | 114 |  |
| H12002C          | - Health plan(s) covered: TRICARE Ext/Stnd                                                              | 114 |  |
| H12002N          | - Health plan(s) covered: TRICARE Plus                                                                  | 114 |  |
| H12002O          | - Health plan(s) covered: TRICARE For Life                                                              | 114 |  |
| H12002P          | - Health plan(s) covered: TRICARE Supplemental Insurance                                                | 114 |  |
| H12002Q          | - Health plan(s) covered: TRICARE Reserve Select                                                        | 115 |  |
| H12002S          | - Health plan(s) covered: TRICARE Retired Reserve                                                       | 115 |  |
| H12002T          | - Health plan(s) covered: TRICARE Young Adult                                                           | 115 |  |
| H12002U          | - Health plan(s) covered: Continued Health Care Benefit Program (CHCBP)                                 | 115 |  |
| H12002F          | - Health plan(s) covered: Medicare                                                                      | 115 |  |
| H12002G          | - Health plan(s) covered: Federal Employees Health Benefit Program (FEHBP)                              | 116 |  |
| H12002H          | - Health plan(s) covered: Medicaid                                                                      | 116 |  |
| H12002I          | - Health plan(s) covered: civilian HMO                                                                  | 116 |  |
| H12002J          | - Health plan(s) covered: other civilian                                                                | 116 |  |
| H12002K          | - Health plan(s) covered: Uniformed Services Family Health Plan (USFHP)                                 | 116 |  |
| H12002M          | - Health plan(s) covered: Veterans                                                                      | 117 |  |
| H12002R          | - Health plan(s) covered: other Non-US government health insurance                                      | 117 |  |
| H12002L          | - Health plan(s) covered: not sure                                                                      | 117 |  |
| H12003           | - Which health plan did you use most in the past 12 months?                                             | 118 |  |
| H12004           | - Months or years in a row with health plan                                                             | 118 |  |
| H12005           | - In last year: facility used most for health care                                                      | 119 |  |
| H12006           | - In last year: have illness/injury/condition that needed care right away                               | 119 |  |
| H12007           | - In last year: how often got care as soon as you believed you need it                                  | 119 |  |
| H12008           | - In last year: wait between trying to get care and actually seeing a provider for an illness or injury | 120 |  |
| H12009           | - In last vear: made appointments for non-urgent health care                                            | 120 |  |