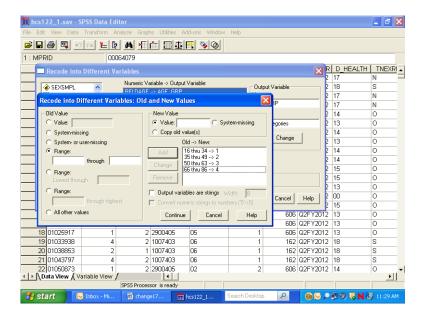

# **TABLE OF VARIABLES**

Page

| Sample Variables |                                                                                                         |     |  |
|------------------|---------------------------------------------------------------------------------------------------------|-----|--|
| MPRID            | - Unique MPR identifier                                                                                 | 101 |  |
| SVCSMPL          | - Branch of service sampling variable                                                                   | 101 |  |
| SEXSMPL          | - Sex sampling variable                                                                                 | 101 |  |
| STRATUM          | - Sampling stratum                                                                                      | 101 |  |
| ENBGSMPL         | - Enrollment by beneficiary category                                                                    | 108 |  |
| MPCSMPL          | - Military personnel category                                                                           | 108 |  |
| NHFF             | - Stratum sample size                                                                                   | 108 |  |
| QUARTER          | - Survey quarter                                                                                        | 108 |  |
| D_HEALTH         | - Health service region                                                                                 | 109 |  |
| TNEXREG          | - TRICARE next generation of contracts region grouping                                                  | 109 |  |
| SERVAFF          | - Service affiliation                                                                                   | 109 |  |
| BWT              | - Basic sampling weight                                                                                 | 110 |  |
|                  | DEERS VARIABLES                                                                                         |     |  |
| RACEETHN         | - Race/Ethnic code                                                                                      | 110 |  |
| PNSEXCD          | - Person gender                                                                                         | 110 |  |
| RDAGEQY          | - Age at time of sample preparation-Capped (18 and below, 86 and above)                                 | 111 |  |
| RFLDAGE          | - Age at start of fielding period-Capped (18 and below, 86 and above)                                   | 111 |  |
| PCM              | - Primary manager code (civilian or military)                                                           | 111 |  |
| ACV              | - Alternate care value                                                                                  | 112 |  |
| DBENCAT          | - Beneficiary category                                                                                  | 112 |  |
| DSPONSVC         | - Derived sponsor branch of service                                                                     | 113 |  |
| PATCAT           | - Aggregated beneficiary category                                                                       | 113 |  |
| PNTYPCD          | - Person type code                                                                                      | 113 |  |
|                  | QUESTIONNAIRE RESPONSES                                                                                 |     |  |
| H12001           | - Are you the person listed on the cover letter                                                         | 113 |  |
| H12002A          | - Health plan(s) covered: TRICARE Prime                                                                 | 114 |  |
| H12002C          | - Health plan(s) covered: TRICARE Ext/Stnd                                                              | 114 |  |
| H12002N          | - Health plan(s) covered: TRICARE Plus                                                                  | 114 |  |
| H12002O          | - Health plan(s) covered: TRICARE For Life                                                              | 114 |  |
| H12002P          | - Health plan(s) covered: TRICARE Supplemental Insurance                                                | 114 |  |
| H12002Q          | - Health plan(s) covered: TRICARE Reserve Select                                                        | 115 |  |
| H12002S          | - Health plan(s) covered: TRICARE Retired Reserve                                                       | 115 |  |
| H12002T          | - Health plan(s) covered: TRICARE Young Adult                                                           | 115 |  |
| H12002U          | - Health plan(s) covered: Continued Health Care Benefit Program (CHCBP)                                 | 115 |  |
| H12002F          | - Health plan(s) covered: Medicare                                                                      | 115 |  |
| H12002G          | - Health plan(s) covered: Federal Employees Health Benefit Program (FEHBP)                              | 116 |  |
| H12002H          | - Health plan(s) covered: Medicaid                                                                      | 116 |  |
| H12002I          | - Health plan(s) covered: civilian HMO                                                                  | 116 |  |
| H12002J          | - Health plan(s) covered: other civilian                                                                | 116 |  |
| H12002K          | - Health plan(s) covered: Uniformed Services Family Health Plan (USFHP)                                 | 116 |  |
| H12002M          | - Health plan(s) covered: Veterans                                                                      | 117 |  |
| H12002R          | - Health plan(s) covered: other Non-US government health insurance                                      | 117 |  |
| H12002L          | - Health plan(s) covered: not sure                                                                      | 117 |  |
| H12003           | - Which health plan did you use most in the past 12 months?                                             | 118 |  |
| H12004           | - Months or years in a row with health plan                                                             | 118 |  |
| H12005           | - In last year: facility used most for health care                                                      | 119 |  |
| H12006           | - In last year: have illness/injury/condition that needed care right away                               | 119 |  |
| H12007           | - In last year: how often got care as soon as you believed you need it                                  | 119 |  |
| H12008           | - In last year: wait between trying to get care and actually seeing a provider for an illness or injury | 120 |  |
| H12009           | - In last vear: made appointments for non-urgent health care                                            | 120 |  |