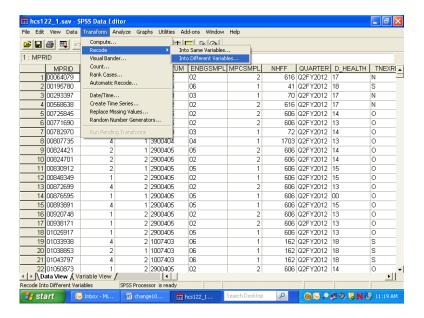

# **TABLE OF VARIABLES**

Page

| Sample Variables |                                                                                                         |     |  |
|------------------|---------------------------------------------------------------------------------------------------------|-----|--|
| MPRID            | - Unique MPR identifier                                                                                 | 101 |  |
| SVCSMPL          | - Branch of service sampling variable                                                                   | 101 |  |
| SEXSMPL          | - Sex sampling variable                                                                                 | 101 |  |
| STRATUM          | - Sampling stratum                                                                                      | 101 |  |
| ENBGSMPL         | - Enrollment by beneficiary category                                                                    | 108 |  |
| MPCSMPL          | - Military personnel category                                                                           | 108 |  |
| NHFF             | - Stratum sample size                                                                                   | 108 |  |
| QUARTER          | - Survey quarter                                                                                        | 108 |  |
| D_HEALTH         | - Health service region                                                                                 | 109 |  |
| TNEXREG          | - TRICARE next generation of contracts region grouping                                                  | 109 |  |
| SERVAFF          | - Service affiliation                                                                                   | 109 |  |
| BWT              | - Basic sampling weight                                                                                 | 110 |  |
|                  | DEERS VARIABLES                                                                                         |     |  |
| RACEETHN         | - Race/Ethnic code                                                                                      | 110 |  |
| PNSEXCD          | - Person gender                                                                                         | 110 |  |
| RDAGEQY          | - Age at time of sample preparation-Capped (18 and below, 86 and above)                                 | 111 |  |
| RFLDAGE          | - Age at start of fielding period-Capped (18 and below, 86 and above)                                   | 111 |  |
| PCM              | - Primary manager code (civilian or military)                                                           | 111 |  |
| ACV              | - Alternate care value                                                                                  | 112 |  |
| DBENCAT          | - Beneficiary category                                                                                  | 112 |  |
| DSPONSVC         | - Derived sponsor branch of service                                                                     | 113 |  |
| PATCAT           | - Aggregated beneficiary category                                                                       | 113 |  |
| PNTYPCD          | - Person type code                                                                                      | 113 |  |
|                  | QUESTIONNAIRE RESPONSES                                                                                 |     |  |
| H12001           | - Are you the person listed on the cover letter                                                         | 113 |  |
| H12002A          | - Health plan(s) covered: TRICARE Prime                                                                 | 114 |  |
| H12002C          | - Health plan(s) covered: TRICARE Ext/Stnd                                                              | 114 |  |
| H12002N          | - Health plan(s) covered: TRICARE Plus                                                                  | 114 |  |
| H12002O          | - Health plan(s) covered: TRICARE For Life                                                              | 114 |  |
| H12002P          | - Health plan(s) covered: TRICARE Supplemental Insurance                                                | 114 |  |
| H12002Q          | - Health plan(s) covered: TRICARE Reserve Select                                                        | 115 |  |
| H12002S          | - Health plan(s) covered: TRICARE Retired Reserve                                                       | 115 |  |
| H12002T          | - Health plan(s) covered: TRICARE Young Adult                                                           | 115 |  |
| H12002U          | - Health plan(s) covered: Continued Health Care Benefit Program (CHCBP)                                 | 115 |  |
| H12002F          | - Health plan(s) covered: Medicare                                                                      | 115 |  |
| H12002G          | - Health plan(s) covered: Federal Employees Health Benefit Program (FEHBP)                              | 116 |  |
| H12002H          | - Health plan(s) covered: Medicaid                                                                      | 116 |  |
| H12002I          | - Health plan(s) covered: civilian HMO                                                                  | 116 |  |
| H12002J          | - Health plan(s) covered: other civilian                                                                | 116 |  |
| H12002K          | - Health plan(s) covered: Uniformed Services Family Health Plan (USFHP)                                 | 116 |  |
| H12002M          | - Health plan(s) covered: Veterans                                                                      | 117 |  |
| H12002R          | - Health plan(s) covered: other Non-US government health insurance                                      | 117 |  |
| H12002L          | - Health plan(s) covered: not sure                                                                      | 117 |  |
| H12003           | - Which health plan did you use most in the past 12 months?                                             | 118 |  |
| H12004           | - Months or years in a row with health plan                                                             | 118 |  |
| H12005           | - In last year: facility used most for health care                                                      | 119 |  |
| H12006           | - In last year: have illness/injury/condition that needed care right away                               | 119 |  |
| H12007           | - In last year: how often got care as soon as you believed you need it                                  | 119 |  |
| H12008           | - In last year: wait between trying to get care and actually seeing a provider for an illness or injury | 120 |  |
| H12009           | - In last vear: made appointments for non-urgent health care                                            | 120 |  |