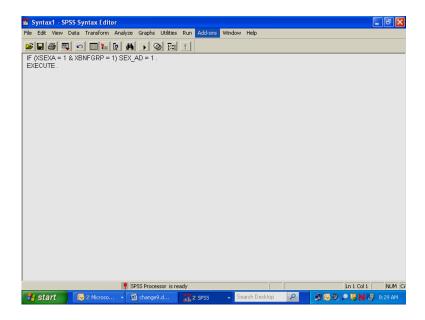

ox. These "sentences" can be saved in a file and executed when needed. This is the batch mode of processing syntax commands. Syntax files take up very little space.

Experienced SPSS programmers, who have mastered SPSS syntax, often prefer to work only in batch mode. This option is available to users who have not mastered the syntax language. You can paste the commands, generated interactively in the dialog box, onto a syntax file.

Recall the compute example for the new variable sex\_ad. The screen below is the result of assigning 1 to sex\_ad according to an If condition. You clicked on OK to set the value. Returning to the screen and clicking on Paste writes the command to a syntax file.



Click on the Paste button, and the syntax window below will open with the syntax written in it.



Now return to the compute dialog box.



Assign the value 2 to sex\_ad and build the "if" condition as in the diagram above. Select Paste, and these commands will be appended to the syntax file.



The results appear in the screen above. SPSS gives default names to syntax files, such as Syntax1, Syntax2, etc., as they are created. It is a good idea to save the syntax, re-naming the file using the **Save As** option on the **File** menu. Use a name that has some meaning to you, e.g., **New\_computes**. The file will automatically receive the suffix .**sps**.

Another option for adding new variables to the dataset is to **Recode** existing variables **into** new variables. A common example involves **grouping** an age variable into age categories as shown below, using the variable **RFLDAG