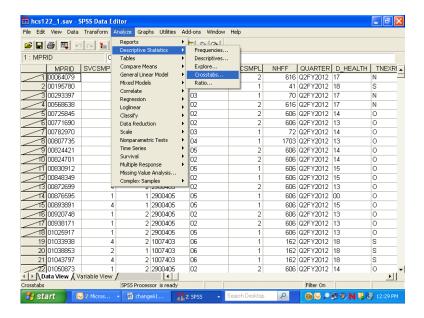

want to see the percentage of people within each branch of service who answered "yes" or "no" to the question, "Did you ever smoke at least 100 cigarettes in your life?" The variables in this analysis are **svcsmpl** – the branch of service, and **H12052** – the questionnaire variable. The cases for the analysis are from the South only.

The first task is to build a new filter variable, assigning 1 to the variable when XTNEXREG = 2. You would call the variable filtr\_6 and build it the same way you built the filter, filtr\_3. Cases from the South are selected when you activate the filter, and the other cases are filtered out. Check the status line for Filter On.

Next, open the **Analyze** menu in the **Data Window**, choosing **Descriptive Statistics** and **Crosstabs**, as shown below.



The Crosstabs dialog box will open as follows:



Move **H12052** from the variable list on the left into the box marked **Row(s)**:, and move the variable **svcsmpl** into the box marked **Column(s)**:. The screen will resemble the following:



For this analysis, there are no Layer variables, so you can proceed to format the table cells.

Click on Cells... and open the following dialog box.



Under **Counts**, **Observed** is checked. This refers to the cell count, a statistic you want to see, so you would leave it checked. Under **Percentages**, check **Column** because you are interested in the percentage of people in each branch of service. Click **Continue** and return to the original screen.

Suppose you also want to see the chi-square statistic. Click on **Statistics**, and the