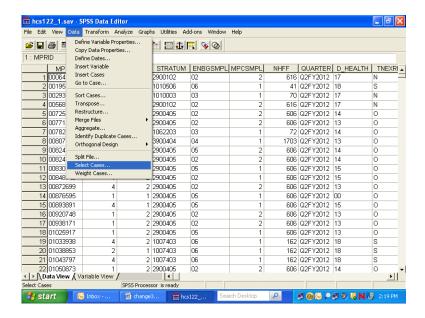

3**. You would build a filter variable named **filtr\_3**, which has the value **1** associated with the cases in the West and 0 for all the other cases in the file. The logic is: if **xtnexreg = 3**, then **filtr\_3 = 1**, else **filtr\_3 = 0**.

The screen below shows the final step in computing the filter variable. The variable was first initialized to **0**. Then, the "If" condition was built for setting the filter variable to **1**. You are now working with a subset of variables, allowing the dialog boxes to be used more efficiently.



The screen that follows shows the syntax that was generated as you built the variable filtr\_3.



Once you build the filter variable, you can apply it for analyzing only those people from the West.

Using the **Data** menu, choose **Select Cases**.



In the dialog box, check **Use filter variable**. Move the variable **filtr\_3** from the variable list on the left side of the dialog box into the slot provided, as indicated below. Check that the option **Filtered** is checked under **Unselected Cases Are**. This is the default option.

Click **OK** and exit the dialog box.



When you return to the **Data Window**, notice the slanting line next to some of the cases in the file. Those cases have been filtered out.



You can now produce tables for the subset of cases.

When using filter variables, it is important to check the filter status and to adjust it to fit the present need. Filtered cases are not available for procedures. Moreover, a filter is in effect until it is turned off or until another filter is activated. Check the statu