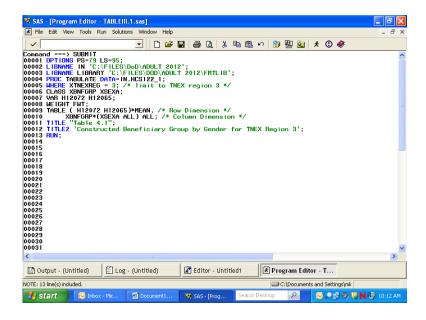

ight by beneficiary group and gender for respondents in TNEX region 3. Beneficiary group (XBNFGRP) and sex (XSEXA) are both class variables with a discrete number of values. The columns of the table are beneficiary group broken out by sex, a total for each beneficiary group, and a region total. The variables (H12072 and H12065) are the analysis variables appearing as the rows of the table. The statistic that we want to see is the weighted mean of these variables for each group in the table and for the entire region as a whole.

Enter the following SAS statements into the **Program Editor**.

Key **Home** and type the command **SUBMIT** on the Command Line. **Submit** instructs the SAS system to process the commands written in the Program Editor. Your screen should resemble the following.



Enter the Submit command, and the SAS statements disappear from the Program Editor. If a table is successfully produced, the Output window will open and the table will be displayed. If no output is produced, then SAS has encountered an error. SAS statements about the error can be seen

and evaluated in the Log window. In all cases, the Log window should be carefully examined after SAS statements are processed. SAS may produce a table even if there are errors in the program, so the table may not be correct.

No table was produced for this run. The error is indicated in the Log Window as shown below.



The variable FWT was not found in the dataset. Type **Pgm** on the Command line to return to the Program Editor. Type **Recall** on the Command line and the program statements will reappear